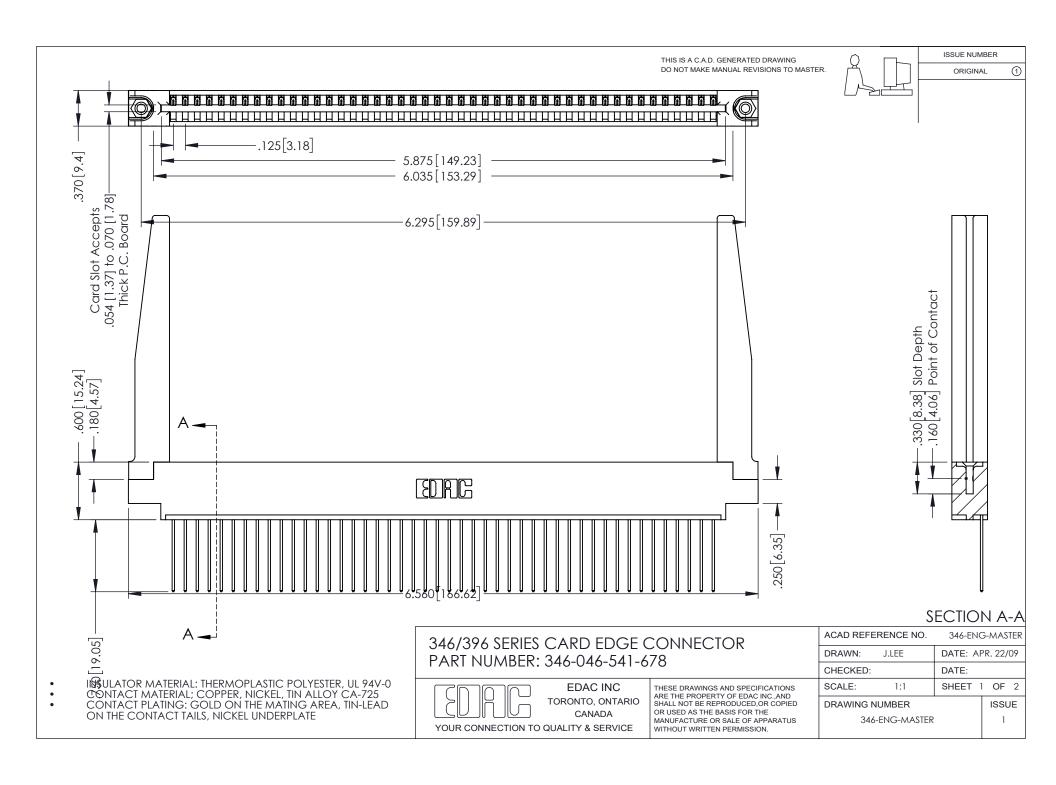

## **Contact Code 556**

INSULATOR MATERIAL: THERMOPLASTIC POLYESTER, UL 94V-0 CONTACT MATERIAL; COPPER, NICKEL, TIN ALLOY CA-725 CONTACT PLATING: GOLD ON THE MATING AREA, TIN-LEAD

ON THE CONTACT TAILS, NICKEL UNDERPLATE