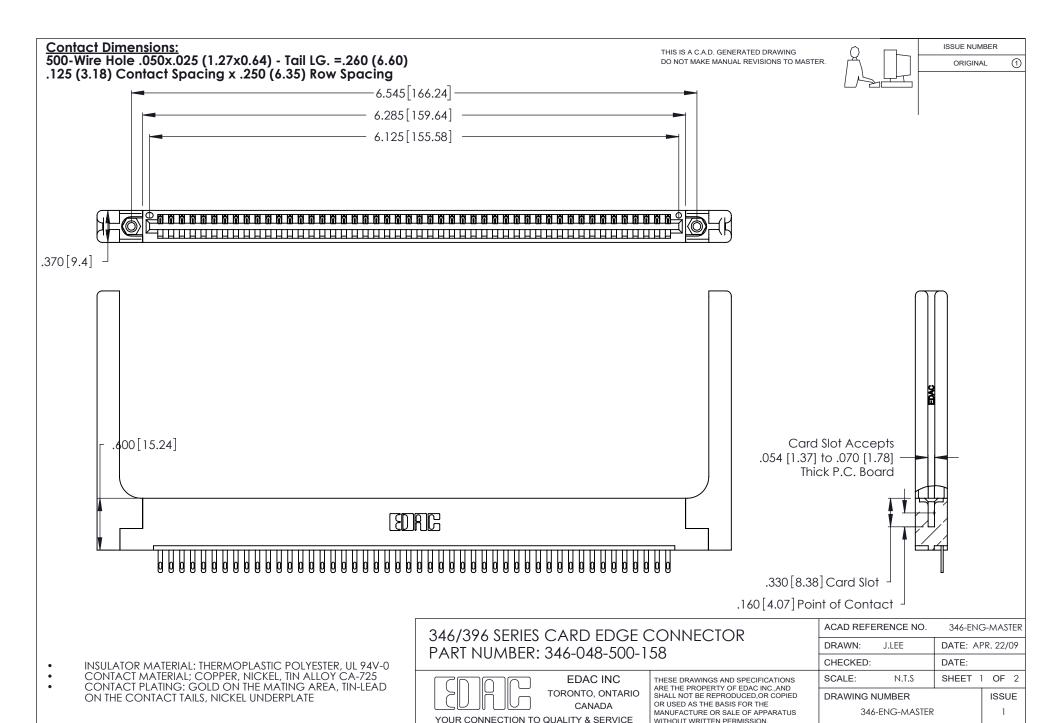

WITHOUT WRITTEN PERMISSION.

THIS IS A C.A.D. GENERATED DRAWING DO NOT MAKE MANUAL REVISIONS TO MASTER.

ISSUE NUMBER

ORIGINAL

1

**Contact Code 555** 

Contact Code 556

**Contact Code 558** 

**Contact Code 559** 

Contact Code 560

INSULATOR MATERIAL: THERMOPLASTIC POLYESTER, UL 94V-0 CONTACT MATERIAL; COPPER, NICKEL, TIN ALLOY CA-725 CONTACT PLATING: GOLD ON THE MATING AREA, TIN-LEAD

ON THE CONTACT TAILS, NICKEL UNDERPLATE

346/396 SERIES CARD EDGE CONNECTOR CONTACT CODE 555,556,558,559,560 DIMENSIONS

YOUR CONNECTION TO QUALITY & SERVICE

**EDAC INC** TORONTO, ONTARIO CANADA

THESE DRAWINGS AND SPECIFICATIONS ARE THE PROPERTY OF EDAC INC.,AND SHALL NOT BE REPRODUCED, OR COPIED OR USED AS THE BASIS FOR THE MANUFACTURE OR SALE OF APPARATUS WITHOUT WRITTEN PERMISSION.