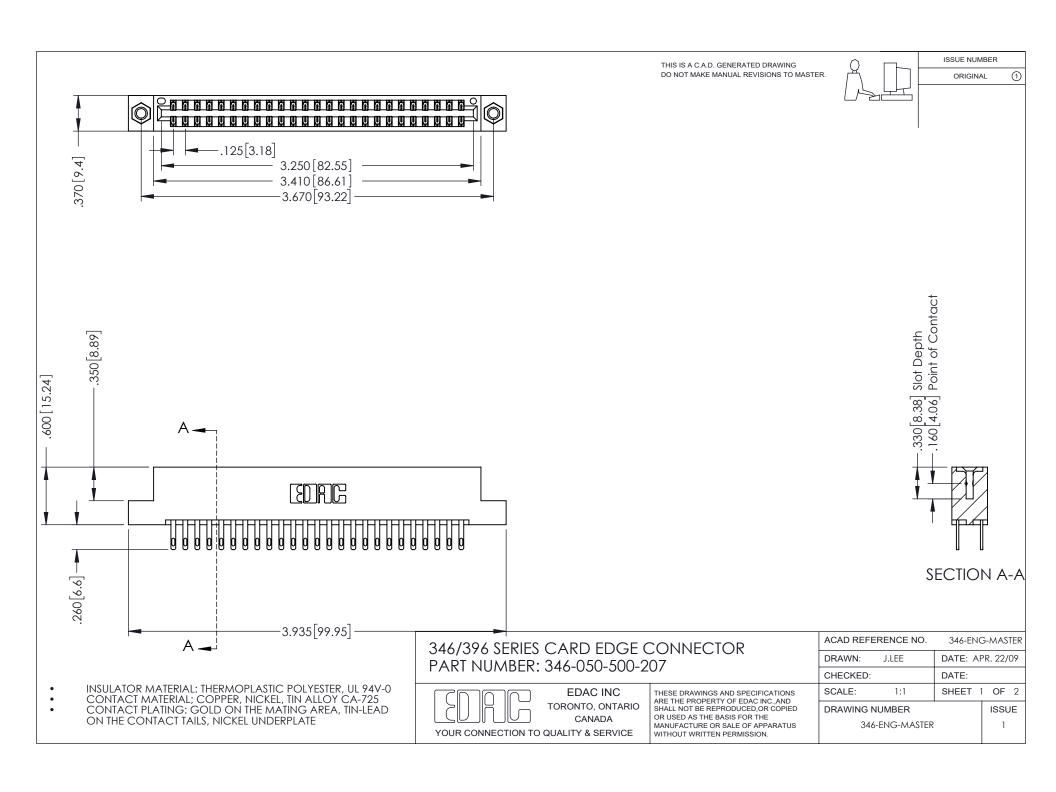

THIS IS A C.A.D. GENERATED DRAWING DO NOT MAKE MANUAL REVISIONS TO MASTER.

ORIGINAL 1

ISSUE NUMBER

**Contact Code 555** 

**Contact Code 556** 

INSULATOR MATERIAL: THERMOPLASTIC POLYESTER, UL 94V-0 CONTACT MATERIAL; COPPER, NICKEL, TIN ALLOY CA-725 CONTACT PLATING: GOLD ON THE MATING AREA, TIN-LEAD

ON THE CONTACT TAILS, NICKEL UNDERPLATE

## 346/396 SERIES CARD EDGE CONNECTOR CONTACT CODE 555,556,558,559,560 DIMENSIONS

YOUR CONNECTION TO QUALITY & SERVICE

**EDAC INC** TORONTO, ONTARIO CANADA

THESE DRAWINGS AND SPECIFICATIONS ARE THE PROPERTY OF EDAC INC.,AND SHALL NOT BE REPRODUCED, OR COPIED OR USED AS THE BASIS FOR THE MANUFACTURE OR SALE OF APPARATUS WITHOUT WRITTEN PERMISSION.