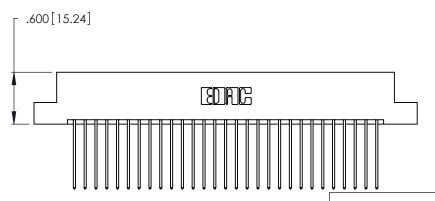

1

Card Slot Accepts .054 [1.37] to .070 [1.78] Thick P.C. Board .330 [8.38] Card Slot .160 [4.07] Point of Contact

- INSULATOR MATERIAL: THERMOPLASTIC POLYESTER, UL 94V-0 CONTACT MATERIAL; COPPER, NICKEL, TIN\_ALLOY CA-725
- CONTACT PLATING: GOLD ON THE MATING AREA, TIN-LEAD ON THE CONTACT TAILS, NICKEL UNDERPLATE

346/396 SERIES CARD EDGE CONNECTOR PART NUMBER: 346-058-541-202

YOUR CONNECTION TO QUALITY & SERVICE

**EDAC INC** TORONTO, ONTARIO CANADA

THESE DRAWINGS AND SPECIFICATIONS ARE THE PROPERTY OF EDAC INC.,AND SHALL NOT BE REPRODUCED, OR COPIED OR USED AS THE BASIS FOR THE MANUFACTURE OR SALE OF APPARATUS WITHOUT WRITTEN PERMISSION.