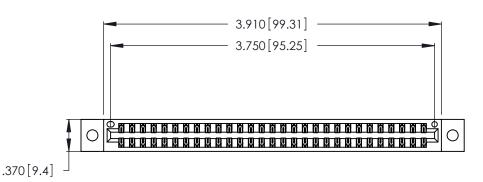

346/396 SERIES CARD EDGE CONNECTOR PART NUMBER: 346-058-541-202

YOUR CONNECTION TO QUALITY & SERVICE

**EDAC INC** TORONTO, ONTARIO CANADA

THESE DRAWINGS AND SPECIFICATIONS ARE THE PROPERTY OF EDAC INC.,AND SHALL NOT BE REPRODUCED, OR COPIED OR USED AS THE BASIS FOR THE MANUFACTURE OR SALE OF APPARATUS WITHOUT WRITTEN PERMISSION.

<u>Contact Dimensions:</u>
541-Wire Wrap .025 Sq. (0.64 Sq.) - Tail LG. =.750 (19.05)
.125 (3.18) Contact Spacing x .250 (6.35) Row Spacing

THIS IS A C.A.D. GENERATED DRAWING DO NOT MAKE MANUAL REVISIONS TO MASTER.

1

Card Slot Accepts .054 [1.37] to .070 [1.78] Thick P.C. Board .330 [8.38] Card Slot .160 [4.07] Point of Contact

- INSULATOR MATERIAL: THERMOPLASTIC POLYESTER, UL 94V-0 CONTACT MATERIAL; COPPER, NICKEL, TIN\_ALLOY CA-725
- CONTACT PLATING: GOLD ON THE MATING AREA, TIN-LEAD ON THE CONTACT TAILS, NICKEL UNDERPLATE