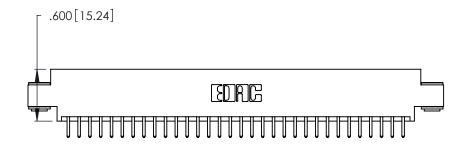

Card Slot Accepts .054 [1.37] to .070 [1.78] Thick P.C. Board .330 [8.38] Card Slot .160 [4.07] Point of Contact

- INSULATOR MATERIAL: THERMOPLASTIC POLYESTER, UL 94V-0 CONTACT MATERIAL; COPPER, NICKEL, TIN ALLOY CA-725
- CONTACT PLATING: GOLD ON THE MATING AREA, TIN-LEAD ON THE CONTACT TAILS, NICKEL UNDERPLATE

| 346/396 SERIES CARD EDGE CONNECTOR |
|------------------------------------|
| PART NUMBER: 346-064-520-803       |

**EDAC INC** TORONTO, ONTARIO CANADA

THESE DRAWINGS AND SPECIFICATIONS ARE THE PROPERTY OF EDAC INC., AND SHALL NOT BE REPRODUCED, OR COPIED OR USED AS THE BASIS FOR THE MANUFACTURE OR SALE OF APPARATUS WITHOUT WRITTEN PERMISSION.