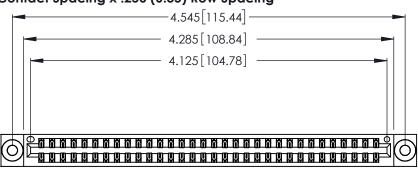

<u>Contact Dimensions:</u>
520-P.C. Tail .030x.018 (0.76x0.46) - Tail LG. = .175 (4.45) .125 (3.18) Contact Spacing x .250 (6.35) Row Spacing

.370 [9.4]

THIS IS A C.A.D. GENERATED DRAWING DO NOT MAKE MANUAL REVISIONS TO MASTER.

| 346/396 SERIES CARD EDGE CONNECTOR |
|------------------------------------|
| PART NUMBER: 346-064-520-803       |

**EDAC INC** TORONTO, ONTARIO CANADA

THESE DRAWINGS AND SPECIFICATIONS ARE THE PROPERTY OF EDAC INC., AND SHALL NOT BE REPRODUCED, OR COPIED OR USED AS THE BASIS FOR THE MANUFACTURE OR SALE OF APPARATUS WITHOUT WRITTEN PERMISSION.