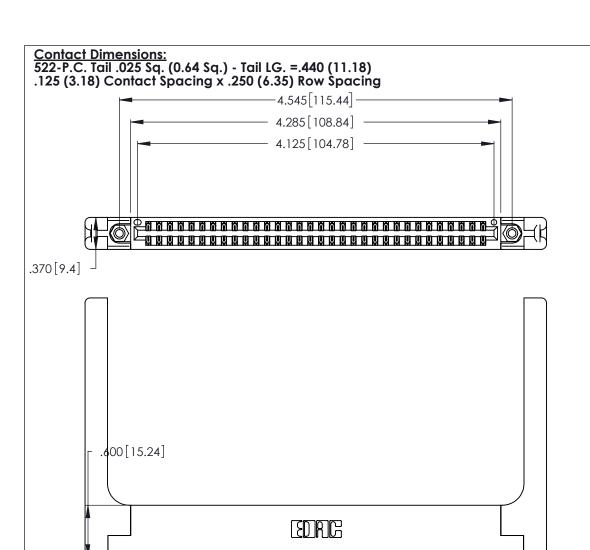

THIS IS A C.A.D. GENERATED DRAWING DO NOT MAKE MANUAL REVISIONS TO MASTER.

ISSUE NUMBER

ORIGINAL

1

Card Slot Accepts .054 [1.37] to .070 [1.78] Thick P.C. Board .330 [8.38] Card Slot .160 [4.07] Point of Contact

346/396 SERIES CARD EDGE CONNECTOR PART NUMBER: 346-064-522-258

INSULATOR MATERIAL: THERMOPLASTIC POLYESTER, UL 94V-0 CONTACT MATERIAL; COPPER, NICKEL, TIN ALLOY CA-725 CONTACT PLATING: GOLD ON THE MATING AREA, TIN-LEAD ON THE CONTACT TAILS, NICKEL UNDERPLATE YOUR CONNECTION TO QUALITY & SERVICE