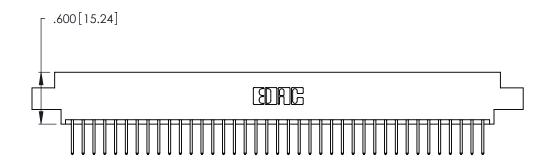

<u>Contact Dimensions:</u>
526-P.C. Tail .018 Sq. (0.46 Sq.) - Tail LG. =.350 (8.89)
.125 (3.18) Contact Spacing x .250 (6.35) Row Spacing -5.420[137.67]-5.160[131.06] -- 5.000 [127] *-*

THIS IS A C.A.D. GENERATED DRAWING DO NOT MAKE MANUAL REVISIONS TO MASTER.

INSULATOR MATERIAL: THERMOPLASTIC POLYESTER, UL 94V-0 CONTACT MATERIAL; COPPER, NICKEL, TIN\_ALLOY CA-725

.370 [9.4]

CONTACT PLATING: GOLD ON THE MATING AREA, TIN-LEAD ON THE CONTACT TAILS, NICKEL UNDERPLATE

346/396 SERIES CARD EDGE CONNECTOR PART NUMBER: 346-078-526-804

YOUR CONNECTION TO QUALITY & SERVICE

**EDAC INC** TORONTO, ONTARIO CANADA

THESE DRAWINGS AND SPECIFICATIONS ARE THE PROPERTY OF EDAC INC., AND SHALL NOT BE REPRODUCED, OR COPIED OR USED AS THE BASIS FOR THE MANUFACTURE OR SALE OF APPARATUS WITHOUT WRITTEN PERMISSION.