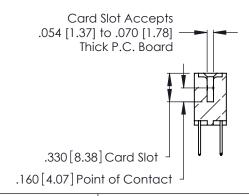

THIS IS A C.A.D. GENERATED DRAWING DO NOT MAKE MANUAL REVISIONS TO MASTER.

ISSUE NUMBER

ORIGINAL

1

**Contact Code 555** 

Contact Code 556

**Contact Code 558** 

**Contact Code 559** 

**Contact Code 560** 

INSULATOR MATERIAL: THERMOPLASTIC POLYESTER, UL 94V-0 CONTACT MATERIAL; COPPER, NICKEL, TIN ALLOY CA-725 CONTACT PLATING: GOLD ON THE MATING AREA, TIN-LEAD

ON THE CONTACT TAILS, NICKEL UNDERPLATE

346/396 SERIES CARD EDGE CONNECTOR CONTACT CODE 555,556,558,559,560 DIMENSIONS

YOUR CONNECTION TO QUALITY & SERVICE

**EDAC INC** TORONTO, ONTARIO CANADA

THESE DRAWINGS AND SPECIFICATIONS ARE THE PROPERTY OF EDAC INC.,AND SHALL NOT BE REPRODUCED, OR COPIED OR USED AS THE BASIS FOR THE MANUFACTURE OR SALE OF APPARATUS WITHOUT WRITTEN PERMISSION.