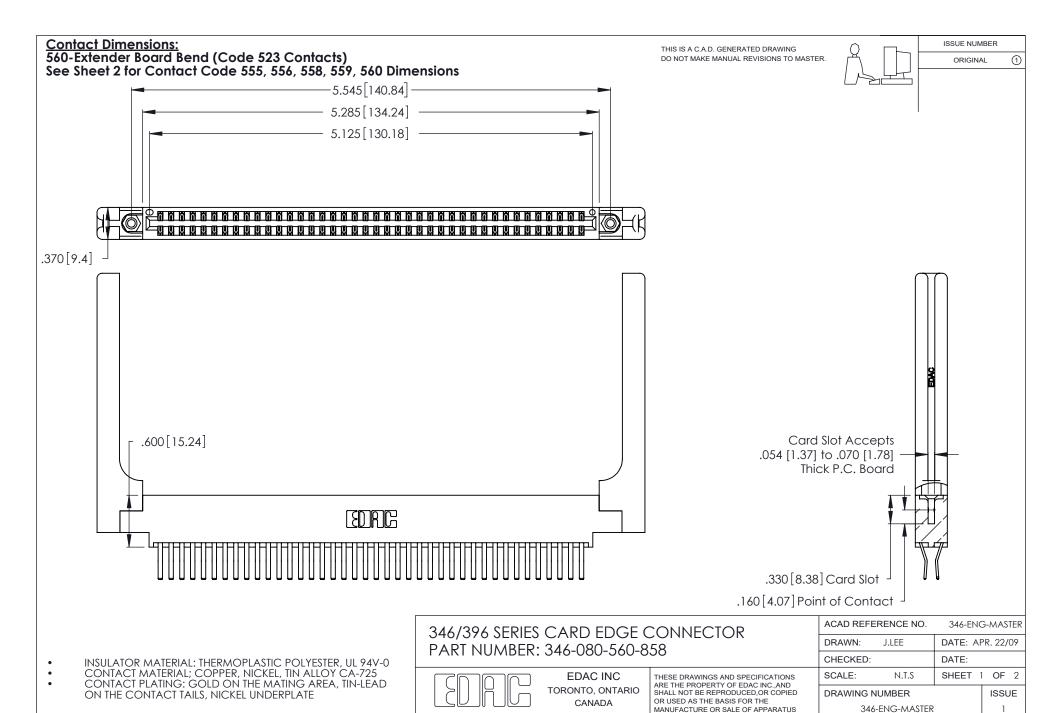

YOUR CONNECTION TO QUALITY & SERVICE

WITHOUT WRITTEN PERMISSION.

THIS IS A C.A.D. GENERATED DRAWING DO NOT MAKE MANUAL REVISIONS TO MASTER.

ISSUE NUMBER

ORIGINAL

1

**Contact Code 555** 

Contact Code 556

**Contact Code 558** 

**Contact Code 559** 

Contact Code 560

INSULATOR MATERIAL: THERMOPLASTIC POLYESTER, UL 94V-0 CONTACT MATERIAL; COPPER, NICKEL, TIN ALLOY CA-725 CONTACT PLATING: GOLD ON THE MATING AREA, TIN-LEAD

ON THE CONTACT TAILS, NICKEL UNDERPLATE

346/396 SERIES CARD EDGE CONNECTOR CONTACT CODE 555,556,558,559,560 DIMENSIONS

YOUR CONNECTION TO QUALITY & SERVICE

**EDAC INC** TORONTO, ONTARIO CANADA

THESE DRAWINGS AND SPECIFICATIONS ARE THE PROPERTY OF EDAC INC.,AND SHALL NOT BE REPRODUCED, OR COPIED OR USED AS THE BASIS FOR THE MANUFACTURE OR SALE OF APPARATUS WITHOUT WRITTEN PERMISSION.