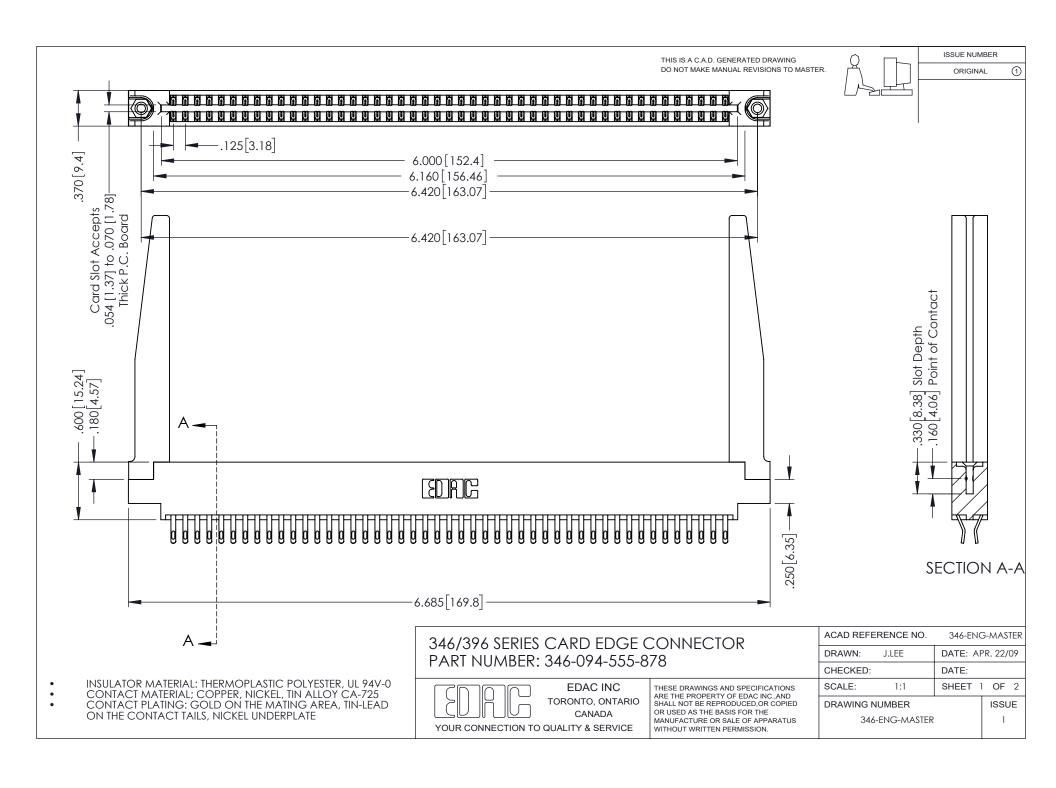

## **Contact Code 556**

INSULATOR MATERIAL: THERMOPLASTIC POLYESTER, UL 94V-0 CONTACT MATERIAL; COPPER, NICKEL, TIN ALLOY CA-725 CONTACT PLATING: GOLD ON THE MATING AREA, TIN-LEAD

ON THE CONTACT TAILS, NICKEL UNDERPLATE