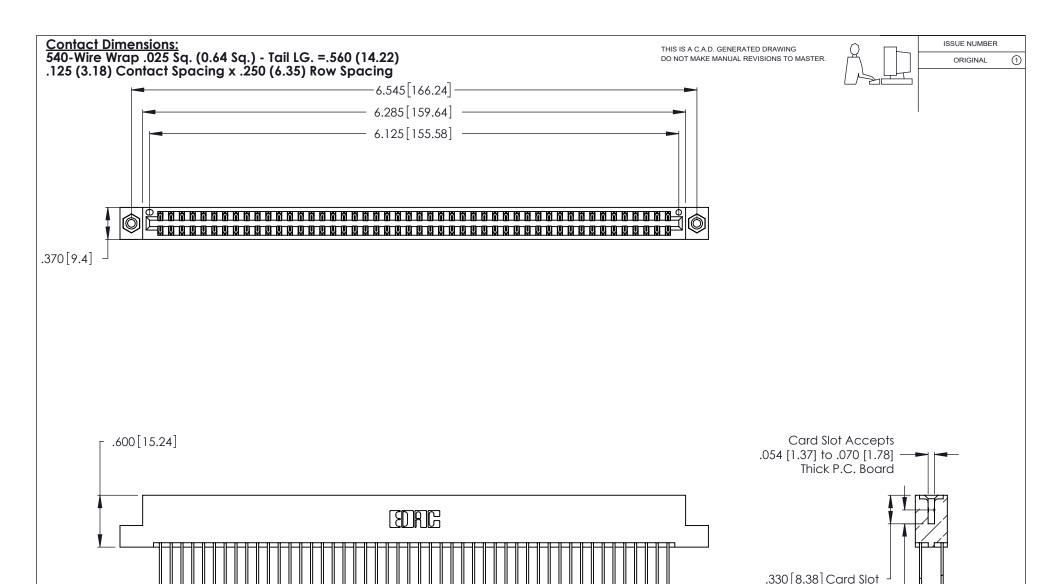

INSULATOR MATERIAL: THERMOPLASTIC POLYESTER, UL 94V-0 CONTACT MATERIAL; COPPER, NICKEL, TIN\_ALLOY CA-725

CONTACT PLATING: GOLD ON THE MATING AREA, TIN-LEAD ON THE CONTACT TAILS, NICKEL UNDERPLATE

| 34 | 46/396 SERIES CARD EDGE CONNECTOR |
|----|-----------------------------------|
| P  | ART NUMBER: 346-096-540-208       |

Contact Code 560

INSULATOR MATERIAL: THERMOPLASTIC POLYESTER, UL 94V-0 CONTACT MATERIAL; COPPER, NICKEL, TIN ALLOY CA-725 CONTACT PLATING: GOLD ON THE MATING AREA, TIN-LEAD

ON THE CONTACT TAILS, NICKEL UNDERPLATE