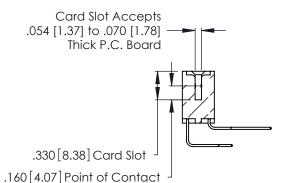

Contact Dimensions:
558-90 Degree Bend (Code 541 Contacts)
See Sheet 2 for Contact Code 555, 556, 558, 559, 560 Dimensions

THIS IS A C.A.D. GENERATED DRAWING DO NOT MAKE MANUAL REVISIONS TO MASTER.

ISSUE NUMBER

Contact Code 560

INSULATOR MATERIAL: THERMOPLASTIC POLYESTER, UL 94V-0 CONTACT MATERIAL; COPPER, NICKEL, TIN ALLOY CA-725 CONTACT PLATING: GOLD ON THE MATING AREA, TIN-LEAD

ON THE CONTACT TAILS, NICKEL UNDERPLATE

346/396 SERIES CARD EDGE CONNECTOR CONTACT CODE 555,556,558,559,560 DIMENSIONS

YOUR CONNECTION TO QUALITY & SERVICE

**EDAC INC** TORONTO, ONTARIO CANADA

THESE DRAWINGS AND SPECIFICATIONS ARE THE PROPERTY OF EDAC INC.,AND SHALL NOT BE REPRODUCED, OR COPIED OR USED AS THE BASIS FOR THE MANUFACTURE OR SALE OF APPARATUS WITHOUT WRITTEN PERMISSION.