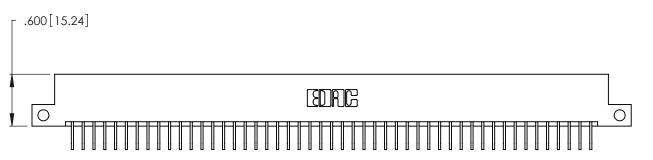

346/396 SERIES CARD EDGE CONNECTOR PART NUMBER: 346-098-558-212

YOUR CONNECTION TO QUALITY & SERVICE

**EDAC INC** TORONTO, ONTARIO CANADA

THESE DRAWINGS AND SPECIFICATIONS ARE THE PROPERTY OF EDAC INC.,AND SHALL NOT BE REPRODUCED, OR COPIED OR USED AS THE BASIS FOR THE MANUFACTURE OR SALE OF APPARATUS WITHOUT WRITTEN PERMISSION.

1

ORIGINAL

INSULATOR MATERIAL: THERMOPLASTIC POLYESTER, UL 94V-0 CONTACT MATERIAL; COPPER, NICKEL, TIN ALLOY CA-725

CONTACT PLATING: GOLD ON THE MATING AREA, TIN-LEAD ON THE CONTACT TAILS, NICKEL UNDERPLATE