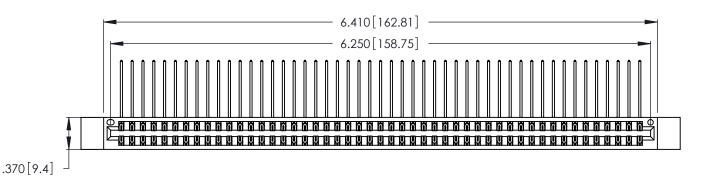

346/396 SERIES CARD EDGE CONNECTOR PART NUMBER: 346-098-558-212

YOUR CONNECTION TO QUALITY & SERVICE

**EDAC INC** TORONTO, ONTARIO CANADA

THESE DRAWINGS AND SPECIFICATIONS ARE THE PROPERTY OF EDAC INC.,AND SHALL NOT BE REPRODUCED, OR COPIED OR USED AS THE BASIS FOR THE MANUFACTURE OR SALE OF APPARATUS WITHOUT WRITTEN PERMISSION.

1

ORIGINAL

INSULATOR MATERIAL: THERMOPLASTIC POLYESTER, UL 94V-0 CONTACT MATERIAL; COPPER, NICKEL, TIN ALLOY CA-725

CONTACT PLATING: GOLD ON THE MATING AREA, TIN-LEAD ON THE CONTACT TAILS, NICKEL UNDERPLATE