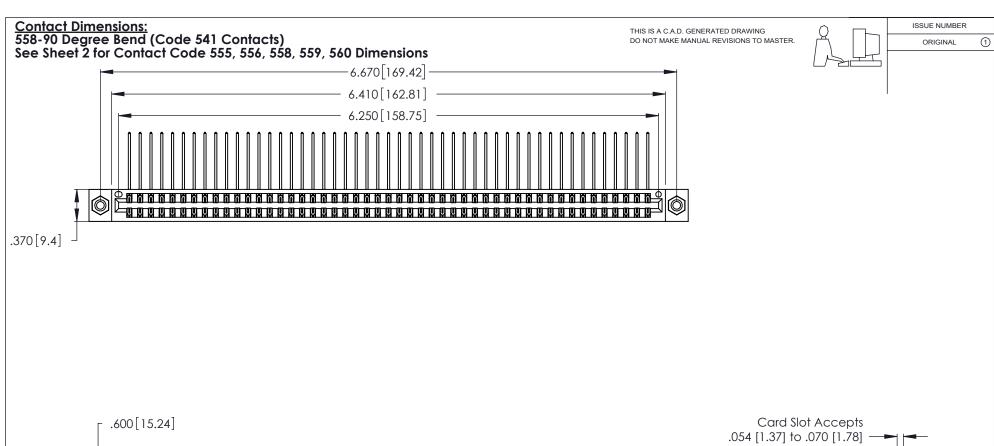

Thick P.C. Board .330 [8.38] Card Slot .160 [4.07] Point of Contact

INSULATOR MATERIAL: THERMOPLASTIC POLYESTER, UL 94V-0 CONTACT MATERIAL; COPPER, NICKEL, TIN\_ALLOY CA-725

CONTACT PLATING: GOLD ON THE MATING AREA, TIN-LEAD ON THE CONTACT TAILS, NICKEL UNDERPLATE

346/396 SERIES CARD EDGE CONNECTOR PART NUMBER: 346-098-558-808

YOUR CONNECTION TO QUALITY & SERVICE

**EDAC INC** TORONTO, ONTARIO CANADA

THESE DRAWINGS AND SPECIFICATIONS ARE THE PROPERTY OF EDAC INC., AND SHALL NOT BE REPRODUCED, OR COPIED OR USED AS THE BASIS FOR THE MANUFACTURE OR SALE OF APPARATUS WITHOUT WRITTEN PERMISSION.

THIS IS A C.A.D. GENERATED DRAWING DO NOT MAKE MANUAL REVISIONS TO MASTER.

ISSUE NUMBER

ORIGINAL

1

**Contact Code 555** 

Contact Code 556

**Contact Code 558** 

**Contact Code 559** 