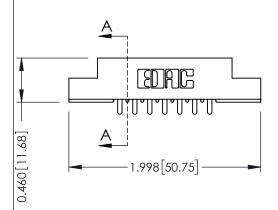

## **Mounting Option**

04-.156 (3.96) Dia. Mounting Holes

## **Contact Detail**

521-P.C. Tail .037x.013(0.94x0.33) - Tail LG.=.125(3.18) .156 [3.96] Contact Spacing x .140 [3.56] Row Spacing





**See Accompanying Page for: Mounting Options** 

| 305 / 315 / 355 Card Edge Connector |
|-------------------------------------|
| Part Number: 355-014-521-204        |

YOUR CONNECTION TO QUALITY & SERVICE

CANADA

|   | ACAD REFERENCE NO | . 305 ENG MASTER         |
|---|-------------------|--------------------------|
|   | DRAWN: J.LEE      | DATE: <b>SEPT. 21/09</b> |
|   | CHECKED:          | DATE:                    |
|   | SCALE: NTS        | SHEET 1 OF 2             |
| ) | DRAWING NUMBER    | ISSUE                    |
|   | 305 Assembly      | 1                        |

0.090[2.29] Point of Contact

0.295[7.49] Card Slot