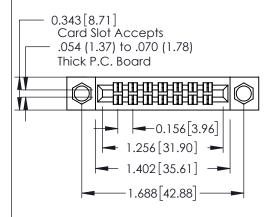

## **Contact Detail**

521-P.C. Tail .037x.013(0.94x0.33) - Tail LG.=.125(3.18) .156 [3.96] Contact Spacing x .140 [3.56] Row Spacing

**See Accompanying Page for: Mounting Options** 

| 305 / 315 / 355 Card Edge Connector |
|-------------------------------------|
| Part Number: 355-014-521-204        |