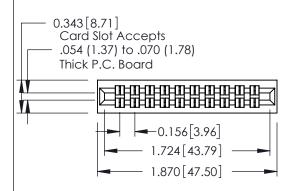

1330E NUMBER

ORIGINAL

0.330 [8.38] Card Slot

See Accompanying Page for:
• Mounting Options

O.125[3.18]
Point of Contact

| 305 / 315 / 355 Card Edge Connector<br>Part Number: 355-020-521-501 |                                                                                                                                                                                                  | ACAD REFERENCE NO. 305 ENG MASTER |            |           |           |
|---------------------------------------------------------------------|--------------------------------------------------------------------------------------------------------------------------------------------------------------------------------------------------|-----------------------------------|------------|-----------|-----------|
|                                                                     |                                                                                                                                                                                                  | DRAWN:                            | J.LEE      | DATE: SEF | PT. 21/09 |
|                                                                     |                                                                                                                                                                                                  | CHECKED:                          |            | DATE:     |           |
| EDAC INC TORONTO, ONTARIO                                           | THESE DRAWINGS AND SPECIFICATIONS ARE THE PROPERTY OF EDAC INC. AND SHALL NOT BE REPRODUCED, OR COPIED OR USED AS THE BASIS FOR THE MANUFACTURE OR SALE OF APPARATUS WITHOUT WRITTEN PERMISSION. | SCALE:                            | NTS        | SHEET     | 1 OF 2    |
|                                                                     |                                                                                                                                                                                                  | DRAWING                           | NUMBER     |           | ISSUE     |
| YOUR CONNECTION TO QUALITY & SERVICE                                |                                                                                                                                                                                                  | 30                                | 5 Assembly |           | 1         |