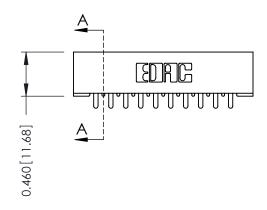

## **Mounting Option**

01-No Mounting Lugs

**Contact Detail** 

521-P.C. Tail .037x.013(0.94x0.33) - Tail LG.=.125(3.18) .156 [3.96] Contact Spacing x .140 [3.56] Row Spacing

THIS IS A C.A.D. GENERATED DRAWING