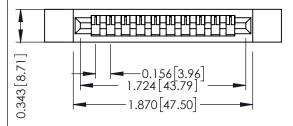

Mounting Option Contact Detail

.128 (3.25) Dia. Side Mounting Holes Wire Hole .087x.013(2.21x0.33) - Tail LG=.282(7.16) .156 [3.96] Contact Spacing x .200 [5.08] Row Spacing

THIS IS A C.A.D. GENERATED DRAWING DO NOT MAKE MANUAL REVISIONS TO MA