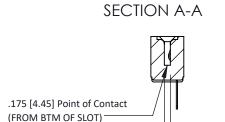

Mounting Option Contact Detail

.128 (3.25) Dia. Side Mounting Holes Wire Hole .087x.013(2.21x0.33) - Tail LG=.282(7.16) .156 [3.96] Contact Spacing x .200 [5.08] Row Spacing

THIS IS A C.A.D. GENERATED DRAWING DO NOT MAKE MANUAL REVISIONS TO MA