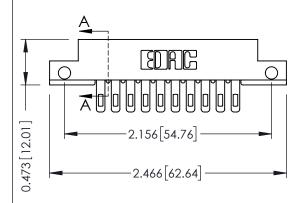

Card Slot Accepts .054 [1.37] to .070 [1.78] Thick P.C. Board

| 307 / 357 Card Edge Connector<br>Part Number: 357-010-505-112 |                   |                                                                                                                                                                                                 | ACAD RE |
|---------------------------------------------------------------|-------------------|-------------------------------------------------------------------------------------------------------------------------------------------------------------------------------------------------|---------|
|                                                               |                   |                                                                                                                                                                                                 | DRAWN:  |
|                                                               |                   |                                                                                                                                                                                                 | CHECKE  |
| YOUR CONNECTION TO                                            | EDAC INC          | THESE DRAWINGS AND SPECIFICATIONS ARE THE PROPERTY OF EDAC INC.,AND SHALL NOT BE REPRODUCED,OR COPIED OR USED AS THE BASIS FOR THE MANUFACTURE OR SALE OF APPARATUS WITHOUT WRITTEN PERMISSION. | SCALE:  |
|                                                               | TORONTO, ONTARIO  |                                                                                                                                                                                                 | DRAWING |
|                                                               | QUALITY & SERVICE |                                                                                                                                                                                                 | (       |