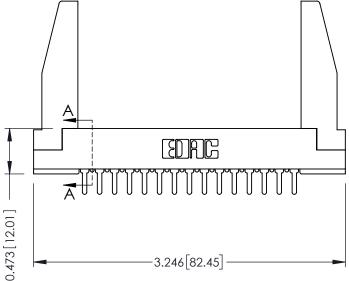

## Card Slot Accepts .054 [1.37] to .070 [1.78] Thick P.C. Board

.175 [4.45] Point of Contact (FROM BTM OF SLOT)

**SECTION A-A** 