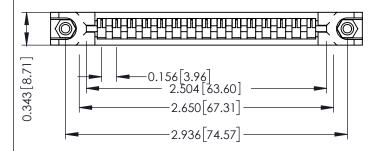

**Mounting Option** In-Line Card Guides **Contact Detail** 

PC Tail .046x.013(1.17x0.33) - Tail LG=.213(5.41) .156 [3.96] Contact Spacing x .200 [5.08] Row Spacing

**See Accompanying Pages for: Contact Bend Details Mounting Options** 

307 / 357 Card Edge Connector

YOUR CONNECTION TO QUALITY & SERVICE