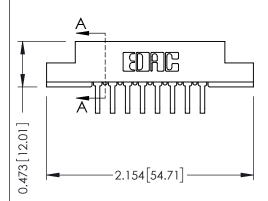

## **See Accompanying Pages for:**

- Contact Bend Details
- Mounting Options

SECTION A-A

. 307 ENG MASTER
DATE: AUG. 11/09

SHEET 1 OF 3

| 307 / 357 Card Edge Connector<br>Part Number: 357-016-458-207 |                                                                                                                                                                                                 | ACAD REFERENCE NO. |             |
|---------------------------------------------------------------|-------------------------------------------------------------------------------------------------------------------------------------------------------------------------------------------------|--------------------|-------------|
|                                                               |                                                                                                                                                                                                 | DRAWN:             | J.LEE       |
|                                                               |                                                                                                                                                                                                 | CHECKED:           |             |
| TORONTO, ONTARIO CANADA                                       | THESE DRAWINGS AND SPECIFICATIONS ARE THE PROPERTY OF EDAC INC.,AND SHALL NOT BE REPRODUCED,OR COPIED OR USED AS THE BASIS FOR THE MANUFACTURE OR SALE OF APPARATUS WITHOUT WRITTEN PERMISSION. | SCALE:             | NTS         |
|                                                               |                                                                                                                                                                                                 | DRAWING            | NUMBER      |
|                                                               |                                                                                                                                                                                                 | 3                  | 07 Assembly |