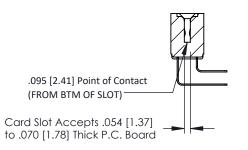

Mounting Option
M3-0.5 Metric Threaded Inserts

**Contact Detail** 

90 Degree Bend (Code 422 and 440 Contacts) .156 [3.96] Contact Spacing x .200 [5.08] Row Spacing DO NOT MAKE MANUAL REVISIONS TO MAS

ER.