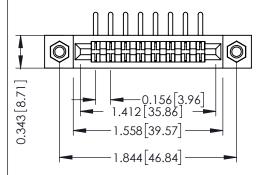

Mounting Option
M3-0.5 Metric Threaded Inserts

**Contact Detail** 

90 Degree Bend (Code 422 and 440 Contacts) .156 [3.96] Contact Spacing x .200 [5.08] Row Spacing DO NOT MAKE MANUAL REVISIONS TO MAS

ER.

## **See Accompanying Pages for:**

- Contact Bend Details
- Mounting Options

SECTION A-A

. 307 ENG MASTER
DATE: AUG. 11/09

SHEET 1 OF 3

| 307 / 357 Card Edge Connector<br>Part Number: 357-016-458-207 |                                                                                                                                                                                                 | ACAD REFERENCE NO. |             |
|---------------------------------------------------------------|-------------------------------------------------------------------------------------------------------------------------------------------------------------------------------------------------|--------------------|-------------|
|                                                               |                                                                                                                                                                                                 | DRAWN:             | J.LEE       |
|                                                               |                                                                                                                                                                                                 | CHECKED:           |             |
| TORONTO, ONTARIO CANADA                                       | THESE DRAWINGS AND SPECIFICATIONS ARE THE PROPERTY OF EDAC INC.,AND SHALL NOT BE REPRODUCED,OR COPIED OR USED AS THE BASIS FOR THE MANUFACTURE OR SALE OF APPARATUS WITHOUT WRITTEN PERMISSION. | SCALE:             | NTS         |
|                                                               |                                                                                                                                                                                                 | DRAWING            | NUMBER      |
|                                                               |                                                                                                                                                                                                 | 3                  | 07 Assembly |