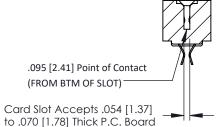

**Mounting Option** .156 (3.96) Dia. Mounting Holes **Contact Detail** 

Extender Board Bend (Code 420 Contacts) .156 [3.96] Contact Spacing x .200 [5.08] Row Spacing

THIS IS A C.A.D. GENERATED DRAWING DO NOT MAKE MANUAL REVISIONS TO MASTER.