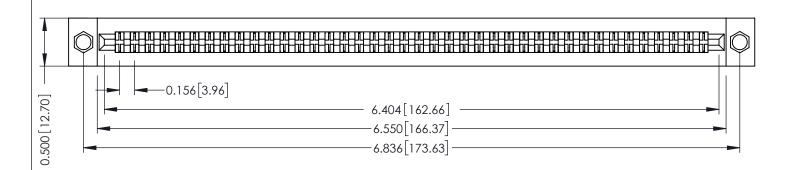

**Mounting Option** .156 (3.96) Dia. Mounting Holes **Contact Detail** 

Extender Board Bend (Code 420 Contacts) .156 [3.96] Contact Spacing x .200 [5.08] Row Spacing

THIS IS A C.A.D. GENERATED DRAWING DO NOT MAKE MANUAL REVISIONS TO MASTER.