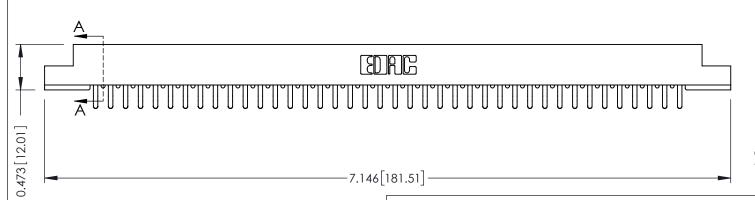

ORIGINAL

**SECTION A-A** 

**See Accompanying Pages for:** 

- **Contact Bend Details**
- **Mounting Options**

307 / 357 Card Edge Connector Part Number: 357-080-456-204

**EDAC INC** TORONTO, ONTARIO CANADA

THESE DRAWINGS AND SPECIFICATIONS ARE THE PROPERTY OF EDAC INC.,AND SHALL NOT BE REPRODUCED, OR COPIED OR USED AS THE BASIS FOR THE MANUFACTURE OR SALE OF APPARATUS WITHOUT WRITTEN PERMISSION.