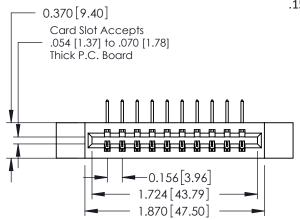

## **See Accompanying Pages for:**

- **Contact Bend Details**
- **Mounting Options**

| 337 / 387 Series Card Edge Connector |
|--------------------------------------|
| Part Number: 387-010-558-112         |