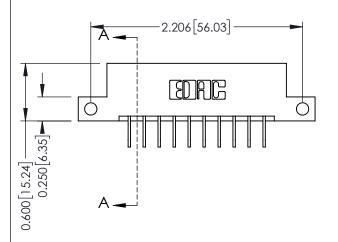

**Mounting Option** 

12-.128 (3.25) Dia. Side Mounting Holes

**Contact Detail** 

558-90 Degree Bend (Code 541 Contacts) .156 [3.96] Contact Spacing x .200 [5.08] Row Spacing THIS IS A C.A.D. GENERATED DRAWING DO NOT MAKE MANUAL REVISIONS TO MASTER.

## **See Accompanying Pages for:**

- **Contact Bend Details**
- **Mounting Options**

| 337 / 387 Series Card Edge Connector |
|--------------------------------------|
| Part Number: 387-010-558-112         |