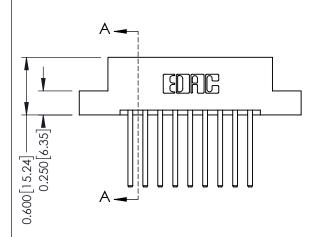

0.160 [4.06] Point of Contact Card Slot

0.330 [8.38]

ISSUE NUMBER

ORIGINAL

1

| 337 / 387 Series Card Edge Connector<br>Contact Bend Detail |                                   | ACAD REFERENCE NO.            | 337 ENG MASTER |               |
|-------------------------------------------------------------|-----------------------------------|-------------------------------|----------------|---------------|
|                                                             |                                   | DRAWN: J.LEE DATE: OCT. 06/09 |                | T. 06/09      |
|                                                             |                                   | CHECKED:                      | DATE:          |               |
| TORONTO, ONTARIO ARE THE P SHALL NOT OR USED A MANUFACT     | ARE THE PROPERTY OF EDAC INC.,AND | SCALE: NTS                    | SHEET          | 2 <b>OF</b> 3 |
|                                                             |                                   | DRAWING NUMBER                |                | ISSUE         |
|                                                             |                                   | 337 Assembly                  |                | 1             |