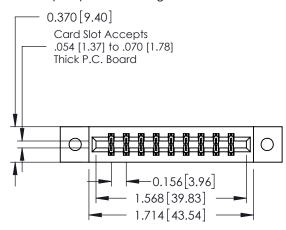

**Mounting Option** 

02-.128 (3.25) Dia. Mounting Holes

**Contact Detail** 

THIS IS A C.A.D. GENERATED DRAWING 544-Wire Wrap .050x.025(1.27x0.64) - Tail LG=.750(19.05)po not make manual revisions to master. .156 [3.96] Contact Spacing x .200 [5.08] Row Spacing

ISSUE NUMBER

ORIGINAL

1

**See Accompanying Pages for:** 

- **Contact Bend Details**
- **Mounting Options**

| 337 / 387 Series Card Edge Connector |
|--------------------------------------|
| Part Number: 387-018-544-202         |