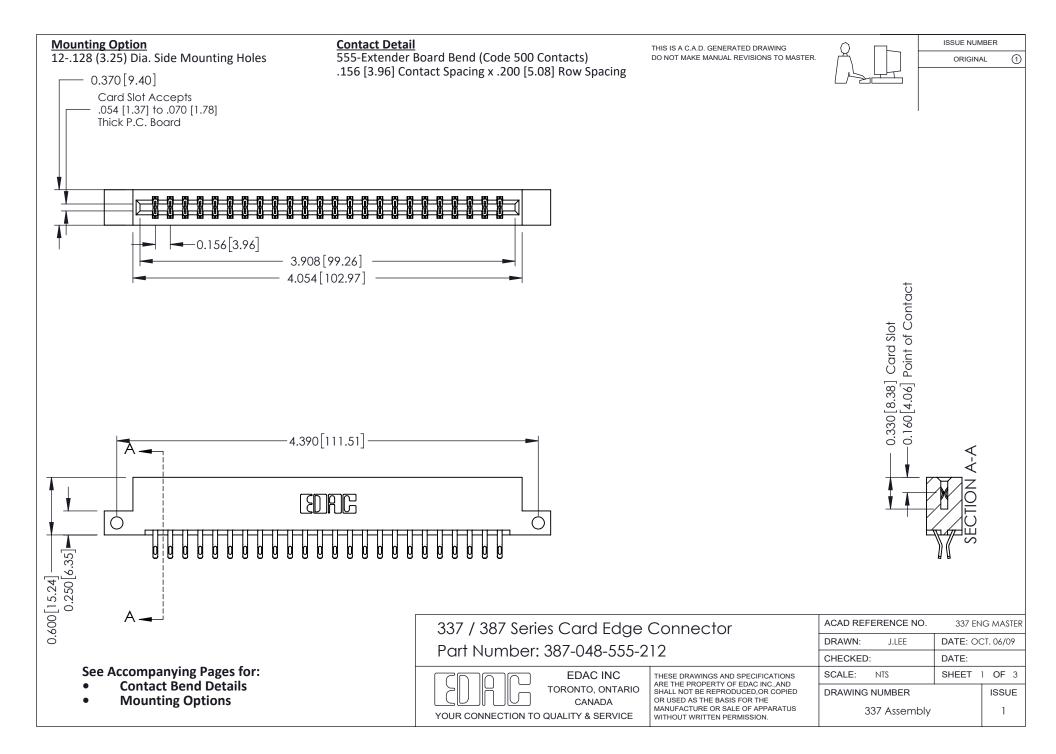

ISSUE NUMBER

ORIGINAL

1

| 337 / 387 Series Card Edge Connector<br>Contact Bend Detail           |                                                                                                                                                                                                  | ACAD REFERENCE NO. 337 E |                  | G MASTER      |
|-----------------------------------------------------------------------|--------------------------------------------------------------------------------------------------------------------------------------------------------------------------------------------------|--------------------------|------------------|---------------|
|                                                                       |                                                                                                                                                                                                  | DRAWN: J.LEE             | DATE: OCT. 06/09 |               |
|                                                                       |                                                                                                                                                                                                  | CHECKED: DATE:           |                  |               |
| EDAC INC TORONTO, ONTARIO CANADA YOUR CONNECTION TO QUALITY & SERVICE | THESE DRAWINGS AND SPECIFICATIONS ARE THE PROPERTY OF EDAC INC.,AND SHALL NOT BE REPRODUCED, OR COPIED OR USED AS THE BASIS FOR THE MANUFACTURE OR SALE OF APPARATUS WITHOUT WRITTEN PERMISSION. | SCALE: NTS               | SHEET            | 2 <b>OF</b> 3 |
|                                                                       |                                                                                                                                                                                                  | DRAWING NUMBER           |                  | ISSUE         |
|                                                                       |                                                                                                                                                                                                  | 337 Assembly             |                  | 1             |