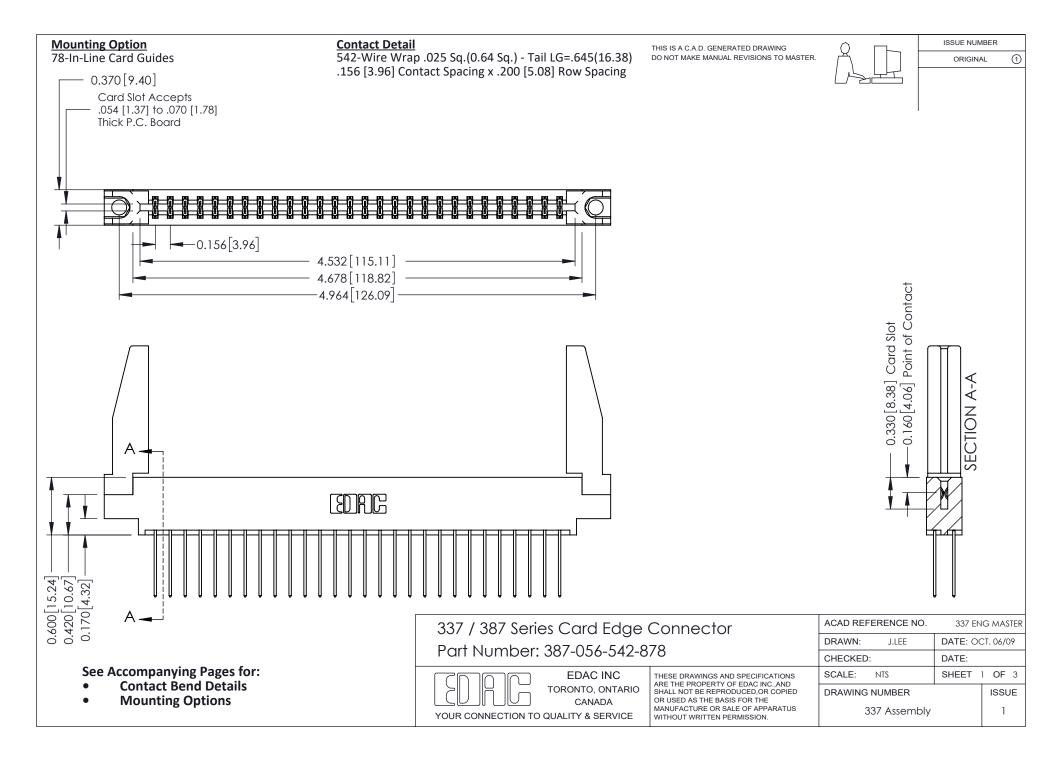

ISSUE NUMBER

ORIGINAL

1



| 337 / 387 Series Card Edge Connector<br>Contact Bend Detail           |                                                                                                                                                                                                  | ACAD REFERENCE NO. 337 E |                  | G MASTER      |
|-----------------------------------------------------------------------|--------------------------------------------------------------------------------------------------------------------------------------------------------------------------------------------------|--------------------------|------------------|---------------|
|                                                                       |