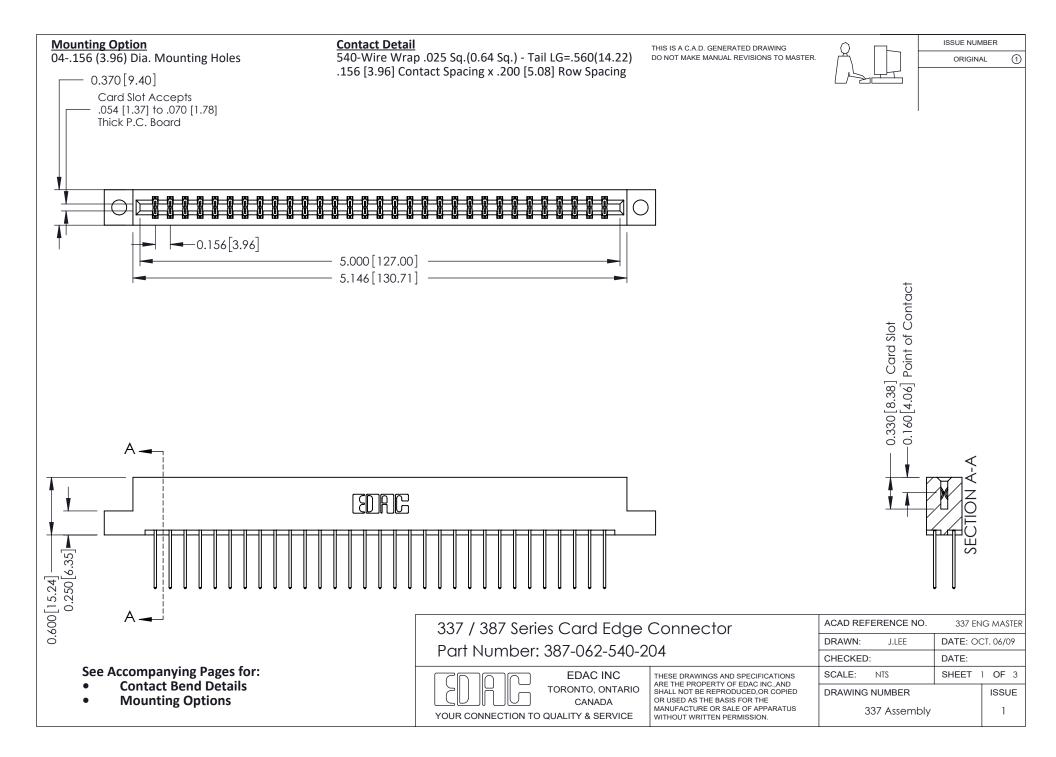

ISSUE NUMBER

ORIGINAL

1



| 337 / 387 Series Card Edge Connector<br>Contact Bend Detail           |                                                                                                                                                                                                  | ACAD REFERENCE NO. 337 E |                  | G MASTER      |
|-----------------------------------------------------------------------|--------------------------------------------------------------------------------------------------------------------------------------------------------------------------------------------------|--------------------------|------------------|---------------|
|                                                                       |