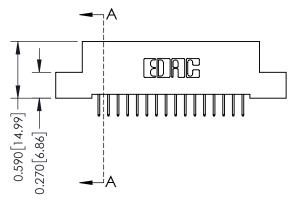

## **Mounting Option**

04-.156 (3.96) Dia. Mounting Holes

### **Contact Detail**

524-P.C. Tail .018 Sq.(0.46 Sq.) - Tail LG=.185(4.70) .100 [2.54] Contact Spacing x .200 [5.08] Row Spacing







# 0.410[10.41] SECTION A-A

342 ENG MASTER

DATE: OCT. 06/09

# 342 / 392 Card Edge Connector Part Number: 392-016-524-104

YOUR CONNECTION TO QUALITY & SERVICE

SHEET 1 OF 3 342 Assembly

J.LEE

# **See Accompanying Pages for:**

- **Contact Bend Details**
- **Mounting Options**

THIS IS A C.A.D. GENERATED DRAWING DO NOT MAKE MANUAL REVISIONS TO MASTER. ISSUE NUMBER

ORIGINAL

1



| 342 / 392 Series Card Edge Connector<br>Contact Bend Detail |                                                                                                                                                                                                  | ACAD REFERENCE NO. 342 ENG MASTER |             |                  |        |
|-------------------------------------------------------------|------------