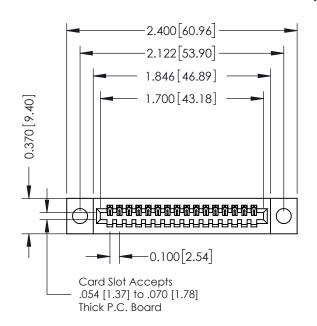

# 342 / 392 Card Edge Connector Part Number: 392-016-524-104

YOUR CONNECTION TO QUALITY & SERVICE

SHEET 1 OF 3 342 Assembly

J.LEE