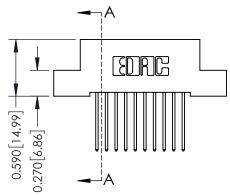

THIS IS A C.A.D. GENERATED DRAWING DO NOT MAKE MANUAL REVISIONS TO MASTER. ISSUE NUMBER

ORIGINAL

1

| 342 / 392 Series Card Edge Connector<br>Contact Bend Detail |                                                                                                                                                                                                 | ACAD REFERENCE NO. 342 ENG MASTER |             |                  |        |  |
|-------------------------------------------------------------|-------------------------------------------------------------------------------------------------------------------------------------------------------------------------------------------------|-----------------------------------|-------------|------------------|--------|--|
|                                                             |                                                                                                                                                                                                 | DRAWN:                            | J.LEE       | DATE: OCT. 06/09 |        |  |
|                                                             |                                                                                                                                                                                                 | CHECKED:                          |             | DATE:            |        |  |
| TORONTO, ONTARIO                                            | THESE DRAWINGS AND SPECIFICATIONS ARE THE PROPERTY OF EDAC INC.,AND SHALL NOT BE REPRODUCED,OR COPIED OR USED AS THE BASIS FOR THE MANUFACTURE OR SALE OF APPARATUS WITHOUT WRITTEN PERMISSION. | SCALE:                            | NTS         | SHEET :          | 2 OF 3 |  |
|                                                             |                                                                                                                                                                                                 | DRAWING                           | NUMBER      |                  | ISSUE  |  |
| YOUR CONNECTION TO QUALITY & SERVICE                        |                                                                                                                                                                                                 | 3                                 | 42 Assembly |                  | 1      |  |