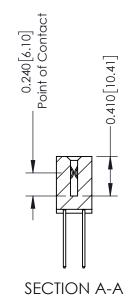

## **Contact Detail**

540-Wire Wrap .025 Sq.(0.64 Sq.) - Tail LG=.570(14.48) .100 [2.54] Contact Spacing x .200 [5.08] Row Spacing

| 342 / 392 Card Edge Connector<br>Part Number: 392-020-540-207 |                                                                     | ACAD REFERENCE NO. 342 ENG MASTER |             |         |           |  |
|---------------------------------------------------------------|---------------------------------------------------------------------|-----------------------------------|-------------|---------|-----------|--|
|                                                               |                                                                     | DRAWN:                            | J.LEE       | DATE: O | CT. 06/09 |  |
|                                                               |                                                                     | CHECKED:                          |             | DATE:   |           |  |
|                                                               | THESE DRAWINGS AND SPECIFICATIONS ARE THE PROPERTY OF EDAC INC.,AND | SCALE:                            | NTS         | SHEET   | 1 OF 3    |  |
| I   >       ORONIO, ONIARIO                                   | SHALL NOT BE REPRODUCED, OR COPIED OR USED AS THE BASIS FOR THE     | DRAWING                           | NUMBER      |         | ISSUE     |  |
| CANADA CANADA                                                 | MANUFACTURE OR SALE OF APPARATUS                                    | 3                                 | 42 Assembly |         | 1         |  |