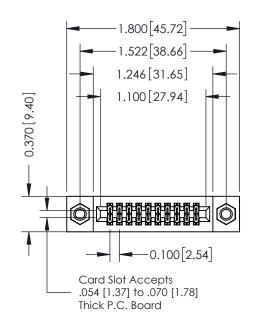

## **Contact Detail**

540-Wire Wrap .025 Sq.(0.64 Sq.) - Tail LG=.570(14.48) .100 [2.54] Contact Spacing x .200 [5.08] Row Spacing

| 342 / 392 Card Edge Connector<br>Part Number: 392-020-540-207 |                                                                     | ACAD REFERENCE NO. 342 ENG MASTER |             |         |           |  |
|---------------------------------------------------------------|---------------------------------------------------------------------|-----------------------------------|-------------|---------|-----------|--|
|                                                               |                                                                     | DRAWN:                            | J.LEE       | DATE: O | CT. 06/09 |  |
|                                                               |                                                                     | CHECKED:                          |             | DATE:   |           |  |
|                                                               | THESE DRAWINGS AND SPECIFICATIONS ARE THE PROPERTY OF EDAC INC.,AND | SCALE:                            | NTS         | SHEET   | 1 OF 3    |  |
| I   >       ORONIO, ONIARIO                                   | SHALL NOT BE REPRODUCED, OR COPIED OR USED AS THE BASIS FOR THE     | DRAWING                           | NUMBER      |         | ISSUE     |  |
| CANADA CANADA                                                 | MANUFACTURE OR SALE OF APPARATUS                                    | 3                                 | 42 Assembly |         | 1         |  |