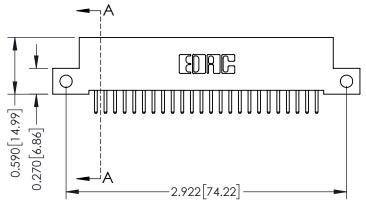

## **See Accompanying Pages for:**

- **Contact Bend Details**
- **Mounting Options**

| 342 / 392 Card Edge Connector |
|-------------------------------|
| Part Number: 392-024-520-112  |

YOUR CONNECTION TO QUALITY & SERVICE