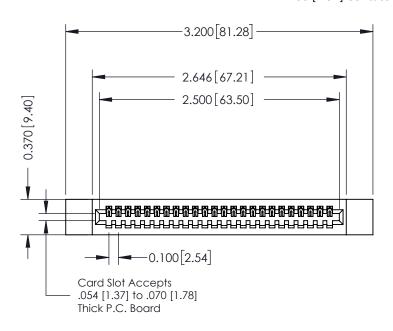

## **See Accompanying Pages for:**

- **Contact Bend Details**
- **Mounting Options**

| 342 / 392 Card Edge Connector |
|-------------------------------|
| Part Number: 392-024-520-112  |

YOUR CONNECTION TO QUALITY & SERVICE