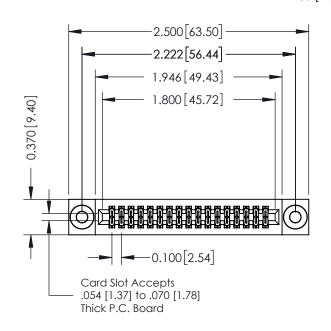

## 342 / 392 Card Edge Connector Part Number: 392-034-540-203

YOUR CONNECTION TO QUALITY & SERVICE

|   | ACAD REFERENCE NO. 342 ENG MASTER |                  |  |  |
|---|-----------------------------------|------------------|--|--|
|   | DRAWN: J.LEE                      | DATE: OCT. 06/09 |  |  |
|   | CHECKED:                          | DATE:            |  |  |
|   | SCALE: NTS                        | SHEET 1 OF 3     |  |  |
| D | DRAWING NUMBER                    | ISSUE            |  |  |
|   | 342 Assembly                      | 1                |  |  |