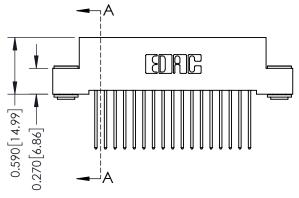

## **Contact Detail**

540-Wire Wrap .025 Sq.(0.64 Sq.) - Tail LG=.570(14.48) .100 [2.54] Contact Spacing x .200 [5.08] Row Spacing

0.410[10.41] SECTION A-A