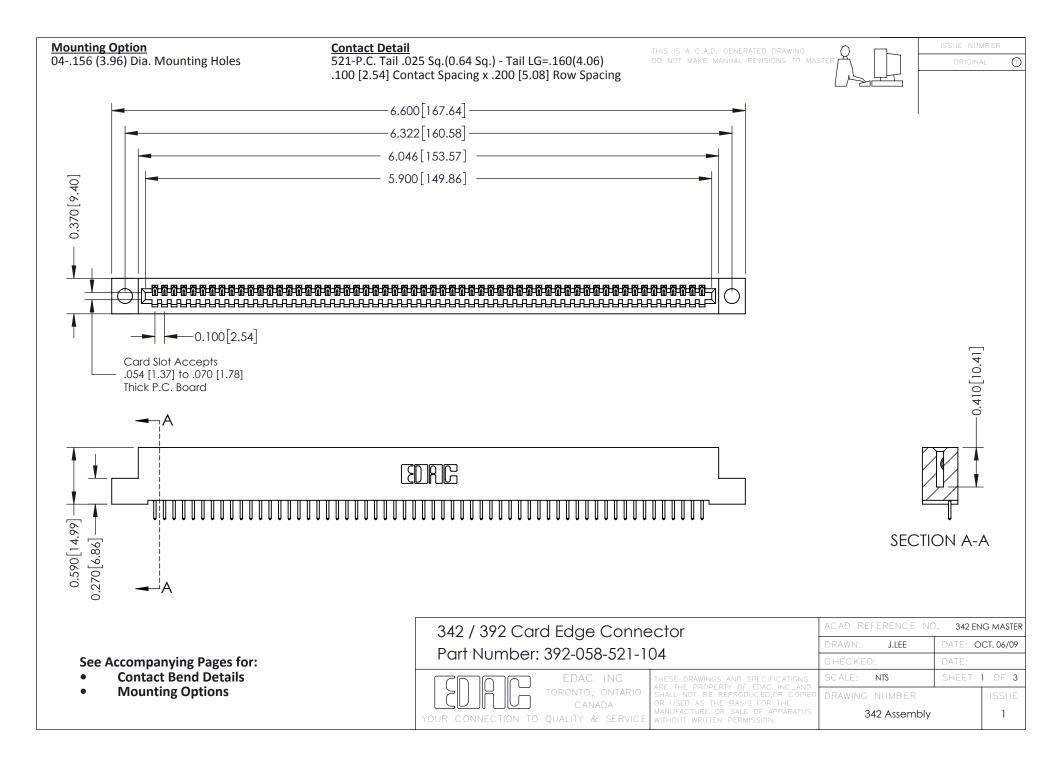

THIS IS A C.A.D. GENERATED DRAWING DO NOT MAKE MANUAL REVISIONS TO MASTER. ISSUE NUMBER

ORIGINAL

1



| 342 / 392 Series Card Edge Connector<br>Contact Bend Detail |                                                                                                                                                                                                  | ACAD REFERENCE NO. 342 ENG MASTER |             |                  |        |
|-------------------------------------------------------------|--------------------------------------------------------------------------------------------------------------------------------------------------------------------------------------------------|-----------------------------------|-------------|------------------|--------|
|