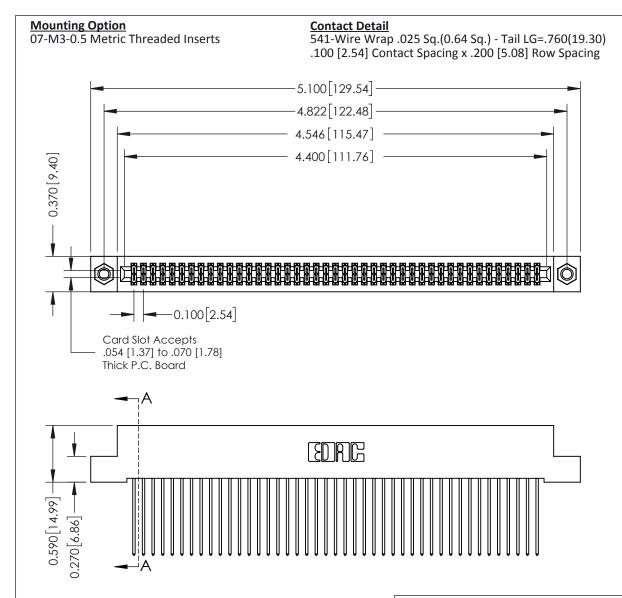

## **See Accompanying Pages for:**

- **Contact Bend Details**
- **Mounting Options**

| 342 / 392 Card Edge Connector |
|-------------------------------|
| Part Number: 392-086-541-207  |

| ACAD REFERENCE NO. 342 ENG MASTER |                  |  |  |  |
|-----------------------------------|------------------|--|--|--|
| DRAWN: J.LEE                      | DATE: OCT. 06/09 |  |  |  |
| CHECKED:                          | DATE:            |  |  |  |
| SCALE: NTS                        | SHEET 1 OF 3     |  |  |  |
| DRAWING NUMBER                    | ISSUE            |  |  |  |

THIS IS A C.A.D. GENERATED DRAWING DO NOT MAKE MANUAL REVISIONS TO MASTER

ISSUE NUMBER

ORIGINAL

1

| 342 / 392 Card Edge Connector<br>Mounting Options |                                                                                                                                   | ACAD REFERENCE NO. 342 ENG MASTER |                         |        |  |  |
|---------------------------------------------------|-----------------------------------------------------------------------------------------------------------------------------------|-----------------------------------|-------------------------|--------|--|--|
|                                                   |                                                                                                                                   | DRAWN: J.LEE                      | DATE: <b>OCT. 06/09</b> |        |  |  |
|                                                   |                                                                                                                                   | CHECKED:                          | DATE:                   |        |  |  |
| EDAC INC                                          | ARE THE PROPERTY OF EDAC INC.,AND SHALL NOT BE REPRODUCED,OR COPIED OR USED AS THE BASIS FOR THE MANUFACTURE OR SALE OF APPARATUS | SCALE: NTS                        | SHEET :                 | 3 OF 3 |  |  |
| TORONTO, ONTARIO                                  |                                                                                                                                   | DRAWING NUMBER                    | •                       | ISSUE  |  |  |
| YOUR CONNECTION TO QUALITY & SERVICE              |                                                                                                                                   | 342 Assembly                      |                         | 1      |  |  |