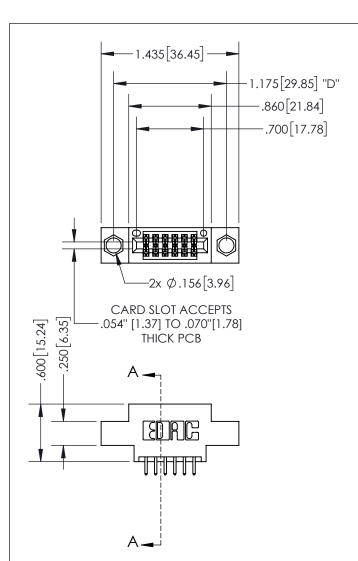

THIS IS A C.A.D. GENERATED DRAWING DO NOT MAKE MANUAL REVISIONS TO MASTER.

ISSUE NUMBER ORIGINAL 1

.160 4.06 POINT OF CONTACT .330 [8.38] -.370[9.4] **CARD SLOT** .150 [3.81] -

## SECTION A-A

**Contact Dimensions:** 521-P.C. Tail .025 Sq.(0.64 Sq.) - Tail LG=.150(3.81) .100 (2.54) Contact Spacing x .200 (5.08) Row Spacing

INSULATOR MATERIAL: THERMOPLASTIC PBT, UL 94V-0 CONTACT MATERIAL; COPPER TIN ALLOY CONTACT PLATING: GOLD ON THE MATING AREA, TIN PLATING ON THE CONTACT TAILS, NICKEL UNDERPLATE

345/395 SERIES CARD EDGE CONNECTOR PART NUMBER: 395-012-521-804

YOUR CONNECTION TO QUALITY & SERVICE

**EDAC INC** TORONTO, ONTARIO CANADA

THESE DRAWINGS AND SPECIFICATIONS ARE THE PROPERTY OF EDAC INC., AND SHALL NOT BE REPRODUCED, OR COPIED OR USED AS THE BASIS FOR THE MANUFACTURE OR SALE OF APPARATUS WITHOUT WRITTEN PERMISSION.