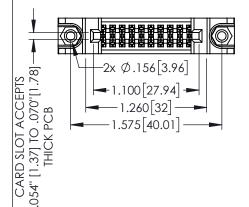

160 [4.06] POINT OF CONTACT

.330[8.38] CARD SLOT

ORIGINAL

1

- INSULATOR MATERIAL: THERMOPLASTIC PBT BLACK, UL 94V-0
- CONTACT MATERIAL; COPPER TIN ALLOY
   CONTACT PLATING: GOLD ON THE MATING AREA, TIN PLATING ON THE CONTACT TAILS, NICKEL UNDERPLATE

| 345/395 SERIES CARD EDGE CONNECTO<br>PART NUMBER: 395-020-555-588 | R |
|-------------------------------------------------------------------|---|

EDAC INC TORONTO, ONTARIO CANADA

YOUR CONNECTION TO QUALITY & SERVICE