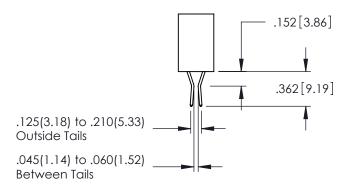

160 [4.06] POINT OF CONTACT

.330[8.38] CARD SLOT

ORIGINAL

1

- INSULATOR MATERIAL: THERMOPLASTIC PBT BLACK, UL 94V-0
- CONTACT MATERIAL; COPPER TIN ALLOY
   CONTACT PLATING: GOLD ON THE MATING AREA, TIN PLATING ON THE CONTACT TAILS, NICKEL UNDERPLATE