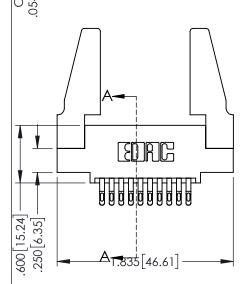

160 [4.06] POINT OF CONTACT

.330[8.38] CARD SLOT

ORIGINAL

1

- INSULATOR MATERIAL: THERMOPLASTIC PBT BLACK, UL 94V-0
- CONTACT MATERIAL; COPPER TIN ALLOY
   CONTACT PLATING: GOLD ON THE MATING AREA, TIN PLATING ON THE CONTACT TAILS, NICKEL UNDERPLATE

| 345/395 SERIES CARD EDGE CONNECTO<br>PART NUMBER: 395-020-555-588 | R |
|-------------------------------------------------------------------|---|

EDAC INC TORONTO, ONTARIO CANADA

YOUR CONNECTION TO QUALITY & SERVICE