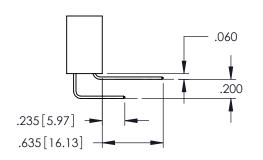

SECTION A-A

**Contact Code 558** 

Contact Code 559

**Contact Code 560** 

INSULATOR MATERIAL: THERMOPLASTIC POLYESTER, UL 94V-0

DAP MATERIAL AVAILABLE UPON REQUEST

CONTACT MATERIAL; COPPER ALLOY CONTACT PLATING: GOLD ON THE MATING AREA, TIN PLATING ON THE CONTACT TAILS, NICKEL UNDERPLATE

## 345/395 SERIES CARD EDGE CONNECTOR CONTACT CODE 555,556,558,559,560 DIMENSIONS

YOUR CONNECTION TO QUALITY & SERVICE

|   | ACAD REFERENCE NO. 345-ENG-MASTER |                          |  |  |  |
|---|-----------------------------------|--------------------------|--|--|--|
|   | DRAWN: R.STA.MONICA               | DATE: <b>MAY.16/2017</b> |  |  |  |
|   | CHECKED:                          | DATE:                    |  |  |  |
|   | SCALE: 1:1                        | SHEET 2 OF 2             |  |  |  |
| D | DRAWING NUMBER                    | ISSUE                    |  |  |  |