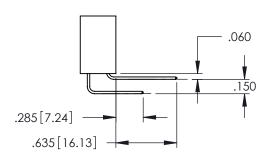

SECTION A-A

**Contact Code 558** 

Contact Code 559

**Contact Code 560** 

INSULATOR MATERIAL: THERMOPLASTIC POLYESTER, UL 94V-0

DAP MATERIAL AVAILABLE UPON REQUEST

CONTACT MATERIAL; COPPER ALLOY CONTACT PLATING: GOLD ON THE MATING AREA, TIN PLATING ON THE CONTACT TAILS, NICKEL UNDERPLATE

## 345/395 SERIES CARD EDGE CONNECTOR CONTACT CODE 555,556,558,559,560 DIMENSIONS

YOUR CONNECTION TO QUALITY & SERVICE

|   | ACAD REFERENCE NO. 345-ENG-MASTER |                          |  |  |  |
|---|-----------------------------------|--------------------------|--|--|--|
|   | DRAWN: R.STA.MONICA               | DATE: <b>MAY.16/2017</b> |  |  |  |
|   | CHECKED:                          | DATE:                    |  |  |  |
|   | SCALE: 1:1                        | SHEET 2 OF 2             |  |  |  |
| D | DRAWING NUMBER                    | ISSUE                    |  |  |  |