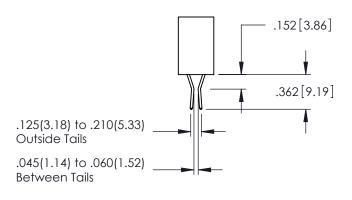

|         | .     |
|---------|-------|
| SECTION | 1 A-A |

ACAD REFERENCE NO. 345-ENG-MASTER

**Contact Code 558** 

Contact Code 559

**Contact Code 560** 

INSULATOR MATERIAL: THERMOPLASTIC POLYESTER, UL 94V-0

DAP MATERIAL AVAILABLE UPON REQUEST

CONTACT MATERIAL; COPPER ALLOY CONTACT PLATING: GOLD ON THE MATING AREA, TIN PLATING ON THE CONTACT TAILS, NICKEL UNDERPLATE

345/395 SERIES CARD EDGE CONNECTOR CONTACT CODE 555,556,558,559,560 DIMENSIONS