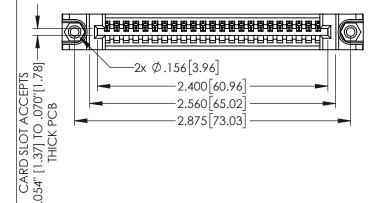

ORIGINAL

1

INSULATOR MATERIAL: THERMOPLASTIC PBT BLACK, UL 94V-0

CONTACT MATERIAL; COPPER TIN ALLOY
CONTACT PLATING: GOLD ON THE MATING AREA, TIN PLATING
ON THE CONTACT TAILS, NICKEL UNDERPLATE

| 345/395 SERIES CARD EDGE CONNECTOR | ? |
|------------------------------------|---|
| PART NUMBER: 395-023-542-188       |   |