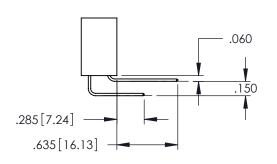

|         | .     |
|---------|-------|
| SECTION | 1 A-A |

ACAD REFERENCE NO. 345-ENG-MASTER

**Contact Code 558** 

Contact Code 559

**Contact Code 560** 

INSULATOR MATERIAL: THERMOPLASTIC POLYESTER, UL 94V-0

DAP MATERIAL AVAILABLE UPON REQUEST

CONTACT MATERIAL; COPPER ALLOY CONTACT PLATING: GOLD ON THE MATING AREA, TIN PLATING ON THE CONTACT TAILS, NICKEL UNDERPLATE

345/395 SERIES CARD EDGE CONNECTOR CONTACT CODE 555,556,558,559,560 DIMENSIONS