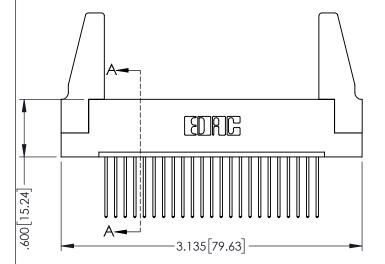

|         | .     |
|---------|-------|
| SECTION | 1 A-A |

ACAD REFERENCE NO. 345-ENG-MASTER

**Contact Code 558** 

Contact Code 559

**Contact Code 560** 

INSULATOR MATERIAL: THERMOPLASTIC POLYESTER, UL 94V-0