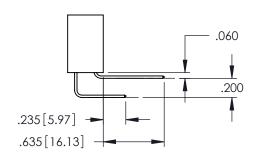

Contact Dimensions: 542-Wire Wrap .025 Sq.(0.64 Sq.) - Tail LG=.645(16.38) .100 (2.54) Contact Spacing x .200 (5.08) Row Spacing

THIS IS A C.A.D. GENERATED DRAWING DO NOT MAKE MANUAL REVISIONS TO MAST

ISSOL NOMBLI