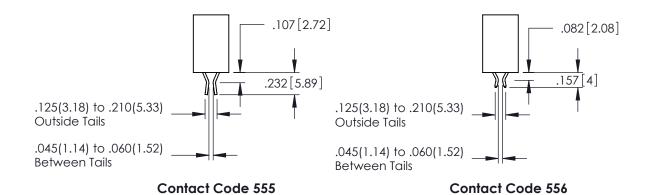

|         | .     |
|---------|-------|
| SECTION | 1 A-A |

ACAD REFERENCE NO. 345-ENG-MASTER

**Contact Code 558** 

Contact Code 559

**Contact Code 560** 

INSULATOR MATERIAL: THERMOPLASTIC POLYESTER, UL 94V-0

DAP MATERIAL AVAILABLE UPON REQUEST

CONTACT MATERIAL; COPPER ALLOY CONTACT PLATING: GOLD ON THE MATING AREA, TIN PLATING ON THE CONTACT TAILS, NICKEL UNDERPLATE

345/395 SERIES CARD EDGE CONNECTOR CONTACT CODE 555,556,558,559,560 DIMENSIONS