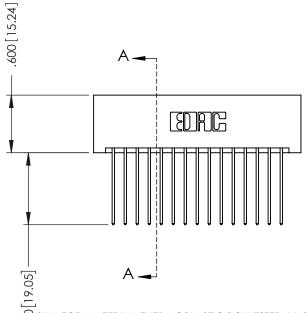

.330 [8.38] Slot Depth .160 [4.06] Point of Contact

SECTION A-A

ISSUE NUMBER ORIGINAL 1

## 346/396 SERIES CARD EDGE CONNECTOR CONTACT CODE 555,556,558,559,560 DIMENSIONS

YOUR CONNECTION TO QUALITY & SERVICE

**EDAC INC** TORONTO, ONTARIO CANADA

THESE DRAWINGS AND SPECIFICATIONS ARE THE PROPERTY OF EDAC INC.,AND SHALL NOT BE REPRODUCED, OR COPIED OR USED AS THE BASIS FOR THE MANUFACTURE OR SALE OF APPARATUS WITHOUT WRITTEN PERMISSION.

|   | ACAD REFERENCE NO. | 346-ENG-MASTER   |
|---|--------------------|------------------|
|   | DRAWN: J.LEE       | DATE: APR. 22/09 |
| ) | CHECKED:           | DATE:            |
|   | SCALE: 1:1         | SHEET 2 OF 2     |
|   | DRAWING NUMBER     | ISSUE            |
|   | 346-ENG-MASTER     | 1                |