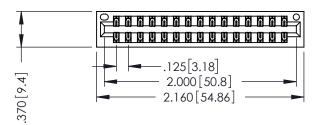

346/396 SERIES CARD EDGE CONNECTOR PART NUMBER: 396-030-541-201

YOUR CONNECTION TO QUALITY & SERVICE

**EDAC INC** TORONTO, ONTARIO CANADA

THESE DRAWINGS AND SPECIFICATIONS ARE THE PROPERTY OF EDAC INC.,AND SHALL NOT BE REPRODUCED, OR COPIED OR USED AS THE BASIS FOR THE MANUFACTURE OR SALE OF APPARATUS WITHOUT WRITTEN PERMISSION.

|                | 020110117171       |
|----------------|--------------------|
| ACAD REFERENCE | NO. 346-ENG-MASTER |
| DRAWN: J.LEE   | DATE: APR. 22/09   |
| CHECKED:       | DATE:              |
| SCALE: 1:1     | SHEET 1 OF 2       |
| DRAWING NUMBER | ISSUE              |
| 346-ENG-M      | ASTER 1            |