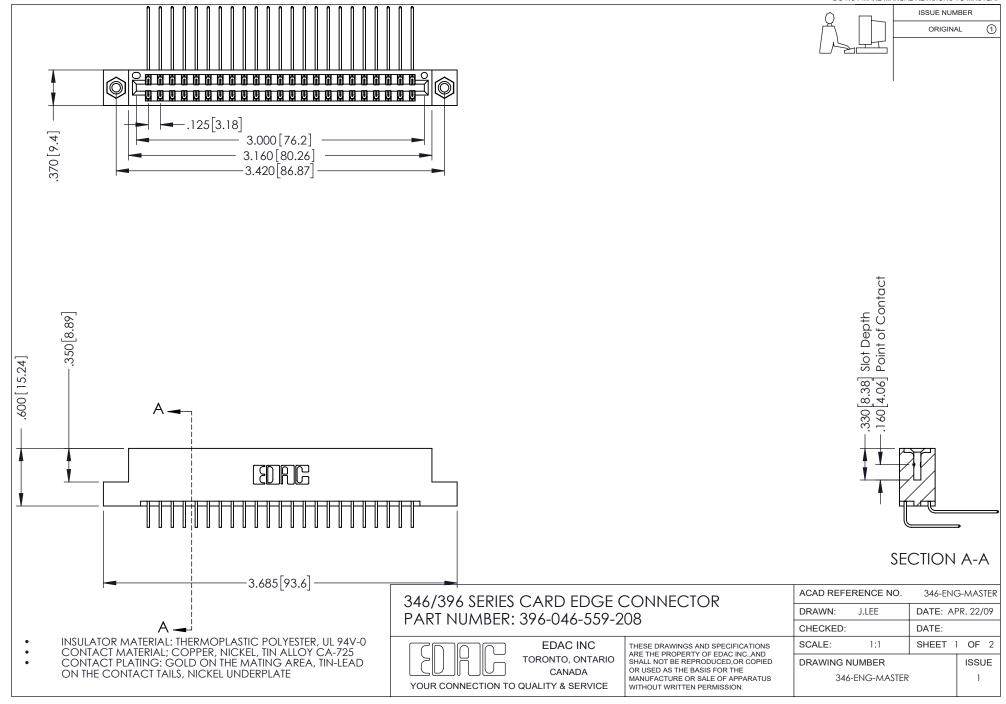

## **Contact Code 556**

INSULATOR MATERIAL: THERMOPLASTIC POLYESTER, UL 94V-0 CONTACT MATERIAL; COPPER, NICKEL, TIN ALLOY CA-725 CONTACT PLATING: GOLD ON THE MATING AREA, TIN-LEAD

ON THE CONTACT TAILS, NICKEL UNDERPLATE