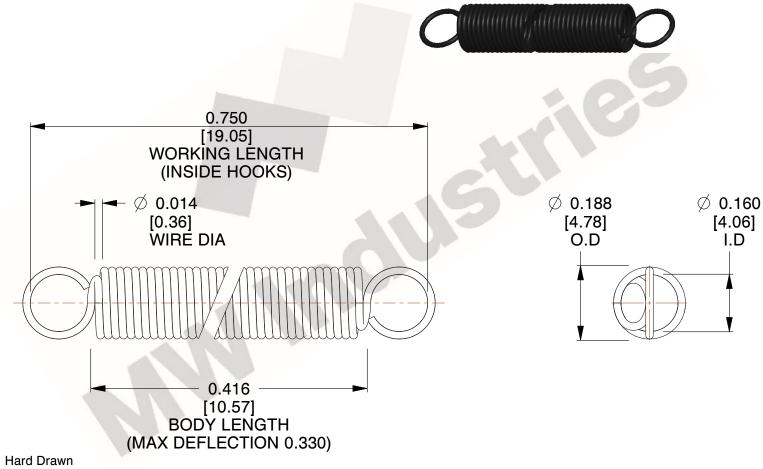

NOTES:

1. Material: Hard Drawn

2. Finish:

3. Sugg Max. Load: 0.550 (lbs) 4. Sugg Max. Deflection: 0.330 (in)

5. All Drawing Dimensions are in Inches [mm]

6. Coil Count%2

www.mwcomponents.com 800.237.5225

This file and any associated information and specifications are provided for reference and evaluation purposes only, and is subject to change without notice. MW Industries makes no representations, warranties or guarantees as to the appropriateness, accuracy, completeness, or suitability for any purpose, of the file, information or specifications. You are solely responsible for the use of the file, information or specifications.

3.000

SCALE

UNIT **ZZ3-11** INCH [mm] SHEET **EXTENSION SPRINGS** 1 of 1

**SPRINGS** 

COMPONENT