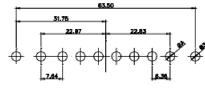

47.02 23.53 14.51 9.70 7.79 경영

2 77

36W4 Female

47W1 Female

3 3

13W3 Male

36W4 Male

43W2 Female

13W6 Male

43W2 Male

17W5 Male

COMPLIANT

|                                                                                                   |                                                                      | SW REFERENCE NO.: 627 COMBO ASSEMBLY                                                                                                                                                                           |                                 |            |       |
|---------------------------------------------------------------------------------------------------|----------------------------------------------------------------------|----------------------------------------------------------------------------------------------------------------------------------------------------------------------------------------------------------------|---------------------------------|------------|-------|
|                                                                                                   | COMBINATION                                                          | DRAWN: C.B                                                                                                                                                                                                     | DATE: JAN. 01/20                | 10         |       |
|                                                                                                   | COMBINATION                                                          | DRAWN. C.B                                                                                                                                                                                                     | DATE. JAN. 01/20                | /19        |       |
|                                                                                                   |                                                                      |                                                                                                                                                                                                                | CHECKED:                        | DATE:      |       |
| THIS SERIES FULLY CONFORMS TO<br>THE EUROPEAN UNION DIRECTIVES<br>2011/65/EU FOR RoHS COMPLIANCY. | EDAC INC<br>TORONTO, ONTARIO<br>YOUR CONNECTION TO QUALITY & SERVICE | THESE DRAWINGS AND SPECIFICATIONS<br>ARE THE PROPERTY OF EDAC INC.,AND<br>SHALL NOT BE REPRODUCED,OR COPIED<br>OR USED AS THE BASIS FOR THE<br>MANUFACTURE OR SALE OF APPARATUS<br>WITHOUT WRITTEN PERMISSION. | SCALE: N.T.S                    | SHEET 4 OF | 4     |
|                                                                                                   |                                                                      |                                                                                                                                                                                                                | DRAWING NUMBER: 627-11W1224-7TA |            | ISSUE |
|                                                                                                   |                                                                      |                                                                                                                                                                                                                | PART NUMBER: 627-11W            | 1224-7TA   | 1     |