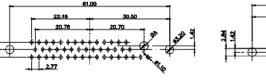

5W5 Female

COMPLIANT

11W1 Male/Female

THIS IS A C.A.D. GENERATED DRAWING TOLERANCE UNLESS OTHERWISE SPECIFIED DO NOT MAKE MANUAL REVISIONS TO MASTER. .X ±0.25

25W3 Female

25W3 Male

47.00

23.53

47.02 23.53 14.51 9.70 7.79 경영

2 77

36W4 Female

47W1 Female

3 3

13W3 Male

36W4 Male

43W2 Female