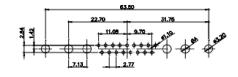

5W5 Female

COMPLIANT

11W1 Male/Female

THIS IS A C.A.D. GENERATED DRAWING TOLERANCE UNLESS OTHERWISE SPECIFIED DO NOT MAKE MANUAL REVISIONS TO MASTER. .X ±0.25

25W3 Female

25W3 Male

47.00

23.53

47.02 23.53 14.51 9.70 7.79 경영

2 77

36W4 Female

47W1 Female

3 3

13W3 Male

36W4 Male

43W2 Female