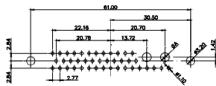

13W6 Male

43W2 Male

17W5 Male

COMPLIANT

|                                                                                                   |                                                                      | SW REFERENCE NO.: 627 COMBO ASSEMBLY                                                                                                                                                                           |                                 |            |       |
|---------------------------------------------------------------------------------------------------|----------------------------------------------------------------------|----------------------------------------------------------------------------------------------------------------------------------------------------------------------------------------------------------------|---------------------------------|------------|-------|
|                                                                                                   | COMBINATION                                                          | DRAWN: C.B                                                                                                                                                                                                     | DATE: JAN. 01/20                | 10         |       |
|                                                                                                   | COMBINATION                                                          | DRAWN. C.B                                                                                                                                                                                                     | DATE. JAN. 01/20                | /19        |       |
|                                                                                                   |                                                                      |                                                                                                                                                                                                                | CHECKED:                        | DATE:      |       |
| THIS SERIES FULLY CONFORMS TO<br>THE EUROPEAN UNION DIRECTIVES<br>2011/65/EU FOR RoHS COMPLIANCY. | EDAC INC<br>TORONTO, ONTARIO<br>YOUR CONNECTION TO QUALITY & SERVICE | THESE DRAWINGS AND SPECIFICATIONS<br>ARE THE PROPERTY OF EDAC INC.,AND<br>SHALL NOT BE REPRODUCED,OR COPIED<br>OR USED AS THE BASIS FOR THE<br>MANUFACTURE OR SALE OF APPARATUS<br>WITHOUT WRITTEN PERMISSION. | SCALE: N.T.S                    | SHEET 4 OF | 4     |
|                                                                                                   |                                                                      |                                                                                                                                                                                                                | DRAWING NUMBER: 627-11W1224-7TA |            | ISSUE |
|                                                                                                   |                                                                      |                                                                                                                                                                                                                | PART NUMBER: 627-11W            | 1224-7TA   | 1     |

.XX

±0.13 .XXX ±0.05

9W4 Female

13W3 Female

17W5 Female