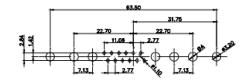

(1)

2W2 / 2WK2

5W5 Male

23.53

3W3 / 3WK3

8W8 Male

7W2 Male/Female

21W4 Male/Female

27W2 Male/Female

21W1 Male/Female

16.52

|                                                                                                                                                                                                                                                                                                                                                                                                                                                                                                                                                                                                                                                                                                                                                                                                                                                                                                                                                                                                                                                                                                                                                                                                                                                                                                                                                                                                                                                                                                                                                                                                                                                                                                                                                                                                                                                                                                                                                                                                                                                                                                                                                                                                                                                                                                                                                                                                                                                                                                                                                                                                                                                                                                                                        | 1                                                                                                                                                                                                                                                                                                                                                                                                                                                                                                                                                                                                                                                                                                                                                                                                                                                                                                                                                                                                                                                                                                                                                                                                                                                                                                                                                                                                                                                                                                                                                                                                                                                                                | i w i maleri emale           |
|----------------------------------------------------------------------------------------------------------------------------------------------------------------------------------------------------------------------------------------------------------------------------------------------------------------------------------------------------------------------------------------------------------------------------------------------------------------------------------------------------------------------------------------------------------------------------------------------------------------------------------------------------------------------------------------------------------------------------------------------------------------------------------------------------------------------------------------------------------------------------------------------------------------------------------------------------------------------------------------------------------------------------------------------------------------------------------------------------------------------------------------------------------------------------------------------------------------------------------------------------------------------------------------------------------------------------------------------------------------------------------------------------------------------------------------------------------------------------------------------------------------------------------------------------------------------------------------------------------------------------------------------------------------------------------------------------------------------------------------------------------------------------------------------------------------------------------------------------------------------------------------------------------------------------------------------------------------------------------------------------------------------------------------------------------------------------------------------------------------------------------------------------------------------------------------------------------------------------------------------------------------------------------------------------------------------------------------------------------------------------------------------------------------------------------------------------------------------------------------------------------------------------------------------------------------------------------------------------------------------------------------------------------------------------------------------------------------------------------------|----------------------------------------------------------------------------------------------------------------------------------------------------------------------------------------------------------------------------------------------------------------------------------------------------------------------------------------------------------------------------------------------------------------------------------------------------------------------------------------------------------------------------------------------------------------------------------------------------------------------------------------------------------------------------------------------------------------------------------------------------------------------------------------------------------------------------------------------------------------------------------------------------------------------------------------------------------------------------------------------------------------------------------------------------------------------------------------------------------------------------------------------------------------------------------------------------------------------------------------------------------------------------------------------------------------------------------------------------------------------------------------------------------------------------------------------------------------------------------------------------------------------------------------------------------------------------------------------------------------------------------------------------------------------------------|------------------------------|
| 8                                                                                                                                                                                                                                                                                                                                                                                                                                                                                                                                                                                                                                                                                                                                                                                                                                                                                                                                                                                                                                                                                                                                                                                                                                                                                                                                                                                                                                                                                                                                                                                                                                                                                                                                                                                                                                                                                                                                                                                                                                                                                                                                                                                                                                                                                                                                                                                                                                                                                                                                                                                                                                                                                                                                      | W8 Female                                                                                                                                                                                                                                                                                                                                                                                                                                                                                                                                                                                                                                                                                                                                                                                                                                                                                                                                                                                                                                                                                                                                                                                                                                                                                                                                                                                                                                                                                                                                                                                                                                                                        |                              |
| 47.06<br>23.63<br>14.48<br>14.48<br>8.38<br>8.38<br>8.99<br>47.06<br>23.63<br>23.63<br>23.63<br>23.63<br>23.63<br>23.63<br>23.63<br>23.63<br>23.63<br>23.63<br>23.63<br>23.63<br>23.63<br>23.63<br>23.63<br>23.63<br>23.63<br>23.63<br>23.63<br>23.63<br>23.63<br>23.63<br>23.63<br>23.63<br>23.63<br>23.63<br>23.63<br>23.63<br>23.63<br>23.63<br>23.63<br>23.63<br>23.63<br>23.63<br>23.63<br>23.63<br>23.63<br>23.63<br>23.63<br>23.63<br>23.63<br>23.63<br>23.63<br>23.63<br>23.63<br>23.63<br>23.63<br>23.63<br>23.63<br>23.63<br>23.63<br>23.63<br>23.63<br>23.63<br>23.63<br>23.63<br>23.63<br>23.63<br>23.63<br>23.63<br>23.63<br>23.63<br>23.63<br>23.63<br>23.63<br>23.63<br>23.63<br>23.63<br>23.63<br>23.63<br>23.63<br>23.63<br>23.63<br>23.63<br>23.63<br>23.63<br>23.63<br>23.63<br>23.63<br>23.63<br>23.63<br>23.63<br>23.63<br>23.63<br>23.63<br>23.63<br>23.63<br>23.63<br>23.63<br>23.63<br>23.63<br>23.63<br>23.63<br>23.63<br>23.63<br>23.63<br>23.63<br>23.63<br>23.63<br>23.63<br>23.63<br>23.63<br>23.63<br>23.63<br>23.63<br>23.63<br>23.63<br>23.63<br>23.63<br>23.63<br>23.63<br>23.63<br>23.63<br>23.63<br>23.63<br>23.63<br>23.63<br>23.63<br>23.63<br>23.63<br>23.63<br>23.63<br>23.63<br>23.63<br>23.63<br>23.63<br>23.63<br>23.63<br>23.63<br>23.63<br>23.63<br>23.63<br>23.63<br>23.63<br>23.63<br>23.63<br>23.63<br>23.63<br>23.63<br>23.63<br>23.63<br>23.63<br>23.63<br>23.63<br>23.63<br>23.63<br>23.63<br>23.63<br>23.63<br>23.63<br>23.63<br>23.63<br>23.63<br>23.63<br>23.63<br>23.63<br>23.63<br>23.63<br>23.63<br>23.63<br>23.63<br>23.63<br>23.63<br>23.63<br>23.63<br>23.63<br>23.63<br>23.63<br>23.63<br>23.63<br>23.63<br>23.63<br>23.63<br>23.63<br>23.63<br>23.63<br>23.63<br>23.63<br>23.63<br>23.63<br>23.63<br>23.63<br>23.63<br>23.63<br>23.63<br>23.63<br>23.63<br>23.63<br>23.63<br>23.63<br>23.63<br>23.63<br>23.63<br>23.63<br>23.63<br>23.63<br>23.63<br>23.63<br>23.63<br>23.63<br>23.63<br>23.63<br>23.63<br>23.63<br>23.63<br>23.63<br>23.63<br>23.63<br>23.63<br>23.63<br>23.63<br>23.63<br>23.63<br>23.63<br>23.63<br>23.63<br>23.63<br>23.63<br>23.63<br>23.63<br>23.63<br>23.63<br>23.63<br>23.63<br>23.63<br>23.63<br>23.63<br>23.63<br>23.63<br>23.63<br>23.63<br>23.63<br>23.63<br>23.63<br>23.63<br>23.63<br>23.63<br>23.63<br>23.63<br>23.63<br>23.63<br>23.63<br>23.63<br>23.63<br>23.63<br>23.63<br>23.63<br>23.63<br>23.63<br>23.63<br>23.63<br>23.63<br>23.63<br>23.63<br>23.63<br>23.63<br>23.63<br>23.63<br>23.63<br>23.63<br>23.63<br>23.63<br>23.63<br>23.63<br>23.63<br>23.63<br>23.63<br>23.63<br>23.63<br>23.63<br>23.63<br>23.63<br>23.63<br>23.63<br>23.63<br>23.63<br>23.63<br>23.63<br>23.63<br>23.63<br>23.63<br>23.63<br>23.63<br>23.63<br>23.63 | $\begin{array}{c c} & & & & \\ \hline \\ \hline$ |                              |
|                                                                                                                                                                                                                                                                                                                                                                                                                                                                                                                                                                                                                                                                                                                                                                                                                                                                                                                                                                                                                                                                                                                                                                                                                                                                                                                                                                                                                                                                                                                                                                                                                                                                                                                                                                                                                                                                                                                                                                                                                                                                                                                                                                                                                                                                                                                                                                                                                                                                                                                                                                                                                                                                                                                                        | 1                                                                                                                                                                                                                                                                                                                                                                                                                                                                                                                                                                                                                                                                                                                                                                                                                                                                                                                                                                                                                                                                                                                                                                                                                                                                                                                                                                                                                                                                                                                                                                                                                                                                                | 7W2 Male/Female              |
| CURRENT RATING /<br>10A / 2.2<br>20A / 3.3<br>30A / 3.7<br>40A / 4.2                                                                                                                                                                                                                                                                                                                                                                                                                                                                                                                                                                                                                                                                                                                                                                                                                                                                                                                                                                                                                                                                                                                                                                                                                                                                                                                                                                                                                                                                                                                                                                                                                                                                                                                                                                                                                                                                                                                                                                                                                                                                                                                                                                                                                                                                                                                                                                                                                                                                                                                                                                                                                                                                   | ØA                                                                                                                                                                                                                                                                                                                                                                                                                                                                                                                                                                                                                                                                                                                                                                                                                                                                                                                                                                                                                                                                                                                                                                                                                                                                                                                                                                                                                                                                                                                                                                                                                                                                               | 47.00<br>23.65<br>1.5.85<br> |
|                                                                                                                                                                                                                                                                                                                                                                                                                                                                                                                                                                                                                                                                                                                                                                                                                                                                                                                                                                                                                                                                                                                                                                                                                                                                                                                                                                                                                                                                                                                                                                                                                                                                                                                                                                                                                                                                                                                                                                                                                                                                                                                                                                                                                                                                                                                                                                                                                                                                                                                                                                                                                                                                                                                                        | COMBINATI                                                                                                                                                                                                                                                                                                                                                                                                                                                                                                                                                                                                                                                                                                                                                                                                                                                                                                                                                                                                                                                                                                                                                                                                                                                                                                                                                                                                                                                                                                                                                                                                                                                                        | ON D-SUB                     |
| THIS SERIES FULLY CONFORMS TO<br>THE EUROPEAN UNION DIRECTIVES<br>2011/65/EU FOR RoHS COMPLIANCY.                                                                                                                                                                                                                                                                                                                                                                                                                                                                                                                                                                                                                                                                                                                                                                                                                                                                                                                                                                                                                                                                                                                                                                                                                                                                                                                                                                                                                                                                                                                                                                                                                                                                                                                                                                                                                                                                                                                                                                                                                                                                                                                                                                                                                                                                                                                                                                                                                                                                                                                                                                                                                                      | EDAC INC<br>TORONTO, ONTAR<br>YOUR CONNECTION TO QUALITY & SERVICE                                                                                                                                                                                                                                                                                                                                                                                                                                                                                                                                                                                                                                                                                                                                                                                                                                                                                                                                                                                                                                                                                                                                                                                                                                                                                                                                                                                                                                                                                                                                                                                                               | OR USED AS THE BASIS FOR THE |