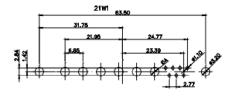

47.02 23.53 14.51 9.70 7.79 경영

2 77

36W4 Female

47W1 Female

3 3

13W3 Male

36W4 Male

43W2 Female

13W6 Male

43W2 Male

17W5 Male

COMPLIANT

|                                                                                                   |                                                                      | SW REFERENCE NO.: 627 COMBO ASSEMBLY                                                                                                                                                                           |                                 |            |       |
|---------------------------------------------------------------------------------------------------|----------------------------------------------------------------------|----------------------------------------------------------------------------------------------------------------------------------------------------------------------------------------------------------------|---------------------------------|------------|-------|
|                                                                                                   | COMBINATION                                                          | DRAWN: C.B                                                                                                                                                                                                     | DATE: JAN. 01/20                | 10         |       |
|                                                                                                   | COMBINATION                                                          | DRAWN. C.B                                                                                                                                                                                                     | DATE. JAN. 01/20                | /19        |       |
|                                                                                                   |                                                                      |                                                                                                                                                                                                                | CHECKED:                        | DATE:      |       |
| THIS SERIES FULLY CONFORMS TO<br>THE EUROPEAN UNION DIRECTIVES<br>2011/65/EU FOR RoHS COMPLIANCY. | EDAC INC<br>TORONTO, ONTARIO<br>YOUR CONNECTION TO QUALITY & SERVICE | THESE DRAWINGS AND SPECIFICATIONS<br>ARE THE PROPERTY OF EDAC INC.,AND<br>SHALL NOT BE REPRODUCED,OR COPIED<br>OR USED AS THE BASIS FOR THE<br>MANUFACTURE OR SALE OF APPARATUS<br>WITHOUT WRITTEN PERMISSION. | SCALE: N.T.S                    | SHEET 4 OF | 4     |
|                                                                                                   |                                                                      |                                                                                                                                                                                                                | DRAWING NUMBER: 627-11W1224-7TA |            | ISSUE |
|                                                                                                   |                                                                      |                                                                                                                                                                                                                | PART NUMBER: 627-11W            | 1224-7TA   | 1     |