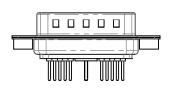

## NOTES:

MATERIAL: HOUSING: THERMOPLASTIC POLYESTER, UL94V-0 SHELL: STEEL, Sn or Ni PLATED CONTACT: COPPER ALLOY SEE ORDERING GUIDE FOR PLATING

OPERATING TEMPERATURE: -55°C ~ 125°C

SIGNAL CONTACT CURRENT RATING: 5A PER CONTACT SIGNAL CONTACT RESISTANCE: 10mΩ MAX. INSULATOR RESISTANCE: 5000MΩ min. DIELECTRIC WITHSTANDING VOLTAGE: 1000V AC rms