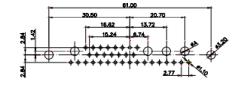

|         | SW REFERENCE NO.: 627   | COMBO ASSEMBLY     |
|---------|-------------------------|--------------------|
|         | DRAWN: C.B              | DATE: JAN. 01/2019 |
|         | CHECKED:                | DATE:              |
| NS<br>D | SCALE: N.T.S            | SHEET 3 OF 4       |
| IED     | DRAWING NUMBER: 627-11V | V1224-7TA ISSUE    |
| US      | PART NUMBER: 627-11V    | V1224-7TA 1        |