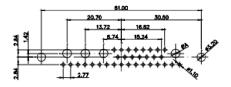

13W6 Male

43W2 Male

17W5 Male

COMPLIANT

|                                                                                                   |                                                                      | SW REFERENCE NO.: 627 COMBO ASSEMBLY                                                                                                                                                                           |                                 |            |       |
|---------------------------------------------------------------------------------------------------|----------------------------------------------------------------------|----------------------------------------------------------------------------------------------------------------------------------------------------------------------------------------------------------------|---------------------------------|------------|-------|
|                                                                                                   | COMBINATION                                                          | DRAWN: C.B                                                                                                                                                                                                     | DATE: JAN. 01/20                | 10         |       |
|                                                                                                   | COMBINATION                                                          | DRAWN. C.B                                                                                                                                                                                                     | DATE. JAN. 01/20                | /19        |       |
|                                                                                                   |                                                                      |                                                                                                                                                                                                                | CHECKED:                        | DATE:      |       |
| THIS SERIES FULLY CONFORMS TO<br>THE EUROPEAN UNION DIRECTIVES<br>2011/65/EU FOR RoHS COMPLIANCY. | EDAC INC<br>TORONTO, ONTARIO<br>YOUR CONNECTION TO QUALITY & SERVICE | THESE DRAWINGS AND SPECIFICATIONS<br>ARE THE PROPERTY OF EDAC INC.,AND<br>SHALL NOT BE REPRODUCED,OR COPIED<br>OR USED AS THE BASIS FOR THE<br>MANUFACTURE OR SALE OF APPARATUS<br>WITHOUT WRITTEN PERMISSION. | SCALE: N.T.S                    | SHEET 4 OF | 4     |
|                                                                                                   |                                                                      |                                                                                                                                                                                                                | DRAWING NUMBER: 627-11W1224-7TA |            | ISSUE |
|                                                                                                   |                                                                      |                                                                                                                                                                                                                | PART NUMBER: 627-11W            | 1224-7TA   | 1     |