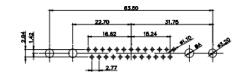

47.02 23.53 14.51 9.70 7.79 경영

2 77

36W4 Female

47W1 Female

3 3

13W3 Male

36W4 Male

43W2 Female

13W6 Male

43W2 Male

17W5 Male

COMPLIANT

|                                                                                                   |                                                                      | SW REFERENCE NO.: 627 COMBO ASSEMBLY                                                                                                                                                                           |                                 |            |       |
|---------------------------------------------------------------------------------------------------|----------------------------------------------------------------------|----------------------------------------------------------------------------------------------------------------------------------------------------------------------------------------------------------------|---------------------------------|------------|-------|
|                                                                                                   | COMBINATION                                                          | DRAWN: C.B                                                                                                                                                                                                     | DATE: JAN. 01/20                | 10         |       |
|                                                                                                   | COMBINATION                                                          | DRAWN. C.B                                                                                                                                                                                                     | DATE. JAN. 01/20                | /19        |       |
|                                                                                                   |                                                                      |                                                                                                                                                                                                                | CHECKED:                        | DATE:      |       |
| THIS SERIES FULLY CONFORMS TO<br>THE EUROPEAN UNION DIRECTIVES<br>2011/65/EU FOR RoHS COMPLIANCY. | EDAC INC<br>TORONTO, ONTARIO<br>YOUR CONNECTION TO QUALITY & SERVICE | THESE DRAWINGS AND SPECIFICATIONS<br>ARE THE PROPERTY OF EDAC INC.,AND<br>SHALL NOT BE REPRODUCED,OR COPIED<br>OR USED AS THE BASIS FOR THE<br>MANUFACTURE OR SALE OF APPARATUS<br>WITHOUT WRITTEN PERMISSION. | SCALE: N.T.S                    | SHEET 4 OF | 4     |
|                                                                                                   |                                                                      |                                                                                                                                                                                                                | DRAWING NUMBER: 627-11W1224-7TA |            | ISSUE |
|                                                                                                   |                                                                      |                                                                                                                                                                                                                | PART NUMBER: 627-11W            | 1224-7TA   | 1     |

.XX

±0.13 .XXX ±0.05

9W4 Female

13W3 Female

17W5 Female