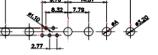

THIS IS A C.A.D. GENERATED DRAWING DO NOT MAKE MANUAL REVISIONS TO MASTER.

ISSUE NUMBER

(1)

## NOTES:

MATERIAL: HOUSING: THERMOPLASTIC POLYESTER, UL94V-0 SHELL: STEEL, Sn or Ni PLATED CONTACT: COPPER ALLOY SEE ORDERING GUIDE FOR PLATING

OPERATING TEMPERATURE: -55°C ~ 125°C

SIGNAL CONTACT CURRENT RATING: 5A PER CONTACT SIGNAL CONTACT RESISTANCE: 10mΩ MAX. INSULATOR RESISTANCE: 5000MΩ min. DIELECTRIC WITHSTANDING VOLTAGE: 1000V AC rms

THIS SERIES FULLY CONFORMS TO THE EUROPEAN UNION DIRECTIVES 2011/65/EU FOR RoHS COMPLIANCY.

THIS IS A C.A.D. GENERATED DRAWING TOLERANCE UNLESS OTHERWISE SPECIFIED DO NOT MAKE MANUAL REVISIONS TO MASTER. .X ±0.25 .XX ±0.13 .XXX ±0.05