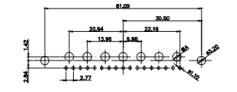

(1)

2W2 / 2WK2

5W5 Male

23.53

3W3 / 3WK3

8W8 Male

7W2 Male/Female

21W4 Male/Female

27W2 Male/Female

21W1 Male/Female

16.52

|                                                                                                                                                                                                                                                                                                                                                                                                                                                                                                                                                                                                                                                                                                                                                                                                                                                                                                                                                                                                                                                                                                                                                                                                                                                                                                                                                                                                                                                                                                                                                                                                                                                                                                                                                                                                                                                                                                                                                                                                                                                                                                                                                                                                                                                                                                                                                                                                                                                                                                                                                                                                                                                                                                                                        | 1                                                                                                                                                                                                                                                                                                                                                                                                                                                                                                                                                                                                                                                                                                                                                                                                                                                                                                                                                                                                                                                                                                                                                                                                                                                                                                                                                                                                                                                                                                                                                                                                                                                                                | i w i maleri emale           |
|----------------------------------------------------------------------------------------------------------------------------------------------------------------------------------------------------------------------------------------------------------------------------------------------------------------------------------------------------------------------------------------------------------------------------------------------------------------------------------------------------------------------------------------------------------------------------------------------------------------------------------------------------------------------------------------------------------------------------------------------------------------------------------------------------------------------------------------------------------------------------------------------------------------------------------------------------------------------------------------------------------------------------------------------------------------------------------------------------------------------------------------------------------------------------------------------------------------------------------------------------------------------------------------------------------------------------------------------------------------------------------------------------------------------------------------------------------------------------------------------------------------------------------------------------------------------------------------------------------------------------------------------------------------------------------------------------------------------------------------------------------------------------------------------------------------------------------------------------------------------------------------------------------------------------------------------------------------------------------------------------------------------------------------------------------------------------------------------------------------------------------------------------------------------------------------------------------------------------------------------------------------------------------------------------------------------------------------------------------------------------------------------------------------------------------------------------------------------------------------------------------------------------------------------------------------------------------------------------------------------------------------------------------------------------------------------------------------------------------------|----------------------------------------------------------------------------------------------------------------------------------------------------------------------------------------------------------------------------------------------------------------------------------------------------------------------------------------------------------------------------------------------------------------------------------------------------------------------------------------------------------------------------------------------------------------------------------------------------------------------------------------------------------------------------------------------------------------------------------------------------------------------------------------------------------------------------------------------------------------------------------------------------------------------------------------------------------------------------------------------------------------------------------------------------------------------------------------------------------------------------------------------------------------------------------------------------------------------------------------------------------------------------------------------------------------------------------------------------------------------------------------------------------------------------------------------------------------------------------------------------------------------------------------------------------------------------------------------------------------------------------------------------------------------------------|------------------------------|
| 8                                                                                                                                                                                                                                                                                                                                                                                                                                                                                                                                                                                                                                                                                                                                                                                                                                                                                                                                                                                                                                                                                                                                                                                                                                                                                                                                                                                                                                                                                                                                                                                                                                                                                                                                                                                                                                                                                                                                                                                                                                                                                                                                                                                                                                                                                                                                                                                                                                                                                                                                                                                                                                                                                                                                      | W8 Female                                                                                                                                                                                                                                                                                                                                                                                                                                                                                                                                                                                                                                                                                                                                                                                                                                                                                                                                                                                                                                                                                                                                                                                                                                                                                                                                                                                                                                                                                                                                                                                                                                                                        |                              |
| 47.06<br>23.63<br>14.48<br>14.48<br>8.38<br>8.38<br>8.99<br>47.06<br>23.63<br>23.63<br>23.63<br>23.63<br>23.63<br>23.63<br>23.63<br>23.63<br>23.63<br>23.63<br>23.63<br>23.63<br>23.63<br>23.63<br>23.63<br>23.63<br>23.63<br>23.63<br>23.63<br>23.63<br>23.63<br>23.63<br>23.63<br>23.63<br>23.63<br>23.63<br>23.63<br>23.63<br>23.63<br>23.63<br>23.63<br>23.63<br>23.63<br>23.63<br>23.63<br>23.63<br>23.63<br>23.63<br>23.63<br>23.63<br>23.63<br>23.63<br>23.63<br>23.63<br>23.63<br>23.63<br>23.63<br>23.63<br>23.63<br>23.63<br>23.63<br>23.63<br>23.63<br>23.63<br>23.63<br>23.63<br>23.63<br>23.63<br>23.63<br>23.63<br>23.63<br>23.63<br>23.63<br>23.63<br>23.63<br>23.63<br>23.63<br>23.63<br>23.63<br>23.63<br>23.63<br>23.63<br>23.63<br>23.63<br>23.63<br>23.63<br>23.63<br>23.63<br>23.63<br>23.63<br>23.63<br>23.63<br>23.63<br>23.63<br>23.63<br>23.63<br>23.63<br>23.63<br>23.63<br>23.63<br>23.63<br>23.63<br>23.63<br>23.63<br>23.63<br>23.63<br>23.63<br>23.63<br>23.63<br>23.63<br>23.63<br>23.63<br>23.63<br>23.63<br>23.63<br>23.63<br>23.63<br>23.63<br>23.63<br>23.63<br>23.63<br>23.63<br>23.63<br>23.63<br>23.63<br>23.63<br>23.63<br>23.63<br>23.63<br>23.63<br>23.63<br>23.63<br>23.63<br>23.63<br>23.63<br>23.63<br>23.63<br>23.63<br>23.63<br>23.63<br>23.63<br>23.63<br>23.63<br>23.63<br>23.63<br>23.63<br>23.63<br>23.63<br>23.63<br>23.63<br>23.63<br>23.63<br>23.63<br>23.63<br>23.63<br>23.63<br>23.63<br>23.63<br>23.63<br>23.63<br>23.63<br>23.63<br>23.63<br>23.63<br>23.63<br>23.63<br>23.63<br>23.63<br>23.63<br>23.63<br>23.63<br>23.63<br>23.63<br>23.63<br>23.63<br>23.63<br>23.63<br>23.63<br>23.63<br>23.63<br>23.63<br>23.63<br>23.63<br>23.63<br>23.63<br>23.63<br>23.63<br>23.63<br>23.63<br>23.63<br>23.63<br>23.63<br>23.63<br>23.63<br>23.63<br>23.63<br>23.63<br>23.63<br>23.63<br>23.63<br>23.63<br>23.63<br>23.63<br>23.63<br>23.63<br>23.63<br>23.63<br>23.63<br>23.63<br>23.63<br>23.63<br>23.63<br>23.63<br>23.63<br>23.63<br>23.63<br>23.63<br>23.63<br>23.63<br>23.63<br>23.63<br>23.63<br>23.63<br>23.63<br>23.63<br>23.63<br>23.63<br>23.63<br>23.63<br>23.63<br>23.63<br>23.63<br>23.63<br>23.63<br>23.63<br>23.63<br>23.63<br>23.63<br>23.63<br>23.63<br>23.63<br>23.63<br>23.63<br>23.63<br>23.63<br>23.63<br>23.63<br>23.63<br>23.63<br>23.63<br>23.63<br>23.63<br>23.63<br>23.63<br>23.63<br>23.63<br>23.63<br>23.63<br>23.63<br>23.63<br>23.63<br>23.63<br>23.63<br>23.63<br>23.63<br>23.63<br>23.63<br>23.63<br>23.63<br>23.63<br>23.63<br>23.63<br>23.63<br>23.63<br>23.63<br>23.63<br>23.63<br>23.63<br>23.63<br>23.63<br>23.63<br>23.63<br>23.63<br>23.63<br>23.63<br>23.63<br>23.63<br>23.63<br>23.63<br>23.63<br>23.63<br>23.63<br>23.63<br>23.63<br>23.63 | $\begin{array}{c c} & & & & \\ \hline \\ \hline$ |                              |
|                                                                                                                                                                                                                                                                                                                                                                                                                                                                                                                                                                                                                                                                                                                                                                                                                                                                                                                                                                                                                                                                                                                                                                                                                                                                                                                                                                                                                                                                                                                                                                                                                                                                                                                                                                                                                                                                                                                                                                                                                                                                                                                                                                                                                                                                                                                                                                                                                                                                                                                                                                                                                                                                                                                                        | 1                                                                                                                                                                                                                                                                                                                                                                                                                                                                                                                                                                                                                                                                                                                                                                                                                                                                                                                                                                                                                                                                                                                                                                                                                                                                                                                                                                                                                                                                                                                                                                                                                                                                                | 7W2 Male/Female              |
| CURRENT RATING /<br>10A / 2.2<br>20A / 3.3<br>30A / 3.7<br>40A / 4.2                                                                                                                                                                                                                                                                                                                                                                                                                                                                                                                                                                                                                                                                                                                                                                                                                                                                                                                                                                                                                                                                                                                                                                                                                                                                                                                                                                                                                                                                                                                                                                                                                                                                                                                                                                                                                                                                                                                                                                                                                                                                                                                                                                                                                                                                                                                                                                                                                                                                                                                                                                                                                                                                   | ØA                                                                                                                                                                                                                                                                                                                                                                                                                                                                                                                                                                                                                                                                                                                                                                                                                                                                                                                                                                                                                                                                                                                                                                                                                                                                                                                                                                                                                                                                                                                                                                                                                                                                               | 47.00<br>23.65<br>1.5.85<br> |
|                                                                                                                                                                                                                                                                                                                                                                                                                                                                                                                                                                                                                                                                                                                                                                                                                                                                                                                                                                                                                                                                                                                                                                                                                                                                                                                                                                                                                                                                                                                                                                                                                                                                                                                                                                                                                                                                                                                                                                                                                                                                                                                                                                                                                                                                                                                                                                                                                                                                                                                                                                                                                                                                                                                                        | COMBINATI                                                                                                                                                                                                                                                                                                                                                                                                                                                                                                                                                                                                                                                                                                                                                                                                                                                                                                                                                                                                                                                                                                                                                                                                                                                                                                                                                                                                                                                                                                                                                                                                                                                                        | ON D-SUB                     |
| THIS SERIES FULLY CONFORMS TO<br>THE EUROPEAN UNION DIRECTIVES<br>2011/65/EU FOR RoHS COMPLIANCY.                                                                                                                                                                                                                                                                                                                                                                                                                                                                                                                                                                                                                                                                                                                                                                                                                                                                                                                                                                                                                                                                                                                                                                                                                                                                                                                                                                                                                                                                                                                                                                                                                                                                                                                                                                                                                                                                                                                                                                                                                                                                                                                                                                                                                                                                                                                                                                                                                                                                                                                                                                                                                                      | EDAC INC<br>TORONTO, ONTAR<br>YOUR CONNECTION TO QUALITY & SERVICE                                                                                                                                                                                                                                                                                                                                                                                                                                                                                                                                                                                                                                                                                                                                                                                                                                                                                                                                                                                                                                                                                                                                                                                                                                                                                                                                                                                                                                                                                                                                                                                                               | OR USED AS THE BASIS FOR THE |