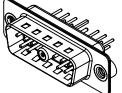

THIS IS A C.A.D. GENERATED DRAWING DO NOT MAKE MANUAL REVISIONS TO MASTER.

ISSUE NUMBER

(1)

## NOTES:

MATERIAL: HOUSING: THERMOPLASTIC POLYESTER, UL94V-0 SHELL: STEEL, Sn or Ni PLATED CONTACT: COPPER ALLOY SEE ORDERING GUIDE FOR PLATING

OPERATING TEMPERATURE: -55°C ~ 125°C

SIGNAL CONTACT CURRENT RATING: 5A PER CONTACT SIGNAL CONTACT RESISTANCE: 10mΩ MAX. INSULATOR RESISTANCE: 5000MΩ min. DIELECTRIC WITHSTANDING VOLTAGE: 1000V AC rms

THIS SERIES FULLY CONFORMS TO THE EUROPEAN UNION DIRECTIVES 2011/65/EU FOR RoHS COMPLIANCY.

THIS IS A C.A.D. GENERATED DRAWING TOLERANCE UNLESS OTHERWISE SPECIFIED DO NOT MAKE MANUAL REVISIONS TO MASTER. .X ±0.25 .XX ±0.13 .XXX ±0.05