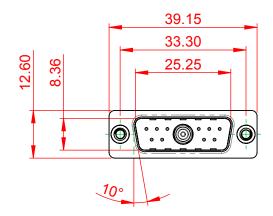

## NOTES:

MATERIAL: HOUSING: THERMOPLASTIC POLYESTER, UL94V-0 SHELL: STEEL, Sn or Ni PLATED CONTACT: COPPER ALLOY SEE ORDERING GUIDE FOR PLATING

OPERATING TEMPERATURE: -55°C ~ 125°C

SIGNAL CONTACT CURRENT RATING: 5A PER CONTACT SIGNAL CONTACT RESISTANCE: 10mΩ MAX. INSULATOR RESISTANCE: 5000MΩ min. DIELECTRIC WITHSTANDING VOLTAGE: 1000V AC rms

THIS SERIES FULLY CONFORMS TO THE EUROPEAN UNION DIRECTIVES 2011/65/EU FOR RoHS COMPLIANCY.

THIS IS A C.A.D. GENERATED DRAWING TOLERANCE UNLESS OTHERWISE SPECIFIED DO NOT MAKE MANUAL REVISIONS TO MASTER. .X ±0.25 .XX ±0.13 .XXX ±0.05