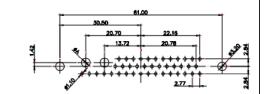

5W5 Female

COMPLIANT

11W1 Male/Female

THIS IS A C.A.D. GENERATED DRAWING TOLERANCE UNLESS OTHERWISE SPECIFIED DO NOT MAKE MANUAL REVISIONS TO MASTER. .X ±0.25

25W3 Female

25W3 Male

47.00

23.53