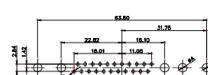

|                                      |                                                                                                                                       | SW REFERENCE NO.: 627 COMBO ASSEMBLY |                  |       |  |
|--------------------------------------|---------------------------------------------------------------------------------------------------------------------------------------|--------------------------------------|------------------|-------|--|
|                                      |                                                                                                                                       | DRAWN: C.B                           | DATE: JAN. 01/20 | 19    |  |
|                                      |                                                                                                                                       | CHECKED:                             | DATE:            |       |  |
| EDAC INC                             | THESE DRAWINGS AND SPECIFICATIONS<br>ARE THE PROPERTY OF EDAC INCAND                                                                  | SCALE: (IN C.A.D. 1:1)               | SHEET 1 OF       | 4     |  |
| YOUR CONNECTION TO QUALITY & SERVICE | SHALL NOT BE REPRODUCED, OR COPIED<br>OR USED AS THE BASIS FOR THE<br>MANUFACTURE OR SALE OF APPARATUS<br>WITHOUT WRITTEN PERMISSION. | DRAWING NUMBER: 627-11W1224-7TA      |                  | ISSUE |  |
|                                      |                                                                                                                                       | PART NUMBER: 627-11W                 | 1224-7TA         | 1     |  |