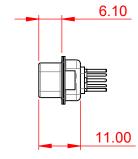

## NOTES:

MATERIAL: HOUSING: THERMOPLASTIC POLYESTER, UL94V-0 SHELL: STEEL, Sn or Ni PLATED CONTACT: COPPER ALLOY SEE ORDERING GUIDE FOR PLATING

OPERATING TEMPERATURE: -55°C ~ 125°C

SIGNAL CONTACT CURRENT RATING: 5A PER CONTACT SIGNAL CONTACT RESISTANCE: 10mΩ MAX. INSULATOR RESISTANCE: 5000MΩ min. DIELECTRIC WITHSTANDING VOLTAGE: 1000V AC rms