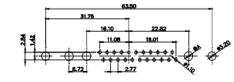

47.02 23.53 14.51 9.70 7.79 경영

2 77

36W4 Female

47W1 Female

3 3

13W3 Male

36W4 Male

43W2 Female

13W6 Male

43W2 Male

17W5 Male

COMPLIANT

|                                                                                                   |                                                                      | SW REFERENCE NO.: 627 COMBO ASSEMBLY                                                                                                                                                                           |                                 |            |       |
|---------------------------------------------------------------------------------------------------|----------------------------------------------------------------------|----------------------------------------------------------------------------------------------------------------------------------------------------------------------------------------------------------------|---------------------------------|------------|-------|
|                                                                                                   | COMBINATION                                                          | DRAWN: C.B                                                                                                                                                                                                     | DATE: JAN. 01/20                | 10         |       |
|                                                                                                   | COMBINATION                                                          | DRAWN. C.B                                                                                                                                                                                                     | DATE. JAN. 01/20                | /19        |       |
|                                                                                                   |                                                                      |                                                                                                                                                                                                                | CHECKED:                        | DATE:      |       |
| THIS SERIES FULLY CONFORMS TO<br>THE EUROPEAN UNION DIRECTIVES<br>2011/65/EU FOR RoHS COMPLIANCY. | EDAC INC<br>TORONTO, ONTARIO<br>YOUR CONNECTION TO QUALITY & SERVICE | THESE DRAWINGS AND SPECIFICATIONS<br>ARE THE PROPERTY OF EDAC INC.,AND<br>SHALL NOT BE REPRODUCED,OR COPIED<br>OR USED AS THE BASIS FOR THE<br>MANUFACTURE OR SALE OF APPARATUS<br>WITHOUT WRITTEN PERMISSION. | SCALE: N.T.S                    | SHEET 4 OF | 4     |
|                                                                                                   |                                                                      |                                                                                                                                                                                                                | DRAWING NUMBER: 627-11W1224-7TA |            | ISSUE |
|                                                                                                   |                                                                      |                                                                                                                                                                                                                | PART NUMBER: 627-11W            | 1224-7TA   | 1     |

.XX

±0.13 .XXX ±0.05

9W4 Female

13W3 Female

17W5 Female