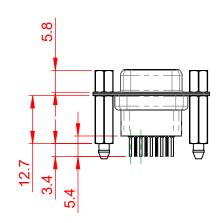

## NOTES:

MATERIAL:

HOUSING: THERMOPLASTIC POLYESTER, UL94V-0

PART NUMBER:

SHELL: STEEL, NICKEL PLATED

CONTACT: COPPER ALLOY, 30µ GOLD PLATED OPERATING TEMPERATURE: -55°C to +85°C

CURRENT RATING: 3A PER CONTACT CONTACT RESISTANCE:  $25m\Omega$  MAX. INSULATOR RESISTANCE:  $5000M\Omega$  min.