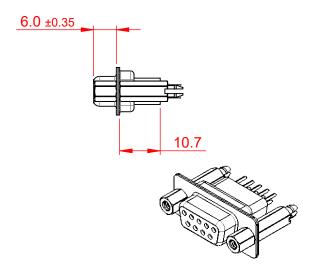

## NOTES:

MATERIAL:

HOUSING: THERMOPLASTIC POLYESTER, UL94V-0

PART NUMBER:

SHELL: STEEL, NICKEL PLATED

CONTACT: COPPER ALLOY, 30µ GOLD PLATED OPERATING TEMPERATURE: -55°C to +85°C

CURRENT RATING: 3A PER CONTACT CONTACT RESISTANCE:  $25m\Omega$  MAX. INSULATOR RESISTANCE:  $5000M\Omega$  min.