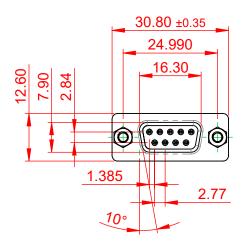

## NOTES:

MATERIAL:

HOUSING: THERMOPLASTIC POLYESTER, UL94V-0

PART NUMBER:

SHELL: STEEL, NICKEL PLATED

CONTACT: COPPER ALLOY, 30µ GOLD PLATED OPERATING TEMPERATURE: -55°C to +85°C

CURRENT RATING: 3A PER CONTACT CONTACT RESISTANCE:  $25m\Omega$  MAX. INSULATOR RESISTANCE:  $5000M\Omega$  min.