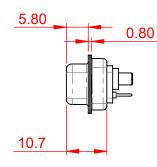

OPERATING TEMPERATURE: -55°C ~ 125°C

SIGNAL CONTACT CURRENT RATING: 5A PER CONTACT SIGNAL CONTACT RESISTANCE: 10mQ MAX. INSULATOR RESISTANCE: 5000MΩ min. DIELECTRIC WITHSTANDING VOLTAGE: 1000V AC rms

|                                      |                                                                                                                                       | SW REFERENCE NO.: 628 COMBO ASSEMBLY |            |       |  |
|--------------------------------------|---------------------------------------------------------------------------------------------------------------------------------------|--------------------------------------|------------|-------|--|
| COMBINATION                          | DRAWN: C.B                                                                                                                            | DATE: JAN. 01/20                     | 19         |       |  |
|                                      |                                                                                                                                       | CHECKED:                             | DATE:      |       |  |
| EDAC INC                             | THESE DRAWINGS AND SPECIFICATIONS<br>ARE THE PROPERTY OF EDAC INCAND                                                                  | SCALE: (IN C.A.D. 1:1)               | SHEET 1 OF | 4     |  |
|                                      | SHALL NOT BE REPRODUCED, OR COPIED<br>OR USED AS THE BASIS FOR THE<br>MANUFACTURE OR SALE OF APPARATUS<br>WITHOUT WRITTEN PERMISSION. | DRAWING NUMBER: 628-24W              | 7624-3T1   | ISSUE |  |
| YOUR CONNECTION TO QUALITY & SERVICE |                                                                                                                                       | PART NUMBER: 628-24W                 | 7624-3T1   | 1     |  |