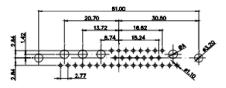

3W3 / 3WK3

5W1 Male/Female

7W2 Male/Female

(1)

21W4 Male/Female

628-24W7624-3T1

|                                                                                                                                                                                                                                                                                                                                                                                                                                                                                                                                                                                                                                                                                                                                                                                                                                                                                                                                                                                                                                                                                                                                                                                                                                                                                                                                                                                                                                                                                                                                                                                                                                                                                                                                                                                                                                                                                                                                                                                                                                                                                                                                                                                                                                                                                                                                                                                                                                                                                                                                                                                                                                                                                                                                        |                                                                         | AND                                                                                                                                                                                                                                                                                                                                                                                                                                                                                                                                                                                                                                                                                                                                                                                                                                                                                                                                                                                                                                                                                                                                                                                                                                                                                                                                                                                                                                                                                                                                                                                                                                                                                                                                                                                                                                                                                                                                                                                                                                                                                                                                                                                                                                                                                                                                                                                                                                                                                                                                                                                                                                                                                                                                                                                                |                         |                                                                                               | , Ash          |  |
|----------------------------------------------------------------------------------------------------------------------------------------------------------------------------------------------------------------------------------------------------------------------------------------------------------------------------------------------------------------------------------------------------------------------------------------------------------------------------------------------------------------------------------------------------------------------------------------------------------------------------------------------------------------------------------------------------------------------------------------------------------------------------------------------------------------------------------------------------------------------------------------------------------------------------------------------------------------------------------------------------------------------------------------------------------------------------------------------------------------------------------------------------------------------------------------------------------------------------------------------------------------------------------------------------------------------------------------------------------------------------------------------------------------------------------------------------------------------------------------------------------------------------------------------------------------------------------------------------------------------------------------------------------------------------------------------------------------------------------------------------------------------------------------------------------------------------------------------------------------------------------------------------------------------------------------------------------------------------------------------------------------------------------------------------------------------------------------------------------------------------------------------------------------------------------------------------------------------------------------------------------------------------------------------------------------------------------------------------------------------------------------------------------------------------------------------------------------------------------------------------------------------------------------------------------------------------------------------------------------------------------------------------------------------------------------------------------------------------------------|-------------------------------------------------------------------------|----------------------------------------------------------------------------------------------------------------------------------------------------------------------------------------------------------------------------------------------------------------------------------------------------------------------------------------------------------------------------------------------------------------------------------------------------------------------------------------------------------------------------------------------------------------------------------------------------------------------------------------------------------------------------------------------------------------------------------------------------------------------------------------------------------------------------------------------------------------------------------------------------------------------------------------------------------------------------------------------------------------------------------------------------------------------------------------------------------------------------------------------------------------------------------------------------------------------------------------------------------------------------------------------------------------------------------------------------------------------------------------------------------------------------------------------------------------------------------------------------------------------------------------------------------------------------------------------------------------------------------------------------------------------------------------------------------------------------------------------------------------------------------------------------------------------------------------------------------------------------------------------------------------------------------------------------------------------------------------------------------------------------------------------------------------------------------------------------------------------------------------------------------------------------------------------------------------------------------------------------------------------------------------------------------------------------------------------------------------------------------------------------------------------------------------------------------------------------------------------------------------------------------------------------------------------------------------------------------------------------------------------------------------------------------------------------------------------------------------------------------------------------------------------------------------------------------------|-------------------------|-----------------------------------------------------------------------------------------------|----------------|--|
|                                                                                                                                                                                                                                                                                                                                                                                                                                                                                                                                                                                                                                                                                                                                                                                                                                                                                                                                                                                                                                                                                                                                                                                                                                                                                                                                                                                                                                                                                                                                                                                                                                                                                                                                                                                                                                                                                                                                                                                                                                                                                                                                                                                                                                                                                                                                                                                                                                                                                                                                                                                                                                                                                                                                        | 11                                                                      | W1 Male/Female                                                                                                                                                                                                                                                                                                                                                                                                                                                                                                                                                                                                                                                                                                                                                                                                                                                                                                                                                                                                                                                                                                                                                                                                                                                                                                                                                                                                                                                                                                                                                                                                                                                                                                                                                                                                                                                                                                                                                                                                                                                                                                                                                                                                                                                                                                                                                                                                                                                                                                                                                                                                                                                                                                                                                                                                                         | 27W2 Male/Femal         | e                                                                                             |                |  |
| 47.06<br>14.48<br>14.48<br>14.48<br>14.48<br>14.48<br>14.48<br>14.48<br>14.48<br>14.48<br>14.48<br>14.48<br>14.48<br>14.48<br>14.48<br>14.48<br>14.48<br>14.48<br>14.48<br>14.48<br>14.48<br>14.48<br>14.48<br>14.48<br>14.48<br>14.48<br>14.48<br>14.48<br>14.48<br>14.48<br>14.48<br>14.48<br>14.48<br>14.48<br>14.48<br>14.48<br>14.48<br>14.48<br>14.48<br>14.48<br>14.48<br>14.48<br>14.48<br>14.48<br>14.48<br>14.48<br>14.48<br>14.48<br>14.48<br>14.48<br>14.48<br>14.48<br>14.48<br>14.48<br>14.48<br>14.48<br>14.48<br>14.48<br>14.48<br>14.48<br>14.48<br>14.48<br>14.48<br>14.48<br>14.48<br>14.48<br>14.48<br>14.48<br>14.48<br>14.48<br>14.48<br>14.48<br>14.48<br>14.48<br>14.48<br>14.48<br>14.48<br>14.48<br>14.48<br>14.48<br>14.48<br>14.48<br>14.48<br>14.48<br>14.48<br>14.48<br>14.48<br>14.48<br>14.48<br>14.48<br>14.48<br>14.48<br>14.48<br>14.48<br>14.48<br>14.48<br>14.48<br>14.48<br>14.48<br>14.48<br>14.48<br>14.48<br>14.48<br>14.48<br>14.48<br>14.48<br>14.48<br>14.48<br>14.48<br>14.48<br>14.48<br>14.48<br>14.48<br>14.48<br>14.48<br>14.48<br>14.48<br>14.48<br>14.48<br>14.48<br>14.48<br>14.48<br>14.48<br>14.48<br>14.48<br>14.48<br>14.48<br>14.48<br>14.48<br>14.48<br>14.48<br>14.48<br>14.48<br>14.48<br>14.48<br>14.48<br>14.48<br>14.48<br>14.48<br>14.48<br>14.48<br>14.48<br>14.48<br>14.48<br>14.48<br>14.48<br>14.48<br>14.48<br>14.48<br>14.48<br>14.48<br>14.48<br>14.48<br>14.48<br>14.48<br>14.48<br>14.48<br>14.48<br>14.48<br>14.48<br>14.48<br>14.48<br>14.48<br>14.48<br>14.48<br>14.48<br>14.48<br>14.48<br>14.48<br>14.48<br>14.48<br>14.48<br>14.48<br>14.48<br>14.48<br>14.48<br>14.48<br>14.48<br>14.48<br>14.48<br>14.48<br>14.48<br>14.48<br>14.48<br>14.48<br>14.48<br>14.48<br>14.48<br>14.48<br>14.48<br>14.48<br>14.48<br>14.48<br>14.48<br>14.48<br>14.48<br>14.48<br>14.48<br>14.48<br>14.48<br>14.48<br>14.48<br>14.48<br>14.48<br>14.48<br>14.48<br>14.48<br>14.48<br>14.48<br>14.48<br>14.48<br>14.48<br>14.48<br>14.48<br>14.48<br>14.48<br>14.48<br>14.48<br>14.48<br>14.48<br>14.48<br>14.48<br>14.48<br>14.48<br>14.48<br>14.48<br>14.48<br>14.48<br>14.48<br>14.48<br>14.48<br>14.48<br>14.48<br>14.48<br>14.48<br>14.48<br>14.48<br>14.48<br>14.48<br>14.48<br>14.48<br>14.48<br>14.48<br>14.48<br>14.48<br>14.48<br>14.48<br>14.48<br>14.48<br>14.48<br>14.48<br>14.48<br>14.48<br>14.48<br>14.48<br>14.48<br>14.48<br>14.48<br>14.48<br>14.48<br>14.48<br>14.48<br>14.48<br>14.48<br>14.48<br>14.48<br>14.48<br>14.48<br>14.48<br>14.48<br>14.48<br>14.48<br>14.48<br>14.48<br>14.48<br>14.48<br>14.48<br>14.48<br>14.48<br>14.48<br>14.48<br>14.48<br>14.48<br>14.48<br>14.48<br>14.48<br>14.48<br>14.48<br>14.48<br>14.48<br>14.48<br>14.48<br>14 | Female<br>31.75 $22.83$ $22.97$ $4$ $4$ $4$ $4$ $4$ $4$ $4$ $4$ $4$ $4$ | 33.30<br>16.65<br>9.70<br>9.70<br>9.70<br>9.70<br>9.70<br>9.70<br>9.70<br>9.70<br>9.70<br>9.70<br>9.70<br>9.70<br>9.70<br>9.70<br>9.70<br>9.70<br>9.70<br>9.70<br>9.70<br>9.70<br>9.70<br>9.70<br>9.70<br>9.70<br>9.70<br>9.70<br>9.70<br>9.70<br>9.70<br>9.70<br>9.70<br>9.70<br>9.70<br>9.70<br>9.70<br>9.70<br>9.70<br>9.70<br>9.70<br>9.70<br>9.70<br>9.70<br>9.70<br>9.70<br>9.70<br>9.70<br>9.70<br>9.70<br>9.70<br>9.70<br>9.70<br>9.70<br>9.70<br>9.70<br>9.70<br>9.70<br>9.70<br>9.70<br>9.70<br>9.70<br>9.70<br>9.70<br>9.70<br>9.70<br>9.70<br>9.70<br>9.70<br>9.70<br>9.70<br>9.70<br>9.70<br>9.70<br>9.70<br>9.70<br>9.70<br>9.70<br>9.70<br>9.70<br>9.70<br>9.70<br>9.70<br>9.70<br>9.70<br>9.70<br>9.70<br>9.70<br>9.70<br>9.70<br>9.70<br>9.70<br>9.70<br>9.70<br>9.70<br>9.70<br>9.70<br>9.70<br>9.70<br>9.70<br>9.70<br>9.70<br>9.70<br>9.70<br>9.70<br>9.70<br>9.70<br>9.70<br>9.70<br>9.70<br>9.70<br>9.70<br>9.70<br>9.70<br>9.70<br>9.70<br>9.70<br>9.70<br>9.70<br>9.70<br>9.70<br>9.70<br>9.70<br>9.70<br>9.70<br>9.70<br>9.70<br>9.70<br>9.70<br>9.70<br>9.70<br>9.70<br>9.70<br>9.70<br>9.70<br>9.70<br>9.70<br>9.70<br>9.70<br>9.70<br>9.70<br>9.70<br>9.70<br>9.70<br>9.70<br>9.70<br>9.70<br>9.70<br>9.70<br>9.70<br>9.70<br>9.70<br>9.70<br>9.70<br>9.70<br>9.70<br>9.70<br>9.70<br>9.70<br>9.70<br>9.70<br>9.70<br>9.70<br>9.70<br>9.70<br>9.70<br>9.70<br>9.70<br>9.70<br>9.70<br>9.70<br>9.70<br>9.70<br>9.70<br>9.70<br>9.70<br>9.70<br>9.70<br>9.70<br>9.70<br>9.70<br>9.70<br>9.70<br>9.70<br>9.70<br>9.70<br>9.70<br>9.70<br>9.70<br>9.70<br>9.70<br>9.70<br>9.70<br>9.70<br>9.70<br>9.70<br>9.70<br>9.70<br>9.70<br>9.70<br>9.70<br>9.70<br>9.70<br>9.70<br>9.70<br>9.70<br>9.70<br>9.70<br>9.70<br>9.70<br>9.70<br>9.70<br>9.70<br>9.70<br>9.70<br>9.70<br>9.70<br>9.70<br>9.70<br>9.70<br>9.70<br>9.70<br>9.70<br>9.70<br>9.70<br>9.70<br>9.70<br>9.70<br>9.70<br>9.70<br>9.70<br>9.70<br>9.70<br>9.70<br>9.70<br>9.70<br>9.70<br>9.70<br>9.70<br>9.70<br>9.70<br>9.70<br>9.70<br>9.70<br>9.70<br>9.70<br>9.70<br>9.70<br>9.70<br>9.70<br>9.70<br>9.70<br>9.70<br>9.70<br>9.70<br>9.70<br>9.70<br>9.70<br>9.70<br>9.70<br>9.70<br>9.70<br>9.70<br>9.70<br>9.70<br>9.70<br>9.70<br>9.70<br>9.70<br>9.70<br>9.70<br>9.70<br>9.70<br>9.70<br>9.70<br>9.70<br>9.70<br>9.70<br>9.70<br>9.70<br>9.70<br>9.70<br>9.70<br>9.70<br>9.70<br>9.70<br>9.70<br>9.70<br>9.70<br>9.70<br>9.70<br>9.70<br>9.70<br>9.70<br>9.70<br>9.70<br>9.70<br>9.70<br>9.70<br>9.70<br>9.70<br>9.70<br>9.70<br>9.70<br>9.70<br>9.70<br>9.70<br>9.70<br>9.70<br>9.70<br>9.70<br>9.70<br>9.70<br>9.70<br>9.70<br>9.70<br>9.70<br>9.70<br>9.70<br>9.70<br>9.70<br>9.70<br>9.70<br>9.70<br>9.70<br>9.70<br>9.70<br>9.70<br>9.70<br>9.70<br>9.70<br>9.70<br>9.70<br>9.70<br>9.70<br>9.70<br>9.70<br>9.70<br>9.70<br>9.70<br>9.70 |                         | 63.50<br>31.75<br>2<br>15.24<br>4<br>4<br>4<br>4<br>4<br>4<br>4<br>4<br>4<br>4<br>4<br>4<br>4 | , see          |  |
| CURRENT RATING / ØA                                                                                                                                                                                                                                                                                                                                                                                                                                                                                                                                                                                                                                                                                                                                                                                                                                                                                                                                                                                                                                                                                                                                                                                                                                                                                                                                                                                                                                                                                                                                                                                                                                                                                                                                                                                                                                                                                                                                                                                                                                                                                                                                                                                                                                                                                                                                                                                                                                                                                                                                                                                                                                                                                                                    |                                                                         | W2 Male/Female                                                                                                                                                                                                                                                                                                                                                                                                                                                                                                                                                                                                                                                                                                                                                                                                                                                                                                                                                                                                                                                                                                                                                                                                                                                                                                                                                                                                                                                                                                                                                                                                                                                                                                                                                                                                                                                                                                                                                                                                                                                                                                                                                                                                                                                                                                                                                                                                                                                                                                                                                                                                                                                                                                                                                                                                                         | 21W1 Male/Femal         | le                                                                                            |                |  |
| 10A / 2.2<br>20A / 3.3<br>30A / 3.7<br>40A / 4.2                                                                                                                                                                                                                                                                                                                                                                                                                                                                                                                                                                                                                                                                                                                                                                                                                                                                                                                                                                                                                                                                                                                                                                                                                                                                                                                                                                                                                                                                                                                                                                                                                                                                                                                                                                                                                                                                                                                                                                                                                                                                                                                                                                                                                                                                                                                                                                                                                                                                                                                                                                                                                                                                                       |                                                                         | 47.00<br>23.63<br>13.85<br>0.31<br>0.31<br>0.31<br>0.31<br>0.31<br>0.31<br>0.31<br>0.31<br>0.31<br>0.31<br>0.31<br>0.31<br>0.31<br>0.31<br>0.35<br>0.35<br>0.35<br>0.35<br>0.35<br>0.35<br>0.35<br>0.35<br>0.35<br>0.35<br>0.35<br>0.35<br>0.35<br>0.35<br>0.35<br>0.35<br>0.35<br>0.35<br>0.35<br>0.35<br>0.35<br>0.35<br>0.35<br>0.35<br>0.35<br>0.35<br>0.35<br>0.35<br>0.35<br>0.35<br>0.35<br>0.35<br>0.35<br>0.35<br>0.35<br>0.35<br>0.35<br>0.35<br>0.35<br>0.35<br>0.35<br>0.35<br>0.35<br>0.35<br>0.35<br>0.35<br>0.35<br>0.35<br>0.35<br>0.35<br>0.35<br>0.35<br>0.35<br>0.35<br>0.35<br>0.35<br>0.35<br>0.35<br>0.35<br>0.35<br>0.35<br>0.35<br>0.35<br>0.35<br>0.35<br>0.35<br>0.35<br>0.35<br>0.35<br>0.35<br>0.35<br>0.35<br>0.35<br>0.35<br>0.35<br>0.35<br>0.35<br>0.35<br>0.35<br>0.35<br>0.35<br>0.35<br>0.35<br>0.35<br>0.35<br>0.35<br>0.35<br>0.35<br>0.35<br>0.35<br>0.35<br>0.35<br>0.35<br>0.35<br>0.35<br>0.35<br>0.35<br>0.35<br>0.35<br>0.35<br>0.35<br>0.35<br>0.35<br>0.35<br>0.35<br>0.35<br>0.35<br>0.35<br>0.35<br>0.35<br>0.35<br>0.35<br>0.35<br>0.35<br>0.35<br>0.35<br>0.35<br>0.35<br>0.35<br>0.35<br>0.35<br>0.35<br>0.35<br>0.35<br>0.35<br>0.35<br>0.35<br>0.35<br>0.35<br>0.35<br>0.35<br>0.35<br>0.35<br>0.35<br>0.35<br>0.35<br>0.35<br>0.35<br>0.35<br>0.35<br>0.35<br>0.35<br>0.35<br>0.35<br>0.35<br>0.35<br>0.35<br>0.35<br>0.35<br>0.35<br>0.35<br>0.35<br>0.35<br>0.35<br>0.35<br>0.35<br>0.35<br>0.35<br>0.35<br>0.35<br>0.35<br>0.35<br>0.35<br>0.35<br>0.35<br>0.35<br>0.35<br>0.35<br>0.35<br>0.35<br>0.35<br>0.35<br>0.35<br>0.35<br>0.35<br>0.35<br>0.35<br>0.35<br>0.35<br>0.35<br>0.35<br>0.35<br>0.35<br>0.35<br>0.35<br>0.35<br>0.35<br>0.35<br>0.35<br>0.35<br>0.35<br>0.35<br>0.35<br>0.35<br>0.35<br>0.35<br>0.35<br>0.35<br>0.35<br>0.35<br>0.35<br>0.35<br>0.35<br>0.35<br>0.35<br>0.35<br>0.35<br>0.35<br>0.35<br>0.35<br>0.35<br>0.35<br>0.35<br>0.35<br>0.35<br>0.35<br>0.35<br>0.35<br>0.35<br>0.35<br>0.35<br>0.35<br>0.35<br>0.35<br>0.35<br>0.35<br>0.35<br>0.35<br>0.35<br>0.35<br>0.35<br>0.35<br>0.35<br>0.35<br>0.35<br>0.35<br>0.35<br>0.35<br>0.35<br>0.35<br>0.35<br>0.35<br>0.35<br>0.35<br>0.35<br>0.35<br>0.35<br>0.35<br>0.35<br>0.35<br>0.35<br>0.35<br>0.35<br>0.35<br>0.35<br>0.35<br>0.35<br>0.35<br>0.35<br>0.35<br>0.35<br>0.35<br>0.35<br>0.35<br>0.35<br>0.35<br>0.35<br>0.35<br>0.35<br>0.35<br>0.35<br>0.35<br>0.35<br>0.35<br>0.35<br>0.35<br>0.35<br>0.35<br>0.35<br>0.35<br>0.35<br>0.35<br>0.35<br>0.35<br>0.35<br>0.35<br>0.35<br>0.35<br>0.35<br>0.35<br>0.35<br>0.35<br>0.35<br>0.35<br>0.35<br>0.35<br>0.35<br>0.35<br>0.35<br>0.35<br>0.35<br>0.35<br>0.35<br>0.35<br>0.35<br>0.35<br>0.35<br>0.35<br>0.35<br>0.35<br>0.35<br>0.35<br>0.35<br>0.35<br>0.35<br>0.35<br>0.35<br>0.35<br>0.35<br>0.35<br>0.35<br>0.35<br>0.35<br>0.3 |                         | 47.05<br>23.63<br>4<br>4<br>4<br>4<br>4<br>4<br>4<br>4<br>4<br>4<br>4<br>4<br>4               | ₽ <sup>₽</sup> |  |
|                                                                                                                                                                                                                                                                                                                                                                                                                                                                                                                                                                                                                                                                                                                                                                                                                                                                                                                                                                                                                                                                                                                                                                                                                                                                                                                                                                                                                                                                                                                                                                                                                                                                                                                                                                                                                                                                                                                                                                                                                                                                                                                                                                                                                                                                                                                                                                                                                                                                                                                                                                                                                                                                                                                                        |                                                                         | COMBINATION D-SUB                                                                                                                                                                                                                                                                                                                                                                                                                                                                                                                                                                                                                                                                                                                                                                                                                                                                                                                                                                                                                                                                                                                                                                                                                                                                                                                                                                                                                                                                                                                                                                                                                                                                                                                                                                                                                                                                                                                                                                                                                                                                                                                                                                                                                                                                                                                                                                                                                                                                                                                                                                                                                                                                                                                                                                                                                      |                         | SW REFERENCE NO.: 628 COMBO ASSEMBLY                                                          |                |  |
|                                                                                                                                                                                                                                                                                                                                                                                                                                                                                                                                                                                                                                                                                                                                                                                                                                                                                                                                                                                                                                                                                                                                                                                                                                                                                                                                                                                                                                                                                                                                                                                                                                                                                                                                                                                                                                                                                                                                                                                                                                                                                                                                                                                                                                                                                                                                                                                                                                                                                                                                                                                                                                                                                                                                        | COMBINATIO                                                              |                                                                                                                                                                                                                                                                                                                                                                                                                                                                                                                                                                                                                                                                                                                                                                                                                                                                                                                                                                                                                                                                                                                                                                                                                                                                                                                                                                                                                                                                                                                                                                                                                                                                                                                                                                                                                                                                                                                                                                                                                                                                                                                                                                                                                                                                                                                                                                                                                                                                                                                                                                                                                                                                                                                                                                                                                                        |                         | DATE: JAN. 01/2                                                                               | 019            |  |
|                                                                                                                                                                                                                                                                                                                                                                                                                                                                                                                                                                                                                                                                                                                                                                                                                                                                                                                                                                                                                                                                                                                                                                                                                                                                                                                                                                                                                                                                                                                                                                                                                                                                                                                                                                                                                                                                                                                                                                                                                                                                                                                                                                                                                                                                                                                                                                                                                                                                                                                                                                                                                                                                                                                                        |                                                                         |                                                                                                                                                                                                                                                                                                                                                                                                                                                                                                                                                                                                                                                                                                                                                                                                                                                                                                                                                                                                                                                                                                                                                                                                                                                                                                                                                                                                                                                                                                                                                                                                                                                                                                                                                                                                                                                                                                                                                                                                                                                                                                                                                                                                                                                                                                                                                                                                                                                                                                                                                                                                                                                                                                                                                                                                                                        | CHECKED:                | DATE:                                                                                         |                |  |
| IS SERIES FULLY CONFORMS TO                                                                                                                                                                                                                                                                                                                                                                                                                                                                                                                                                                                                                                                                                                                                                                                                                                                                                                                                                                                                                                                                                                                                                                                                                                                                                                                                                                                                                                                                                                                                                                                                                                                                                                                                                                                                                                                                                                                                                                                                                                                                                                                                                                                                                                                                                                                                                                                                                                                                                                                                                                                                                                                                                                            |                                                                         | THESE DRAWINGS AND SPECIFICATIONS<br>ARE THE PROPERTY OF EDAC INC.,AND                                                                                                                                                                                                                                                                                                                                                                                                                                                                                                                                                                                                                                                                                                                                                                                                                                                                                                                                                                                                                                                                                                                                                                                                                                                                                                                                                                                                                                                                                                                                                                                                                                                                                                                                                                                                                                                                                                                                                                                                                                                                                                                                                                                                                                                                                                                                                                                                                                                                                                                                                                                                                                                                                                                                                                 | SCALE: N.T.S            | SHEET 3 OF                                                                                    | 4              |  |
| E EUROPEAN UNION DIRECTIVES<br>I1/65/EU FOR R₀HS COMPLIANCY.                                                                                                                                                                                                                                                                                                                                                                                                                                                                                                                                                                                                                                                                                                                                                                                                                                                                                                                                                                                                                                                                                                                                                                                                                                                                                                                                                                                                                                                                                                                                                                                                                                                                                                                                                                                                                                                                                                                                                                                                                                                                                                                                                                                                                                                                                                                                                                                                                                                                                                                                                                                                                                                                           | TORONTO, ONTARI<br>CANADA                                               | OR USED AS THE BASIS FOR THE                                                                                                                                                                                                                                                                                                                                                                                                                                                                                                                                                                                                                                                                                                                                                                                                                                                                                                                                                                                                                                                                                                                                                                                                                                                                                                                                                                                                                                                                                                                                                                                                                                                                                                                                                                                                                                                                                                                                                                                                                                                                                                                                                                                                                                                                                                                                                                                                                                                                                                                                                                                                                                                                                                                                                                                                           | DRAWING NUMBER: 628-24W | 7624-3T1                                                                                      | ISSUE          |  |
|                                                                                                                                                                                                                                                                                                                                                                                                                                                                                                                                                                                                                                                                                                                                                                                                                                                                                                                                                                                                                                                                                                                                                                                                                                                                                                                                                                                                                                                                                                                                                                                                                                                                                                                                                                                                                                                                                                                                                                                                                                                                                                                                                                                                                                                                                                                                                                                                                                                                                                                                                                                                                                                                                                                                        | YOUR CONNECTION TO QUALITY & SERVICE                                    | MANUFACTURE OR SALE OF APPARATUS                                                                                                                                                                                                                                                                                                                                                                                                                                                                                                                                                                                                                                                                                                                                                                                                                                                                                                                                                                                                                                                                                                                                                                                                                                                                                                                                                                                                                                                                                                                                                                                                                                                                                                                                                                                                                                                                                                                                                                                                                                                                                                                                                                                                                                                                                                                                                                                                                                                                                                                                                                                                                                                                                                                                                                                                       | PART NUMBER: 628-24W    | 7624-3T1                                                                                      | 1              |  |