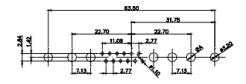

3W3 / 3WK3

5W1 Male/Female

7W2 Male/Female

(1)

21W4 Male/Female

628-24W7624-3T1

|                                                                                                                                                                                                                                                                                                                                                                                                                                                                                                                                                                                                                                                                                                                                                                                                                                                                                                                                                                                                                                                                                                                                                                                                                                                                                                                                                                                                                                                                                                                                                                                                                                                                                                                                                                                                                                                                                                                                                                                                                                                                                                                                                                                                                                                                                                                                                                                                                                                                                                                                                                                                                                                                                                                                        |                                                                         | AND                                                                                                                                                                                                                                                                                                                                                                                                                                                                                                                                                                                                                                                                                                                                                                                                                                                                                                                                                                                                                                                                                                                                                                                                                                                                                                                                                                                                                                                                                                                                                                                                                                                                                                                                                                                                                                                                                                                                                                                                                                                                                                                                                                                                                                                                                                                                                                                                                                                                                                                                                                                                                                                                                                                                                                                                |                         |                                                                                               | , Ash          |  |
|----------------------------------------------------------------------------------------------------------------------------------------------------------------------------------------------------------------------------------------------------------------------------------------------------------------------------------------------------------------------------------------------------------------------------------------------------------------------------------------------------------------------------------------------------------------------------------------------------------------------------------------------------------------------------------------------------------------------------------------------------------------------------------------------------------------------------------------------------------------------------------------------------------------------------------------------------------------------------------------------------------------------------------------------------------------------------------------------------------------------------------------------------------------------------------------------------------------------------------------------------------------------------------------------------------------------------------------------------------------------------------------------------------------------------------------------------------------------------------------------------------------------------------------------------------------------------------------------------------------------------------------------------------------------------------------------------------------------------------------------------------------------------------------------------------------------------------------------------------------------------------------------------------------------------------------------------------------------------------------------------------------------------------------------------------------------------------------------------------------------------------------------------------------------------------------------------------------------------------------------------------------------------------------------------------------------------------------------------------------------------------------------------------------------------------------------------------------------------------------------------------------------------------------------------------------------------------------------------------------------------------------------------------------------------------------------------------------------------------------|-------------------------------------------------------------------------|----------------------------------------------------------------------------------------------------------------------------------------------------------------------------------------------------------------------------------------------------------------------------------------------------------------------------------------------------------------------------------------------------------------------------------------------------------------------------------------------------------------------------------------------------------------------------------------------------------------------------------------------------------------------------------------------------------------------------------------------------------------------------------------------------------------------------------------------------------------------------------------------------------------------------------------------------------------------------------------------------------------------------------------------------------------------------------------------------------------------------------------------------------------------------------------------------------------------------------------------------------------------------------------------------------------------------------------------------------------------------------------------------------------------------------------------------------------------------------------------------------------------------------------------------------------------------------------------------------------------------------------------------------------------------------------------------------------------------------------------------------------------------------------------------------------------------------------------------------------------------------------------------------------------------------------------------------------------------------------------------------------------------------------------------------------------------------------------------------------------------------------------------------------------------------------------------------------------------------------------------------------------------------------------------------------------------------------------------------------------------------------------------------------------------------------------------------------------------------------------------------------------------------------------------------------------------------------------------------------------------------------------------------------------------------------------------------------------------------------------------------------------------------------------------------------------------------------|-------------------------|-----------------------------------------------------------------------------------------------|----------------|--|
|                                                                                                                                                                                                                                                                                                                                                                                                                                                                                                                                                                                                                                                                                                                                                                                                                                                                                                                                                                                                                                                                                                                                                                                                                                                                                                                                                                                                                                                                                                                                                                                                                                                                                                                                                                                                                                                                                                                                                                                                                                                                                                                                                                                                                                                                                                                                                                                                                                                                                                                                                                                                                                                                                                                                        | 11                                                                      | W1 Male/Female                                                                                                                                                                                                                                                                                                                                                                                                                                                                                                                                                                                                                                                                                                                                                                                                                                                                                                                                                                                                                                                                                                                                                                                                                                                                                                                                                                                                                                                                                                                                                                                                                                                                                                                                                                                                                                                                                                                                                                                                                                                                                                                                                                                                                                                                                                                                                                                                                                                                                                                                                                                                                                                                                                                                                                                                                         | 27W2 Male/Femal         | e                                                                                             |                |  |
| 47.06<br>14.48<br>14.48<br>14.48<br>14.48<br>14.48<br>14.48<br>14.48<br>14.48<br>14.48<br>14.48<br>14.48<br>14.48<br>14.48<br>14.48<br>14.48<br>14.48<br>14.48<br>14.48<br>14.48<br>14.48<br>14.48<br>14.48<br>14.48<br>14.48<br>14.48<br>14.48<br>14.48<br>14.48<br>14.48<br>14.48<br>14.48<br>14.48<br>14.48<br>14.48<br>14.48<br>14.48<br>14.48<br>14.48<br>14.48<br>14.48<br>14.48<br>14.48<br>14.48<br>14.48<br>14.48<br>14.48<br>14.48<br>14.48<br>14.48<br>14.48<br>14.48<br>14.48<br>14.48<br>14.48<br>14.48<br>14.48<br>14.48<br>14.48<br>14.48<br>14.48<br>14.48<br>14.48<br>14.48<br>14.48<br>14.48<br>14.48<br>14.48<br>14.48<br>14.48<br>14.48<br>14.48<br>14.48<br>14.48<br>14.48<br>14.48<br>14.48<br>14.48<br>14.48<br>14.48<br>14.48<br>14.48<br>14.48<br>14.48<br>14.48<br>14.48<br>14.48<br>14.48<br>14.48<br>14.48<br>14.48<br>14.48<br>14.48<br>14.48<br>14.48<br>14.48<br>14.48<br>14.48<br>14.48<br>14.48<br>14.48<br>14.48<br>14.48<br>14.48<br>14.48<br>14.48<br>14.48<br>14.48<br>14.48<br>14.48<br>14.48<br>14.48<br>14.48<br>14.48<br>14.48<br>14.48<br>14.48<br>14.48<br>14.48<br>14.48<br>14.48<br>14.48<br>14.48<br>14.48<br>14.48<br>14.48<br>14.48<br>14.48<br>14.48<br>14.48<br>14.48<br>14.48<br>14.48<br>14.48<br>14.48<br>14.48<br>14.48<br>14.48<br>14.48<br>14.48<br>14.48<br>14.48<br>14.48<br>14.48<br>14.48<br>14.48<br>14.48<br>14.48<br>14.48<br>14.48<br>14.48<br>14.48<br>14.48<br>14.48<br>14.48<br>14.48<br>14.48<br>14.48<br>14.48<br>14.48<br>14.48<br>14.48<br>14.48<br>14.48<br>14.48<br>14.48<br>14.48<br>14.48<br>14.48<br>14.48<br>14.48<br>14.48<br>14.48<br>14.48<br>14.48<br>14.48<br>14.48<br>14.48<br>14.48<br>14.48<br>14.48<br>14.48<br>14.48<br>14.48<br>14.48<br>14.48<br>14.48<br>14.48<br>14.48<br>14.48<br>14.48<br>14.48<br>14.48<br>14.48<br>14.48<br>14.48<br>14.48<br>14.48<br>14.48<br>14.48<br>14.48<br>14.48<br>14.48<br>14.48<br>14.48<br>14.48<br>14.48<br>14.48<br>14.48<br>14.48<br>14.48<br>14.48<br>14.48<br>14.48<br>14.48<br>14.48<br>14.48<br>14.48<br>14.48<br>14.48<br>14.48<br>14.48<br>14.48<br>14.48<br>14.48<br>14.48<br>14.48<br>14.48<br>14.48<br>14.48<br>14.48<br>14.48<br>14.48<br>14.48<br>14.48<br>14.48<br>14.48<br>14.48<br>14.48<br>14.48<br>14.48<br>14.48<br>14.48<br>14.48<br>14.48<br>14.48<br>14.48<br>14.48<br>14.48<br>14.48<br>14.48<br>14.48<br>14.48<br>14.48<br>14.48<br>14.48<br>14.48<br>14.48<br>14.48<br>14.48<br>14.48<br>14.48<br>14.48<br>14.48<br>14.48<br>14.48<br>14.48<br>14.48<br>14.48<br>14.48<br>14.48<br>14.48<br>14.48<br>14.48<br>14.48<br>14.48<br>14.48<br>14.48<br>14.48<br>14.48<br>14.48<br>14.48<br>14.48<br>14.48<br>14.48<br>14.48<br>14.48<br>14.48<br>14.48<br>14.48<br>14.48<br>14.48<br>14 | Female<br>31.75 $22.83$ $22.97$ $4$ $4$ $4$ $4$ $4$ $4$ $4$ $4$ $4$ $4$ | 33.30<br>16.65<br>9.70<br>9.70<br>9.70<br>9.70<br>9.70<br>9.70<br>9.70<br>9.70<br>9.70<br>9.70<br>9.70<br>9.70<br>9.70<br>9.70<br>9.70<br>9.70<br>9.70<br>9.70<br>9.70<br>9.70<br>9.70<br>9.70<br>9.70<br>9.70<br>9.70<br>9.70<br>9.70<br>9.70<br>9.70<br>9.70<br>9.70<br>9.70<br>9.70<br>9.70<br>9.70<br>9.70<br>9.70<br>9.70<br>9.70<br>9.70<br>9.70<br>9.70<br>9.70<br>9.70<br>9.70<br>9.70<br>9.70<br>9.70<br>9.70<br>9.70<br>9.70<br>9.70<br>9.70<br>9.70<br>9.70<br>9.70<br>9.70<br>9.70<br>9.70<br>9.70<br>9.70<br>9.70<br>9.70<br>9.70<br>9.70<br>9.70<br>9.70<br>9.70<br>9.70<br>9.70<br>9.70<br>9.70<br>9.70<br>9.70<br>9.70<br>9.70<br>9.70<br>9.70<br>9.70<br>9.70<br>9.70<br>9.70<br>9.70<br>9.70<br>9.70<br>9.70<br>9.70<br>9.70<br>9.70<br>9.70<br>9.70<br>9.70<br>9.70<br>9.70<br>9.70<br>9.70<br>9.70<br>9.70<br>9.70<br>9.70<br>9.70<br>9.70<br>9.70<br>9.70<br>9.70<br>9.70<br>9.70<br>9.70<br>9.70<br>9.70<br>9.70<br>9.70<br>9.70<br>9.70<br>9.70<br>9.70<br>9.70<br>9.70<br>9.70<br>9.70<br>9.70<br>9.70<br>9.70<br>9.70<br>9.70<br>9.70<br>9.70<br>9.70<br>9.70<br>9.70<br>9.70<br>9.70<br>9.70<br>9.70<br>9.70<br>9.70<br>9.70<br>9.70<br>9.70<br>9.70<br>9.70<br>9.70<br>9.70<br>9.70<br>9.70<br>9.70<br>9.70<br>9.70<br>9.70<br>9.70<br>9.70<br>9.70<br>9.70<br>9.70<br>9.70<br>9.70<br>9.70<br>9.70<br>9.70<br>9.70<br>9.70<br>9.70<br>9.70<br>9.70<br>9.70<br>9.70<br>9.70<br>9.70<br>9.70<br>9.70<br>9.70<br>9.70<br>9.70<br>9.70<br>9.70<br>9.70<br>9.70<br>9.70<br>9.70<br>9.70<br>9.70<br>9.70<br>9.70<br>9.70<br>9.70<br>9.70<br>9.70<br>9.70<br>9.70<br>9.70<br>9.70<br>9.70<br>9.70<br>9.70<br>9.70<br>9.70<br>9.70<br>9.70<br>9.70<br>9.70<br>9.70<br>9.70<br>9.70<br>9.70<br>9.70<br>9.70<br>9.70<br>9.70<br>9.70<br>9.70<br>9.70<br>9.70<br>9.70<br>9.70<br>9.70<br>9.70<br>9.70<br>9.70<br>9.70<br>9.70<br>9.70<br>9.70<br>9.70<br>9.70<br>9.70<br>9.70<br>9.70<br>9.70<br>9.70<br>9.70<br>9.70<br>9.70<br>9.70<br>9.70<br>9.70<br>9.70<br>9.70<br>9.70<br>9.70<br>9.70<br>9.70<br>9.70<br>9.70<br>9.70<br>9.70<br>9.70<br>9.70<br>9.70<br>9.70<br>9.70<br>9.70<br>9.70<br>9.70<br>9.70<br>9.70<br>9.70<br>9.70<br>9.70<br>9.70<br>9.70<br>9.70<br>9.70<br>9.70<br>9.70<br>9.70<br>9.70<br>9.70<br>9.70<br>9.70<br>9.70<br>9.70<br>9.70<br>9.70<br>9.70<br>9.70<br>9.70<br>9.70<br>9.70<br>9.70<br>9.70<br>9.70<br>9.70<br>9.70<br>9.70<br>9.70<br>9.70<br>9.70<br>9.70<br>9.70<br>9.70<br>9.70<br>9.70<br>9.70<br>9.70<br>9.70<br>9.70<br>9.70<br>9.70<br>9.70<br>9.70<br>9.70<br>9.70<br>9.70<br>9.70<br>9.70<br>9.70<br>9.70<br>9.70<br>9.70<br>9.70<br>9.70<br>9.70<br>9.70<br>9.70<br>9.70<br>9.70<br>9.70<br>9.70<br>9.70<br>9.70<br>9.70<br>9.70<br>9.70<br>9.70<br>9.70<br>9.70<br>9.70<br>9.70<br>9.70<br>9.70<br>9.70<br>9.70<br>9.70<br>9.70<br>9.70<br>9.70<br>9.70<br>9.70<br>9.70 |                         | 63.50<br>31.75<br>2<br>15.24<br>4<br>4<br>4<br>4<br>4<br>4<br>4<br>4<br>4<br>4<br>4<br>4<br>4 | , see          |  |
| CURRENT RATING / ØA                                                                                                                                                                                                                                                                                                                                                                                                                                                                                                                                                                                                                                                                                                                                                                                                                                                                                                                                                                                                                                                                                                                                                                                                                                                                                                                                                                                                                                                                                                                                                                                                                                                                                                                                                                                                                                                                                                                                                                                                                                                                                                                                                                                                                                                                                                                                                                                                                                                                                                                                                                                                                                                                                                                    |                                                                         | W2 Male/Female                                                                                                                                                                                                                                                                                                                                                                                                                                                                                                                                                                                                                                                                                                                                                                                                                                                                                                                                                                                                                                                                                                                                                                                                                                                                                                                                                                                                                                                                                                                                                                                                                                                                                                                                                                                                                                                                                                                                                                                                                                                                                                                                                                                                                                                                                                                                                                                                                                                                                                                                                                                                                                                                                                                                                                                                                         | 21W1 Male/Femal         | le                                                                                            |                |  |
| 10A / 2.2<br>20A / 3.3<br>30A / 3.7<br>40A / 4.2                                                                                                                                                                                                                                                                                                                                                                                                                                                                                                                                                                                                                                                                                                                                                                                                                                                                                                                                                                                                                                                                                                                                                                                                                                                                                                                                                                                                                                                                                                                                                                                                                                                                                                                                                                                                                                                                                                                                                                                                                                                                                                                                                                                                                                                                                                                                                                                                                                                                                                                                                                                                                                                                                       |                                                                         | 47.00<br>23.63<br>13.85<br>0.31<br>0.31<br>0.31<br>0.31<br>0.31<br>0.31<br>0.31<br>0.31<br>0.31<br>0.31<br>0.31<br>0.31<br>0.31<br>0.31<br>0.35<br>0.35<br>0.35<br>0.35<br>0.35<br>0.35<br>0.35<br>0.35<br>0.35<br>0.35<br>0.35<br>0.35<br>0.35<br>0.35<br>0.35<br>0.35<br>0.35<br>0.35<br>0.35<br>0.35<br>0.35<br>0.35<br>0.35<br>0.35<br>0.35<br>0.35<br>0.35<br>0.35<br>0.35<br>0.35<br>0.35<br>0.35<br>0.35<br>0.35<br>0.35<br>0.35<br>0.35<br>0.35<br>0.35<br>0.35<br>0.35<br>0.35<br>0.35<br>0.35<br>0.35<br>0.35<br>0.35<br>0.35<br>0.35<br>0.35<br>0.35<br>0.35<br>0.35<br>0.35<br>0.35<br>0.35<br>0.35<br>0.35<br>0.35<br>0.35<br>0.35<br>0.35<br>0.35<br>0.35<br>0.35<br>0.35<br>0.35<br>0.35<br>0.35<br>0.35<br>0.35<br>0.35<br>0.35<br>0.35<br>0.35<br>0.35<br>0.35<br>0.35<br>0.35<br>0.35<br>0.35<br>0.35<br>0.35<br>0.35<br>0.35<br>0.35<br>0.35<br>0.35<br>0.35<br>0.35<br>0.35<br>0.35<br>0.35<br>0.35<br>0.35<br>0.35<br>0.35<br>0.35<br>0.35<br>0.35<br>0.35<br>0.35<br>0.35<br>0.35<br>0.35<br>0.35<br>0.35<br>0.35<br>0.35<br>0.35<br>0.35<br>0.35<br>0.35<br>0.35<br>0.35<br>0.35<br>0.35<br>0.35<br>0.35<br>0.35<br>0.35<br>0.35<br>0.35<br>0.35<br>0.35<br>0.35<br>0.35<br>0.35<br>0.35<br>0.35<br>0.35<br>0.35<br>0.35<br>0.35<br>0.35<br>0.35<br>0.35<br>0.35<br>0.35<br>0.35<br>0.35<br>0.35<br>0.35<br>0.35<br>0.35<br>0.35<br>0.35<br>0.35<br>0.35<br>0.35<br>0.35<br>0.35<br>0.35<br>0.35<br>0.35<br>0.35<br>0.35<br>0.35<br>0.35<br>0.35<br>0.35<br>0.35<br>0.35<br>0.35<br>0.35<br>0.35<br>0.35<br>0.35<br>0.35<br>0.35<br>0.35<br>0.35<br>0.35<br>0.35<br>0.35<br>0.35<br>0.35<br>0.35<br>0.35<br>0.35<br>0.35<br>0.35<br>0.35<br>0.35<br>0.35<br>0.35<br>0.35<br>0.35<br>0.35<br>0.35<br>0.35<br>0.35<br>0.35<br>0.35<br>0.35<br>0.35<br>0.35<br>0.35<br>0.35<br>0.35<br>0.35<br>0.35<br>0.35<br>0.35<br>0.35<br>0.35<br>0.35<br>0.35<br>0.35<br>0.35<br>0.35<br>0.35<br>0.35<br>0.35<br>0.35<br>0.35<br>0.35<br>0.35<br>0.35<br>0.35<br>0.35<br>0.35<br>0.35<br>0.35<br>0.35<br>0.35<br>0.35<br>0.35<br>0.35<br>0.35<br>0.35<br>0.35<br>0.35<br>0.35<br>0.35<br>0.35<br>0.35<br>0.35<br>0.35<br>0.35<br>0.35<br>0.35<br>0.35<br>0.35<br>0.35<br>0.35<br>0.35<br>0.35<br>0.35<br>0.35<br>0.35<br>0.35<br>0.35<br>0.35<br>0.35<br>0.35<br>0.35<br>0.35<br>0.35<br>0.35<br>0.35<br>0.35<br>0.35<br>0.35<br>0.35<br>0.35<br>0.35<br>0.35<br>0.35<br>0.35<br>0.35<br>0.35<br>0.35<br>0.35<br>0.35<br>0.35<br>0.35<br>0.35<br>0.35<br>0.35<br>0.35<br>0.35<br>0.35<br>0.35<br>0.35<br>0.35<br>0.35<br>0.35<br>0.35<br>0.35<br>0.35<br>0.35<br>0.35<br>0.35<br>0.35<br>0.35<br>0.35<br>0.35<br>0.35<br>0.35<br>0.35<br>0.35<br>0.35<br>0.35<br>0.35<br>0.35<br>0.35<br>0.35<br>0.35<br>0.35<br>0.35<br>0.35<br>0.35<br>0.35<br>0.35<br>0.35<br>0.35<br>0.35<br>0.35<br>0.35<br>0.35<br>0.35<br>0.35<br>0.3 |                         | 47.05<br>23.63<br>4<br>4<br>4<br>4<br>4<br>4<br>4<br>4<br>4<br>4<br>4<br>4<br>4               | ₽ <sup>₽</sup> |  |
|                                                                                                                                                                                                                                                                                                                                                                                                                                                                                                                                                                                                                                                                                                                                                                                                                                                                                                                                                                                                                                                                                                                                                                                                                                                                                                                                                                                                                                                                                                                                                                                                                                                                                                                                                                                                                                                                                                                                                                                                                                                                                                                                                                                                                                                                                                                                                                                                                                                                                                                                                                                                                                                                                                                                        |                                                                         | COMBINATION D-SUB                                                                                                                                                                                                                                                                                                                                                                                                                                                                                                                                                                                                                                                                                                                                                                                                                                                                                                                                                                                                                                                                                                                                                                                                                                                                                                                                                                                                                                                                                                                                                                                                                                                                                                                                                                                                                                                                                                                                                                                                                                                                                                                                                                                                                                                                                                                                                                                                                                                                                                                                                                                                                                                                                                                                                                                                                      |                         | SW REFERENCE NO.: 628 COMBO ASSEMBLY                                                          |                |  |
|                                                                                                                                                                                                                                                                                                                                                                                                                                                                                                                                                                                                                                                                                                                                                                                                                                                                                                                                                                                                                                                                                                                                                                                                                                                                                                                                                                                                                                                                                                                                                                                                                                                                                                                                                                                                                                                                                                                                                                                                                                                                                                                                                                                                                                                                                                                                                                                                                                                                                                                                                                                                                                                                                                                                        | COMBINATIO                                                              |                                                                                                                                                                                                                                                                                                                                                                                                                                                                                                                                                                                                                                                                                                                                                                                                                                                                                                                                                                                                                                                                                                                                                                                                                                                                                                                                                                                                                                                                                                                                                                                                                                                                                                                                                                                                                                                                                                                                                                                                                                                                                                                                                                                                                                                                                                                                                                                                                                                                                                                                                                                                                                                                                                                                                                                                                                        |                         | DATE: JAN. 01/2                                                                               | 019            |  |
|                                                                                                                                                                                                                                                                                                                                                                                                                                                                                                                                                                                                                                                                                                                                                                                                                                                                                                                                                                                                                                                                                                                                                                                                                                                                                                                                                                                                                                                                                                                                                                                                                                                                                                                                                                                                                                                                                                                                                                                                                                                                                                                                                                                                                                                                                                                                                                                                                                                                                                                                                                                                                                                                                                                                        |                                                                         |                                                                                                                                                                                                                                                                                                                                                                                                                                                                                                                                                                                                                                                                                                                                                                                                                                                                                                                                                                                                                                                                                                                                                                                                                                                                                                                                                                                                                                                                                                                                                                                                                                                                                                                                                                                                                                                                                                                                                                                                                                                                                                                                                                                                                                                                                                                                                                                                                                                                                                                                                                                                                                                                                                                                                                                                                                        | CHECKED:                | DATE:                                                                                         |                |  |
| IS SERIES FULLY CONFORMS TO                                                                                                                                                                                                                                                                                                                                                                                                                                                                                                                                                                                                                                                                                                                                                                                                                                                                                                                                                                                                                                                                                                                                                                                                                                                                                                                                                                                                                                                                                                                                                                                                                                                                                                                                                                                                                                                                                                                                                                                                                                                                                                                                                                                                                                                                                                                                                                                                                                                                                                                                                                                                                                                                                                            |                                                                         | THESE DRAWINGS AND SPECIFICATIONS<br>ARE THE PROPERTY OF EDAC INC.,AND                                                                                                                                                                                                                                                                                                                                                                                                                                                                                                                                                                                                                                                                                                                                                                                                                                                                                                                                                                                                                                                                                                                                                                                                                                                                                                                                                                                                                                                                                                                                                                                                                                                                                                                                                                                                                                                                                                                                                                                                                                                                                                                                                                                                                                                                                                                                                                                                                                                                                                                                                                                                                                                                                                                                                                 | SCALE: N.T.S            | SHEET 3 OF                                                                                    | 4              |  |
| E EUROPEAN UNION DIRECTIVES<br>I1/65/EU FOR R₀HS COMPLIANCY.                                                                                                                                                                                                                                                                                                                                                                                                                                                                                                                                                                                                                                                                                                                                                                                                                                                                                                                                                                                                                                                                                                                                                                                                                                                                                                                                                                                                                                                                                                                                                                                                                                                                                                                                                                                                                                                                                                                                                                                                                                                                                                                                                                                                                                                                                                                                                                                                                                                                                                                                                                                                                                                                           | TORONTO, ONTARI<br>CANADA                                               | OR USED AS THE BASIS FOR THE                                                                                                                                                                                                                                                                                                                                                                                                                                                                                                                                                                                                                                                                                                                                                                                                                                                                                                                                                                                                                                                                                                                                                                                                                                                                                                                                                                                                                                                                                                                                                                                                                                                                                                                                                                                                                                                                                                                                                                                                                                                                                                                                                                                                                                                                                                                                                                                                                                                                                                                                                                                                                                                                                                                                                                                                           | DRAWING NUMBER: 628-24W | 7624-3T1                                                                                      | ISSUE          |  |
|                                                                                                                                                                                                                                                                                                                                                                                                                                                                                                                                                                                                                                                                                                                                                                                                                                                                                                                                                                                                                                                                                                                                                                                                                                                                                                                                                                                                                                                                                                                                                                                                                                                                                                                                                                                                                                                                                                                                                                                                                                                                                                                                                                                                                                                                                                                                                                                                                                                                                                                                                                                                                                                                                                                                        | YOUR CONNECTION TO QUALITY & SERVICE                                    | MANUFACTURE OR SALE OF APPARATUS                                                                                                                                                                                                                                                                                                                                                                                                                                                                                                                                                                                                                                                                                                                                                                                                                                                                                                                                                                                                                                                                                                                                                                                                                                                                                                                                                                                                                                                                                                                                                                                                                                                                                                                                                                                                                                                                                                                                                                                                                                                                                                                                                                                                                                                                                                                                                                                                                                                                                                                                                                                                                                                                                                                                                                                                       | PART NUMBER: 628-24W    | 7624-3T1                                                                                      | 1              |  |