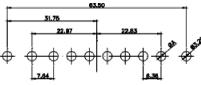

OPERATING TEMPERATURE: -55°C ~ 125°C

SIGNAL CONTACT CURRENT RATING: 5A PER CONTACT SIGNAL CONTACT RESISTANCE: 10mQ MAX. INSULATOR RESISTANCE: 5000MΩ min. DIELECTRIC WITHSTANDING VOLTAGE: 1000V AC rms

|                                      |                                                                                                                                       | SW REFERENCE NO.: 628 COMBO ASSEMBLY |            |       |  |
|--------------------------------------|---------------------------------------------------------------------------------------------------------------------------------------|--------------------------------------|------------|-------|--|
| COMBINATION                          | DRAWN: C.B                                                                                                                            | DATE: JAN. 01/20                     | 19         |       |  |
|                                      |                                                                                                                                       | CHECKED:                             | DATE:      |       |  |
| EDAC INC                             | THESE DRAWINGS AND SPECIFICATIONS<br>ARE THE PROPERTY OF EDAC INCAND                                                                  | SCALE: (IN C.A.D. 1:1)               | SHEET 1 OF | 4     |  |
|                                      | SHALL NOT BE REPRODUCED, OR COPIED<br>OR USED AS THE BASIS FOR THE<br>MANUFACTURE OR SALE OF APPARATUS<br>WITHOUT WRITTEN PERMISSION. | DRAWING NUMBER: 628-24W              | 7624-3T1   | ISSUE |  |
| YOUR CONNECTION TO QUALITY & SERVICE |                                                                                                                                       | PART NUMBER: 628-24W                 | 7624-3T1   | 1     |  |