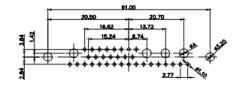

3W3 / 3WK3

5W1 Male/Female

7W2 Male/Female

(1)

21W4 Male/Female

628-24W7624-3T1

|                                                                                                                                                                                                                                                                                                                                                                                                                                                                                                                                                                                                                                                                                                                                                                                                                                                                                                                                                                                                                                                                                                                                                                                                                                                                                                                                                                                                                                                                                                                                                                                                                                                                                                                                                                                                                                                                                                                                                                                                                                                                                                                                                                                                                                                                                                                                                                                                                                                                                                                                                                                                                                                                                                                                        |                                                                         | AND                                                                                                                                                                                                                                                                                                                                                                                                                                                                                                                                                                                                                                                                                                                                                                                                                                                                                                                                                                                                                                                                                                                                                                                                                                                                                                                                                                                                                                                                                                                                                                                                                                                                                                                                                                                                                                                                                                                                                                                                                                                                                                                                                                                                                                                                                                                                                                                                                                                                                                                                                                                                                                                                                                                                                                                                |                         |                                                                                               | , Ash          |  |
|----------------------------------------------------------------------------------------------------------------------------------------------------------------------------------------------------------------------------------------------------------------------------------------------------------------------------------------------------------------------------------------------------------------------------------------------------------------------------------------------------------------------------------------------------------------------------------------------------------------------------------------------------------------------------------------------------------------------------------------------------------------------------------------------------------------------------------------------------------------------------------------------------------------------------------------------------------------------------------------------------------------------------------------------------------------------------------------------------------------------------------------------------------------------------------------------------------------------------------------------------------------------------------------------------------------------------------------------------------------------------------------------------------------------------------------------------------------------------------------------------------------------------------------------------------------------------------------------------------------------------------------------------------------------------------------------------------------------------------------------------------------------------------------------------------------------------------------------------------------------------------------------------------------------------------------------------------------------------------------------------------------------------------------------------------------------------------------------------------------------------------------------------------------------------------------------------------------------------------------------------------------------------------------------------------------------------------------------------------------------------------------------------------------------------------------------------------------------------------------------------------------------------------------------------------------------------------------------------------------------------------------------------------------------------------------------------------------------------------------|-------------------------------------------------------------------------|----------------------------------------------------------------------------------------------------------------------------------------------------------------------------------------------------------------------------------------------------------------------------------------------------------------------------------------------------------------------------------------------------------------------------------------------------------------------------------------------------------------------------------------------------------------------------------------------------------------------------------------------------------------------------------------------------------------------------------------------------------------------------------------------------------------------------------------------------------------------------------------------------------------------------------------------------------------------------------------------------------------------------------------------------------------------------------------------------------------------------------------------------------------------------------------------------------------------------------------------------------------------------------------------------------------------------------------------------------------------------------------------------------------------------------------------------------------------------------------------------------------------------------------------------------------------------------------------------------------------------------------------------------------------------------------------------------------------------------------------------------------------------------------------------------------------------------------------------------------------------------------------------------------------------------------------------------------------------------------------------------------------------------------------------------------------------------------------------------------------------------------------------------------------------------------------------------------------------------------------------------------------------------------------------------------------------------------------------------------------------------------------------------------------------------------------------------------------------------------------------------------------------------------------------------------------------------------------------------------------------------------------------------------------------------------------------------------------------------------------------------------------------------------------------------------------------------------|-------------------------|-----------------------------------------------------------------------------------------------|----------------|--|
|                                                                                                                                                                                                                                                                                                                                                                                                                                                                                                                                                                                                                                                                                                                                                                                                                                                                                                                                                                                                                                                                                                                                                                                                                                                                                                                                                                                                                                                                                                                                                                                                                                                                                                                                                                                                                                                                                                                                                                                                                                                                                                                                                                                                                                                                                                                                                                                                                                                                                                                                                                                                                                                                                                                                        | 11                                                                      | W1 Male/Female                                                                                                                                                                                                                                                                                                                                                                                                                                                                                                                                                                                                                                                                                                                                                                                                                                                                                                                                                                                                                                                                                                                                                                                                                                                                                                                                                                                                                                                                                                                                                                                                                                                                                                                                                                                                                                                                                                                                                                                                                                                                                                                                                                                                                                                                                                                                                                                                                                                                                                                                                                                                                                                                                                                                                                                                                         | 27W2 Male/Femal         | e                                                                                             |                |  |
| 47.06<br>14.48<br>14.48<br>14.48<br>14.48<br>14.48<br>14.48<br>14.48<br>14.48<br>14.48<br>14.48<br>14.48<br>14.48<br>14.48<br>14.48<br>14.48<br>14.48<br>14.48<br>14.48<br>14.48<br>14.48<br>14.48<br>14.48<br>14.48<br>14.48<br>14.48<br>14.48<br>14.48<br>14.48<br>14.48<br>14.48<br>14.48<br>14.48<br>14.48<br>14.48<br>14.48<br>14.48<br>14.48<br>14.48<br>14.48<br>14.48<br>14.48<br>14.48<br>14.48<br>14.48<br>14.48<br>14.48<br>14.48<br>14.48<br>14.48<br>14.48<br>14.48<br>14.48<br>14.48<br>14.48<br>14.48<br>14.48<br>14.48<br>14.48<br>14.48<br>14.48<br>14.48<br>14.48<br>14.48<br>14.48<br>14.48<br>14.48<br>14.48<br>14.48<br>14.48<br>14.48<br>14.48<br>14.48<br>14.48<br>14.48<br>14.48<br>14.48<br>14.48<br>14.48<br>14.48<br>14.48<br>14.48<br>14.48<br>14.48<br>14.48<br>14.48<br>14.48<br>14.48<br>14.48<br>14.48<br>14.48<br>14.48<br>14.48<br>14.48<br>14.48<br>14.48<br>14.48<br>14.48<br>14.48<br>14.48<br>14.48<br>14.48<br>14.48<br>14.48<br>14.48<br>14.48<br>14.48<br>14.48<br>14.48<br>14.48<br>14.48<br>14.48<br>14.48<br>14.48<br>14.48<br>14.48<br>14.48<br>14.48<br>14.48<br>14.48<br>14.48<br>14.48<br>14.48<br>14.48<br>14.48<br>14.48<br>14.48<br>14.48<br>14.48<br>14.48<br>14.48<br>14.48<br>14.48<br>14.48<br>14.48<br>14.48<br>14.48<br>14.48<br>14.48<br>14.48<br>14.48<br>14.48<br>14.48<br>14.48<br>14.48<br>14.48<br>14.48<br>14.48<br>14.48<br>14.48<br>14.48<br>14.48<br>14.48<br>14.48<br>14.48<br>14.48<br>14.48<br>14.48<br>14.48<br>14.48<br>14.48<br>14.48<br>14.48<br>14.48<br>14.48<br>14.48<br>14.48<br>14.48<br>14.48<br>14.48<br>14.48<br>14.48<br>14.48<br>14.48<br>14.48<br>14.48<br>14.48<br>14.48<br>14.48<br>14.48<br>14.48<br>14.48<br>14.48<br>14.48<br>14.48<br>14.48<br>14.48<br>14.48<br>14.48<br>14.48<br>14.48<br>14.48<br>14.48<br>14.48<br>14.48<br>14.48<br>14.48<br>14.48<br>14.48<br>14.48<br>14.48<br>14.48<br>14.48<br>14.48<br>14.48<br>14.48<br>14.48<br>14.48<br>14.48<br>14.48<br>14.48<br>14.48<br>14.48<br>14.48<br>14.48<br>14.48<br>14.48<br>14.48<br>14.48<br>14.48<br>14.48<br>14.48<br>14.48<br>14.48<br>14.48<br>14.48<br>14.48<br>14.48<br>14.48<br>14.48<br>14.48<br>14.48<br>14.48<br>14.48<br>14.48<br>14.48<br>14.48<br>14.48<br>14.48<br>14.48<br>14.48<br>14.48<br>14.48<br>14.48<br>14.48<br>14.48<br>14.48<br>14.48<br>14.48<br>14.48<br>14.48<br>14.48<br>14.48<br>14.48<br>14.48<br>14.48<br>14.48<br>14.48<br>14.48<br>14.48<br>14.48<br>14.48<br>14.48<br>14.48<br>14.48<br>14.48<br>14.48<br>14.48<br>14.48<br>14.48<br>14.48<br>14.48<br>14.48<br>14.48<br>14.48<br>14.48<br>14.48<br>14.48<br>14.48<br>14.48<br>14.48<br>14.48<br>14.48<br>14.48<br>14.48<br>14.48<br>14.48<br>14.48<br>14.48<br>14.48<br>14.48<br>14.48<br>14 | Female<br>31.75 $22.83$ $22.97$ $4$ $4$ $4$ $4$ $4$ $4$ $4$ $4$ $4$ $4$ | 33.30<br>16.65<br>9.70<br>9.70<br>9.70<br>9.70<br>9.70<br>9.70<br>9.70<br>9.70<br>9.70<br>9.70<br>9.70<br>9.70<br>9.70<br>9.70<br>9.70<br>9.70<br>9.70<br>9.70<br>9.70<br>9.70<br>9.70<br>9.70<br>9.70<br>9.70<br>9.70<br>9.70<br>9.70<br>9.70<br>9.70<br>9.70<br>9.70<br>9.70<br>9.70<br>9.70<br>9.70<br>9.70<br>9.70<br>9.70<br>9.70<br>9.70<br>9.70<br>9.70<br>9.70<br>9.70<br>9.70<br>9.70<br>9.70<br>9.70<br>9.70<br>9.70<br>9.70<br>9.70<br>9.70<br>9.70<br>9.70<br>9.70<br>9.70<br>9.70<br>9.70<br>9.70<br>9.70<br>9.70<br>9.70<br>9.70<br>9.70<br>9.70<br>9.70<br>9.70<br>9.70<br>9.70<br>9.70<br>9.70<br>9.70<br>9.70<br>9.70<br>9.70<br>9.70<br>9.70<br>9.70<br>9.70<br>9.70<br>9.70<br>9.70<br>9.70<br>9.70<br>9.70<br>9.70<br>9.70<br>9.70<br>9.70<br>9.70<br>9.70<br>9.70<br>9.70<br>9.70<br>9.70<br>9.70<br>9.70<br>9.70<br>9.70<br>9.70<br>9.70<br>9.70<br>9.70<br>9.70<br>9.70<br>9.70<br>9.70<br>9.70<br>9.70<br>9.70<br>9.70<br>9.70<br>9.70<br>9.70<br>9.70<br>9.70<br>9.70<br>9.70<br>9.70<br>9.70<br>9.70<br>9.70<br>9.70<br>9.70<br>9.70<br>9.70<br>9.70<br>9.70<br>9.70<br>9.70<br>9.70<br>9.70<br>9.70<br>9.70<br>9.70<br>9.70<br>9.70<br>9.70<br>9.70<br>9.70<br>9.70<br>9.70<br>9.70<br>9.70<br>9.70<br>9.70<br>9.70<br>9.70<br>9.70<br>9.70<br>9.70<br>9.70<br>9.70<br>9.70<br>9.70<br>9.70<br>9.70<br>9.70<br>9.70<br>9.70<br>9.70<br>9.70<br>9.70<br>9.70<br>9.70<br>9.70<br>9.70<br>9.70<br>9.70<br>9.70<br>9.70<br>9.70<br>9.70<br>9.70<br>9.70<br>9.70<br>9.70<br>9.70<br>9.70<br>9.70<br>9.70<br>9.70<br>9.70<br>9.70<br>9.70<br>9.70<br>9.70<br>9.70<br>9.70<br>9.70<br>9.70<br>9.70<br>9.70<br>9.70<br>9.70<br>9.70<br>9.70<br>9.70<br>9.70<br>9.70<br>9.70<br>9.70<br>9.70<br>9.70<br>9.70<br>9.70<br>9.70<br>9.70<br>9.70<br>9.70<br>9.70<br>9.70<br>9.70<br>9.70<br>9.70<br>9.70<br>9.70<br>9.70<br>9.70<br>9.70<br>9.70<br>9.70<br>9.70<br>9.70<br>9.70<br>9.70<br>9.70<br>9.70<br>9.70<br>9.70<br>9.70<br>9.70<br>9.70<br>9.70<br>9.70<br>9.70<br>9.70<br>9.70<br>9.70<br>9.70<br>9.70<br>9.70<br>9.70<br>9.70<br>9.70<br>9.70<br>9.70<br>9.70<br>9.70<br>9.70<br>9.70<br>9.70<br>9.70<br>9.70<br>9.70<br>9.70<br>9.70<br>9.70<br>9.70<br>9.70<br>9.70<br>9.70<br>9.70<br>9.70<br>9.70<br>9.70<br>9.70<br>9.70<br>9.70<br>9.70<br>9.70<br>9.70<br>9.70<br>9.70<br>9.70<br>9.70<br>9.70<br>9.70<br>9.70<br>9.70<br>9.70<br>9.70<br>9.70<br>9.70<br>9.70<br>9.70<br>9.70<br>9.70<br>9.70<br>9.70<br>9.70<br>9.70<br>9.70<br>9.70<br>9.70<br>9.70<br>9.70<br>9.70<br>9.70<br>9.70<br>9.70<br>9.70<br>9.70<br>9.70<br>9.70<br>9.70<br>9.70<br>9.70<br>9.70<br>9.70<br>9.70<br>9.70<br>9.70<br>9.70<br>9.70<br>9.70<br>9.70<br>9.70<br>9.70<br>9.70<br>9.70<br>9.70<br>9.70<br>9.70<br>9.70<br>9.70<br>9.70<br>9.70<br>9.70<br>9.70<br>9.70<br>9.70<br>9.70<br>9.70<br>9.70<br>9.70<br>9.70<br>9.70 |                         | 63.50<br>31.75<br>2<br>15.24<br>4<br>4<br>4<br>4<br>4<br>4<br>4<br>4<br>4<br>4<br>4<br>4<br>4 | , see          |  |
| CURRENT RATING / ØA                                                                                                                                                                                                                                                                                                                                                                                                                                                                                                                                                                                                                                                                                                                                                                                                                                                                                                                                                                                                                                                                                                                                                                                                                                                                                                                                                                                                                                                                                                                                                                                                                                                                                                                                                                                                                                                                                                                                                                                                                                                                                                                                                                                                                                                                                                                                                                                                                                                                                                                                                                                                                                                                                                                    |                                                                         | W2 Male/Female                                                                                                                                                                                                                                                                                                                                                                                                                                                                                                                                                                                                                                                                                                                                                                                                                                                                                                                                                                                                                                                                                                                                                                                                                                                                                                                                                                                                                                                                                                                                                                                                                                                                                                                                                                                                                                                                                                                                                                                                                                                                                                                                                                                                                                                                                                                                                                                                                                                                                                                                                                                                                                                                                                                                                                                                                         | 21W1 Male/Femal         | le                                                                                            |                |  |
| 10A / 2.2<br>20A / 3.3<br>30A / 3.7<br>40A / 4.2                                                                                                                                                                                                                                                                                                                                                                                                                                                                                                                                                                                                                                                                                                                                                                                                                                                                                                                                                                                                                                                                                                                                                                                                                                                                                                                                                                                                                                                                                                                                                                                                                                                                                                                                                                                                                                                                                                                                                                                                                                                                                                                                                                                                                                                                                                                                                                                                                                                                                                                                                                                                                                                                                       |                                                                         | 47.00<br>23.63<br>13.85<br>0.31<br>0.31<br>0.31<br>0.31<br>0.31<br>0.31<br>0.31<br>0.31<br>0.31<br>0.31<br>0.31<br>0.31<br>0.31<br>0.31<br>0.35<br>0.35<br>0.35<br>0.35<br>0.35<br>0.35<br>0.35<br>0.35<br>0.35<br>0.35<br>0.35<br>0.35<br>0.35<br>0.35<br>0.35<br>0.35<br>0.35<br>0.35<br>0.35<br>0.35<br>0.35<br>0.35<br>0.35<br>0.35<br>0.35<br>0.35<br>0.35<br>0.35<br>0.35<br>0.35<br>0.35<br>0.35<br>0.35<br>0.35<br>0.35<br>0.35<br>0.35<br>0.35<br>0.35<br>0.35<br>0.35<br>0.35<br>0.35<br>0.35<br>0.35<br>0.35<br>0.35<br>0.35<br>0.35<br>0.35<br>0.35<br>0.35<br>0.35<br>0.35<br>0.35<br>0.35<br>0.35<br>0.35<br>0.35<br>0.35<br>0.35<br>0.35<br>0.35<br>0.35<br>0.35<br>0.35<br>0.35<br>0.35<br>0.35<br>0.35<br>0.35<br>0.35<br>0.35<br>0.35<br>0.35<br>0.35<br>0.35<br>0.35<br>0.35<br>0.35<br>0.35<br>0.35<br>0.35<br>0.35<br>0.35<br>0.35<br>0.35<br>0.35<br>0.35<br>0.35<br>0.35<br>0.35<br>0.35<br>0.35<br>0.35<br>0.35<br>0.35<br>0.35<br>0.35<br>0.35<br>0.35<br>0.35<br>0.35<br>0.35<br>0.35<br>0.35<br>0.35<br>0.35<br>0.35<br>0.35<br>0.35<br>0.35<br>0.35<br>0.35<br>0.35<br>0.35<br>0.35<br>0.35<br>0.35<br>0.35<br>0.35<br>0.35<br>0.35<br>0.35<br>0.35<br>0.35<br>0.35<br>0.35<br>0.35<br>0.35<br>0.35<br>0.35<br>0.35<br>0.35<br>0.35<br>0.35<br>0.35<br>0.35<br>0.35<br>0.35<br>0.35<br>0.35<br>0.35<br>0.35<br>0.35<br>0.35<br>0.35<br>0.35<br>0.35<br>0.35<br>0.35<br>0.35<br>0.35<br>0.35<br>0.35<br>0.35<br>0.35<br>0.35<br>0.35<br>0.35<br>0.35<br>0.35<br>0.35<br>0.35<br>0.35<br>0.35<br>0.35<br>0.35<br>0.35<br>0.35<br>0.35<br>0.35<br>0.35<br>0.35<br>0.35<br>0.35<br>0.35<br>0.35<br>0.35<br>0.35<br>0.35<br>0.35<br>0.35<br>0.35<br>0.35<br>0.35<br>0.35<br>0.35<br>0.35<br>0.35<br>0.35<br>0.35<br>0.35<br>0.35<br>0.35<br>0.35<br>0.35<br>0.35<br>0.35<br>0.35<br>0.35<br>0.35<br>0.35<br>0.35<br>0.35<br>0.35<br>0.35<br>0.35<br>0.35<br>0.35<br>0.35<br>0.35<br>0.35<br>0.35<br>0.35<br>0.35<br>0.35<br>0.35<br>0.35<br>0.35<br>0.35<br>0.35<br>0.35<br>0.35<br>0.35<br>0.35<br>0.35<br>0.35<br>0.35<br>0.35<br>0.35<br>0.35<br>0.35<br>0.35<br>0.35<br>0.35<br>0.35<br>0.35<br>0.35<br>0.35<br>0.35<br>0.35<br>0.35<br>0.35<br>0.35<br>0.35<br>0.35<br>0.35<br>0.35<br>0.35<br>0.35<br>0.35<br>0.35<br>0.35<br>0.35<br>0.35<br>0.35<br>0.35<br>0.35<br>0.35<br>0.35<br>0.35<br>0.35<br>0.35<br>0.35<br>0.35<br>0.35<br>0.35<br>0.35<br>0.35<br>0.35<br>0.35<br>0.35<br>0.35<br>0.35<br>0.35<br>0.35<br>0.35<br>0.35<br>0.35<br>0.35<br>0.35<br>0.35<br>0.35<br>0.35<br>0.35<br>0.35<br>0.35<br>0.35<br>0.35<br>0.35<br>0.35<br>0.35<br>0.35<br>0.35<br>0.35<br>0.35<br>0.35<br>0.35<br>0.35<br>0.35<br>0.35<br>0.35<br>0.35<br>0.35<br>0.35<br>0.35<br>0.35<br>0.35<br>0.35<br>0.35<br>0.35<br>0.35<br>0.35<br>0.35<br>0.35<br>0.35<br>0.35<br>0.35<br>0.35<br>0.35<br>0.35<br>0.35<br>0.3 |                         | 47.05<br>23.63<br>4<br>4<br>4<br>4<br>4<br>4<br>4<br>4<br>4<br>4<br>4<br>4<br>4               | ₽ <sup>₽</sup> |  |
|                                                                                                                                                                                                                                                                                                                                                                                                                                                                                                                                                                                                                                                                                                                                                                                                                                                                                                                                                                                                                                                                                                                                                                                                                                                                                                                                                                                                                                                                                                                                                                                                                                                                                                                                                                                                                                                                                                                                                                                                                                                                                                                                                                                                                                                                                                                                                                                                                                                                                                                                                                                                                                                                                                                                        |                                                                         | COMBINATION D-SUB                                                                                                                                                                                                                                                                                                                                                                                                                                                                                                                                                                                                                                                                                                                                                                                                                                                                                                                                                                                                                                                                                                                                                                                                                                                                                                                                                                                                                                                                                                                                                                                                                                                                                                                                                                                                                                                                                                                                                                                                                                                                                                                                                                                                                                                                                                                                                                                                                                                                                                                                                                                                                                                                                                                                                                                                                      |                         | SW REFERENCE NO.: 628 COMBO ASSEMBLY                                                          |                |  |
|                                                                                                                                                                                                                                                                                                                                                                                                                                                                                                                                                                                                                                                                                                                                                                                                                                                                                                                                                                                                                                                                                                                                                                                                                                                                                                                                                                                                                                                                                                                                                                                                                                                                                                                                                                                                                                                                                                                                                                                                                                                                                                                                                                                                                                                                                                                                                                                                                                                                                                                                                                                                                                                                                                                                        | COMBINATIO                                                              |                                                                                                                                                                                                                                                                                                                                                                                                                                                                                                                                                                                                                                                                                                                                                                                                                                                                                                                                                                                                                                                                                                                                                                                                                                                                                                                                                                                                                                                                                                                                                                                                                                                                                                                                                                                                                                                                                                                                                                                                                                                                                                                                                                                                                                                                                                                                                                                                                                                                                                                                                                                                                                                                                                                                                                                                                                        |                         | DATE: JAN. 01/2                                                                               | 019            |  |
|                                                                                                                                                                                                                                                                                                                                                                                                                                                                                                                                                                                                                                                                                                                                                                                                                                                                                                                                                                                                                                                                                                                                                                                                                                                                                                                                                                                                                                                                                                                                                                                                                                                                                                                                                                                                                                                                                                                                                                                                                                                                                                                                                                                                                                                                                                                                                                                                                                                                                                                                                                                                                                                                                                                                        |                                                                         |                                                                                                                                                                                                                                                                                                                                                                                                                                                                                                                                                                                                                                                                                                                                                                                                                                                                                                                                                                                                                                                                                                                                                                                                                                                                                                                                                                                                                                                                                                                                                                                                                                                                                                                                                                                                                                                                                                                                                                                                                                                                                                                                                                                                                                                                                                                                                                                                                                                                                                                                                                                                                                                                                                                                                                                                                                        | CHECKED:                | DATE:                                                                                         |                |  |
| IS SERIES FULLY CONFORMS TO                                                                                                                                                                                                                                                                                                                                                                                                                                                                                                                                                                                                                                                                                                                                                                                                                                                                                                                                                                                                                                                                                                                                                                                                                                                                                                                                                                                                                                                                                                                                                                                                                                                                                                                                                                                                                                                                                                                                                                                                                                                                                                                                                                                                                                                                                                                                                                                                                                                                                                                                                                                                                                                                                                            |                                                                         | THESE DRAWINGS AND SPECIFICATIONS<br>ARE THE PROPERTY OF EDAC INC.,AND                                                                                                                                                                                                                                                                                                                                                                                                                                                                                                                                                                                                                                                                                                                                                                                                                                                                                                                                                                                                                                                                                                                                                                                                                                                                                                                                                                                                                                                                                                                                                                                                                                                                                                                                                                                                                                                                                                                                                                                                                                                                                                                                                                                                                                                                                                                                                                                                                                                                                                                                                                                                                                                                                                                                                                 | SCALE: N.T.S            | SHEET 3 OF                                                                                    | 4              |  |
| E EUROPEAN UNION DIRECTIVES<br>I1/65/EU FOR R₀HS COMPLIANCY.                                                                                                                                                                                                                                                                                                                                                                                                                                                                                                                                                                                                                                                                                                                                                                                                                                                                                                                                                                                                                                                                                                                                                                                                                                                                                                                                                                                                                                                                                                                                                                                                                                                                                                                                                                                                                                                                                                                                                                                                                                                                                                                                                                                                                                                                                                                                                                                                                                                                                                                                                                                                                                                                           | TORONTO, ONTARI<br>CANADA                                               | OR USED AS THE BASIS FOR THE                                                                                                                                                                                                                                                                                                                                                                                                                                                                                                                                                                                                                                                                                                                                                                                                                                                                                                                                                                                                                                                                                                                                                                                                                                                                                                                                                                                                                                                                                                                                                                                                                                                                                                                                                                                                                                                                                                                                                                                                                                                                                                                                                                                                                                                                                                                                                                                                                                                                                                                                                                                                                                                                                                                                                                                                           | DRAWING NUMBER: 628-24W | 7624-3T1                                                                                      | ISSUE          |  |
|                                                                                                                                                                                                                                                                                                                                                                                                                                                                                                                                                                                                                                                                                                                                                                                                                                                                                                                                                                                                                                                                                                                                                                                                                                                                                                                                                                                                                                                                                                                                                                                                                                                                                                                                                                                                                                                                                                                                                                                                                                                                                                                                                                                                                                                                                                                                                                                                                                                                                                                                                                                                                                                                                                                                        | YOUR CONNECTION TO QUALITY & SERVICE                                    | MANUFACTURE OR SALE OF APPARATUS                                                                                                                                                                                                                                                                                                                                                                                                                                                                                                                                                                                                                                                                                                                                                                                                                                                                                                                                                                                                                                                                                                                                                                                                                                                                                                                                                                                                                                                                                                                                                                                                                                                                                                                                                                                                                                                                                                                                                                                                                                                                                                                                                                                                                                                                                                                                                                                                                                                                                                                                                                                                                                                                                                                                                                                                       | PART NUMBER: 628-24W    | 7624-3T1                                                                                      | 1              |  |