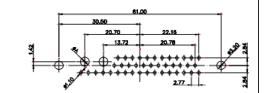

3W3 / 3WK3

5W1 Male/Female

7W2 Male/Female

(1)

21W4 Male/Female

628-24W7624-3T1

|                                                                                                                                                                                                                                                                                                                                                                                                                                                                                                                                                                                                                                                                                                                                                                                                                                                                                                                                                                                                                                                                                                                                                                                                                                                                                                                                                                                                                                                                                                                                                                                                                                                                                                                                                                                                                                                                                                                                                                                                                                                                                                                                                                                                                                                                                                                                                                                                                                                                                                                                                                                                                                                                                                                                        |                                                                         | AND                                                                                                                                                                                                                                                                                                                                                                                                                                                                                                                                                                                                                                                                                                                                                                                                                                                                                                                                                                                                                                                                                                                                                                                                                                                                                                                                                                                                                                                                                                                                                                                                                                                                                                                                                                                                                                                                                                                                                                                                                                                                                                                                                                                                                                                                                                                                                                                                                                                                                                                                                                                                                                                                                                                                                                                                |                         |                                                                                               | , Ash          |  |
|----------------------------------------------------------------------------------------------------------------------------------------------------------------------------------------------------------------------------------------------------------------------------------------------------------------------------------------------------------------------------------------------------------------------------------------------------------------------------------------------------------------------------------------------------------------------------------------------------------------------------------------------------------------------------------------------------------------------------------------------------------------------------------------------------------------------------------------------------------------------------------------------------------------------------------------------------------------------------------------------------------------------------------------------------------------------------------------------------------------------------------------------------------------------------------------------------------------------------------------------------------------------------------------------------------------------------------------------------------------------------------------------------------------------------------------------------------------------------------------------------------------------------------------------------------------------------------------------------------------------------------------------------------------------------------------------------------------------------------------------------------------------------------------------------------------------------------------------------------------------------------------------------------------------------------------------------------------------------------------------------------------------------------------------------------------------------------------------------------------------------------------------------------------------------------------------------------------------------------------------------------------------------------------------------------------------------------------------------------------------------------------------------------------------------------------------------------------------------------------------------------------------------------------------------------------------------------------------------------------------------------------------------------------------------------------------------------------------------------------|-------------------------------------------------------------------------|----------------------------------------------------------------------------------------------------------------------------------------------------------------------------------------------------------------------------------------------------------------------------------------------------------------------------------------------------------------------------------------------------------------------------------------------------------------------------------------------------------------------------------------------------------------------------------------------------------------------------------------------------------------------------------------------------------------------------------------------------------------------------------------------------------------------------------------------------------------------------------------------------------------------------------------------------------------------------------------------------------------------------------------------------------------------------------------------------------------------------------------------------------------------------------------------------------------------------------------------------------------------------------------------------------------------------------------------------------------------------------------------------------------------------------------------------------------------------------------------------------------------------------------------------------------------------------------------------------------------------------------------------------------------------------------------------------------------------------------------------------------------------------------------------------------------------------------------------------------------------------------------------------------------------------------------------------------------------------------------------------------------------------------------------------------------------------------------------------------------------------------------------------------------------------------------------------------------------------------------------------------------------------------------------------------------------------------------------------------------------------------------------------------------------------------------------------------------------------------------------------------------------------------------------------------------------------------------------------------------------------------------------------------------------------------------------------------------------------------------------------------------------------------------------------------------------------------|-------------------------|-----------------------------------------------------------------------------------------------|----------------|--|
|                                                                                                                                                                                                                                                                                                                                                                                                                                                                                                                                                                                                                                                                                                                                                                                                                                                                                                                                                                                                                                                                                                                                                                                                                                                                                                                                                                                                                                                                                                                                                                                                                                                                                                                                                                                                                                                                                                                                                                                                                                                                                                                                                                                                                                                                                                                                                                                                                                                                                                                                                                                                                                                                                                                                        | 11                                                                      | W1 Male/Female                                                                                                                                                                                                                                                                                                                                                                                                                                                                                                                                                                                                                                                                                                                                                                                                                                                                                                                                                                                                                                                                                                                                                                                                                                                                                                                                                                                                                                                                                                                                                                                                                                                                                                                                                                                                                                                                                                                                                                                                                                                                                                                                                                                                                                                                                                                                                                                                                                                                                                                                                                                                                                                                                                                                                                                                                         | 27W2 Male/Femal         | e                                                                                             |                |  |
| 47.06<br>14.48<br>14.48<br>14.48<br>14.48<br>14.48<br>14.48<br>14.48<br>14.48<br>14.48<br>14.48<br>14.48<br>14.48<br>14.48<br>14.48<br>14.48<br>14.48<br>14.48<br>14.48<br>14.48<br>14.48<br>14.48<br>14.48<br>14.48<br>14.48<br>14.48<br>14.48<br>14.48<br>14.48<br>14.48<br>14.48<br>14.48<br>14.48<br>14.48<br>14.48<br>14.48<br>14.48<br>14.48<br>14.48<br>14.48<br>14.48<br>14.48<br>14.48<br>14.48<br>14.48<br>14.48<br>14.48<br>14.48<br>14.48<br>14.48<br>14.48<br>14.48<br>14.48<br>14.48<br>14.48<br>14.48<br>14.48<br>14.48<br>14.48<br>14.48<br>14.48<br>14.48<br>14.48<br>14.48<br>14.48<br>14.48<br>14.48<br>14.48<br>14.48<br>14.48<br>14.48<br>14.48<br>14.48<br>14.48<br>14.48<br>14.48<br>14.48<br>14.48<br>14.48<br>14.48<br>14.48<br>14.48<br>14.48<br>14.48<br>14.48<br>14.48<br>14.48<br>14.48<br>14.48<br>14.48<br>14.48<br>14.48<br>14.48<br>14.48<br>14.48<br>14.48<br>14.48<br>14.48<br>14.48<br>14.48<br>14.48<br>14.48<br>14.48<br>14.48<br>14.48<br>14.48<br>14.48<br>14.48<br>14.48<br>14.48<br>14.48<br>14.48<br>14.48<br>14.48<br>14.48<br>14.48<br>14.48<br>14.48<br>14.48<br>14.48<br>14.48<br>14.48<br>14.48<br>14.48<br>14.48<br>14.48<br>14.48<br>14.48<br>14.48<br>14.48<br>14.48<br>14.48<br>14.48<br>14.48<br>14.48<br>14.48<br>14.48<br>14.48<br>14.48<br>14.48<br>14.48<br>14.48<br>14.48<br>14.48<br>14.48<br>14.48<br>14.48<br>14.48<br>14.48<br>14.48<br>14.48<br>14.48<br>14.48<br>14.48<br>14.48<br>14.48<br>14.48<br>14.48<br>14.48<br>14.48<br>14.48<br>14.48<br>14.48<br>14.48<br>14.48<br>14.48<br>14.48<br>14.48<br>14.48<br>14.48<br>14.48<br>14.48<br>14.48<br>14.48<br>14.48<br>14.48<br>14.48<br>14.48<br>14.48<br>14.48<br>14.48<br>14.48<br>14.48<br>14.48<br>14.48<br>14.48<br>14.48<br>14.48<br>14.48<br>14.48<br>14.48<br>14.48<br>14.48<br>14.48<br>14.48<br>14.48<br>14.48<br>14.48<br>14.48<br>14.48<br>14.48<br>14.48<br>14.48<br>14.48<br>14.48<br>14.48<br>14.48<br>14.48<br>14.48<br>14.48<br>14.48<br>14.48<br>14.48<br>14.48<br>14.48<br>14.48<br>14.48<br>14.48<br>14.48<br>14.48<br>14.48<br>14.48<br>14.48<br>14.48<br>14.48<br>14.48<br>14.48<br>14.48<br>14.48<br>14.48<br>14.48<br>14.48<br>14.48<br>14.48<br>14.48<br>14.48<br>14.48<br>14.48<br>14.48<br>14.48<br>14.48<br>14.48<br>14.48<br>14.48<br>14.48<br>14.48<br>14.48<br>14.48<br>14.48<br>14.48<br>14.48<br>14.48<br>14.48<br>14.48<br>14.48<br>14.48<br>14.48<br>14.48<br>14.48<br>14.48<br>14.48<br>14.48<br>14.48<br>14.48<br>14.48<br>14.48<br>14.48<br>14.48<br>14.48<br>14.48<br>14.48<br>14.48<br>14.48<br>14.48<br>14.48<br>14.48<br>14.48<br>14.48<br>14.48<br>14.48<br>14.48<br>14.48<br>14.48<br>14.48<br>14.48<br>14.48<br>14.48<br>14.48<br>14.48<br>14.48<br>14.48<br>14.48<br>14 | Female<br>31.75 $22.83$ $22.97$ $4$ $4$ $4$ $4$ $4$ $4$ $4$ $4$ $4$ $4$ | 33.30<br>16.65<br>9.70<br>9.70<br>9.70<br>9.70<br>9.70<br>9.70<br>9.70<br>9.70<br>9.70<br>9.70<br>9.70<br>9.70<br>9.70<br>9.70<br>9.70<br>9.70<br>9.70<br>9.70<br>9.70<br>9.70<br>9.70<br>9.70<br>9.70<br>9.70<br>9.70<br>9.70<br>9.70<br>9.70<br>9.70<br>9.70<br>9.70<br>9.70<br>9.70<br>9.70<br>9.70<br>9.70<br>9.70<br>9.70<br>9.70<br>9.70<br>9.70<br>9.70<br>9.70<br>9.70<br>9.70<br>9.70<br>9.70<br>9.70<br>9.70<br>9.70<br>9.70<br>9.70<br>9.70<br>9.70<br>9.70<br>9.70<br>9.70<br>9.70<br>9.70<br>9.70<br>9.70<br>9.70<br>9.70<br>9.70<br>9.70<br>9.70<br>9.70<br>9.70<br>9.70<br>9.70<br>9.70<br>9.70<br>9.70<br>9.70<br>9.70<br>9.70<br>9.70<br>9.70<br>9.70<br>9.70<br>9.70<br>9.70<br>9.70<br>9.70<br>9.70<br>9.70<br>9.70<br>9.70<br>9.70<br>9.70<br>9.70<br>9.70<br>9.70<br>9.70<br>9.70<br>9.70<br>9.70<br>9.70<br>9.70<br>9.70<br>9.70<br>9.70<br>9.70<br>9.70<br>9.70<br>9.70<br>9.70<br>9.70<br>9.70<br>9.70<br>9.70<br>9.70<br>9.70<br>9.70<br>9.70<br>9.70<br>9.70<br>9.70<br>9.70<br>9.70<br>9.70<br>9.70<br>9.70<br>9.70<br>9.70<br>9.70<br>9.70<br>9.70<br>9.70<br>9.70<br>9.70<br>9.70<br>9.70<br>9.70<br>9.70<br>9.70<br>9.70<br>9.70<br>9.70<br>9.70<br>9.70<br>9.70<br>9.70<br>9.70<br>9.70<br>9.70<br>9.70<br>9.70<br>9.70<br>9.70<br>9.70<br>9.70<br>9.70<br>9.70<br>9.70<br>9.70<br>9.70<br>9.70<br>9.70<br>9.70<br>9.70<br>9.70<br>9.70<br>9.70<br>9.70<br>9.70<br>9.70<br>9.70<br>9.70<br>9.70<br>9.70<br>9.70<br>9.70<br>9.70<br>9.70<br>9.70<br>9.70<br>9.70<br>9.70<br>9.70<br>9.70<br>9.70<br>9.70<br>9.70<br>9.70<br>9.70<br>9.70<br>9.70<br>9.70<br>9.70<br>9.70<br>9.70<br>9.70<br>9.70<br>9.70<br>9.70<br>9.70<br>9.70<br>9.70<br>9.70<br>9.70<br>9.70<br>9.70<br>9.70<br>9.70<br>9.70<br>9.70<br>9.70<br>9.70<br>9.70<br>9.70<br>9.70<br>9.70<br>9.70<br>9.70<br>9.70<br>9.70<br>9.70<br>9.70<br>9.70<br>9.70<br>9.70<br>9.70<br>9.70<br>9.70<br>9.70<br>9.70<br>9.70<br>9.70<br>9.70<br>9.70<br>9.70<br>9.70<br>9.70<br>9.70<br>9.70<br>9.70<br>9.70<br>9.70<br>9.70<br>9.70<br>9.70<br>9.70<br>9.70<br>9.70<br>9.70<br>9.70<br>9.70<br>9.70<br>9.70<br>9.70<br>9.70<br>9.70<br>9.70<br>9.70<br>9.70<br>9.70<br>9.70<br>9.70<br>9.70<br>9.70<br>9.70<br>9.70<br>9.70<br>9.70<br>9.70<br>9.70<br>9.70<br>9.70<br>9.70<br>9.70<br>9.70<br>9.70<br>9.70<br>9.70<br>9.70<br>9.70<br>9.70<br>9.70<br>9.70<br>9.70<br>9.70<br>9.70<br>9.70<br>9.70<br>9.70<br>9.70<br>9.70<br>9.70<br>9.70<br>9.70<br>9.70<br>9.70<br>9.70<br>9.70<br>9.70<br>9.70<br>9.70<br>9.70<br>9.70<br>9.70<br>9.70<br>9.70<br>9.70<br>9.70<br>9.70<br>9.70<br>9.70<br>9.70<br>9.70<br>9.70<br>9.70<br>9.70<br>9.70<br>9.70<br>9.70<br>9.70<br>9.70<br>9.70<br>9.70<br>9.70<br>9.70<br>9.70<br>9.70<br>9.70<br>9.70<br>9.70<br>9.70<br>9.70<br>9.70<br>9.70<br>9.70<br>9.70<br>9.70<br>9.70<br>9.70<br>9.70<br>9.70<br>9.70 |                         | 63.50<br>31.75<br>2<br>15.24<br>4<br>4<br>4<br>4<br>4<br>4<br>4<br>4<br>4<br>4<br>4<br>4<br>4 | , see          |  |
| CURRENT RATING / ØA                                                                                                                                                                                                                                                                                                                                                                                                                                                                                                                                                                                                                                                                                                                                                                                                                                                                                                                                                                                                                                                                                                                                                                                                                                                                                                                                                                                                                                                                                                                                                                                                                                                                                                                                                                                                                                                                                                                                                                                                                                                                                                                                                                                                                                                                                                                                                                                                                                                                                                                                                                                                                                                                                                                    |                                                                         | W2 Male/Female                                                                                                                                                                                                                                                                                                                                                                                                                                                                                                                                                                                                                                                                                                                                                                                                                                                                                                                                                                                                                                                                                                                                                                                                                                                                                                                                                                                                                                                                                                                                                                                                                                                                                                                                                                                                                                                                                                                                                                                                                                                                                                                                                                                                                                                                                                                                                                                                                                                                                                                                                                                                                                                                                                                                                                                                                         | 21W1 Male/Femal         | le                                                                                            |                |  |
| 10A / 2.2<br>20A / 3.3<br>30A / 3.7<br>40A / 4.2                                                                                                                                                                                                                                                                                                                                                                                                                                                                                                                                                                                                                                                                                                                                                                                                                                                                                                                                                                                                                                                                                                                                                                                                                                                                                                                                                                                                                                                                                                                                                                                                                                                                                                                                                                                                                                                                                                                                                                                                                                                                                                                                                                                                                                                                                                                                                                                                                                                                                                                                                                                                                                                                                       |                                                                         | 47.00<br>23.63<br>13.85<br>0.31<br>0.31<br>0.31<br>0.31<br>0.31<br>0.31<br>0.31<br>0.31<br>0.31<br>0.31<br>0.31<br>0.31<br>0.31<br>0.31<br>0.35<br>0.35<br>0.35<br>0.35<br>0.35<br>0.35<br>0.35<br>0.35<br>0.35<br>0.35<br>0.35<br>0.35<br>0.35<br>0.35<br>0.35<br>0.35<br>0.35<br>0.35<br>0.35<br>0.35<br>0.35<br>0.35<br>0.35<br>0.35<br>0.35<br>0.35<br>0.35<br>0.35<br>0.35<br>0.35<br>0.35<br>0.35<br>0.35<br>0.35<br>0.35<br>0.35<br>0.35<br>0.35<br>0.35<br>0.35<br>0.35<br>0.35<br>0.35<br>0.35<br>0.35<br>0.35<br>0.35<br>0.35<br>0.35<br>0.35<br>0.35<br>0.35<br>0.35<br>0.35<br>0.35<br>0.35<br>0.35<br>0.35<br>0.35<br>0.35<br>0.35<br>0.35<br>0.35<br>0.35<br>0.35<br>0.35<br>0.35<br>0.35<br>0.35<br>0.35<br>0.35<br>0.35<br>0.35<br>0.35<br>0.35<br>0.35<br>0.35<br>0.35<br>0.35<br>0.35<br>0.35<br>0.35<br>0.35<br>0.35<br>0.35<br>0.35<br>0.35<br>0.35<br>0.35<br>0.35<br>0.35<br>0.35<br>0.35<br>0.35<br>0.35<br>0.35<br>0.35<br>0.35<br>0.35<br>0.35<br>0.35<br>0.35<br>0.35<br>0.35<br>0.35<br>0.35<br>0.35<br>0.35<br>0.35<br>0.35<br>0.35<br>0.35<br>0.35<br>0.35<br>0.35<br>0.35<br>0.35<br>0.35<br>0.35<br>0.35<br>0.35<br>0.35<br>0.35<br>0.35<br>0.35<br>0.35<br>0.35<br>0.35<br>0.35<br>0.35<br>0.35<br>0.35<br>0.35<br>0.35<br>0.35<br>0.35<br>0.35<br>0.35<br>0.35<br>0.35<br>0.35<br>0.35<br>0.35<br>0.35<br>0.35<br>0.35<br>0.35<br>0.35<br>0.35<br>0.35<br>0.35<br>0.35<br>0.35<br>0.35<br>0.35<br>0.35<br>0.35<br>0.35<br>0.35<br>0.35<br>0.35<br>0.35<br>0.35<br>0.35<br>0.35<br>0.35<br>0.35<br>0.35<br>0.35<br>0.35<br>0.35<br>0.35<br>0.35<br>0.35<br>0.35<br>0.35<br>0.35<br>0.35<br>0.35<br>0.35<br>0.35<br>0.35<br>0.35<br>0.35<br>0.35<br>0.35<br>0.35<br>0.35<br>0.35<br>0.35<br>0.35<br>0.35<br>0.35<br>0.35<br>0.35<br>0.35<br>0.35<br>0.35<br>0.35<br>0.35<br>0.35<br>0.35<br>0.35<br>0.35<br>0.35<br>0.35<br>0.35<br>0.35<br>0.35<br>0.35<br>0.35<br>0.35<br>0.35<br>0.35<br>0.35<br>0.35<br>0.35<br>0.35<br>0.35<br>0.35<br>0.35<br>0.35<br>0.35<br>0.35<br>0.35<br>0.35<br>0.35<br>0.35<br>0.35<br>0.35<br>0.35<br>0.35<br>0.35<br>0.35<br>0.35<br>0.35<br>0.35<br>0.35<br>0.35<br>0.35<br>0.35<br>0.35<br>0.35<br>0.35<br>0.35<br>0.35<br>0.35<br>0.35<br>0.35<br>0.35<br>0.35<br>0.35<br>0.35<br>0.35<br>0.35<br>0.35<br>0.35<br>0.35<br>0.35<br>0.35<br>0.35<br>0.35<br>0.35<br>0.35<br>0.35<br>0.35<br>0.35<br>0.35<br>0.35<br>0.35<br>0.35<br>0.35<br>0.35<br>0.35<br>0.35<br>0.35<br>0.35<br>0.35<br>0.35<br>0.35<br>0.35<br>0.35<br>0.35<br>0.35<br>0.35<br>0.35<br>0.35<br>0.35<br>0.35<br>0.35<br>0.35<br>0.35<br>0.35<br>0.35<br>0.35<br>0.35<br>0.35<br>0.35<br>0.35<br>0.35<br>0.35<br>0.35<br>0.35<br>0.35<br>0.35<br>0.35<br>0.35<br>0.35<br>0.35<br>0.35<br>0.35<br>0.35<br>0.35<br>0.35<br>0.35<br>0.35<br>0.35<br>0.35<br>0.35<br>0.35<br>0.35<br>0.35<br>0.35<br>0.3 |                         | 47.05<br>23.63<br>4<br>4<br>4<br>4<br>4<br>4<br>4<br>4<br>4<br>4<br>4<br>4<br>4               | ₽ <sup>₽</sup> |  |
|                                                                                                                                                                                                                                                                                                                                                                                                                                                                                                                                                                                                                                                                                                                                                                                                                                                                                                                                                                                                                                                                                                                                                                                                                                                                                                                                                                                                                                                                                                                                                                                                                                                                                                                                                                                                                                                                                                                                                                                                                                                                                                                                                                                                                                                                                                                                                                                                                                                                                                                                                                                                                                                                                                                                        |                                                                         | COMBINATION D-SUB                                                                                                                                                                                                                                                                                                                                                                                                                                                                                                                                                                                                                                                                                                                                                                                                                                                                                                                                                                                                                                                                                                                                                                                                                                                                                                                                                                                                                                                                                                                                                                                                                                                                                                                                                                                                                                                                                                                                                                                                                                                                                                                                                                                                                                                                                                                                                                                                                                                                                                                                                                                                                                                                                                                                                                                                                      |                         | SW REFERENCE NO.: 628 COMBO ASSEMBLY                                                          |                |  |
|                                                                                                                                                                                                                                                                                                                                                                                                                                                                                                                                                                                                                                                                                                                                                                                                                                                                                                                                                                                                                                                                                                                                                                                                                                                                                                                                                                                                                                                                                                                                                                                                                                                                                                                                                                                                                                                                                                                                                                                                                                                                                                                                                                                                                                                                                                                                                                                                                                                                                                                                                                                                                                                                                                                                        | COMBINATIO                                                              |                                                                                                                                                                                                                                                                                                                                                                                                                                                                                                                                                                                                                                                                                                                                                                                                                                                                                                                                                                                                                                                                                                                                                                                                                                                                                                                                                                                                                                                                                                                                                                                                                                                                                                                                                                                                                                                                                                                                                                                                                                                                                                                                                                                                                                                                                                                                                                                                                                                                                                                                                                                                                                                                                                                                                                                                                                        |                         | DATE: JAN. 01/2                                                                               | 019            |  |
|                                                                                                                                                                                                                                                                                                                                                                                                                                                                                                                                                                                                                                                                                                                                                                                                                                                                                                                                                                                                                                                                                                                                                                                                                                                                                                                                                                                                                                                                                                                                                                                                                                                                                                                                                                                                                                                                                                                                                                                                                                                                                                                                                                                                                                                                                                                                                                                                                                                                                                                                                                                                                                                                                                                                        |                                                                         |                                                                                                                                                                                                                                                                                                                                                                                                                                                                                                                                                                                                                                                                                                                                                                                                                                                                                                                                                                                                                                                                                                                                                                                                                                                                                                                                                                                                                                                                                                                                                                                                                                                                                                                                                                                                                                                                                                                                                                                                                                                                                                                                                                                                                                                                                                                                                                                                                                                                                                                                                                                                                                                                                                                                                                                                                                        | CHECKED:                | DATE:                                                                                         |                |  |
| IS SERIES FULLY CONFORMS TO                                                                                                                                                                                                                                                                                                                                                                                                                                                                                                                                                                                                                                                                                                                                                                                                                                                                                                                                                                                                                                                                                                                                                                                                                                                                                                                                                                                                                                                                                                                                                                                                                                                                                                                                                                                                                                                                                                                                                                                                                                                                                                                                                                                                                                                                                                                                                                                                                                                                                                                                                                                                                                                                                                            |                                                                         | THESE DRAWINGS AND SPECIFICATIONS<br>ARE THE PROPERTY OF EDAC INC.,AND                                                                                                                                                                                                                                                                                                                                                                                                                                                                                                                                                                                                                                                                                                                                                                                                                                                                                                                                                                                                                                                                                                                                                                                                                                                                                                                                                                                                                                                                                                                                                                                                                                                                                                                                                                                                                                                                                                                                                                                                                                                                                                                                                                                                                                                                                                                                                                                                                                                                                                                                                                                                                                                                                                                                                                 | SCALE: N.T.S            | SHEET 3 OF                                                                                    | 4              |  |
| E EUROPEAN UNION DIRECTIVES<br>I1/65/EU FOR R₀HS COMPLIANCY.                                                                                                                                                                                                                                                                                                                                                                                                                                                                                                                                                                                                                                                                                                                                                                                                                                                                                                                                                                                                                                                                                                                                                                                                                                                                                                                                                                                                                                                                                                                                                                                                                                                                                                                                                                                                                                                                                                                                                                                                                                                                                                                                                                                                                                                                                                                                                                                                                                                                                                                                                                                                                                                                           | TORONTO, ONTARI<br>CANADA                                               | OR USED AS THE BASIS FOR THE                                                                                                                                                                                                                                                                                                                                                                                                                                                                                                                                                                                                                                                                                                                                                                                                                                                                                                                                                                                                                                                                                                                                                                                                                                                                                                                                                                                                                                                                                                                                                                                                                                                                                                                                                                                                                                                                                                                                                                                                                                                                                                                                                                                                                                                                                                                                                                                                                                                                                                                                                                                                                                                                                                                                                                                                           | DRAWING NUMBER: 628-24W | 7624-3T1                                                                                      | ISSUE          |  |
|                                                                                                                                                                                                                                                                                                                                                                                                                                                                                                                                                                                                                                                                                                                                                                                                                                                                                                                                                                                                                                                                                                                                                                                                                                                                                                                                                                                                                                                                                                                                                                                                                                                                                                                                                                                                                                                                                                                                                                                                                                                                                                                                                                                                                                                                                                                                                                                                                                                                                                                                                                                                                                                                                                                                        | YOUR CONNECTION TO QUALITY & SERVICE                                    | MANUFACTURE OR SALE OF APPARATUS                                                                                                                                                                                                                                                                                                                                                                                                                                                                                                                                                                                                                                                                                                                                                                                                                                                                                                                                                                                                                                                                                                                                                                                                                                                                                                                                                                                                                                                                                                                                                                                                                                                                                                                                                                                                                                                                                                                                                                                                                                                                                                                                                                                                                                                                                                                                                                                                                                                                                                                                                                                                                                                                                                                                                                                                       | PART NUMBER: 628-24W    | 7624-3T1                                                                                      | 1              |  |