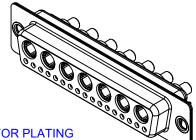

THIS IS A C.A.D. GENERATED DRAWING DO NOT MAKE MANUAL REVISIONS TO MASTER.

**ISSUE NUMBER** ORIGINAL

(1)

NOTES:

MATERIAL:

HOUSING: THERMOPLASTIC POLYESTER, UL94V-0 SHELL: STEEL, Sn or Ni PLATED CONTACT: COPPER ALLOY SEE ORDERING GUIDE FOR PLATING

OPERATING TEMPERATURE: -55°C ~ 125°C

SIGNAL CONTACT CURRENT RATING: 5A PER CONTACT SIGNAL CONTACT RESISTANCE: 10mQ MAX. INSULATOR RESISTANCE: 5000MΩ min. DIELECTRIC WITHSTANDING VOLTAGE: 1000V AC rms

|                                      |                                                                                                                                       | SW REFERENCE NO.: 628 COMBO ASSEMBLY |            |       |  |
|--------------------------------------|---------------------------------------------------------------------------------------------------------------------------------------|--------------------------------------|------------|-------|--|
| COMBINATION                          | DRAWN: C.B                                                                                                                            | DATE: JAN. 01/20                     | 19         |       |  |
|                                      |                                                                                                                                       | CHECKED:                             | DATE:      |       |  |
| EDAC INC                             | THESE DRAWINGS AND SPECIFICATIONS<br>ARE THE PROPERTY OF EDAC INCAND                                                                  | SCALE: (IN C.A.D. 1:1)               | SHEET 1 OF | 4     |  |
|                                      | SHALL NOT BE REPRODUCED, OR COPIED<br>OR USED AS THE BASIS FOR THE<br>MANUFACTURE OR SALE OF APPARATUS<br>WITHOUT WRITTEN PERMISSION. | DRAWING NUMBER: 628-24W              | 7624-3T1   | ISSUE |  |
| YOUR CONNECTION TO QUALITY & SERVICE |                                                                                                                                       | PART NUMBER: 628-24W                 | 7624-3T1   | 1     |  |