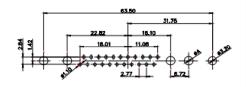

3W3 / 3WK3

5W1 Male/Female

7W2 Male/Female

(1)

21W4 Male/Female

628-24W7624-3T1

|                                                                                                                                                                                                                                                                                                                                                                                                                                                                                                                                                                                                                                                                                                                                                                                                                                                                                                                                                                                                                                                                                                                                                                                                                                                                                                                                                                                                                                                                                                                                                                                                                                                                                                                                                                                                                                                                                                                                                                                                                                                                                                                                                                                                                                                                                                                                                                                                                                                                                                                                                                                                                                                                                                                                        |                                                                         | AND                                                                                                                                                                                                                                                                                                                                                                                                                                                                                                                                                                                                                                                                                                                                                                                                                                                                                                                                                                                                                                                                                                                                                                                                                                                                                                                                                                                                                                                                                                                                                                                                                                                                                                                                                                                                                                                                                                                                                                                                                                                                                                                                                                                                                                                                                                                                                                                                                                                                                                                                                                                                                                                                                                                                                                                                |                         |                                                                                               | , Ash          |  |
|----------------------------------------------------------------------------------------------------------------------------------------------------------------------------------------------------------------------------------------------------------------------------------------------------------------------------------------------------------------------------------------------------------------------------------------------------------------------------------------------------------------------------------------------------------------------------------------------------------------------------------------------------------------------------------------------------------------------------------------------------------------------------------------------------------------------------------------------------------------------------------------------------------------------------------------------------------------------------------------------------------------------------------------------------------------------------------------------------------------------------------------------------------------------------------------------------------------------------------------------------------------------------------------------------------------------------------------------------------------------------------------------------------------------------------------------------------------------------------------------------------------------------------------------------------------------------------------------------------------------------------------------------------------------------------------------------------------------------------------------------------------------------------------------------------------------------------------------------------------------------------------------------------------------------------------------------------------------------------------------------------------------------------------------------------------------------------------------------------------------------------------------------------------------------------------------------------------------------------------------------------------------------------------------------------------------------------------------------------------------------------------------------------------------------------------------------------------------------------------------------------------------------------------------------------------------------------------------------------------------------------------------------------------------------------------------------------------------------------------|-------------------------------------------------------------------------|----------------------------------------------------------------------------------------------------------------------------------------------------------------------------------------------------------------------------------------------------------------------------------------------------------------------------------------------------------------------------------------------------------------------------------------------------------------------------------------------------------------------------------------------------------------------------------------------------------------------------------------------------------------------------------------------------------------------------------------------------------------------------------------------------------------------------------------------------------------------------------------------------------------------------------------------------------------------------------------------------------------------------------------------------------------------------------------------------------------------------------------------------------------------------------------------------------------------------------------------------------------------------------------------------------------------------------------------------------------------------------------------------------------------------------------------------------------------------------------------------------------------------------------------------------------------------------------------------------------------------------------------------------------------------------------------------------------------------------------------------------------------------------------------------------------------------------------------------------------------------------------------------------------------------------------------------------------------------------------------------------------------------------------------------------------------------------------------------------------------------------------------------------------------------------------------------------------------------------------------------------------------------------------------------------------------------------------------------------------------------------------------------------------------------------------------------------------------------------------------------------------------------------------------------------------------------------------------------------------------------------------------------------------------------------------------------------------------------------------------------------------------------------------------------------------------------------------|-------------------------|-----------------------------------------------------------------------------------------------|----------------|--|
|                                                                                                                                                                                                                                                                                                                                                                                                                                                                                                                                                                                                                                                                                                                                                                                                                                                                                                                                                                                                                                                                                                                                                                                                                                                                                                                                                                                                                                                                                                                                                                                                                                                                                                                                                                                                                                                                                                                                                                                                                                                                                                                                                                                                                                                                                                                                                                                                                                                                                                                                                                                                                                                                                                                                        | 11                                                                      | W1 Male/Female                                                                                                                                                                                                                                                                                                                                                                                                                                                                                                                                                                                                                                                                                                                                                                                                                                                                                                                                                                                                                                                                                                                                                                                                                                                                                                                                                                                                                                                                                                                                                                                                                                                                                                                                                                                                                                                                                                                                                                                                                                                                                                                                                                                                                                                                                                                                                                                                                                                                                                                                                                                                                                                                                                                                                                                                                         | 27W2 Male/Femal         | e                                                                                             |                |  |
| 47.06<br>14.48<br>14.48<br>14.48<br>14.48<br>14.48<br>14.48<br>14.48<br>14.48<br>14.48<br>14.48<br>14.48<br>14.48<br>14.48<br>14.48<br>14.48<br>14.48<br>14.48<br>14.48<br>14.48<br>14.48<br>14.48<br>14.48<br>14.48<br>14.48<br>14.48<br>14.48<br>14.48<br>14.48<br>14.48<br>14.48<br>14.48<br>14.48<br>14.48<br>14.48<br>14.48<br>14.48<br>14.48<br>14.48<br>14.48<br>14.48<br>14.48<br>14.48<br>14.48<br>14.48<br>14.48<br>14.48<br>14.48<br>14.48<br>14.48<br>14.48<br>14.48<br>14.48<br>14.48<br>14.48<br>14.48<br>14.48<br>14.48<br>14.48<br>14.48<br>14.48<br>14.48<br>14.48<br>14.48<br>14.48<br>14.48<br>14.48<br>14.48<br>14.48<br>14.48<br>14.48<br>14.48<br>14.48<br>14.48<br>14.48<br>14.48<br>14.48<br>14.48<br>14.48<br>14.48<br>14.48<br>14.48<br>14.48<br>14.48<br>14.48<br>14.48<br>14.48<br>14.48<br>14.48<br>14.48<br>14.48<br>14.48<br>14.48<br>14.48<br>14.48<br>14.48<br>14.48<br>14.48<br>14.48<br>14.48<br>14.48<br>14.48<br>14.48<br>14.48<br>14.48<br>14.48<br>14.48<br>14.48<br>14.48<br>14.48<br>14.48<br>14.48<br>14.48<br>14.48<br>14.48<br>14.48<br>14.48<br>14.48<br>14.48<br>14.48<br>14.48<br>14.48<br>14.48<br>14.48<br>14.48<br>14.48<br>14.48<br>14.48<br>14.48<br>14.48<br>14.48<br>14.48<br>14.48<br>14.48<br>14.48<br>14.48<br>14.48<br>14.48<br>14.48<br>14.48<br>14.48<br>14.48<br>14.48<br>14.48<br>14.48<br>14.48<br>14.48<br>14.48<br>14.48<br>14.48<br>14.48<br>14.48<br>14.48<br>14.48<br>14.48<br>14.48<br>14.48<br>14.48<br>14.48<br>14.48<br>14.48<br>14.48<br>14.48<br>14.48<br>14.48<br>14.48<br>14.48<br>14.48<br>14.48<br>14.48<br>14.48<br>14.48<br>14.48<br>14.48<br>14.48<br>14.48<br>14.48<br>14.48<br>14.48<br>14.48<br>14.48<br>14.48<br>14.48<br>14.48<br>14.48<br>14.48<br>14.48<br>14.48<br>14.48<br>14.48<br>14.48<br>14.48<br>14.48<br>14.48<br>14.48<br>14.48<br>14.48<br>14.48<br>14.48<br>14.48<br>14.48<br>14.48<br>14.48<br>14.48<br>14.48<br>14.48<br>14.48<br>14.48<br>14.48<br>14.48<br>14.48<br>14.48<br>14.48<br>14.48<br>14.48<br>14.48<br>14.48<br>14.48<br>14.48<br>14.48<br>14.48<br>14.48<br>14.48<br>14.48<br>14.48<br>14.48<br>14.48<br>14.48<br>14.48<br>14.48<br>14.48<br>14.48<br>14.48<br>14.48<br>14.48<br>14.48<br>14.48<br>14.48<br>14.48<br>14.48<br>14.48<br>14.48<br>14.48<br>14.48<br>14.48<br>14.48<br>14.48<br>14.48<br>14.48<br>14.48<br>14.48<br>14.48<br>14.48<br>14.48<br>14.48<br>14.48<br>14.48<br>14.48<br>14.48<br>14.48<br>14.48<br>14.48<br>14.48<br>14.48<br>14.48<br>14.48<br>14.48<br>14.48<br>14.48<br>14.48<br>14.48<br>14.48<br>14.48<br>14.48<br>14.48<br>14.48<br>14.48<br>14.48<br>14.48<br>14.48<br>14.48<br>14.48<br>14.48<br>14.48<br>14.48<br>14.48<br>14.48<br>14.48<br>14.48<br>14.48<br>14.48<br>14.48<br>14 | Female<br>31.75 $22.83$ $22.97$ $4$ $4$ $4$ $4$ $4$ $4$ $4$ $4$ $4$ $4$ | 33.30<br>16.65<br>9.70<br>9.70<br>9.70<br>9.70<br>9.70<br>9.70<br>9.70<br>9.70<br>9.70<br>9.70<br>9.70<br>9.70<br>9.70<br>9.70<br>9.70<br>9.70<br>9.70<br>9.70<br>9.70<br>9.70<br>9.70<br>9.70<br>9.70<br>9.70<br>9.70<br>9.70<br>9.70<br>9.70<br>9.70<br>9.70<br>9.70<br>9.70<br>9.70<br>9.70<br>9.70<br>9.70<br>9.70<br>9.70<br>9.70<br>9.70<br>9.70<br>9.70<br>9.70<br>9.70<br>9.70<br>9.70<br>9.70<br>9.70<br>9.70<br>9.70<br>9.70<br>9.70<br>9.70<br>9.70<br>9.70<br>9.70<br>9.70<br>9.70<br>9.70<br>9.70<br>9.70<br>9.70<br>9.70<br>9.70<br>9.70<br>9.70<br>9.70<br>9.70<br>9.70<br>9.70<br>9.70<br>9.70<br>9.70<br>9.70<br>9.70<br>9.70<br>9.70<br>9.70<br>9.70<br>9.70<br>9.70<br>9.70<br>9.70<br>9.70<br>9.70<br>9.70<br>9.70<br>9.70<br>9.70<br>9.70<br>9.70<br>9.70<br>9.70<br>9.70<br>9.70<br>9.70<br>9.70<br>9.70<br>9.70<br>9.70<br>9.70<br>9.70<br>9.70<br>9.70<br>9.70<br>9.70<br>9.70<br>9.70<br>9.70<br>9.70<br>9.70<br>9.70<br>9.70<br>9.70<br>9.70<br>9.70<br>9.70<br>9.70<br>9.70<br>9.70<br>9.70<br>9.70<br>9.70<br>9.70<br>9.70<br>9.70<br>9.70<br>9.70<br>9.70<br>9.70<br>9.70<br>9.70<br>9.70<br>9.70<br>9.70<br>9.70<br>9.70<br>9.70<br>9.70<br>9.70<br>9.70<br>9.70<br>9.70<br>9.70<br>9.70<br>9.70<br>9.70<br>9.70<br>9.70<br>9.70<br>9.70<br>9.70<br>9.70<br>9.70<br>9.70<br>9.70<br>9.70<br>9.70<br>9.70<br>9.70<br>9.70<br>9.70<br>9.70<br>9.70<br>9.70<br>9.70<br>9.70<br>9.70<br>9.70<br>9.70<br>9.70<br>9.70<br>9.70<br>9.70<br>9.70<br>9.70<br>9.70<br>9.70<br>9.70<br>9.70<br>9.70<br>9.70<br>9.70<br>9.70<br>9.70<br>9.70<br>9.70<br>9.70<br>9.70<br>9.70<br>9.70<br>9.70<br>9.70<br>9.70<br>9.70<br>9.70<br>9.70<br>9.70<br>9.70<br>9.70<br>9.70<br>9.70<br>9.70<br>9.70<br>9.70<br>9.70<br>9.70<br>9.70<br>9.70<br>9.70<br>9.70<br>9.70<br>9.70<br>9.70<br>9.70<br>9.70<br>9.70<br>9.70<br>9.70<br>9.70<br>9.70<br>9.70<br>9.70<br>9.70<br>9.70<br>9.70<br>9.70<br>9.70<br>9.70<br>9.70<br>9.70<br>9.70<br>9.70<br>9.70<br>9.70<br>9.70<br>9.70<br>9.70<br>9.70<br>9.70<br>9.70<br>9.70<br>9.70<br>9.70<br>9.70<br>9.70<br>9.70<br>9.70<br>9.70<br>9.70<br>9.70<br>9.70<br>9.70<br>9.70<br>9.70<br>9.70<br>9.70<br>9.70<br>9.70<br>9.70<br>9.70<br>9.70<br>9.70<br>9.70<br>9.70<br>9.70<br>9.70<br>9.70<br>9.70<br>9.70<br>9.70<br>9.70<br>9.70<br>9.70<br>9.70<br>9.70<br>9.70<br>9.70<br>9.70<br>9.70<br>9.70<br>9.70<br>9.70<br>9.70<br>9.70<br>9.70<br>9.70<br>9.70<br>9.70<br>9.70<br>9.70<br>9.70<br>9.70<br>9.70<br>9.70<br>9.70<br>9.70<br>9.70<br>9.70<br>9.70<br>9.70<br>9.70<br>9.70<br>9.70<br>9.70<br>9.70<br>9.70<br>9.70<br>9.70<br>9.70<br>9.70<br>9.70<br>9.70<br>9.70<br>9.70<br>9.70<br>9.70<br>9.70<br>9.70<br>9.70<br>9.70<br>9.70<br>9.70<br>9.70<br>9.70<br>9.70<br>9.70<br>9.70<br>9.70<br>9.70<br>9.70<br>9.70<br>9.70<br>9.70<br>9.70<br>9.70<br>9.70<br>9.70<br>9.70 |                         | 63.50<br>31.75<br>2<br>15.24<br>4<br>4<br>4<br>4<br>4<br>4<br>4<br>4<br>4<br>4<br>4<br>4<br>4 | , see          |  |
| CURRENT RATING / ØA                                                                                                                                                                                                                                                                                                                                                                                                                                                                                                                                                                                                                                                                                                                                                                                                                                                                                                                                                                                                                                                                                                                                                                                                                                                                                                                                                                                                                                                                                                                                                                                                                                                                                                                                                                                                                                                                                                                                                                                                                                                                                                                                                                                                                                                                                                                                                                                                                                                                                                                                                                                                                                                                                                                    |                                                                         | W2 Male/Female                                                                                                                                                                                                                                                                                                                                                                                                                                                                                                                                                                                                                                                                                                                                                                                                                                                                                                                                                                                                                                                                                                                                                                                                                                                                                                                                                                                                                                                                                                                                                                                                                                                                                                                                                                                                                                                                                                                                                                                                                                                                                                                                                                                                                                                                                                                                                                                                                                                                                                                                                                                                                                                                                                                                                                                                                         | 21W1 Male/Femal         | le                                                                                            |                |  |
| 10A / 2.2<br>20A / 3.3<br>30A / 3.7<br>40A / 4.2                                                                                                                                                                                                                                                                                                                                                                                                                                                                                                                                                                                                                                                                                                                                                                                                                                                                                                                                                                                                                                                                                                                                                                                                                                                                                                                                                                                                                                                                                                                                                                                                                                                                                                                                                                                                                                                                                                                                                                                                                                                                                                                                                                                                                                                                                                                                                                                                                                                                                                                                                                                                                                                                                       |                                                                         | 47.00<br>23.63<br>13.85<br>0.31<br>0.31<br>0.31<br>0.31<br>0.31<br>0.31<br>0.31<br>0.31<br>0.31<br>0.31<br>0.31<br>0.31<br>0.31<br>0.31<br>0.35<br>0.35<br>0.35<br>0.35<br>0.35<br>0.35<br>0.35<br>0.35<br>0.35<br>0.35<br>0.35<br>0.35<br>0.35<br>0.35<br>0.35<br>0.35<br>0.35<br>0.35<br>0.35<br>0.35<br>0.35<br>0.35<br>0.35<br>0.35<br>0.35<br>0.35<br>0.35<br>0.35<br>0.35<br>0.35<br>0.35<br>0.35<br>0.35<br>0.35<br>0.35<br>0.35<br>0.35<br>0.35<br>0.35<br>0.35<br>0.35<br>0.35<br>0.35<br>0.35<br>0.35<br>0.35<br>0.35<br>0.35<br>0.35<br>0.35<br>0.35<br>0.35<br>0.35<br>0.35<br>0.35<br>0.35<br>0.35<br>0.35<br>0.35<br>0.35<br>0.35<br>0.35<br>0.35<br>0.35<br>0.35<br>0.35<br>0.35<br>0.35<br>0.35<br>0.35<br>0.35<br>0.35<br>0.35<br>0.35<br>0.35<br>0.35<br>0.35<br>0.35<br>0.35<br>0.35<br>0.35<br>0.35<br>0.35<br>0.35<br>0.35<br>0.35<br>0.35<br>0.35<br>0.35<br>0.35<br>0.35<br>0.35<br>0.35<br>0.35<br>0.35<br>0.35<br>0.35<br>0.35<br>0.35<br>0.35<br>0.35<br>0.35<br>0.35<br>0.35<br>0.35<br>0.35<br>0.35<br>0.35<br>0.35<br>0.35<br>0.35<br>0.35<br>0.35<br>0.35<br>0.35<br>0.35<br>0.35<br>0.35<br>0.35<br>0.35<br>0.35<br>0.35<br>0.35<br>0.35<br>0.35<br>0.35<br>0.35<br>0.35<br>0.35<br>0.35<br>0.35<br>0.35<br>0.35<br>0.35<br>0.35<br>0.35<br>0.35<br>0.35<br>0.35<br>0.35<br>0.35<br>0.35<br>0.35<br>0.35<br>0.35<br>0.35<br>0.35<br>0.35<br>0.35<br>0.35<br>0.35<br>0.35<br>0.35<br>0.35<br>0.35<br>0.35<br>0.35<br>0.35<br>0.35<br>0.35<br>0.35<br>0.35<br>0.35<br>0.35<br>0.35<br>0.35<br>0.35<br>0.35<br>0.35<br>0.35<br>0.35<br>0.35<br>0.35<br>0.35<br>0.35<br>0.35<br>0.35<br>0.35<br>0.35<br>0.35<br>0.35<br>0.35<br>0.35<br>0.35<br>0.35<br>0.35<br>0.35<br>0.35<br>0.35<br>0.35<br>0.35<br>0.35<br>0.35<br>0.35<br>0.35<br>0.35<br>0.35<br>0.35<br>0.35<br>0.35<br>0.35<br>0.35<br>0.35<br>0.35<br>0.35<br>0.35<br>0.35<br>0.35<br>0.35<br>0.35<br>0.35<br>0.35<br>0.35<br>0.35<br>0.35<br>0.35<br>0.35<br>0.35<br>0.35<br>0.35<br>0.35<br>0.35<br>0.35<br>0.35<br>0.35<br>0.35<br>0.35<br>0.35<br>0.35<br>0.35<br>0.35<br>0.35<br>0.35<br>0.35<br>0.35<br>0.35<br>0.35<br>0.35<br>0.35<br>0.35<br>0.35<br>0.35<br>0.35<br>0.35<br>0.35<br>0.35<br>0.35<br>0.35<br>0.35<br>0.35<br>0.35<br>0.35<br>0.35<br>0.35<br>0.35<br>0.35<br>0.35<br>0.35<br>0.35<br>0.35<br>0.35<br>0.35<br>0.35<br>0.35<br>0.35<br>0.35<br>0.35<br>0.35<br>0.35<br>0.35<br>0.35<br>0.35<br>0.35<br>0.35<br>0.35<br>0.35<br>0.35<br>0.35<br>0.35<br>0.35<br>0.35<br>0.35<br>0.35<br>0.35<br>0.35<br>0.35<br>0.35<br>0.35<br>0.35<br>0.35<br>0.35<br>0.35<br>0.35<br>0.35<br>0.35<br>0.35<br>0.35<br>0.35<br>0.35<br>0.35<br>0.35<br>0.35<br>0.35<br>0.35<br>0.35<br>0.35<br>0.35<br>0.35<br>0.35<br>0.35<br>0.35<br>0.35<br>0.35<br>0.35<br>0.35<br>0.35<br>0.35<br>0.35<br>0.35<br>0.35<br>0.35<br>0.35<br>0.35<br>0.3 |                         | 47.05<br>23.63<br>4<br>4<br>4<br>4<br>4<br>4<br>4<br>4<br>4<br>4<br>4<br>4<br>4               | ₽ <sup>₽</sup> |  |
|                                                                                                                                                                                                                                                                                                                                                                                                                                                                                                                                                                                                                                                                                                                                                                                                                                                                                                                                                                                                                                                                                                                                                                                                                                                                                                                                                                                                                                                                                                                                                                                                                                                                                                                                                                                                                                                                                                                                                                                                                                                                                                                                                                                                                                                                                                                                                                                                                                                                                                                                                                                                                                                                                                                                        |                                                                         | COMBINATION D-SUB                                                                                                                                                                                                                                                                                                                                                                                                                                                                                                                                                                                                                                                                                                                                                                                                                                                                                                                                                                                                                                                                                                                                                                                                                                                                                                                                                                                                                                                                                                                                                                                                                                                                                                                                                                                                                                                                                                                                                                                                                                                                                                                                                                                                                                                                                                                                                                                                                                                                                                                                                                                                                                                                                                                                                                                                                      |                         | SW REFERENCE NO.: 628 COMBO ASSEMBLY                                                          |                |  |
|                                                                                                                                                                                                                                                                                                                                                                                                                                                                                                                                                                                                                                                                                                                                                                                                                                                                                                                                                                                                                                                                                                                                                                                                                                                                                                                                                                                                                                                                                                                                                                                                                                                                                                                                                                                                                                                                                                                                                                                                                                                                                                                                                                                                                                                                                                                                                                                                                                                                                                                                                                                                                                                                                                                                        | COMBINATIO                                                              |                                                                                                                                                                                                                                                                                                                                                                                                                                                                                                                                                                                                                                                                                                                                                                                                                                                                                                                                                                                                                                                                                                                                                                                                                                                                                                                                                                                                                                                                                                                                                                                                                                                                                                                                                                                                                                                                                                                                                                                                                                                                                                                                                                                                                                                                                                                                                                                                                                                                                                                                                                                                                                                                                                                                                                                                                                        |                         | DATE: JAN. 01/2                                                                               | 019            |  |
|                                                                                                                                                                                                                                                                                                                                                                                                                                                                                                                                                                                                                                                                                                                                                                                                                                                                                                                                                                                                                                                                                                                                                                                                                                                                                                                                                                                                                                                                                                                                                                                                                                                                                                                                                                                                                                                                                                                                                                                                                                                                                                                                                                                                                                                                                                                                                                                                                                                                                                                                                                                                                                                                                                                                        |                                                                         |                                                                                                                                                                                                                                                                                                                                                                                                                                                                                                                                                                                                                                                                                                                                                                                                                                                                                                                                                                                                                                                                                                                                                                                                                                                                                                                                                                                                                                                                                                                                                                                                                                                                                                                                                                                                                                                                                                                                                                                                                                                                                                                                                                                                                                                                                                                                                                                                                                                                                                                                                                                                                                                                                                                                                                                                                                        | CHECKED:                | DATE:                                                                                         |                |  |
| IS SERIES FULLY CONFORMS TO                                                                                                                                                                                                                                                                                                                                                                                                                                                                                                                                                                                                                                                                                                                                                                                                                                                                                                                                                                                                                                                                                                                                                                                                                                                                                                                                                                                                                                                                                                                                                                                                                                                                                                                                                                                                                                                                                                                                                                                                                                                                                                                                                                                                                                                                                                                                                                                                                                                                                                                                                                                                                                                                                                            |                                                                         | THESE DRAWINGS AND SPECIFICATIONS<br>ARE THE PROPERTY OF EDAC INC.,AND                                                                                                                                                                                                                                                                                                                                                                                                                                                                                                                                                                                                                                                                                                                                                                                                                                                                                                                                                                                                                                                                                                                                                                                                                                                                                                                                                                                                                                                                                                                                                                                                                                                                                                                                                                                                                                                                                                                                                                                                                                                                                                                                                                                                                                                                                                                                                                                                                                                                                                                                                                                                                                                                                                                                                                 | SCALE: N.T.S            | SHEET 3 OF                                                                                    | 4              |  |
| E EUROPEAN UNION DIRECTIVES<br>I1/65/EU FOR R₀HS COMPLIANCY.                                                                                                                                                                                                                                                                                                                                                                                                                                                                                                                                                                                                                                                                                                                                                                                                                                                                                                                                                                                                                                                                                                                                                                                                                                                                                                                                                                                                                                                                                                                                                                                                                                                                                                                                                                                                                                                                                                                                                                                                                                                                                                                                                                                                                                                                                                                                                                                                                                                                                                                                                                                                                                                                           | TORONTO, ONTARI<br>CANADA                                               | OR USED AS THE BASIS FOR THE                                                                                                                                                                                                                                                                                                                                                                                                                                                                                                                                                                                                                                                                                                                                                                                                                                                                                                                                                                                                                                                                                                                                                                                                                                                                                                                                                                                                                                                                                                                                                                                                                                                                                                                                                                                                                                                                                                                                                                                                                                                                                                                                                                                                                                                                                                                                                                                                                                                                                                                                                                                                                                                                                                                                                                                                           | DRAWING NUMBER: 628-24W | 7624-3T1                                                                                      | ISSUE          |  |
|                                                                                                                                                                                                                                                                                                                                                                                                                                                                                                                                                                                                                                                                                                                                                                                                                                                                                                                                                                                                                                                                                                                                                                                                                                                                                                                                                                                                                                                                                                                                                                                                                                                                                                                                                                                                                                                                                                                                                                                                                                                                                                                                                                                                                                                                                                                                                                                                                                                                                                                                                                                                                                                                                                                                        | YOUR CONNECTION TO QUALITY & SERVICE                                    | MANUFACTURE OR SALE OF APPARATUS                                                                                                                                                                                                                                                                                                                                                                                                                                                                                                                                                                                                                                                                                                                                                                                                                                                                                                                                                                                                                                                                                                                                                                                                                                                                                                                                                                                                                                                                                                                                                                                                                                                                                                                                                                                                                                                                                                                                                                                                                                                                                                                                                                                                                                                                                                                                                                                                                                                                                                                                                                                                                                                                                                                                                                                                       | PART NUMBER: 628-24W    | 7624-3T1                                                                                      | 1              |  |