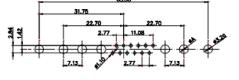

3W3 / 3WK3

5W1 Male/Female

7W2 Male/Female

(1)

21W4 Male/Female

628-24W7624-3T1

|                                                                                                                                                                                                                                                                                                                                                                                                                                                                                                                                                                                                                                                                                                                                                                                                                                                                                                                                                                                                                                                                                                                                                                                                                                                                                                                                                                                                                                                                                                                                                                                                                                                                                                                                                                                                                                                                                                                                                                                                                                                                                                                                                                                                                                                                                                                                                                                                                                                                                                                                                                                                                                                                                                                                        |                                                                         | AND                                                                                                                                                                                                                                                                                                                                                                                                                                                                                                                                                                                                                                                                                                                                                                                                                                                                                                                                                                                                                                                                                                                                                                                                                                                                                                                                                                                                                                                                                                                                                                                                                                                                                                                                                                                                                                                                                                                                                                                                                                                                                                                                                                                                                                                                                                                                                                                                                                                                                                                                                                                                                                                                                                                                                                                                |                         |                                                                                               | , Ash          |  |
|----------------------------------------------------------------------------------------------------------------------------------------------------------------------------------------------------------------------------------------------------------------------------------------------------------------------------------------------------------------------------------------------------------------------------------------------------------------------------------------------------------------------------------------------------------------------------------------------------------------------------------------------------------------------------------------------------------------------------------------------------------------------------------------------------------------------------------------------------------------------------------------------------------------------------------------------------------------------------------------------------------------------------------------------------------------------------------------------------------------------------------------------------------------------------------------------------------------------------------------------------------------------------------------------------------------------------------------------------------------------------------------------------------------------------------------------------------------------------------------------------------------------------------------------------------------------------------------------------------------------------------------------------------------------------------------------------------------------------------------------------------------------------------------------------------------------------------------------------------------------------------------------------------------------------------------------------------------------------------------------------------------------------------------------------------------------------------------------------------------------------------------------------------------------------------------------------------------------------------------------------------------------------------------------------------------------------------------------------------------------------------------------------------------------------------------------------------------------------------------------------------------------------------------------------------------------------------------------------------------------------------------------------------------------------------------------------------------------------------------|-------------------------------------------------------------------------|----------------------------------------------------------------------------------------------------------------------------------------------------------------------------------------------------------------------------------------------------------------------------------------------------------------------------------------------------------------------------------------------------------------------------------------------------------------------------------------------------------------------------------------------------------------------------------------------------------------------------------------------------------------------------------------------------------------------------------------------------------------------------------------------------------------------------------------------------------------------------------------------------------------------------------------------------------------------------------------------------------------------------------------------------------------------------------------------------------------------------------------------------------------------------------------------------------------------------------------------------------------------------------------------------------------------------------------------------------------------------------------------------------------------------------------------------------------------------------------------------------------------------------------------------------------------------------------------------------------------------------------------------------------------------------------------------------------------------------------------------------------------------------------------------------------------------------------------------------------------------------------------------------------------------------------------------------------------------------------------------------------------------------------------------------------------------------------------------------------------------------------------------------------------------------------------------------------------------------------------------------------------------------------------------------------------------------------------------------------------------------------------------------------------------------------------------------------------------------------------------------------------------------------------------------------------------------------------------------------------------------------------------------------------------------------------------------------------------------------------------------------------------------------------------------------------------------------|-------------------------|-----------------------------------------------------------------------------------------------|----------------|--|
|                                                                                                                                                                                                                                                                                                                                                                                                                                                                                                                                                                                                                                                                                                                                                                                                                                                                                                                                                                                                                                                                                                                                                                                                                                                                                                                                                                                                                                                                                                                                                                                                                                                                                                                                                                                                                                                                                                                                                                                                                                                                                                                                                                                                                                                                                                                                                                                                                                                                                                                                                                                                                                                                                                                                        | 11                                                                      | W1 Male/Female                                                                                                                                                                                                                                                                                                                                                                                                                                                                                                                                                                                                                                                                                                                                                                                                                                                                                                                                                                                                                                                                                                                                                                                                                                                                                                                                                                                                                                                                                                                                                                                                                                                                                                                                                                                                                                                                                                                                                                                                                                                                                                                                                                                                                                                                                                                                                                                                                                                                                                                                                                                                                                                                                                                                                                                                                         | 27W2 Male/Femal         | e                                                                                             |                |  |
| 47.06<br>14.48<br>14.48<br>14.48<br>14.48<br>14.48<br>14.48<br>14.48<br>14.48<br>14.48<br>14.48<br>14.48<br>14.48<br>14.48<br>14.48<br>14.48<br>14.48<br>14.48<br>14.48<br>14.48<br>14.48<br>14.48<br>14.48<br>14.48<br>14.48<br>14.48<br>14.48<br>14.48<br>14.48<br>14.48<br>14.48<br>14.48<br>14.48<br>14.48<br>14.48<br>14.48<br>14.48<br>14.48<br>14.48<br>14.48<br>14.48<br>14.48<br>14.48<br>14.48<br>14.48<br>14.48<br>14.48<br>14.48<br>14.48<br>14.48<br>14.48<br>14.48<br>14.48<br>14.48<br>14.48<br>14.48<br>14.48<br>14.48<br>14.48<br>14.48<br>14.48<br>14.48<br>14.48<br>14.48<br>14.48<br>14.48<br>14.48<br>14.48<br>14.48<br>14.48<br>14.48<br>14.48<br>14.48<br>14.48<br>14.48<br>14.48<br>14.48<br>14.48<br>14.48<br>14.48<br>14.48<br>14.48<br>14.48<br>14.48<br>14.48<br>14.48<br>14.48<br>14.48<br>14.48<br>14.48<br>14.48<br>14.48<br>14.48<br>14.48<br>14.48<br>14.48<br>14.48<br>14.48<br>14.48<br>14.48<br>14.48<br>14.48<br>14.48<br>14.48<br>14.48<br>14.48<br>14.48<br>14.48<br>14.48<br>14.48<br>14.48<br>14.48<br>14.48<br>14.48<br>14.48<br>14.48<br>14.48<br>14.48<br>14.48<br>14.48<br>14.48<br>14.48<br>14.48<br>14.48<br>14.48<br>14.48<br>14.48<br>14.48<br>14.48<br>14.48<br>14.48<br>14.48<br>14.48<br>14.48<br>14.48<br>14.48<br>14.48<br>14.48<br>14.48<br>14.48<br>14.48<br>14.48<br>14.48<br>14.48<br>14.48<br>14.48<br>14.48<br>14.48<br>14.48<br>14.48<br>14.48<br>14.48<br>14.48<br>14.48<br>14.48<br>14.48<br>14.48<br>14.48<br>14.48<br>14.48<br>14.48<br>14.48<br>14.48<br>14.48<br>14.48<br>14.48<br>14.48<br>14.48<br>14.48<br>14.48<br>14.48<br>14.48<br>14.48<br>14.48<br>14.48<br>14.48<br>14.48<br>14.48<br>14.48<br>14.48<br>14.48<br>14.48<br>14.48<br>14.48<br>14.48<br>14.48<br>14.48<br>14.48<br>14.48<br>14.48<br>14.48<br>14.48<br>14.48<br>14.48<br>14.48<br>14.48<br>14.48<br>14.48<br>14.48<br>14.48<br>14.48<br>14.48<br>14.48<br>14.48<br>14.48<br>14.48<br>14.48<br>14.48<br>14.48<br>14.48<br>14.48<br>14.48<br>14.48<br>14.48<br>14.48<br>14.48<br>14.48<br>14.48<br>14.48<br>14.48<br>14.48<br>14.48<br>14.48<br>14.48<br>14.48<br>14.48<br>14.48<br>14.48<br>14.48<br>14.48<br>14.48<br>14.48<br>14.48<br>14.48<br>14.48<br>14.48<br>14.48<br>14.48<br>14.48<br>14.48<br>14.48<br>14.48<br>14.48<br>14.48<br>14.48<br>14.48<br>14.48<br>14.48<br>14.48<br>14.48<br>14.48<br>14.48<br>14.48<br>14.48<br>14.48<br>14.48<br>14.48<br>14.48<br>14.48<br>14.48<br>14.48<br>14.48<br>14.48<br>14.48<br>14.48<br>14.48<br>14.48<br>14.48<br>14.48<br>14.48<br>14.48<br>14.48<br>14.48<br>14.48<br>14.48<br>14.48<br>14.48<br>14.48<br>14.48<br>14.48<br>14.48<br>14.48<br>14.48<br>14.48<br>14.48<br>14.48<br>14.48<br>14.48<br>14.48<br>14.48<br>14.48<br>14.48<br>14 | Female<br>31.75 $22.83$ $22.97$ $4$ $4$ $4$ $4$ $4$ $4$ $4$ $4$ $4$ $4$ | 33.30<br>16.65<br>9.70<br>9.70<br>9.70<br>9.70<br>9.70<br>9.70<br>9.70<br>9.70<br>9.70<br>9.70<br>9.70<br>9.70<br>9.70<br>9.70<br>9.70<br>9.70<br>9.70<br>9.70<br>9.70<br>9.70<br>9.70<br>9.70<br>9.70<br>9.70<br>9.70<br>9.70<br>9.70<br>9.70<br>9.70<br>9.70<br>9.70<br>9.70<br>9.70<br>9.70<br>9.70<br>9.70<br>9.70<br>9.70<br>9.70<br>9.70<br>9.70<br>9.70<br>9.70<br>9.70<br>9.70<br>9.70<br>9.70<br>9.70<br>9.70<br>9.70<br>9.70<br>9.70<br>9.70<br>9.70<br>9.70<br>9.70<br>9.70<br>9.70<br>9.70<br>9.70<br>9.70<br>9.70<br>9.70<br>9.70<br>9.70<br>9.70<br>9.70<br>9.70<br>9.70<br>9.70<br>9.70<br>9.70<br>9.70<br>9.70<br>9.70<br>9.70<br>9.70<br>9.70<br>9.70<br>9.70<br>9.70<br>9.70<br>9.70<br>9.70<br>9.70<br>9.70<br>9.70<br>9.70<br>9.70<br>9.70<br>9.70<br>9.70<br>9.70<br>9.70<br>9.70<br>9.70<br>9.70<br>9.70<br>9.70<br>9.70<br>9.70<br>9.70<br>9.70<br>9.70<br>9.70<br>9.70<br>9.70<br>9.70<br>9.70<br>9.70<br>9.70<br>9.70<br>9.70<br>9.70<br>9.70<br>9.70<br>9.70<br>9.70<br>9.70<br>9.70<br>9.70<br>9.70<br>9.70<br>9.70<br>9.70<br>9.70<br>9.70<br>9.70<br>9.70<br>9.70<br>9.70<br>9.70<br>9.70<br>9.70<br>9.70<br>9.70<br>9.70<br>9.70<br>9.70<br>9.70<br>9.70<br>9.70<br>9.70<br>9.70<br>9.70<br>9.70<br>9.70<br>9.70<br>9.70<br>9.70<br>9.70<br>9.70<br>9.70<br>9.70<br>9.70<br>9.70<br>9.70<br>9.70<br>9.70<br>9.70<br>9.70<br>9.70<br>9.70<br>9.70<br>9.70<br>9.70<br>9.70<br>9.70<br>9.70<br>9.70<br>9.70<br>9.70<br>9.70<br>9.70<br>9.70<br>9.70<br>9.70<br>9.70<br>9.70<br>9.70<br>9.70<br>9.70<br>9.70<br>9.70<br>9.70<br>9.70<br>9.70<br>9.70<br>9.70<br>9.70<br>9.70<br>9.70<br>9.70<br>9.70<br>9.70<br>9.70<br>9.70<br>9.70<br>9.70<br>9.70<br>9.70<br>9.70<br>9.70<br>9.70<br>9.70<br>9.70<br>9.70<br>9.70<br>9.70<br>9.70<br>9.70<br>9.70<br>9.70<br>9.70<br>9.70<br>9.70<br>9.70<br>9.70<br>9.70<br>9.70<br>9.70<br>9.70<br>9.70<br>9.70<br>9.70<br>9.70<br>9.70<br>9.70<br>9.70<br>9.70<br>9.70<br>9.70<br>9.70<br>9.70<br>9.70<br>9.70<br>9.70<br>9.70<br>9.70<br>9.70<br>9.70<br>9.70<br>9.70<br>9.70<br>9.70<br>9.70<br>9.70<br>9.70<br>9.70<br>9.70<br>9.70<br>9.70<br>9.70<br>9.70<br>9.70<br>9.70<br>9.70<br>9.70<br>9.70<br>9.70<br>9.70<br>9.70<br>9.70<br>9.70<br>9.70<br>9.70<br>9.70<br>9.70<br>9.70<br>9.70<br>9.70<br>9.70<br>9.70<br>9.70<br>9.70<br>9.70<br>9.70<br>9.70<br>9.70<br>9.70<br>9.70<br>9.70<br>9.70<br>9.70<br>9.70<br>9.70<br>9.70<br>9.70<br>9.70<br>9.70<br>9.70<br>9.70<br>9.70<br>9.70<br>9.70<br>9.70<br>9.70<br>9.70<br>9.70<br>9.70<br>9.70<br>9.70<br>9.70<br>9.70<br>9.70<br>9.70<br>9.70<br>9.70<br>9.70<br>9.70<br>9.70<br>9.70<br>9.70<br>9.70<br>9.70<br>9.70<br>9.70<br>9.70<br>9.70<br>9.70<br>9.70<br>9.70<br>9.70<br>9.70<br>9.70<br>9.70<br>9.70<br>9.70<br>9.70<br>9.70<br>9.70<br>9.70<br>9.70<br>9.70<br>9.70<br>9.70<br>9.70<br>9.70<br>9.70 |                         | 63.50<br>31.75<br>2<br>15.24<br>4<br>4<br>4<br>4<br>4<br>4<br>4<br>4<br>4<br>4<br>4<br>4<br>4 | , see          |  |
| CURRENT RATING / ØA                                                                                                                                                                                                                                                                                                                                                                                                                                                                                                                                                                                                                                                                                                                                                                                                                                                                                                                                                                                                                                                                                                                                                                                                                                                                                                                                                                                                                                                                                                                                                                                                                                                                                                                                                                                                                                                                                                                                                                                                                                                                                                                                                                                                                                                                                                                                                                                                                                                                                                                                                                                                                                                                                                                    |                                                                         | W2 Male/Female                                                                                                                                                                                                                                                                                                                                                                                                                                                                                                                                                                                                                                                                                                                                                                                                                                                                                                                                                                                                                                                                                                                                                                                                                                                                                                                                                                                                                                                                                                                                                                                                                                                                                                                                                                                                                                                                                                                                                                                                                                                                                                                                                                                                                                                                                                                                                                                                                                                                                                                                                                                                                                                                                                                                                                                                                         | 21W1 Male/Femal         | le                                                                                            |                |  |
| 10A / 2.2<br>20A / 3.3<br>30A / 3.7<br>40A / 4.2                                                                                                                                                                                                                                                                                                                                                                                                                                                                                                                                                                                                                                                                                                                                                                                                                                                                                                                                                                                                                                                                                                                                                                                                                                                                                                                                                                                                                                                                                                                                                                                                                                                                                                                                                                                                                                                                                                                                                                                                                                                                                                                                                                                                                                                                                                                                                                                                                                                                                                                                                                                                                                                                                       |                                                                         | 47.00<br>23.63<br>13.85<br>0.31<br>0.31<br>0.31<br>0.31<br>0.31<br>0.31<br>0.31<br>0.31<br>0.31<br>0.31<br>0.31<br>0.31<br>0.31<br>0.31<br>0.35<br>0.35<br>0.35<br>0.35<br>0.35<br>0.35<br>0.35<br>0.35<br>0.35<br>0.35<br>0.35<br>0.35<br>0.35<br>0.35<br>0.35<br>0.35<br>0.35<br>0.35<br>0.35<br>0.35<br>0.35<br>0.35<br>0.35<br>0.35<br>0.35<br>0.35<br>0.35<br>0.35<br>0.35<br>0.35<br>0.35<br>0.35<br>0.35<br>0.35<br>0.35<br>0.35<br>0.35<br>0.35<br>0.35<br>0.35<br>0.35<br>0.35<br>0.35<br>0.35<br>0.35<br>0.35<br>0.35<br>0.35<br>0.35<br>0.35<br>0.35<br>0.35<br>0.35<br>0.35<br>0.35<br>0.35<br>0.35<br>0.35<br>0.35<br>0.35<br>0.35<br>0.35<br>0.35<br>0.35<br>0.35<br>0.35<br>0.35<br>0.35<br>0.35<br>0.35<br>0.35<br>0.35<br>0.35<br>0.35<br>0.35<br>0.35<br>0.35<br>0.35<br>0.35<br>0.35<br>0.35<br>0.35<br>0.35<br>0.35<br>0.35<br>0.35<br>0.35<br>0.35<br>0.35<br>0.35<br>0.35<br>0.35<br>0.35<br>0.35<br>0.35<br>0.35<br>0.35<br>0.35<br>0.35<br>0.35<br>0.35<br>0.35<br>0.35<br>0.35<br>0.35<br>0.35<br>0.35<br>0.35<br>0.35<br>0.35<br>0.35<br>0.35<br>0.35<br>0.35<br>0.35<br>0.35<br>0.35<br>0.35<br>0.35<br>0.35<br>0.35<br>0.35<br>0.35<br>0.35<br>0.35<br>0.35<br>0.35<br>0.35<br>0.35<br>0.35<br>0.35<br>0.35<br>0.35<br>0.35<br>0.35<br>0.35<br>0.35<br>0.35<br>0.35<br>0.35<br>0.35<br>0.35<br>0.35<br>0.35<br>0.35<br>0.35<br>0.35<br>0.35<br>0.35<br>0.35<br>0.35<br>0.35<br>0.35<br>0.35<br>0.35<br>0.35<br>0.35<br>0.35<br>0.35<br>0.35<br>0.35<br>0.35<br>0.35<br>0.35<br>0.35<br>0.35<br>0.35<br>0.35<br>0.35<br>0.35<br>0.35<br>0.35<br>0.35<br>0.35<br>0.35<br>0.35<br>0.35<br>0.35<br>0.35<br>0.35<br>0.35<br>0.35<br>0.35<br>0.35<br>0.35<br>0.35<br>0.35<br>0.35<br>0.35<br>0.35<br>0.35<br>0.35<br>0.35<br>0.35<br>0.35<br>0.35<br>0.35<br>0.35<br>0.35<br>0.35<br>0.35<br>0.35<br>0.35<br>0.35<br>0.35<br>0.35<br>0.35<br>0.35<br>0.35<br>0.35<br>0.35<br>0.35<br>0.35<br>0.35<br>0.35<br>0.35<br>0.35<br>0.35<br>0.35<br>0.35<br>0.35<br>0.35<br>0.35<br>0.35<br>0.35<br>0.35<br>0.35<br>0.35<br>0.35<br>0.35<br>0.35<br>0.35<br>0.35<br>0.35<br>0.35<br>0.35<br>0.35<br>0.35<br>0.35<br>0.35<br>0.35<br>0.35<br>0.35<br>0.35<br>0.35<br>0.35<br>0.35<br>0.35<br>0.35<br>0.35<br>0.35<br>0.35<br>0.35<br>0.35<br>0.35<br>0.35<br>0.35<br>0.35<br>0.35<br>0.35<br>0.35<br>0.35<br>0.35<br>0.35<br>0.35<br>0.35<br>0.35<br>0.35<br>0.35<br>0.35<br>0.35<br>0.35<br>0.35<br>0.35<br>0.35<br>0.35<br>0.35<br>0.35<br>0.35<br>0.35<br>0.35<br>0.35<br>0.35<br>0.35<br>0.35<br>0.35<br>0.35<br>0.35<br>0.35<br>0.35<br>0.35<br>0.35<br>0.35<br>0.35<br>0.35<br>0.35<br>0.35<br>0.35<br>0.35<br>0.35<br>0.35<br>0.35<br>0.35<br>0.35<br>0.35<br>0.35<br>0.35<br>0.35<br>0.35<br>0.35<br>0.35<br>0.35<br>0.35<br>0.35<br>0.35<br>0.35<br>0.35<br>0.35<br>0.35<br>0.35<br>0.35<br>0.35<br>0.35<br>0.3 |                         | 47.05<br>23.63<br>4<br>4<br>4<br>4<br>4<br>4<br>4<br>4<br>4<br>4<br>4<br>4<br>4               | ₽ <sup>₽</sup> |  |
|                                                                                                                                                                                                                                                                                                                                                                                                                                                                                                                                                                                                                                                                                                                                                                                                                                                                                                                                                                                                                                                                                                                                                                                                                                                                                                                                                                                                                                                                                                                                                                                                                                                                                                                                                                                                                                                                                                                                                                                                                                                                                                                                                                                                                                                                                                                                                                                                                                                                                                                                                                                                                                                                                                                                        |                                                                         | COMBINATION D-SUB                                                                                                                                                                                                                                                                                                                                                                                                                                                                                                                                                                                                                                                                                                                                                                                                                                                                                                                                                                                                                                                                                                                                                                                                                                                                                                                                                                                                                                                                                                                                                                                                                                                                                                                                                                                                                                                                                                                                                                                                                                                                                                                                                                                                                                                                                                                                                                                                                                                                                                                                                                                                                                                                                                                                                                                                                      |                         | SW REFERENCE NO.: 628 COMBO ASSEMBLY                                                          |                |  |
|                                                                                                                                                                                                                                                                                                                                                                                                                                                                                                                                                                                                                                                                                                                                                                                                                                                                                                                                                                                                                                                                                                                                                                                                                                                                                                                                                                                                                                                                                                                                                                                                                                                                                                                                                                                                                                                                                                                                                                                                                                                                                                                                                                                                                                                                                                                                                                                                                                                                                                                                                                                                                                                                                                                                        | COMBINATIO                                                              |                                                                                                                                                                                                                                                                                                                                                                                                                                                                                                                                                                                                                                                                                                                                                                                                                                                                                                                                                                                                                                                                                                                                                                                                                                                                                                                                                                                                                                                                                                                                                                                                                                                                                                                                                                                                                                                                                                                                                                                                                                                                                                                                                                                                                                                                                                                                                                                                                                                                                                                                                                                                                                                                                                                                                                                                                                        |                         | DATE: JAN. 01/2                                                                               | 019            |  |
|                                                                                                                                                                                                                                                                                                                                                                                                                                                                                                                                                                                                                                                                                                                                                                                                                                                                                                                                                                                                                                                                                                                                                                                                                                                                                                                                                                                                                                                                                                                                                                                                                                                                                                                                                                                                                                                                                                                                                                                                                                                                                                                                                                                                                                                                                                                                                                                                                                                                                                                                                                                                                                                                                                                                        |                                                                         |                                                                                                                                                                                                                                                                                                                                                                                                                                                                                                                                                                                                                                                                                                                                                                                                                                                                                                                                                                                                                                                                                                                                                                                                                                                                                                                                                                                                                                                                                                                                                                                                                                                                                                                                                                                                                                                                                                                                                                                                                                                                                                                                                                                                                                                                                                                                                                                                                                                                                                                                                                                                                                                                                                                                                                                                                                        | CHECKED:                | DATE:                                                                                         |                |  |
| IS SERIES FULLY CONFORMS TO                                                                                                                                                                                                                                                                                                                                                                                                                                                                                                                                                                                                                                                                                                                                                                                                                                                                                                                                                                                                                                                                                                                                                                                                                                                                                                                                                                                                                                                                                                                                                                                                                                                                                                                                                                                                                                                                                                                                                                                                                                                                                                                                                                                                                                                                                                                                                                                                                                                                                                                                                                                                                                                                                                            |                                                                         | THESE DRAWINGS AND SPECIFICATIONS<br>ARE THE PROPERTY OF EDAC INC.,AND                                                                                                                                                                                                                                                                                                                                                                                                                                                                                                                                                                                                                                                                                                                                                                                                                                                                                                                                                                                                                                                                                                                                                                                                                                                                                                                                                                                                                                                                                                                                                                                                                                                                                                                                                                                                                                                                                                                                                                                                                                                                                                                                                                                                                                                                                                                                                                                                                                                                                                                                                                                                                                                                                                                                                                 | SCALE: N.T.S            | SHEET 3 OF                                                                                    | 4              |  |
| E EUROPEAN UNION DIRECTIVES<br>I1/65/EU FOR R₀HS COMPLIANCY.                                                                                                                                                                                                                                                                                                                                                                                                                                                                                                                                                                                                                                                                                                                                                                                                                                                                                                                                                                                                                                                                                                                                                                                                                                                                                                                                                                                                                                                                                                                                                                                                                                                                                                                                                                                                                                                                                                                                                                                                                                                                                                                                                                                                                                                                                                                                                                                                                                                                                                                                                                                                                                                                           | TORONTO, ONTARI<br>CANADA                                               | OR USED AS THE BASIS FOR THE                                                                                                                                                                                                                                                                                                                                                                                                                                                                                                                                                                                                                                                                                                                                                                                                                                                                                                                                                                                                                                                                                                                                                                                                                                                                                                                                                                                                                                                                                                                                                                                                                                                                                                                                                                                                                                                                                                                                                                                                                                                                                                                                                                                                                                                                                                                                                                                                                                                                                                                                                                                                                                                                                                                                                                                                           | DRAWING NUMBER: 628-24W | 7624-3T1                                                                                      | ISSUE          |  |
|                                                                                                                                                                                                                                                                                                                                                                                                                                                                                                                                                                                                                                                                                                                                                                                                                                                                                                                                                                                                                                                                                                                                                                                                                                                                                                                                                                                                                                                                                                                                                                                                                                                                                                                                                                                                                                                                                                                                                                                                                                                                                                                                                                                                                                                                                                                                                                                                                                                                                                                                                                                                                                                                                                                                        | YOUR CONNECTION TO QUALITY & SERVICE                                    | MANUFACTURE OR SALE OF APPARATUS                                                                                                                                                                                                                                                                                                                                                                                                                                                                                                                                                                                                                                                                                                                                                                                                                                                                                                                                                                                                                                                                                                                                                                                                                                                                                                                                                                                                                                                                                                                                                                                                                                                                                                                                                                                                                                                                                                                                                                                                                                                                                                                                                                                                                                                                                                                                                                                                                                                                                                                                                                                                                                                                                                                                                                                                       | PART NUMBER: 628-24W    | 7624-3T1                                                                                      | 1              |  |