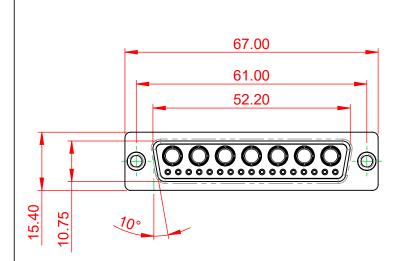

OPERATING TEMPERATURE: -55°C ~ 125°C

SIGNAL CONTACT CURRENT RATING: 5A PER CONTACT SIGNAL CONTACT RESISTANCE: 10mQ MAX. INSULATOR RESISTANCE: 5000MΩ min. DIELECTRIC WITHSTANDING VOLTAGE: 1000V AC rms

|                                      |                                                                                                                                       | SW REFERENCE NO.: 628 COMBO ASSEMBLY |            |       |  |
|--------------------------------------|---------------------------------------------------------------------------------------------------------------------------------------|--------------------------------------|------------|-------|--|
| COMBINATION                          | DRAWN: C.B                                                                                                                            | DATE: JAN. 01/20                     | 19         |       |  |
|                                      |                                                                                                                                       | CHECKED:                             | DATE:      |       |  |
| EDAC INC                             | THESE DRAWINGS AND SPECIFICATIONS<br>ARE THE PROPERTY OF EDAC INCAND                                                                  | SCALE: (IN C.A.D. 1:1)               | SHEET 1 OF | 4     |  |
|                                      | SHALL NOT BE REPRODUCED, OR COPIED<br>OR USED AS THE BASIS FOR THE<br>MANUFACTURE OR SALE OF APPARATUS<br>WITHOUT WRITTEN PERMISSION. | DRAWING NUMBER: 628-24W              | 7624-3T1   | ISSUE |  |
| YOUR CONNECTION TO QUALITY & SERVICE |                                                                                                                                       | PART NUMBER: 628-24W                 | 7624-3T1   | 1     |  |