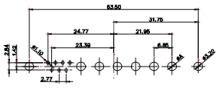

3W3 / 3WK3

5W1 Male/Female

7W2 Male/Female

(1)

21W4 Male/Female

628-24W7624-3T1

|                                                                                                                                                                                                                                                                                                                                                                                                                                                                                                                                                                                                                                                                                                                                                                                                                                                                                                                                                                                                                                                                                                                                                                                                                                                                                                                                                                                                                                                                                                                                                                                                                                                                                                                                                                                                                                                                                                                                                                                                                                                                                                                                                                                                                                                                                                                                                                                                                                                                                                                                                                                                                                                                                                                                        |                                                                         | AND                                                                                                                                                                                                                                                                                                                                                                                                                                                                                                                                                                                                                                                                                                                                                                                                                                                                                                                                                                                                                                                                                                                                                                                                                                                                                                                                                                                                                                                                                                                                                                                                                                                                                                                                                                                                                                                                                                                                                                                                                                                                                                                                                                                                                                                                                                                                                                                                                                                                                                                                                                                                                                                                                                                                                                                                |                         |                                                                                               | , Ash          |  |
|----------------------------------------------------------------------------------------------------------------------------------------------------------------------------------------------------------------------------------------------------------------------------------------------------------------------------------------------------------------------------------------------------------------------------------------------------------------------------------------------------------------------------------------------------------------------------------------------------------------------------------------------------------------------------------------------------------------------------------------------------------------------------------------------------------------------------------------------------------------------------------------------------------------------------------------------------------------------------------------------------------------------------------------------------------------------------------------------------------------------------------------------------------------------------------------------------------------------------------------------------------------------------------------------------------------------------------------------------------------------------------------------------------------------------------------------------------------------------------------------------------------------------------------------------------------------------------------------------------------------------------------------------------------------------------------------------------------------------------------------------------------------------------------------------------------------------------------------------------------------------------------------------------------------------------------------------------------------------------------------------------------------------------------------------------------------------------------------------------------------------------------------------------------------------------------------------------------------------------------------------------------------------------------------------------------------------------------------------------------------------------------------------------------------------------------------------------------------------------------------------------------------------------------------------------------------------------------------------------------------------------------------------------------------------------------------------------------------------------------|-------------------------------------------------------------------------|----------------------------------------------------------------------------------------------------------------------------------------------------------------------------------------------------------------------------------------------------------------------------------------------------------------------------------------------------------------------------------------------------------------------------------------------------------------------------------------------------------------------------------------------------------------------------------------------------------------------------------------------------------------------------------------------------------------------------------------------------------------------------------------------------------------------------------------------------------------------------------------------------------------------------------------------------------------------------------------------------------------------------------------------------------------------------------------------------------------------------------------------------------------------------------------------------------------------------------------------------------------------------------------------------------------------------------------------------------------------------------------------------------------------------------------------------------------------------------------------------------------------------------------------------------------------------------------------------------------------------------------------------------------------------------------------------------------------------------------------------------------------------------------------------------------------------------------------------------------------------------------------------------------------------------------------------------------------------------------------------------------------------------------------------------------------------------------------------------------------------------------------------------------------------------------------------------------------------------------------------------------------------------------------------------------------------------------------------------------------------------------------------------------------------------------------------------------------------------------------------------------------------------------------------------------------------------------------------------------------------------------------------------------------------------------------------------------------------------------------------------------------------------------------------------------------------------------|-------------------------|-----------------------------------------------------------------------------------------------|----------------|--|
|                                                                                                                                                                                                                                                                                                                                                                                                                                                                                                                                                                                                                                                                                                                                                                                                                                                                                                                                                                                                                                                                                                                                                                                                                                                                                                                                                                                                                                                                                                                                                                                                                                                                                                                                                                                                                                                                                                                                                                                                                                                                                                                                                                                                                                                                                                                                                                                                                                                                                                                                                                                                                                                                                                                                        | 11                                                                      | W1 Male/Female                                                                                                                                                                                                                                                                                                                                                                                                                                                                                                                                                                                                                                                                                                                                                                                                                                                                                                                                                                                                                                                                                                                                                                                                                                                                                                                                                                                                                                                                                                                                                                                                                                                                                                                                                                                                                                                                                                                                                                                                                                                                                                                                                                                                                                                                                                                                                                                                                                                                                                                                                                                                                                                                                                                                                                                                                         | 27W2 Male/Femal         | e                                                                                             |                |  |
| 47.06<br>14.48<br>14.48<br>14.48<br>14.48<br>14.48<br>14.48<br>14.48<br>14.48<br>14.48<br>14.48<br>14.48<br>14.48<br>14.48<br>14.48<br>14.48<br>14.48<br>14.48<br>14.48<br>14.48<br>14.48<br>14.48<br>14.48<br>14.48<br>14.48<br>14.48<br>14.48<br>14.48<br>14.48<br>14.48<br>14.48<br>14.48<br>14.48<br>14.48<br>14.48<br>14.48<br>14.48<br>14.48<br>14.48<br>14.48<br>14.48<br>14.48<br>14.48<br>14.48<br>14.48<br>14.48<br>14.48<br>14.48<br>14.48<br>14.48<br>14.48<br>14.48<br>14.48<br>14.48<br>14.48<br>14.48<br>14.48<br>14.48<br>14.48<br>14.48<br>14.48<br>14.48<br>14.48<br>14.48<br>14.48<br>14.48<br>14.48<br>14.48<br>14.48<br>14.48<br>14.48<br>14.48<br>14.48<br>14.48<br>14.48<br>14.48<br>14.48<br>14.48<br>14.48<br>14.48<br>14.48<br>14.48<br>14.48<br>14.48<br>14.48<br>14.48<br>14.48<br>14.48<br>14.48<br>14.48<br>14.48<br>14.48<br>14.48<br>14.48<br>14.48<br>14.48<br>14.48<br>14.48<br>14.48<br>14.48<br>14.48<br>14.48<br>14.48<br>14.48<br>14.48<br>14.48<br>14.48<br>14.48<br>14.48<br>14.48<br>14.48<br>14.48<br>14.48<br>14.48<br>14.48<br>14.48<br>14.48<br>14.48<br>14.48<br>14.48<br>14.48<br>14.48<br>14.48<br>14.48<br>14.48<br>14.48<br>14.48<br>14.48<br>14.48<br>14.48<br>14.48<br>14.48<br>14.48<br>14.48<br>14.48<br>14.48<br>14.48<br>14.48<br>14.48<br>14.48<br>14.48<br>14.48<br>14.48<br>14.48<br>14.48<br>14.48<br>14.48<br>14.48<br>14.48<br>14.48<br>14.48<br>14.48<br>14.48<br>14.48<br>14.48<br>14.48<br>14.48<br>14.48<br>14.48<br>14.48<br>14.48<br>14.48<br>14.48<br>14.48<br>14.48<br>14.48<br>14.48<br>14.48<br>14.48<br>14.48<br>14.48<br>14.48<br>14.48<br>14.48<br>14.48<br>14.48<br>14.48<br>14.48<br>14.48<br>14.48<br>14.48<br>14.48<br>14.48<br>14.48<br>14.48<br>14.48<br>14.48<br>14.48<br>14.48<br>14.48<br>14.48<br>14.48<br>14.48<br>14.48<br>14.48<br>14.48<br>14.48<br>14.48<br>14.48<br>14.48<br>14.48<br>14.48<br>14.48<br>14.48<br>14.48<br>14.48<br>14.48<br>14.48<br>14.48<br>14.48<br>14.48<br>14.48<br>14.48<br>14.48<br>14.48<br>14.48<br>14.48<br>14.48<br>14.48<br>14.48<br>14.48<br>14.48<br>14.48<br>14.48<br>14.48<br>14.48<br>14.48<br>14.48<br>14.48<br>14.48<br>14.48<br>14.48<br>14.48<br>14.48<br>14.48<br>14.48<br>14.48<br>14.48<br>14.48<br>14.48<br>14.48<br>14.48<br>14.48<br>14.48<br>14.48<br>14.48<br>14.48<br>14.48<br>14.48<br>14.48<br>14.48<br>14.48<br>14.48<br>14.48<br>14.48<br>14.48<br>14.48<br>14.48<br>14.48<br>14.48<br>14.48<br>14.48<br>14.48<br>14.48<br>14.48<br>14.48<br>14.48<br>14.48<br>14.48<br>14.48<br>14.48<br>14.48<br>14.48<br>14.48<br>14.48<br>14.48<br>14.48<br>14.48<br>14.48<br>14.48<br>14.48<br>14.48<br>14.48<br>14.48<br>14.48<br>14.48<br>14.48<br>14.48<br>14.48<br>14.48<br>14.48<br>14.48<br>14 | Female<br>31.75 $22.83$ $22.97$ $4$ $4$ $4$ $4$ $4$ $4$ $4$ $4$ $4$ $4$ | 33.30<br>16.65<br>9.70<br>9.70<br>9.70<br>9.70<br>9.70<br>9.70<br>9.70<br>9.70<br>9.70<br>9.70<br>9.70<br>9.70<br>9.70<br>9.70<br>9.70<br>9.70<br>9.70<br>9.70<br>9.70<br>9.70<br>9.70<br>9.70<br>9.70<br>9.70<br>9.70<br>9.70<br>9.70<br>9.70<br>9.70<br>9.70<br>9.70<br>9.70<br>9.70<br>9.70<br>9.70<br>9.70<br>9.70<br>9.70<br>9.70<br>9.70<br>9.70<br>9.70<br>9.70<br>9.70<br>9.70<br>9.70<br>9.70<br>9.70<br>9.70<br>9.70<br>9.70<br>9.70<br>9.70<br>9.70<br>9.70<br>9.70<br>9.70<br>9.70<br>9.70<br>9.70<br>9.70<br>9.70<br>9.70<br>9.70<br>9.70<br>9.70<br>9.70<br>9.70<br>9.70<br>9.70<br>9.70<br>9.70<br>9.70<br>9.70<br>9.70<br>9.70<br>9.70<br>9.70<br>9.70<br>9.70<br>9.70<br>9.70<br>9.70<br>9.70<br>9.70<br>9.70<br>9.70<br>9.70<br>9.70<br>9.70<br>9.70<br>9.70<br>9.70<br>9.70<br>9.70<br>9.70<br>9.70<br>9.70<br>9.70<br>9.70<br>9.70<br>9.70<br>9.70<br>9.70<br>9.70<br>9.70<br>9.70<br>9.70<br>9.70<br>9.70<br>9.70<br>9.70<br>9.70<br>9.70<br>9.70<br>9.70<br>9.70<br>9.70<br>9.70<br>9.70<br>9.70<br>9.70<br>9.70<br>9.70<br>9.70<br>9.70<br>9.70<br>9.70<br>9.70<br>9.70<br>9.70<br>9.70<br>9.70<br>9.70<br>9.70<br>9.70<br>9.70<br>9.70<br>9.70<br>9.70<br>9.70<br>9.70<br>9.70<br>9.70<br>9.70<br>9.70<br>9.70<br>9.70<br>9.70<br>9.70<br>9.70<br>9.70<br>9.70<br>9.70<br>9.70<br>9.70<br>9.70<br>9.70<br>9.70<br>9.70<br>9.70<br>9.70<br>9.70<br>9.70<br>9.70<br>9.70<br>9.70<br>9.70<br>9.70<br>9.70<br>9.70<br>9.70<br>9.70<br>9.70<br>9.70<br>9.70<br>9.70<br>9.70<br>9.70<br>9.70<br>9.70<br>9.70<br>9.70<br>9.70<br>9.70<br>9.70<br>9.70<br>9.70<br>9.70<br>9.70<br>9.70<br>9.70<br>9.70<br>9.70<br>9.70<br>9.70<br>9.70<br>9.70<br>9.70<br>9.70<br>9.70<br>9.70<br>9.70<br>9.70<br>9.70<br>9.70<br>9.70<br>9.70<br>9.70<br>9.70<br>9.70<br>9.70<br>9.70<br>9.70<br>9.70<br>9.70<br>9.70<br>9.70<br>9.70<br>9.70<br>9.70<br>9.70<br>9.70<br>9.70<br>9.70<br>9.70<br>9.70<br>9.70<br>9.70<br>9.70<br>9.70<br>9.70<br>9.70<br>9.70<br>9.70<br>9.70<br>9.70<br>9.70<br>9.70<br>9.70<br>9.70<br>9.70<br>9.70<br>9.70<br>9.70<br>9.70<br>9.70<br>9.70<br>9.70<br>9.70<br>9.70<br>9.70<br>9.70<br>9.70<br>9.70<br>9.70<br>9.70<br>9.70<br>9.70<br>9.70<br>9.70<br>9.70<br>9.70<br>9.70<br>9.70<br>9.70<br>9.70<br>9.70<br>9.70<br>9.70<br>9.70<br>9.70<br>9.70<br>9.70<br>9.70<br>9.70<br>9.70<br>9.70<br>9.70<br>9.70<br>9.70<br>9.70<br>9.70<br>9.70<br>9.70<br>9.70<br>9.70<br>9.70<br>9.70<br>9.70<br>9.70<br>9.70<br>9.70<br>9.70<br>9.70<br>9.70<br>9.70<br>9.70<br>9.70<br>9.70<br>9.70<br>9.70<br>9.70<br>9.70<br>9.70<br>9.70<br>9.70<br>9.70<br>9.70<br>9.70<br>9.70<br>9.70<br>9.70<br>9.70<br>9.70<br>9.70<br>9.70<br>9.70<br>9.70<br>9.70<br>9.70<br>9.70<br>9.70<br>9.70<br>9.70<br>9.70<br>9.70<br>9.70<br>9.70<br>9.70<br>9.70<br>9.70<br>9.70<br>9.70<br>9.70<br>9.70<br>9.70<br>9.70<br>9.70 |                         | 63.50<br>31.75<br>2<br>15.24<br>4<br>4<br>4<br>4<br>4<br>4<br>4<br>4<br>4<br>4<br>4<br>4<br>4 | , see          |  |
| CURRENT RATING / ØA                                                                                                                                                                                                                                                                                                                                                                                                                                                                                                                                                                                                                                                                                                                                                                                                                                                                                                                                                                                                                                                                                                                                                                                                                                                                                                                                                                                                                                                                                                                                                                                                                                                                                                                                                                                                                                                                                                                                                                                                                                                                                                                                                                                                                                                                                                                                                                                                                                                                                                                                                                                                                                                                                                                    |                                                                         | W2 Male/Female                                                                                                                                                                                                                                                                                                                                                                                                                                                                                                                                                                                                                                                                                                                                                                                                                                                                                                                                                                                                                                                                                                                                                                                                                                                                                                                                                                                                                                                                                                                                                                                                                                                                                                                                                                                                                                                                                                                                                                                                                                                                                                                                                                                                                                                                                                                                                                                                                                                                                                                                                                                                                                                                                                                                                                                                                         | 21W1 Male/Femal         | le                                                                                            |                |  |
| 10A / 2.2<br>20A / 3.3<br>30A / 3.7<br>40A / 4.2                                                                                                                                                                                                                                                                                                                                                                                                                                                                                                                                                                                                                                                                                                                                                                                                                                                                                                                                                                                                                                                                                                                                                                                                                                                                                                                                                                                                                                                                                                                                                                                                                                                                                                                                                                                                                                                                                                                                                                                                                                                                                                                                                                                                                                                                                                                                                                                                                                                                                                                                                                                                                                                                                       |                                                                         | 47.00<br>23.63<br>13.85<br>0.31<br>0.31<br>0.31<br>0.31<br>0.31<br>0.31<br>0.31<br>0.31<br>0.31<br>0.31<br>0.31<br>0.31<br>0.31<br>0.31<br>0.35<br>0.35<br>0.35<br>0.35<br>0.35<br>0.35<br>0.35<br>0.35<br>0.35<br>0.35<br>0.35<br>0.35<br>0.35<br>0.35<br>0.35<br>0.35<br>0.35<br>0.35<br>0.35<br>0.35<br>0.35<br>0.35<br>0.35<br>0.35<br>0.35<br>0.35<br>0.35<br>0.35<br>0.35<br>0.35<br>0.35<br>0.35<br>0.35<br>0.35<br>0.35<br>0.35<br>0.35<br>0.35<br>0.35<br>0.35<br>0.35<br>0.35<br>0.35<br>0.35<br>0.35<br>0.35<br>0.35<br>0.35<br>0.35<br>0.35<br>0.35<br>0.35<br>0.35<br>0.35<br>0.35<br>0.35<br>0.35<br>0.35<br>0.35<br>0.35<br>0.35<br>0.35<br>0.35<br>0.35<br>0.35<br>0.35<br>0.35<br>0.35<br>0.35<br>0.35<br>0.35<br>0.35<br>0.35<br>0.35<br>0.35<br>0.35<br>0.35<br>0.35<br>0.35<br>0.35<br>0.35<br>0.35<br>0.35<br>0.35<br>0.35<br>0.35<br>0.35<br>0.35<br>0.35<br>0.35<br>0.35<br>0.35<br>0.35<br>0.35<br>0.35<br>0.35<br>0.35<br>0.35<br>0.35<br>0.35<br>0.35<br>0.35<br>0.35<br>0.35<br>0.35<br>0.35<br>0.35<br>0.35<br>0.35<br>0.35<br>0.35<br>0.35<br>0.35<br>0.35<br>0.35<br>0.35<br>0.35<br>0.35<br>0.35<br>0.35<br>0.35<br>0.35<br>0.35<br>0.35<br>0.35<br>0.35<br>0.35<br>0.35<br>0.35<br>0.35<br>0.35<br>0.35<br>0.35<br>0.35<br>0.35<br>0.35<br>0.35<br>0.35<br>0.35<br>0.35<br>0.35<br>0.35<br>0.35<br>0.35<br>0.35<br>0.35<br>0.35<br>0.35<br>0.35<br>0.35<br>0.35<br>0.35<br>0.35<br>0.35<br>0.35<br>0.35<br>0.35<br>0.35<br>0.35<br>0.35<br>0.35<br>0.35<br>0.35<br>0.35<br>0.35<br>0.35<br>0.35<br>0.35<br>0.35<br>0.35<br>0.35<br>0.35<br>0.35<br>0.35<br>0.35<br>0.35<br>0.35<br>0.35<br>0.35<br>0.35<br>0.35<br>0.35<br>0.35<br>0.35<br>0.35<br>0.35<br>0.35<br>0.35<br>0.35<br>0.35<br>0.35<br>0.35<br>0.35<br>0.35<br>0.35<br>0.35<br>0.35<br>0.35<br>0.35<br>0.35<br>0.35<br>0.35<br>0.35<br>0.35<br>0.35<br>0.35<br>0.35<br>0.35<br>0.35<br>0.35<br>0.35<br>0.35<br>0.35<br>0.35<br>0.35<br>0.35<br>0.35<br>0.35<br>0.35<br>0.35<br>0.35<br>0.35<br>0.35<br>0.35<br>0.35<br>0.35<br>0.35<br>0.35<br>0.35<br>0.35<br>0.35<br>0.35<br>0.35<br>0.35<br>0.35<br>0.35<br>0.35<br>0.35<br>0.35<br>0.35<br>0.35<br>0.35<br>0.35<br>0.35<br>0.35<br>0.35<br>0.35<br>0.35<br>0.35<br>0.35<br>0.35<br>0.35<br>0.35<br>0.35<br>0.35<br>0.35<br>0.35<br>0.35<br>0.35<br>0.35<br>0.35<br>0.35<br>0.35<br>0.35<br>0.35<br>0.35<br>0.35<br>0.35<br>0.35<br>0.35<br>0.35<br>0.35<br>0.35<br>0.35<br>0.35<br>0.35<br>0.35<br>0.35<br>0.35<br>0.35<br>0.35<br>0.35<br>0.35<br>0.35<br>0.35<br>0.35<br>0.35<br>0.35<br>0.35<br>0.35<br>0.35<br>0.35<br>0.35<br>0.35<br>0.35<br>0.35<br>0.35<br>0.35<br>0.35<br>0.35<br>0.35<br>0.35<br>0.35<br>0.35<br>0.35<br>0.35<br>0.35<br>0.35<br>0.35<br>0.35<br>0.35<br>0.35<br>0.35<br>0.35<br>0.35<br>0.35<br>0.35<br>0.35<br>0.35<br>0.35<br>0.35<br>0.35<br>0.35<br>0.3 |                         | 47.05<br>23.63<br>4<br>4<br>4<br>4<br>4<br>4<br>4<br>4<br>4<br>4<br>4<br>4<br>4               | ₽ <sup>₽</sup> |  |
|                                                                                                                                                                                                                                                                                                                                                                                                                                                                                                                                                                                                                                                                                                                                                                                                                                                                                                                                                                                                                                                                                                                                                                                                                                                                                                                                                                                                                                                                                                                                                                                                                                                                                                                                                                                                                                                                                                                                                                                                                                                                                                                                                                                                                                                                                                                                                                                                                                                                                                                                                                                                                                                                                                                                        |                                                                         | COMBINATION D-SUB                                                                                                                                                                                                                                                                                                                                                                                                                                                                                                                                                                                                                                                                                                                                                                                                                                                                                                                                                                                                                                                                                                                                                                                                                                                                                                                                                                                                                                                                                                                                                                                                                                                                                                                                                                                                                                                                                                                                                                                                                                                                                                                                                                                                                                                                                                                                                                                                                                                                                                                                                                                                                                                                                                                                                                                                                      |                         | SW REFERENCE NO.: 628 COMBO ASSEMBLY                                                          |                |  |
|                                                                                                                                                                                                                                                                                                                                                                                                                                                                                                                                                                                                                                                                                                                                                                                                                                                                                                                                                                                                                                                                                                                                                                                                                                                                                                                                                                                                                                                                                                                                                                                                                                                                                                                                                                                                                                                                                                                                                                                                                                                                                                                                                                                                                                                                                                                                                                                                                                                                                                                                                                                                                                                                                                                                        | COMBINATIO                                                              |                                                                                                                                                                                                                                                                                                                                                                                                                                                                                                                                                                                                                                                                                                                                                                                                                                                                                                                                                                                                                                                                                                                                                                                                                                                                                                                                                                                                                                                                                                                                                                                                                                                                                                                                                                                                                                                                                                                                                                                                                                                                                                                                                                                                                                                                                                                                                                                                                                                                                                                                                                                                                                                                                                                                                                                                                                        |                         | DATE: JAN. 01/2                                                                               | 019            |  |
|                                                                                                                                                                                                                                                                                                                                                                                                                                                                                                                                                                                                                                                                                                                                                                                                                                                                                                                                                                                                                                                                                                                                                                                                                                                                                                                                                                                                                                                                                                                                                                                                                                                                                                                                                                                                                                                                                                                                                                                                                                                                                                                                                                                                                                                                                                                                                                                                                                                                                                                                                                                                                                                                                                                                        |                                                                         |                                                                                                                                                                                                                                                                                                                                                                                                                                                                                                                                                                                                                                                                                                                                                                                                                                                                                                                                                                                                                                                                                                                                                                                                                                                                                                                                                                                                                                                                                                                                                                                                                                                                                                                                                                                                                                                                                                                                                                                                                                                                                                                                                                                                                                                                                                                                                                                                                                                                                                                                                                                                                                                                                                                                                                                                                                        | CHECKED:                | DATE:                                                                                         |                |  |
| IS SERIES FULLY CONFORMS TO                                                                                                                                                                                                                                                                                                                                                                                                                                                                                                                                                                                                                                                                                                                                                                                                                                                                                                                                                                                                                                                                                                                                                                                                                                                                                                                                                                                                                                                                                                                                                                                                                                                                                                                                                                                                                                                                                                                                                                                                                                                                                                                                                                                                                                                                                                                                                                                                                                                                                                                                                                                                                                                                                                            |                                                                         | THESE DRAWINGS AND SPECIFICATIONS<br>ARE THE PROPERTY OF EDAC INC.,AND                                                                                                                                                                                                                                                                                                                                                                                                                                                                                                                                                                                                                                                                                                                                                                                                                                                                                                                                                                                                                                                                                                                                                                                                                                                                                                                                                                                                                                                                                                                                                                                                                                                                                                                                                                                                                                                                                                                                                                                                                                                                                                                                                                                                                                                                                                                                                                                                                                                                                                                                                                                                                                                                                                                                                                 | SCALE: N.T.S            | SHEET 3 OF                                                                                    | 4              |  |
| E EUROPEAN UNION DIRECTIVES<br>I1/65/EU FOR R₀HS COMPLIANCY.                                                                                                                                                                                                                                                                                                                                                                                                                                                                                                                                                                                                                                                                                                                                                                                                                                                                                                                                                                                                                                                                                                                                                                                                                                                                                                                                                                                                                                                                                                                                                                                                                                                                                                                                                                                                                                                                                                                                                                                                                                                                                                                                                                                                                                                                                                                                                                                                                                                                                                                                                                                                                                                                           | TORONTO, ONTARI<br>CANADA                                               | OR USED AS THE BASIS FOR THE                                                                                                                                                                                                                                                                                                                                                                                                                                                                                                                                                                                                                                                                                                                                                                                                                                                                                                                                                                                                                                                                                                                                                                                                                                                                                                                                                                                                                                                                                                                                                                                                                                                                                                                                                                                                                                                                                                                                                                                                                                                                                                                                                                                                                                                                                                                                                                                                                                                                                                                                                                                                                                                                                                                                                                                                           | DRAWING NUMBER: 628-24W | 7624-3T1                                                                                      | ISSUE          |  |
|                                                                                                                                                                                                                                                                                                                                                                                                                                                                                                                                                                                                                                                                                                                                                                                                                                                                                                                                                                                                                                                                                                                                                                                                                                                                                                                                                                                                                                                                                                                                                                                                                                                                                                                                                                                                                                                                                                                                                                                                                                                                                                                                                                                                                                                                                                                                                                                                                                                                                                                                                                                                                                                                                                                                        | YOUR CONNECTION TO QUALITY & SERVICE                                    | MANUFACTURE OR SALE OF APPARATUS                                                                                                                                                                                                                                                                                                                                                                                                                                                                                                                                                                                                                                                                                                                                                                                                                                                                                                                                                                                                                                                                                                                                                                                                                                                                                                                                                                                                                                                                                                                                                                                                                                                                                                                                                                                                                                                                                                                                                                                                                                                                                                                                                                                                                                                                                                                                                                                                                                                                                                                                                                                                                                                                                                                                                                                                       | PART NUMBER: 628-24W    | 7624-3T1                                                                                      | 1              |  |