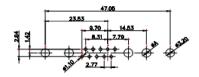

OPERATING TEMPERATURE: -55°C ~ 125°C

SIGNAL CONTACT CURRENT RATING: 5A PER CONTACT SIGNAL CONTACT RESISTANCE: 10mQ MAX. INSULATOR RESISTANCE: 5000MΩ min. DIELECTRIC WITHSTANDING VOLTAGE: 1000V AC rms

|                                      |                                                                                                                                       | SW REFERENCE NO.: 628 COMBO ASSEMBLY |            |       |  |
|--------------------------------------|---------------------------------------------------------------------------------------------------------------------------------------|--------------------------------------|------------|-------|--|
| COMBINATION                          | DRAWN: C.B                                                                                                                            | DATE: JAN. 01/20                     | 19         |       |  |
|                                      |                                                                                                                                       | CHECKED:                             | DATE:      |       |  |
| EDAC INC                             | THESE DRAWINGS AND SPECIFICATIONS<br>ARE THE PROPERTY OF EDAC INCAND                                                                  | SCALE: (IN C.A.D. 1:1)               | SHEET 1 OF | 4     |  |
|                                      | SHALL NOT BE REPRODUCED, OR COPIED<br>OR USED AS THE BASIS FOR THE<br>MANUFACTURE OR SALE OF APPARATUS<br>WITHOUT WRITTEN PERMISSION. | DRAWING NUMBER: 628-24W              | 7624-3T1   | ISSUE |  |
| YOUR CONNECTION TO QUALITY & SERVICE |                                                                                                                                       | PART NUMBER: 628-24W                 | 7624-3T1   | 1     |  |