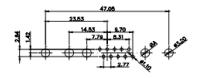

OPERATING TEMPERATURE: -55°C ~ 125°C

SIGNAL CONTACT CURRENT RATING: 5A PER CONTACT SIGNAL CONTACT RESISTANCE: 10mQ MAX. INSULATOR RESISTANCE: 5000MΩ min. DIELECTRIC WITHSTANDING VOLTAGE: 1000V AC rms

|                                      |                                                                                                                                       | SW REFERENCE NO.: 628 COMBO ASSEMBLY |            |       |  |
|--------------------------------------|---------------------------------------------------------------------------------------------------------------------------------------|--------------------------------------|------------|-------|--|
| COMBINATION                          | DRAWN: C.B                                                                                                                            | DATE: JAN. 01/20                     | 19         |       |  |
|                                      |                                                                                                                                       | CHECKED:                             | DATE:      |       |  |
| EDAC INC                             | THESE DRAWINGS AND SPECIFICATIONS<br>ARE THE PROPERTY OF EDAC INCAND                                                                  | SCALE: (IN C.A.D. 1:1)               | SHEET 1 OF | 4     |  |
|                                      | SHALL NOT BE REPRODUCED, OR COPIED<br>OR USED AS THE BASIS FOR THE<br>MANUFACTURE OR SALE OF APPARATUS<br>WITHOUT WRITTEN PERMISSION. | DRAWING NUMBER: 628-24W              | 7624-3T1   | ISSUE |  |
| YOUR CONNECTION TO QUALITY & SERVICE |                                                                                                                                       | PART NUMBER: 628-24W                 | 7624-3T1   | 1     |  |