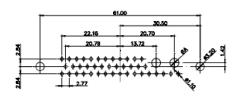

3W3 / 3WK3

5W1 Male/Female

7W2 Male/Female

(1)

21W4 Male/Female

628-24W7624-3T1

|                                                                                                                                                                                                                                                                                                                                                                                                                                                                                                                                                                                                                                                                                                                                                                                                                                                                                                                                                                                                                                                                                                                                                                                                                                                                                                                                                                                                                                                                                                                                                                                                                                                                                                                                                                                                                                                                                                                                                                                                                                                                                                                                                                                                                                                                                                                                                                                                                                                                                                                                                                                                                                                                                                                                        |                                                                         | AND                                                                                                                                                                                                                                                                                                                                                                                                                                                                                                                                                                                                                                                                                                                                                                                                                                                                                                                                                                                                                                                                                                                                                                                                                                                                                                                                                                                                                                                                                                                                                                                                                                                                                                                                                                                                                                                                                                                                                                                                                                                                                                                                                                                                                                                                                                                                                                                                                                                                                                                                                                                                                                                                                                                                                                                                |                         |                                                                                               | , Ash          |  |
|----------------------------------------------------------------------------------------------------------------------------------------------------------------------------------------------------------------------------------------------------------------------------------------------------------------------------------------------------------------------------------------------------------------------------------------------------------------------------------------------------------------------------------------------------------------------------------------------------------------------------------------------------------------------------------------------------------------------------------------------------------------------------------------------------------------------------------------------------------------------------------------------------------------------------------------------------------------------------------------------------------------------------------------------------------------------------------------------------------------------------------------------------------------------------------------------------------------------------------------------------------------------------------------------------------------------------------------------------------------------------------------------------------------------------------------------------------------------------------------------------------------------------------------------------------------------------------------------------------------------------------------------------------------------------------------------------------------------------------------------------------------------------------------------------------------------------------------------------------------------------------------------------------------------------------------------------------------------------------------------------------------------------------------------------------------------------------------------------------------------------------------------------------------------------------------------------------------------------------------------------------------------------------------------------------------------------------------------------------------------------------------------------------------------------------------------------------------------------------------------------------------------------------------------------------------------------------------------------------------------------------------------------------------------------------------------------------------------------------------|-------------------------------------------------------------------------|----------------------------------------------------------------------------------------------------------------------------------------------------------------------------------------------------------------------------------------------------------------------------------------------------------------------------------------------------------------------------------------------------------------------------------------------------------------------------------------------------------------------------------------------------------------------------------------------------------------------------------------------------------------------------------------------------------------------------------------------------------------------------------------------------------------------------------------------------------------------------------------------------------------------------------------------------------------------------------------------------------------------------------------------------------------------------------------------------------------------------------------------------------------------------------------------------------------------------------------------------------------------------------------------------------------------------------------------------------------------------------------------------------------------------------------------------------------------------------------------------------------------------------------------------------------------------------------------------------------------------------------------------------------------------------------------------------------------------------------------------------------------------------------------------------------------------------------------------------------------------------------------------------------------------------------------------------------------------------------------------------------------------------------------------------------------------------------------------------------------------------------------------------------------------------------------------------------------------------------------------------------------------------------------------------------------------------------------------------------------------------------------------------------------------------------------------------------------------------------------------------------------------------------------------------------------------------------------------------------------------------------------------------------------------------------------------------------------------------------------------------------------------------------------------------------------------------------|-------------------------|-----------------------------------------------------------------------------------------------|----------------|--|
|                                                                                                                                                                                                                                                                                                                                                                                                                                                                                                                                                                                                                                                                                                                                                                                                                                                                                                                                                                                                                                                                                                                                                                                                                                                                                                                                                                                                                                                                                                                                                                                                                                                                                                                                                                                                                                                                                                                                                                                                                                                                                                                                                                                                                                                                                                                                                                                                                                                                                                                                                                                                                                                                                                                                        | 11                                                                      | W1 Male/Female                                                                                                                                                                                                                                                                                                                                                                                                                                                                                                                                                                                                                                                                                                                                                                                                                                                                                                                                                                                                                                                                                                                                                                                                                                                                                                                                                                                                                                                                                                                                                                                                                                                                                                                                                                                                                                                                                                                                                                                                                                                                                                                                                                                                                                                                                                                                                                                                                                                                                                                                                                                                                                                                                                                                                                                                                         | 27W2 Male/Femal         | e                                                                                             |                |  |
| 47.06<br>14.48<br>14.48<br>14.48<br>14.48<br>14.48<br>14.48<br>14.48<br>14.48<br>14.48<br>14.48<br>14.48<br>14.48<br>14.48<br>14.48<br>14.48<br>14.48<br>14.48<br>14.48<br>14.48<br>14.48<br>14.48<br>14.48<br>14.48<br>14.48<br>14.48<br>14.48<br>14.48<br>14.48<br>14.48<br>14.48<br>14.48<br>14.48<br>14.48<br>14.48<br>14.48<br>14.48<br>14.48<br>14.48<br>14.48<br>14.48<br>14.48<br>14.48<br>14.48<br>14.48<br>14.48<br>14.48<br>14.48<br>14.48<br>14.48<br>14.48<br>14.48<br>14.48<br>14.48<br>14.48<br>14.48<br>14.48<br>14.48<br>14.48<br>14.48<br>14.48<br>14.48<br>14.48<br>14.48<br>14.48<br>14.48<br>14.48<br>14.48<br>14.48<br>14.48<br>14.48<br>14.48<br>14.48<br>14.48<br>14.48<br>14.48<br>14.48<br>14.48<br>14.48<br>14.48<br>14.48<br>14.48<br>14.48<br>14.48<br>14.48<br>14.48<br>14.48<br>14.48<br>14.48<br>14.48<br>14.48<br>14.48<br>14.48<br>14.48<br>14.48<br>14.48<br>14.48<br>14.48<br>14.48<br>14.48<br>14.48<br>14.48<br>14.48<br>14.48<br>14.48<br>14.48<br>14.48<br>14.48<br>14.48<br>14.48<br>14.48<br>14.48<br>14.48<br>14.48<br>14.48<br>14.48<br>14.48<br>14.48<br>14.48<br>14.48<br>14.48<br>14.48<br>14.48<br>14.48<br>14.48<br>14.48<br>14.48<br>14.48<br>14.48<br>14.48<br>14.48<br>14.48<br>14.48<br>14.48<br>14.48<br>14.48<br>14.48<br>14.48<br>14.48<br>14.48<br>14.48<br>14.48<br>14.48<br>14.48<br>14.48<br>14.48<br>14.48<br>14.48<br>14.48<br>14.48<br>14.48<br>14.48<br>14.48<br>14.48<br>14.48<br>14.48<br>14.48<br>14.48<br>14.48<br>14.48<br>14.48<br>14.48<br>14.48<br>14.48<br>14.48<br>14.48<br>14.48<br>14.48<br>14.48<br>14.48<br>14.48<br>14.48<br>14.48<br>14.48<br>14.48<br>14.48<br>14.48<br>14.48<br>14.48<br>14.48<br>14.48<br>14.48<br>14.48<br>14.48<br>14.48<br>14.48<br>14.48<br>14.48<br>14.48<br>14.48<br>14.48<br>14.48<br>14.48<br>14.48<br>14.48<br>14.48<br>14.48<br>14.48<br>14.48<br>14.48<br>14.48<br>14.48<br>14.48<br>14.48<br>14.48<br>14.48<br>14.48<br>14.48<br>14.48<br>14.48<br>14.48<br>14.48<br>14.48<br>14.48<br>14.48<br>14.48<br>14.48<br>14.48<br>14.48<br>14.48<br>14.48<br>14.48<br>14.48<br>14.48<br>14.48<br>14.48<br>14.48<br>14.48<br>14.48<br>14.48<br>14.48<br>14.48<br>14.48<br>14.48<br>14.48<br>14.48<br>14.48<br>14.48<br>14.48<br>14.48<br>14.48<br>14.48<br>14.48<br>14.48<br>14.48<br>14.48<br>14.48<br>14.48<br>14.48<br>14.48<br>14.48<br>14.48<br>14.48<br>14.48<br>14.48<br>14.48<br>14.48<br>14.48<br>14.48<br>14.48<br>14.48<br>14.48<br>14.48<br>14.48<br>14.48<br>14.48<br>14.48<br>14.48<br>14.48<br>14.48<br>14.48<br>14.48<br>14.48<br>14.48<br>14.48<br>14.48<br>14.48<br>14.48<br>14.48<br>14.48<br>14.48<br>14.48<br>14.48<br>14.48<br>14.48<br>14.48<br>14.48<br>14.48<br>14.48<br>14.48<br>14.48<br>14.48<br>14 | Female<br>31.75 $22.83$ $22.97$ $4$ $4$ $4$ $4$ $4$ $4$ $4$ $4$ $4$ $4$ | 33.30<br>16.65<br>9.70<br>9.70<br>9.70<br>9.70<br>9.70<br>9.70<br>9.70<br>9.70<br>9.70<br>9.70<br>9.70<br>9.70<br>9.70<br>9.70<br>9.70<br>9.70<br>9.70<br>9.70<br>9.70<br>9.70<br>9.70<br>9.70<br>9.70<br>9.70<br>9.70<br>9.70<br>9.70<br>9.70<br>9.70<br>9.70<br>9.70<br>9.70<br>9.70<br>9.70<br>9.70<br>9.70<br>9.70<br>9.70<br>9.70<br>9.70<br>9.70<br>9.70<br>9.70<br>9.70<br>9.70<br>9.70<br>9.70<br>9.70<br>9.70<br>9.70<br>9.70<br>9.70<br>9.70<br>9.70<br>9.70<br>9.70<br>9.70<br>9.70<br>9.70<br>9.70<br>9.70<br>9.70<br>9.70<br>9.70<br>9.70<br>9.70<br>9.70<br>9.70<br>9.70<br>9.70<br>9.70<br>9.70<br>9.70<br>9.70<br>9.70<br>9.70<br>9.70<br>9.70<br>9.70<br>9.70<br>9.70<br>9.70<br>9.70<br>9.70<br>9.70<br>9.70<br>9.70<br>9.70<br>9.70<br>9.70<br>9.70<br>9.70<br>9.70<br>9.70<br>9.70<br>9.70<br>9.70<br>9.70<br>9.70<br>9.70<br>9.70<br>9.70<br>9.70<br>9.70<br>9.70<br>9.70<br>9.70<br>9.70<br>9.70<br>9.70<br>9.70<br>9.70<br>9.70<br>9.70<br>9.70<br>9.70<br>9.70<br>9.70<br>9.70<br>9.70<br>9.70<br>9.70<br>9.70<br>9.70<br>9.70<br>9.70<br>9.70<br>9.70<br>9.70<br>9.70<br>9.70<br>9.70<br>9.70<br>9.70<br>9.70<br>9.70<br>9.70<br>9.70<br>9.70<br>9.70<br>9.70<br>9.70<br>9.70<br>9.70<br>9.70<br>9.70<br>9.70<br>9.70<br>9.70<br>9.70<br>9.70<br>9.70<br>9.70<br>9.70<br>9.70<br>9.70<br>9.70<br>9.70<br>9.70<br>9.70<br>9.70<br>9.70<br>9.70<br>9.70<br>9.70<br>9.70<br>9.70<br>9.70<br>9.70<br>9.70<br>9.70<br>9.70<br>9.70<br>9.70<br>9.70<br>9.70<br>9.70<br>9.70<br>9.70<br>9.70<br>9.70<br>9.70<br>9.70<br>9.70<br>9.70<br>9.70<br>9.70<br>9.70<br>9.70<br>9.70<br>9.70<br>9.70<br>9.70<br>9.70<br>9.70<br>9.70<br>9.70<br>9.70<br>9.70<br>9.70<br>9.70<br>9.70<br>9.70<br>9.70<br>9.70<br>9.70<br>9.70<br>9.70<br>9.70<br>9.70<br>9.70<br>9.70<br>9.70<br>9.70<br>9.70<br>9.70<br>9.70<br>9.70<br>9.70<br>9.70<br>9.70<br>9.70<br>9.70<br>9.70<br>9.70<br>9.70<br>9.70<br>9.70<br>9.70<br>9.70<br>9.70<br>9.70<br>9.70<br>9.70<br>9.70<br>9.70<br>9.70<br>9.70<br>9.70<br>9.70<br>9.70<br>9.70<br>9.70<br>9.70<br>9.70<br>9.70<br>9.70<br>9.70<br>9.70<br>9.70<br>9.70<br>9.70<br>9.70<br>9.70<br>9.70<br>9.70<br>9.70<br>9.70<br>9.70<br>9.70<br>9.70<br>9.70<br>9.70<br>9.70<br>9.70<br>9.70<br>9.70<br>9.70<br>9.70<br>9.70<br>9.70<br>9.70<br>9.70<br>9.70<br>9.70<br>9.70<br>9.70<br>9.70<br>9.70<br>9.70<br>9.70<br>9.70<br>9.70<br>9.70<br>9.70<br>9.70<br>9.70<br>9.70<br>9.70<br>9.70<br>9.70<br>9.70<br>9.70<br>9.70<br>9.70<br>9.70<br>9.70<br>9.70<br>9.70<br>9.70<br>9.70<br>9.70<br>9.70<br>9.70<br>9.70<br>9.70<br>9.70<br>9.70<br>9.70<br>9.70<br>9.70<br>9.70<br>9.70<br>9.70<br>9.70<br>9.70<br>9.70<br>9.70<br>9.70<br>9.70<br>9.70<br>9.70<br>9.70<br>9.70<br>9.70<br>9.70<br>9.70<br>9.70<br>9.70<br>9.70<br>9.70<br>9.70<br>9.70<br>9.70<br>9.70<br>9.70<br>9.70<br>9.70<br>9.70 |                         | 63.50<br>31.75<br>2<br>15.24<br>4<br>4<br>4<br>4<br>4<br>4<br>4<br>4<br>4<br>4<br>4<br>4<br>4 | , see          |  |
| CURRENT RATING / ØA                                                                                                                                                                                                                                                                                                                                                                                                                                                                                                                                                                                                                                                                                                                                                                                                                                                                                                                                                                                                                                                                                                                                                                                                                                                                                                                                                                                                                                                                                                                                                                                                                                                                                                                                                                                                                                                                                                                                                                                                                                                                                                                                                                                                                                                                                                                                                                                                                                                                                                                                                                                                                                                                                                                    |                                                                         | W2 Male/Female                                                                                                                                                                                                                                                                                                                                                                                                                                                                                                                                                                                                                                                                                                                                                                                                                                                                                                                                                                                                                                                                                                                                                                                                                                                                                                                                                                                                                                                                                                                                                                                                                                                                                                                                                                                                                                                                                                                                                                                                                                                                                                                                                                                                                                                                                                                                                                                                                                                                                                                                                                                                                                                                                                                                                                                                                         | 21W1 Male/Femal         | le                                                                                            |                |  |
| 10A / 2.2<br>20A / 3.3<br>30A / 3.7<br>40A / 4.2                                                                                                                                                                                                                                                                                                                                                                                                                                                                                                                                                                                                                                                                                                                                                                                                                                                                                                                                                                                                                                                                                                                                                                                                                                                                                                                                                                                                                                                                                                                                                                                                                                                                                                                                                                                                                                                                                                                                                                                                                                                                                                                                                                                                                                                                                                                                                                                                                                                                                                                                                                                                                                                                                       |                                                                         | 47.00<br>23.63<br>13.85<br>0.31<br>0.31<br>0.31<br>0.31<br>0.31<br>0.31<br>0.31<br>0.31<br>0.31<br>0.31<br>0.31<br>0.31<br>0.31<br>0.31<br>0.35<br>0.35<br>0.35<br>0.35<br>0.35<br>0.35<br>0.35<br>0.35<br>0.35<br>0.35<br>0.35<br>0.35<br>0.35<br>0.35<br>0.35<br>0.35<br>0.35<br>0.35<br>0.35<br>0.35<br>0.35<br>0.35<br>0.35<br>0.35<br>0.35<br>0.35<br>0.35<br>0.35<br>0.35<br>0.35<br>0.35<br>0.35<br>0.35<br>0.35<br>0.35<br>0.35<br>0.35<br>0.35<br>0.35<br>0.35<br>0.35<br>0.35<br>0.35<br>0.35<br>0.35<br>0.35<br>0.35<br>0.35<br>0.35<br>0.35<br>0.35<br>0.35<br>0.35<br>0.35<br>0.35<br>0.35<br>0.35<br>0.35<br>0.35<br>0.35<br>0.35<br>0.35<br>0.35<br>0.35<br>0.35<br>0.35<br>0.35<br>0.35<br>0.35<br>0.35<br>0.35<br>0.35<br>0.35<br>0.35<br>0.35<br>0.35<br>0.35<br>0.35<br>0.35<br>0.35<br>0.35<br>0.35<br>0.35<br>0.35<br>0.35<br>0.35<br>0.35<br>0.35<br>0.35<br>0.35<br>0.35<br>0.35<br>0.35<br>0.35<br>0.35<br>0.35<br>0.35<br>0.35<br>0.35<br>0.35<br>0.35<br>0.35<br>0.35<br>0.35<br>0.35<br>0.35<br>0.35<br>0.35<br>0.35<br>0.35<br>0.35<br>0.35<br>0.35<br>0.35<br>0.35<br>0.35<br>0.35<br>0.35<br>0.35<br>0.35<br>0.35<br>0.35<br>0.35<br>0.35<br>0.35<br>0.35<br>0.35<br>0.35<br>0.35<br>0.35<br>0.35<br>0.35<br>0.35<br>0.35<br>0.35<br>0.35<br>0.35<br>0.35<br>0.35<br>0.35<br>0.35<br>0.35<br>0.35<br>0.35<br>0.35<br>0.35<br>0.35<br>0.35<br>0.35<br>0.35<br>0.35<br>0.35<br>0.35<br>0.35<br>0.35<br>0.35<br>0.35<br>0.35<br>0.35<br>0.35<br>0.35<br>0.35<br>0.35<br>0.35<br>0.35<br>0.35<br>0.35<br>0.35<br>0.35<br>0.35<br>0.35<br>0.35<br>0.35<br>0.35<br>0.35<br>0.35<br>0.35<br>0.35<br>0.35<br>0.35<br>0.35<br>0.35<br>0.35<br>0.35<br>0.35<br>0.35<br>0.35<br>0.35<br>0.35<br>0.35<br>0.35<br>0.35<br>0.35<br>0.35<br>0.35<br>0.35<br>0.35<br>0.35<br>0.35<br>0.35<br>0.35<br>0.35<br>0.35<br>0.35<br>0.35<br>0.35<br>0.35<br>0.35<br>0.35<br>0.35<br>0.35<br>0.35<br>0.35<br>0.35<br>0.35<br>0.35<br>0.35<br>0.35<br>0.35<br>0.35<br>0.35<br>0.35<br>0.35<br>0.35<br>0.35<br>0.35<br>0.35<br>0.35<br>0.35<br>0.35<br>0.35<br>0.35<br>0.35<br>0.35<br>0.35<br>0.35<br>0.35<br>0.35<br>0.35<br>0.35<br>0.35<br>0.35<br>0.35<br>0.35<br>0.35<br>0.35<br>0.35<br>0.35<br>0.35<br>0.35<br>0.35<br>0.35<br>0.35<br>0.35<br>0.35<br>0.35<br>0.35<br>0.35<br>0.35<br>0.35<br>0.35<br>0.35<br>0.35<br>0.35<br>0.35<br>0.35<br>0.35<br>0.35<br>0.35<br>0.35<br>0.35<br>0.35<br>0.35<br>0.35<br>0.35<br>0.35<br>0.35<br>0.35<br>0.35<br>0.35<br>0.35<br>0.35<br>0.35<br>0.35<br>0.35<br>0.35<br>0.35<br>0.35<br>0.35<br>0.35<br>0.35<br>0.35<br>0.35<br>0.35<br>0.35<br>0.35<br>0.35<br>0.35<br>0.35<br>0.35<br>0.35<br>0.35<br>0.35<br>0.35<br>0.35<br>0.35<br>0.35<br>0.35<br>0.35<br>0.35<br>0.35<br>0.35<br>0.35<br>0.35<br>0.35<br>0.35<br>0.35<br>0.35<br>0.35<br>0.35<br>0.35<br>0.35<br>0.35<br>0.3 |                         | 47.05<br>23.63<br>4<br>4<br>4<br>4<br>4<br>4<br>4<br>4<br>4<br>4<br>4<br>4<br>4               | ₽ <sup>₽</sup> |  |
|                                                                                                                                                                                                                                                                                                                                                                                                                                                                                                                                                                                                                                                                                                                                                                                                                                                                                                                                                                                                                                                                                                                                                                                                                                                                                                                                                                                                                                                                                                                                                                                                                                                                                                                                                                                                                                                                                                                                                                                                                                                                                                                                                                                                                                                                                                                                                                                                                                                                                                                                                                                                                                                                                                                                        |                                                                         | COMBINATION D-SUB                                                                                                                                                                                                                                                                                                                                                                                                                                                                                                                                                                                                                                                                                                                                                                                                                                                                                                                                                                                                                                                                                                                                                                                                                                                                                                                                                                                                                                                                                                                                                                                                                                                                                                                                                                                                                                                                                                                                                                                                                                                                                                                                                                                                                                                                                                                                                                                                                                                                                                                                                                                                                                                                                                                                                                                                                      |                         | SW REFERENCE NO.: 628 COMBO ASSEMBLY                                                          |                |  |
|                                                                                                                                                                                                                                                                                                                                                                                                                                                                                                                                                                                                                                                                                                                                                                                                                                                                                                                                                                                                                                                                                                                                                                                                                                                                                                                                                                                                                                                                                                                                                                                                                                                                                                                                                                                                                                                                                                                                                                                                                                                                                                                                                                                                                                                                                                                                                                                                                                                                                                                                                                                                                                                                                                                                        | COMBINATIO                                                              |                                                                                                                                                                                                                                                                                                                                                                                                                                                                                                                                                                                                                                                                                                                                                                                                                                                                                                                                                                                                                                                                                                                                                                                                                                                                                                                                                                                                                                                                                                                                                                                                                                                                                                                                                                                                                                                                                                                                                                                                                                                                                                                                                                                                                                                                                                                                                                                                                                                                                                                                                                                                                                                                                                                                                                                                                                        |                         | DATE: JAN. 01/2                                                                               | 019            |  |
|                                                                                                                                                                                                                                                                                                                                                                                                                                                                                                                                                                                                                                                                                                                                                                                                                                                                                                                                                                                                                                                                                                                                                                                                                                                                                                                                                                                                                                                                                                                                                                                                                                                                                                                                                                                                                                                                                                                                                                                                                                                                                                                                                                                                                                                                                                                                                                                                                                                                                                                                                                                                                                                                                                                                        |                                                                         |                                                                                                                                                                                                                                                                                                                                                                                                                                                                                                                                                                                                                                                                                                                                                                                                                                                                                                                                                                                                                                                                                                                                                                                                                                                                                                                                                                                                                                                                                                                                                                                                                                                                                                                                                                                                                                                                                                                                                                                                                                                                                                                                                                                                                                                                                                                                                                                                                                                                                                                                                                                                                                                                                                                                                                                                                                        | CHECKED:                | DATE:                                                                                         |                |  |
| IS SERIES FULLY CONFORMS TO                                                                                                                                                                                                                                                                                                                                                                                                                                                                                                                                                                                                                                                                                                                                                                                                                                                                                                                                                                                                                                                                                                                                                                                                                                                                                                                                                                                                                                                                                                                                                                                                                                                                                                                                                                                                                                                                                                                                                                                                                                                                                                                                                                                                                                                                                                                                                                                                                                                                                                                                                                                                                                                                                                            |                                                                         | THESE DRAWINGS AND SPECIFICATIONS<br>ARE THE PROPERTY OF EDAC INC.,AND                                                                                                                                                                                                                                                                                                                                                                                                                                                                                                                                                                                                                                                                                                                                                                                                                                                                                                                                                                                                                                                                                                                                                                                                                                                                                                                                                                                                                                                                                                                                                                                                                                                                                                                                                                                                                                                                                                                                                                                                                                                                                                                                                                                                                                                                                                                                                                                                                                                                                                                                                                                                                                                                                                                                                                 | SCALE: N.T.S            | SHEET 3 OF                                                                                    | 4              |  |
| E EUROPEAN UNION DIRECTIVES<br>I1/65/EU FOR R₀HS COMPLIANCY.                                                                                                                                                                                                                                                                                                                                                                                                                                                                                                                                                                                                                                                                                                                                                                                                                                                                                                                                                                                                                                                                                                                                                                                                                                                                                                                                                                                                                                                                                                                                                                                                                                                                                                                                                                                                                                                                                                                                                                                                                                                                                                                                                                                                                                                                                                                                                                                                                                                                                                                                                                                                                                                                           | TORONTO, ONTARI<br>CANADA                                               | OR USED AS THE BASIS FOR THE                                                                                                                                                                                                                                                                                                                                                                                                                                                                                                                                                                                                                                                                                                                                                                                                                                                                                                                                                                                                                                                                                                                                                                                                                                                                                                                                                                                                                                                                                                                                                                                                                                                                                                                                                                                                                                                                                                                                                                                                                                                                                                                                                                                                                                                                                                                                                                                                                                                                                                                                                                                                                                                                                                                                                                                                           | DRAWING NUMBER: 628-24W | 7624-3T1                                                                                      | ISSUE          |  |
|                                                                                                                                                                                                                                                                                                                                                                                                                                                                                                                                                                                                                                                                                                                                                                                                                                                                                                                                                                                                                                                                                                                                                                                                                                                                                                                                                                                                                                                                                                                                                                                                                                                                                                                                                                                                                                                                                                                                                                                                                                                                                                                                                                                                                                                                                                                                                                                                                                                                                                                                                                                                                                                                                                                                        | YOUR CONNECTION TO QUALITY & SERVICE                                    | MANUFACTURE OR SALE OF APPARATUS                                                                                                                                                                                                                                                                                                                                                                                                                                                                                                                                                                                                                                                                                                                                                                                                                                                                                                                                                                                                                                                                                                                                                                                                                                                                                                                                                                                                                                                                                                                                                                                                                                                                                                                                                                                                                                                                                                                                                                                                                                                                                                                                                                                                                                                                                                                                                                                                                                                                                                                                                                                                                                                                                                                                                                                                       | PART NUMBER: 628-24W    | 7624-3T1                                                                                      | 1              |  |