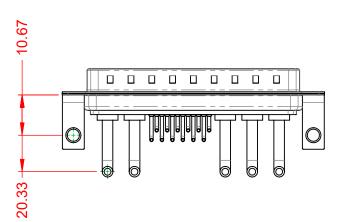

.XX ±0.13 .XXX ±0.05

1000V AC rms

|             |             |                                                                                                                                       | SW REFERENCE NO.: 629 COMBO ASSEMBLY |                  |       |
|-------------|-------------|---------------------------------------------------------------------------------------------------------------------------------------|--------------------------------------|------------------|-------|
|             | COMBINATION | COMBINATION D-SUB                                                                                                                     |                                      | DATE: JAN. 01/20 | 19    |
|             |             |                                                                                                                                       | CHECKED:                             | DATE:            |       |
| то          | EDAC INC    | THESE DRAWINGS AND SPECIFICATIONS<br>ARE THE PROPERTY OF EDAC INC.,AND                                                                | SCALE: (IN C.A.D. 1:1)               | SHEET 1 OF       | 2     |
| VES<br>ICY. |             | SHALL NOT BE REPRODUCED, OR COPIED<br>OR USED AS THE BASIS FOR THE<br>MANUFACTURE OR SALE OF APPARATUS<br>WITHOUT WRITTEN PERMISSION. | DRAWING NUMBER: 629-17W5250-2NC      |                  | ISSUE |
|             |             |                                                                                                                                       | PART NUMBER: 629-17W                 | 5250-2NC         | 1     |