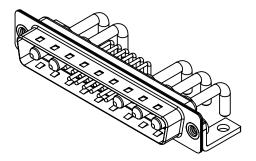

.XX ±0.13 .XXX ±0.05

1000V AC rms

|             |             |                                                                                                                                       | SW REFERENCE NO.: 629 COMBO ASSEMBLY |                  |       |
|-------------|-------------|---------------------------------------------------------------------------------------------------------------------------------------|--------------------------------------|------------------|-------|
|             | COMBINATION | COMBINATION D-SUB                                                                                                                     |                                      | DATE: JAN. 01/20 | 19    |
|             |             |                                                                                                                                       | CHECKED:                             | DATE:            |       |
| то          | EDAC INC    | THESE DRAWINGS AND SPECIFICATIONS<br>ARE THE PROPERTY OF EDAC INC.,AND                                                                | SCALE: (IN C.A.D. 1:1)               | SHEET 1 OF       | 2     |
| VES<br>ICY. |             | SHALL NOT BE REPRODUCED, OR COPIED<br>OR USED AS THE BASIS FOR THE<br>MANUFACTURE OR SALE OF APPARATUS<br>WITHOUT WRITTEN PERMISSION. | DRAWING NUMBER: 629-17W5250-2NC      |                  | ISSUE |
|             |             |                                                                                                                                       | PART NUMBER: 629-17W                 | 5250-2NC         | 1     |