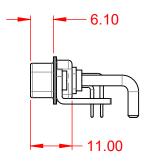

.XX ±0.13 .XXX ±0.05

1000V AC rms

|             |             |                                                                                                                                       | SW REFERENCE NO.: 629 COMBO ASSEMBLY |                  |       |
|-------------|-------------|---------------------------------------------------------------------------------------------------------------------------------------|--------------------------------------|------------------|-------|
|             | COMBINATION | COMBINATION D-SUB                                                                                                                     |                                      | DATE: JAN. 01/20 | 19    |
|             |             |                                                                                                                                       | CHECKED:                             | DATE:            |       |
| то          | EDAC INC    | THESE DRAWINGS AND SPECIFICATIONS<br>ARE THE PROPERTY OF EDAC INC.,AND                                                                | SCALE: (IN C.A.D. 1:1)               | SHEET 1 OF       | 2     |
| VES<br>ICY. |             | SHALL NOT BE REPRODUCED, OR COPIED<br>OR USED AS THE BASIS FOR THE<br>MANUFACTURE OR SALE OF APPARATUS<br>WITHOUT WRITTEN PERMISSION. | DRAWING NUMBER: 629-17W5250-2NC      |                  | ISSUE |
|             |             |                                                                                                                                       | PART NUMBER: 629-17W                 | 5250-2NC         | 1     |