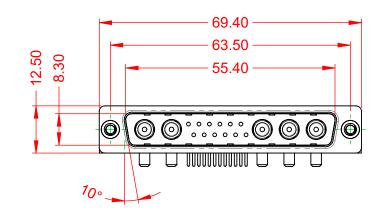

.XX ±0.13 .XXX ±0.05

1000V AC rms

|             |             |                                                                                                                                       | SW REFERENCE NO.: 629 COMBO ASSEMBLY |                  |       |
|-------------|-------------|---------------------------------------------------------------------------------------------------------------------------------------|--------------------------------------|------------------|-------|
|             | COMBINATION | COMBINATION D-SUB                                                                                                                     |                                      | DATE: JAN. 01/20 | 19    |
|             |             |                                                                                                                                       | CHECKED:                             | DATE:            |       |
| то          | EDAC INC    | THESE DRAWINGS AND SPECIFICATIONS<br>ARE THE PROPERTY OF EDAC INC.,AND                                                                | SCALE: (IN C.A.D. 1:1)               | SHEET 1 OF       | 2     |
| VES<br>ICY. |             | SHALL NOT BE REPRODUCED, OR COPIED<br>OR USED AS THE BASIS FOR THE<br>MANUFACTURE OR SALE OF APPARATUS<br>WITHOUT WRITTEN PERMISSION. | DRAWING NUMBER: 629-17W5250-2NC      |                  | ISSUE |
|             |             |                                                                                                                                       | PART NUMBER: 629-17W                 | 5250-2NC         | 1     |