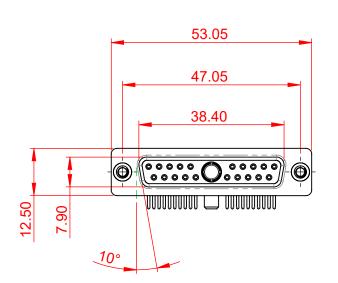

CONTACT CODE 40 POWER CONTACT FOOTPRINT - 13.20mm

40 IS STANDARD AS SHOWN ON SHEETS 3 & 4

**COMBINATION D-SUB** 

CONTACT CODE 50 POWER CONTACT FOOTPRINT - 20.33mm

THIS SERIES FULLY CONFORMS TO THE EUROPEAN UNION DIRECTIVES 2011/65/EU FOR RoHS COMPLIANCY.

| SW REFERENCE NO.: 630 COMBO ASSEMBLY |                    |  |  |  |  |
|--------------------------------------|--------------------|--|--|--|--|
| DRAWN: C.B                           | DATE: JAN. 01/2019 |  |  |  |  |
| CHECKED:                             | DATE:              |  |  |  |  |
| SCALE: (IN C.A.D. 1:1)               | SHEET 1 OF 4       |  |  |  |  |
| DRAWING NUMBER: 630-21W              | 1650-4T2 ISSUE     |  |  |  |  |