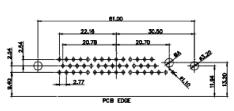

CONTACT CODE 40 POWER CONTACT FOOTPRINT - 13.20mm

40 IS STANDARD AS SHOWN ON SHEETS 3 & 4

**COMBINATION D-SUB** 

CONTACT CODE 50 POWER CONTACT FOOTPRINT - 20.33mm

THIS SERIES FULLY CONFORMS TO THE EUROPEAN UNION DIRECTIVES 2011/65/EU FOR RoHS COMPLIANCY.

630-21W1650-4T2

THIS SERIES FULLY CONFORMS TO THE EUROPEAN UNION DIRECTIVES 2011/65/EU FOR RoHS COMPLIANCY.

THIS IS A C.A.D. GENERATED DRAWING

DO NOT MAKE MANUAL REVISIONS TO MASTER.

13W6 Female

17W5 Female