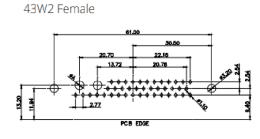

13W6 Male

47W1 Female

PART NUMBER:

47W1 Male

EDAC INC TORONTO, ONTARIO CANADA

THESE DRAWINGS AND SPECIFICATIONS ARE THE PROPERTY OF EDAC INC.,AND SHALL NOT BE REPRODUCED,OR COPIED OR USED AS THE BASIS FOR THE MANUFACTURE OR SALE OF APPARATUS WITHOUT WRITTEN PERMISSION.