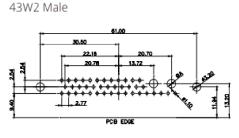

13W6 Male

47W1 Female

PART NUMBER:

47W1 Male

EDAC INC TORONTO, ONTARIO CANADA

THESE DRAWINGS AND SPECIFICATIONS ARE THE PROPERTY OF EDAC INC.,AND SHALL NOT BE REPRODUCED,OR COPIED OR USED AS THE BASIS FOR THE MANUFACTURE OR SALE OF APPARATUS WITHOUT WRITTEN PERMISSION.