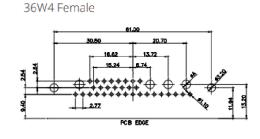

11W1 Male/Female

27W2 Male/Female

21W4 Male/Female

8W8 Female

PCB EDGE

PCB EDGE

17W2 Male/Female

21W1 Male/Female