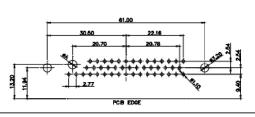

CONTACT CODE 40 POWER CONTACT FOOTPRINT - 13.20mm

40 IS STANDARD AS SHOWN ON SHEETS 3 & 4

**COMBINATION D-SUB** 

CONTACT CODE 50 POWER CONTACT FOOTPRINT - 20.33mm

THIS SERIES FULLY CONFORMS TO THE EUROPEAN UNION DIRECTIVES 2011/65/EU FOR RoHS COMPLIANCY.

13W6 Male

47W1 Female

PART NUMBER:

47W1 Male

EDAC INC TORONTO, ONTARIO CANADA

THESE DRAWINGS AND SPECIFICATIONS ARE THE PROPERTY OF EDAC INC.,AND SHALL NOT BE REPRODUCED,OR COPIED OR USED AS THE BASIS FOR THE MANUFACTURE OR SALE OF APPARATUS WITHOUT WRITTEN PERMISSION.