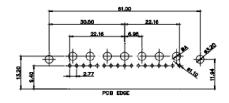

CONTACT CODE 40 POWER CONTACT FOOTPRINT - 13.20mm

40 IS STANDARD AS SHOWN ON SHEETS 3 & 4

**COMBINATION D-SUB** 

CONTACT CODE 50 POWER CONTACT FOOTPRINT - 20.33mm

THIS SERIES FULLY CONFORMS TO THE EUROPEAN UNION DIRECTIVES 2011/65/EU FOR RoHS COMPLIANCY.

## CURRENT RATING / ØA

10A / 2.2 20A / 3.3 30A / 3.7 40A / 4.2