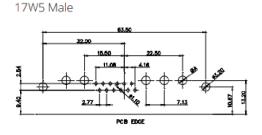

CONTACT CODE 40 POWER CONTACT FOOTPRINT - 13.20mm

40 IS STANDARD AS SHOWN ON SHEETS 3 & 4

**COMBINATION D-SUB** 

CONTACT CODE 50 POWER CONTACT FOOTPRINT - 20.33mm

THIS SERIES FULLY CONFORMS TO THE EUROPEAN UNION DIRECTIVES 2011/65/EU FOR RoHS COMPLIANCY.

630-21W1650-4T2

THIS SERIES FULLY CONFORMS TO THE EUROPEAN UNION DIRECTIVES 2011/65/EU FOR RoHS COMPLIANCY.

THIS IS A C.A.D. GENERATED DRAWING

DO NOT MAKE MANUAL REVISIONS TO MASTER.

13W6 Female

17W5 Female