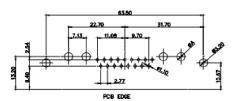

CONTACT CODE 40 POWER CONTACT FOOTPRINT - 13.20mm

40 IS STANDARD AS SHOWN ON SHEETS 3 & 4

**COMBINATION D-SUB** 

CONTACT CODE 50 POWER CONTACT FOOTPRINT - 20.33mm

THIS SERIES FULLY CONFORMS TO THE EUROPEAN UNION DIRECTIVES 2011/65/EU FOR RoHS COMPLIANCY.

## CURRENT RATING / ØA

10A / 2.2 20A / 3.3 30A / 3.7 40A / 4.2