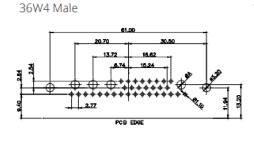

11W1 Male/Female

27W2 Male/Female

21W4 Male/Female

8W8 Female

PCB EDGE

PCB EDGE

17W2 Male/Female

21W1 Male/Female