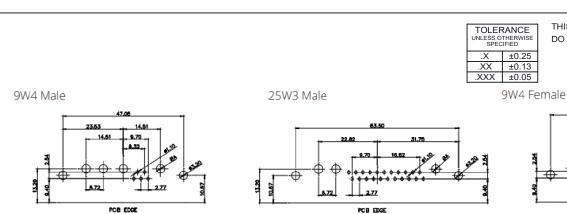

| TOLERANCE<br>UNLESS OTHERWISE<br>SPECIFIED |       |  |  |  |  |
|--------------------------------------------|-------|--|--|--|--|
| .X                                         | ±0.25 |  |  |  |  |
| .XX                                        | ±0.13 |  |  |  |  |
| .XXX                                       | ±0.05 |  |  |  |  |

THIS IS A C.A.D. GENERATED DRAWING DO NOT MAKE MANUAL REVISIONS TO MASTER.

ISSUE NUMBER **ORIGINAL** 

MATERIAL:

HOUSING: THERMOPLASTIC POLYESTER, UL94V-0

SHELL: STEEL, TIN PLATED

CONTACT: COPPER ALLOY, 30µ GOLD PLATING

CONTACT CODE 40 POWER CONTACT FOOTPRINT - 13.20mm

40 IS STANDARD AS SHOWN ON SHEETS 3 & 4

**COMBINATION D-SUB** 

CONTACT CODE 50 POWER CONTACT FOOTPRINT - 20.33mm

THIS SERIES FULLY CONFORMS TO THE EUROPEAN UNION DIRECTIVES 2011/65/EU FOR RoHS COMPLIANCY.

630-21W1650-4T2

THIS SERIES FULLY CONFORMS TO THE EUROPEAN UNION DIRECTIVES 2011/65/EU FOR RoHS COMPLIANCY.

THIS IS A C.A.D. GENERATED DRAWING

DO NOT MAKE MANUAL REVISIONS TO MASTER.

13W6 Female

17W5 Female