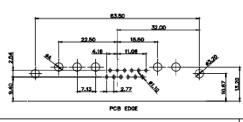

CONTACT CODE 40 POWER CONTACT FOOTPRINT - 13.20mm

40 IS STANDARD AS SHOWN ON SHEETS 3 & 4

**COMBINATION D-SUB** 

CONTACT CODE 50 POWER CONTACT FOOTPRINT - 20.33mm

THIS SERIES FULLY CONFORMS TO THE EUROPEAN UNION DIRECTIVES 2011/65/EU FOR RoHS COMPLIANCY.

13W6 Male

47W1 Female

PART NUMBER:

47W1 Male

EDAC INC TORONTO, ONTARIO CANADA

THESE DRAWINGS AND SPECIFICATIONS ARE THE PROPERTY OF EDAC INC.,AND SHALL NOT BE REPRODUCED,OR COPIED OR USED AS THE BASIS FOR THE MANUFACTURE OR SALE OF APPARATUS WITHOUT WRITTEN PERMISSION.