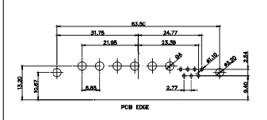

13W3

17W5

13W6

21W4

630-21W1650-4T2

THIS SERIES FULLY CONFORMS TO THE EUROPEAN UNION DIRECTIVES 2011/65/EU FOR RoHS COMPLIANCY.

THIS IS A C.A.D. GENERATED DRAWING

DO NOT MAKE MANUAL REVISIONS TO MASTER.

13W6 Female

17W5 Female