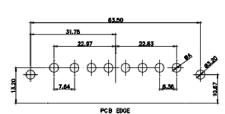

CONTACT CODE 40 POWER CONTACT FOOTPRINT - 13.20mm

40 IS STANDARD AS SHOWN ON SHEETS 3 & 4

**COMBINATION D-SUB** 

CONTACT CODE 50 POWER CONTACT FOOTPRINT - 20.33mm

THIS SERIES FULLY CONFORMS TO THE EUROPEAN UNION DIRECTIVES 2011/65/EU FOR RoHS COMPLIANCY.

## CURRENT RATING / ØA

10A / 2.2 20A / 3.3 30A / 3.7 40A / 4.2