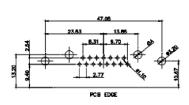

CONTACT CODE 40 POWER CONTACT FOOTPRINT - 13.20mm

40 IS STANDARD AS SHOWN ON SHEETS 3 & 4

**COMBINATION D-SUB** 

CONTACT CODE 50 POWER CONTACT FOOTPRINT - 20.33mm

THIS SERIES FULLY CONFORMS TO THE EUROPEAN UNION DIRECTIVES 2011/65/EU FOR RoHS COMPLIANCY.

13W6 Male

47W1 Female

PART NUMBER:

47W1 Male

EDAC INC TORONTO, ONTARIO CANADA

THESE DRAWINGS AND SPECIFICATIONS ARE THE PROPERTY OF EDAC INC.,AND SHALL NOT BE REPRODUCED,OR COPIED OR USED AS THE BASIS FOR THE MANUFACTURE OR SALE OF APPARATUS WITHOUT WRITTEN PERMISSION.