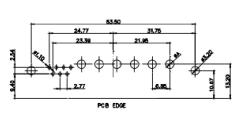

13W3

17W5

13W6

21W4

630-21W1650-4T2

THIS SERIES FULLY CONFORMS TO THE EUROPEAN UNION DIRECTIVES 2011/65/EU FOR RoHS COMPLIANCY.

THIS IS A C.A.D. GENERATED DRAWING

DO NOT MAKE MANUAL REVISIONS TO MASTER.

13W6 Female

17W5 Female