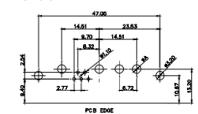

CONTACT CODE 40 POWER CONTACT FOOTPRINT - 13.20mm

40 IS STANDARD AS SHOWN ON SHEETS 3 & 4

**COMBINATION D-SUB** 

CONTACT CODE 50 POWER CONTACT FOOTPRINT - 20.33mm

THIS SERIES FULLY CONFORMS TO THE EUROPEAN UNION DIRECTIVES 2011/65/EU FOR RoHS COMPLIANCY.

630-21W1650-4T2

THIS SERIES FULLY CONFORMS TO THE EUROPEAN UNION DIRECTIVES 2011/65/EU FOR RoHS COMPLIANCY.

THIS IS A C.A.D. GENERATED DRAWING

DO NOT MAKE MANUAL REVISIONS TO MASTER.

13W6 Female

17W5 Female