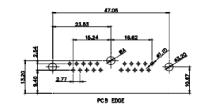

| 630-21W | 1650-4T2 | 2    |       | ISSUE |
| The state of the s |         |          |      |       | 1     |

630-21W1650-4T2

630 COMBO ASSEMBLY

SW REFERENCE NO .:

PART NUMBER:



TOLERANCE UNLESS OTHERWISE SPECIFIED .X ±0.25 .XX ±0.13

.XXX ±0.05

THIS IS A C.A.D. GENERATED DRAWING DO NOT MAKE MANUAL REVISIONS TO MASTER.



ISSUE NUMBER ORIGINAL

2W2 / 2WK2

3W3 / 3WK3

5W1 Male/Female

24W7 Male/Female









5W5 Male

5W5 Female





7W2 Male/Female



11W1 Male/Female

27W2 Male/Female

21W4 Male/Female



8W8 Female





PCB EDGE

PCB EDGE

17W2 Male/Female

21W1 Male/Female

PART NUMBER:





## CURRENT RATING / ØA

10A / 2.2 20A / 3.3 30A / 3.7 40A / 4.2

## **COMBINATION D-SUB**



EDAC INC TORONTO, ONTARIO CANADA

THESE DRAWINGS AND SPECIFICATIONS ARE THE PROPERTY OF EDAC INC..AND SHALL NOT BE REPRODUCED,OR COPIED OR USED AS THE BASIS FOR THE MANUFACTURE OR SALE OF APPARATUS WITHOUT WRITTEN PERMISSION.

|  | SW REFERENCE NO.: 630 COMBO ASSEMBLY |          |                    |   |       |   |  |
|--|--------------------------------------|----------|--------------------|---|-------|---|--|
|  | DRAWN: C.B                           |          | DATE: JAN. 01/2019 |   |       |   |  |
|  | CHECKED:                             |          | DATE:              |   |       |   |  |
|  | SCALE: N.T.S                         |          | SHEET              | 3 | OF    | 4 |  |
|