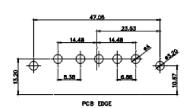

CONTACT CODE 40 POWER CONTACT FOOTPRINT - 13.20mm

40 IS STANDARD AS SHOWN ON SHEETS 3 & 4

**COMBINATION D-SUB** 

CONTACT CODE 50 POWER CONTACT FOOTPRINT - 20.33mm

THIS SERIES FULLY CONFORMS TO THE EUROPEAN UNION DIRECTIVES 2011/65/EU FOR RoHS COMPLIANCY.

## CURRENT RATING / ØA

10A / 2.2 20A / 3.3 30A / 3.7 40A / 4.2