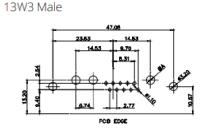

ATUS WITHOUT WRITTEN PERMISSION.

|  | SW REFERENCE NO.: 630 COMBO ASSEMBLY |          |                    |   |       |   |  |
|--|--------------------------------------|----------|--------------------|---|-------|---|--|
|  | DRAWN: C.B                           |          | DATE: JAN. 01/2019 |   |       |   |  |
|  | CHECKED:                             |          | DATE:              |   |       |   |  |
|  | SCALE: N.T.S                         |          | SHEET              | 3 | OF    | 4 |  |
|  | DRAWING NUMBER:                      | 1650-4T2 | ,                  |   | ISSUE | = |  |

630-21W1650-4T2

THIS SERIES FULLY CONFORMS TO THE EUROPEAN UNION DIRECTIVES 2011/65/EU FOR RoHS COMPLIANCY.





THIS IS A C.A.D. GENERATED DRAWING

DO NOT MAKE MANUAL REVISIONS TO MASTER.











13W6 Female

17W5 Female





13W6 Male







47W1 Female

PART NUMBER:





47W1 Male









EDAC INC TORONTO, ONTARIO CANADA

THESE DRAWINGS AND SPECIFICATIONS ARE THE PROPERTY OF EDAC INC.,AND SHALL NOT BE REPRODUCED,OR COPIED OR USED AS THE BASIS FOR THE MANUFACTURE OR SALE OF APPARATUS WITHOUT WRITTEN PERMISSION.

|   | SW REFERENCE NO.: 630 COMBO ASSEMBLY |         |          |      |       |       |   |
|---|--------------------------------------|---------|----------|------|-------|-------|---|
|   | DRAWN: C.B                           |         | DATE:    | JAN. | 01/20 | 19    |   |
|   | CHECKED:                             |         | DATE:    |      |       |       |   |
|   | SCALE: N.T.S                         |         | SHEET    | 4    | OF    | 4     |   |
| 1 |