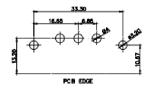

ISSUE NUMBER ORIGINAL

2W2 / 2WK2

3W3 / 3WK3

5W1 Male/Female

24W7 Male/Female

5W5 Male

5W5 Female

7W2 Male/Female