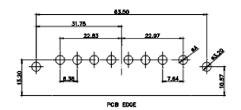

CONTACT CODE 40 POWER CONTACT FOOTPRINT - 13.20mm

40 IS STANDARD AS SHOWN ON SHEETS 3 & 4

**COMBINATION D-SUB** 

CONTACT CODE 50 POWER CONTACT FOOTPRINT - 20.33mm

THIS SERIES FULLY CONFORMS TO THE EUROPEAN UNION DIRECTIVES 2011/65/EU FOR RoHS COMPLIANCY.

630-21W1650-4T2

THIS SERIES FULLY CONFORMS TO THE EUROPEAN UNION DIRECTIVES 2011/65/EU FOR RoHS COMPLIANCY.

THIS IS A C.A.D. GENERATED DRAWING

DO NOT MAKE MANUAL REVISIONS TO MASTER.

13W6 Female

17W5 Female