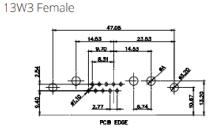

WITHOUT WRITTEN PERMISSION.

|  | SW REFERENCE NO.: 630 COMBO ASSEMBLY |          |                    |   |       |   |  |
|--|--------------------------------------|----------|--------------------|---|-------|---|--|
|  | DRAWN: C.B                           |          | DATE: JAN. 01/2019 |   |       |   |  |
|  | CHECKED:                             |          | DATE:              |   |       |   |  |
|  | SCALE: N.T.S                         |          | SHEET              | 3 | OF    | 4 |  |
|  | DRAWING NUMBER:                      | 1650-4T2 | ,                  |   | ISSUE | = |  |

630-21W1650-4T2

THIS SERIES FULLY CONFORMS TO THE EUROPEAN UNION DIRECTIVES 2011/65/EU FOR RoHS COMPLIANCY.





THIS IS A C.A.D. GENERATED DRAWING

DO NOT MAKE MANUAL REVISIONS TO MASTER.











13W6 Female

17W5 Female





13W6 Male







47W1 Female

PART NUMBER:





47W1 Male









EDAC INC TORONTO, ONTARIO CANADA

THESE DRAWINGS AND SPECIFICATIONS ARE THE PROPERTY OF EDAC INC.,AND SHALL NOT BE REPRODUCED,OR COPIED OR USED AS THE BASIS FOR THE MANUFACTURE OR SALE OF APPARATUS WITHOUT WRITTEN PERMISSION.

|   | SW REFERENCE NO.: 630 COMBO ASSEMBLY |         |          |      |       |       |   |
|---|--------------------------------------|---------|----------|------|-------|-------|---|
|   | DRAWN: C.B                           |         | DATE:    | JAN. | 01/20 | 19    |   |
|   | CHECKED:                             |         | DATE:    |      |       |       |   |
|   | SCALE: N.T.S                         |         | SHEET    | 4    | OF    | 4     |   |
| 1 | DRA