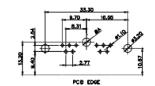

| 630-21W | 1650-4T2 | 2    |       | ISSUE |
| The state of the s |         |          |      |       | 1     |

630-21W1650-4T2

630 COMBO ASSEMBLY

SW REFERENCE NO .:

PART NUMBER:



TOLERANCE UNLESS OTHERWISE SPECIFIED .X ±0.25 .XX ±0.13

.XXX ±0.05

THIS IS A C.A.D. GENERATED DRAWING DO NOT MAKE MANUAL REVISIONS TO MASTER.



ISSUE NUMBER ORIGINAL

2W2 / 2WK2

3W3 / 3WK3

5W1 Male/Female

24W7 Male/Female









5W5 Male

5W5 Female





7W2 Male/Female



11W1 Male/Female

27W2 Male/Female

21W4 Male/Female



8W8 Female





PCB EDGE

PCB EDGE

17W2 Male/Female

21W1 Male/Female

PART NUMBER:





## CURRENT RATING / ØA

10A / 2.2 20A / 3.3 30A / 3.7 40A / 4.2

## **COMBINATION D-SUB**



EDAC INC TORONTO, ONTARIO CANADA

THESE DRAWINGS AND SPECIFICATIONS ARE THE PROPERTY OF EDAC INC..AND SHALL NOT BE REPRODUCED,OR COPIED OR USED AS THE BASIS FOR THE MANUFACTURE OR SALE OF APPARATUS WITHOUT WRITTEN PERMISSION.

|  | SW REFERENCE NO.: 630 COMBO ASSEMBLY |          |                    |   |       |   |  |
|--|--------------------------------------|----------|--------------------|---|-------|---|--|
|  | DRAWN: C.B                           |          | DATE: JAN. 01/2019 |   |       |   |  |
|  | CHECKED:                             |          | DATE:              |   |       |   |  |
|  | SCALE: N.T.S