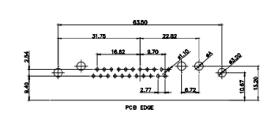

CONTACT CODE 40 POWER CONTACT FOOTPRINT - 13.20mm

40 IS STANDARD AS SHOWN ON SHEETS 3 & 4

**COMBINATION D-SUB** 

CONTACT CODE 50 POWER CONTACT FOOTPRINT - 20.33mm

THIS SERIES FULLY CONFORMS TO THE EUROPEAN UNION DIRECTIVES 2011/65/EU FOR RoHS COMPLIANCY.

630-21W1650-4T2

THIS SERIES FULLY CONFORMS TO THE EUROPEAN UNION DIRECTIVES 2011/65/EU FOR RoHS COMPLIANCY.

THIS IS A C.A.D. GENERATED DRAWING

DO NOT MAKE MANUAL REVISIONS TO MASTER.

13W6 Female

17W5 Female