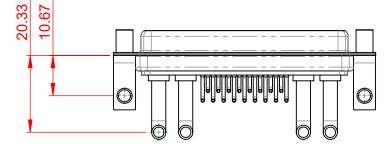

WITHSTANDING VOLTAGE:

5000MΩ min.

-55°C ~ 125°C

1000V AC rms

**ISSUE NUMBER** 

(1)

|                                        | COMBINATION D-SUB                                                                                                                                                                                              |                                 | SW REFERENCE NO.: 630 COMBO ASSEMBLY |       |  |
|----------------------------------------|----------------------------------------------------------------------------------------------------------------------------------------------------------------------------------------------------------------|---------------------------------|--------------------------------------|-------|--|
| COMBINATION                            |                                                                                                                                                                                                                |                                 | DATE: JAN. 01/20                     | 19    |  |
|                                        |                                                                                                                                                                                                                |                                 | CHECKED: DATE:                       |       |  |
| EDAC INC<br>TORONTO, ONTARIO<br>CANADA | THESE DRAWINGS AND SPECIFICATIONS<br>ARE THE PROPERTY OF EDAC INC.,AND<br>SHALL NOT BE REPRODUCED,OR COPIED<br>OR USED AS THE BASIS FOR THE<br>MANUFACTURE OR SALE OF APPARATUS<br>WITHOUT WRITTEN PERMISSION. | SCALE: (IN C.A.D. 1:1)          | SHEET 1 OF                           | 2     |  |
|                                        |                                                                                                                                                                                                                | DRAWING NUMBER: 630-21W4250-4T6 |                                      | ISSUE |  |
| YOUR CONNECTION TO QUALITY & SERVICE   |                                                                                                                                                                                                                | PART NUMBER: 630-21W4           | 1250-4T6                             | 1     |  |