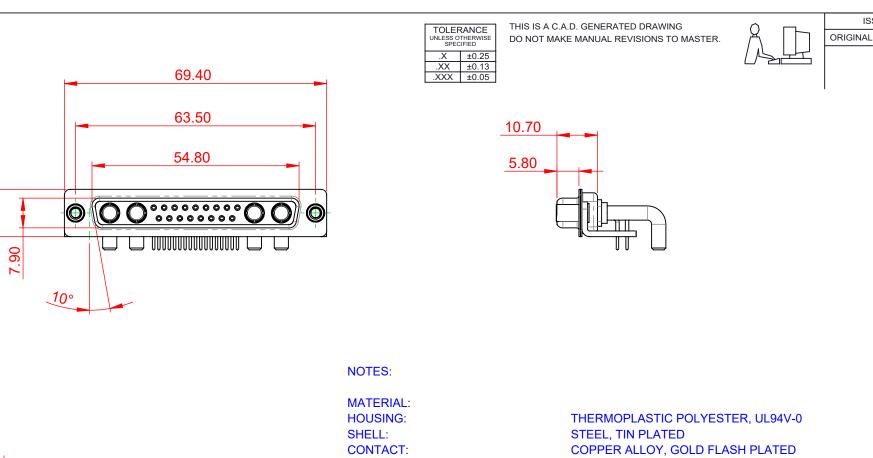

WITHSTANDING VOLTAGE:

5000MΩ min.

-55°C ~ 125°C

1000V AC rms

**ISSUE NUMBER** 

(1)

|                                        | COMBINATION D-SUB                                                                                                                                                                                              |                                 | SW REFERENCE NO.: 630 COMBO ASSEMBLY |       |  |
|----------------------------------------|----------------------------------------------------------------------------------------------------------------------------------------------------------------------------------------------------------------|---------------------------------|--------------------------------------|-------|--|
| COMBINATION                            |                                                                                                                                                                                                                |                                 | DATE: JAN. 01/20                     | 19    |  |
|                                        |                                                                                                                                                                                                                |                                 | CHECKED: DATE:                       |       |  |
| EDAC INC<br>TORONTO, ONTARIO<br>CANADA | THESE DRAWINGS AND SPECIFICATIONS<br>ARE THE PROPERTY OF EDAC INC.,AND<br>SHALL NOT BE REPRODUCED,OR COPIED<br>OR USED AS THE BASIS FOR THE<br>MANUFACTURE OR SALE OF APPARATUS<br>WITHOUT WRITTEN PERMISSION. | SCALE: (IN C.A.D. 1:1)          | SHEET 1 OF                           | 2     |  |
|                                        |                                                                                                                                                                                                                | DRAWING NUMBER: 630-21W4250-4T6 |                                      | ISSUE |  |
| YOUR CONNECTION TO QUALITY & SERVICE   |                                                                                                                                                                                                                | PART NUMBER: 630-21W4           | 1250-4T6                             | 1     |  |