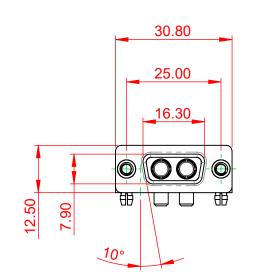

|  | COMBINATION D-SUB                                                              |                                                                                                                                                                                                                | SW REFERENCE NO.: 630 COMBO ASSEMBLY |                  |       |
|--|--------------------------------------------------------------------------------|----------------------------------------------------------------------------------------------------------------------------------------------------------------------------------------------------------------|--------------------------------------|------------------|-------|
|  |                                                                                |                                                                                                                                                                                                                | DRAWN: C.B                           | DATE: JAN. 01/20 | 19    |
|  |                                                                                |                                                                                                                                                                                                                | CHECKED:                             | DATE:            |       |
|  | EDAG INC<br>TORONTO, ONTARIO<br>CANADA<br>YOUR CONNECTION TO QUALITY & SERVICE | THESE DRAWINGS AND SPECIFICATIONS<br>ARE THE PROPERTY OF EDAC INC.,AND<br>SHALL NOT BE REPRODUCED,OR COPIED<br>OR USED AS THE BASIS FOR THE<br>MANUFACTURE OR SALE OF APPARATUS<br>WITHOUT WRITTEN PERMISSION. | SCALE: (IN C.A.D. 1:1)               | SHEET 1 OF       | 2     |
|  |                                                                                |                                                                                                                                                                                                                | DRAWING NUMBER: 630-2W2-250-4NB      |                  | ISSUE |
|  |                                                                                |                                                                                                                                                                                                                | PART NUMBER: 630-2W2                 | -250-4NB         | 1     |