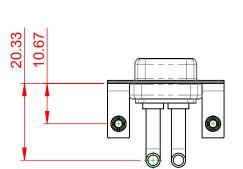

|  | COMBINATION D-SUB                                                              |                                                                                                                                                                                                                | SW REFERENCE NO.: 630 COMBO ASSEMBLY |                  |       |
|--|--------------------------------------------------------------------------------|----------------------------------------------------------------------------------------------------------------------------------------------------------------------------------------------------------------|--------------------------------------|------------------|-------|
|  |                                                                                |                                                                                                                                                                                                                | DRAWN: C.B                           | DATE: JAN. 01/20 | 19    |
|  |                                                                                |                                                                                                                                                                                                                | CHECKED:                             | DATE:            |       |
|  | EDAG INC<br>TORONTO, ONTARIO<br>CANADA<br>YOUR CONNECTION TO QUALITY & SERVICE | THESE DRAWINGS AND SPECIFICATIONS<br>ARE THE PROPERTY OF EDAC INC.,AND<br>SHALL NOT BE REPRODUCED,OR COPIED<br>OR USED AS THE BASIS FOR THE<br>MANUFACTURE OR SALE OF APPARATUS<br>WITHOUT WRITTEN PERMISSION. | SCALE: (IN C.A.D. 1:1)               | SHEET 1 OF       | 2     |
|  |                                                                                |                                                                                                                                                                                                                | DRAWING NUMBER: 630-2W2-250-4NB      |                  | ISSUE |
|  |                                                                                |                                                                                                                                                                                                                | PART NUMBER: 630-2W2                 | -250-4NB         | 1     |