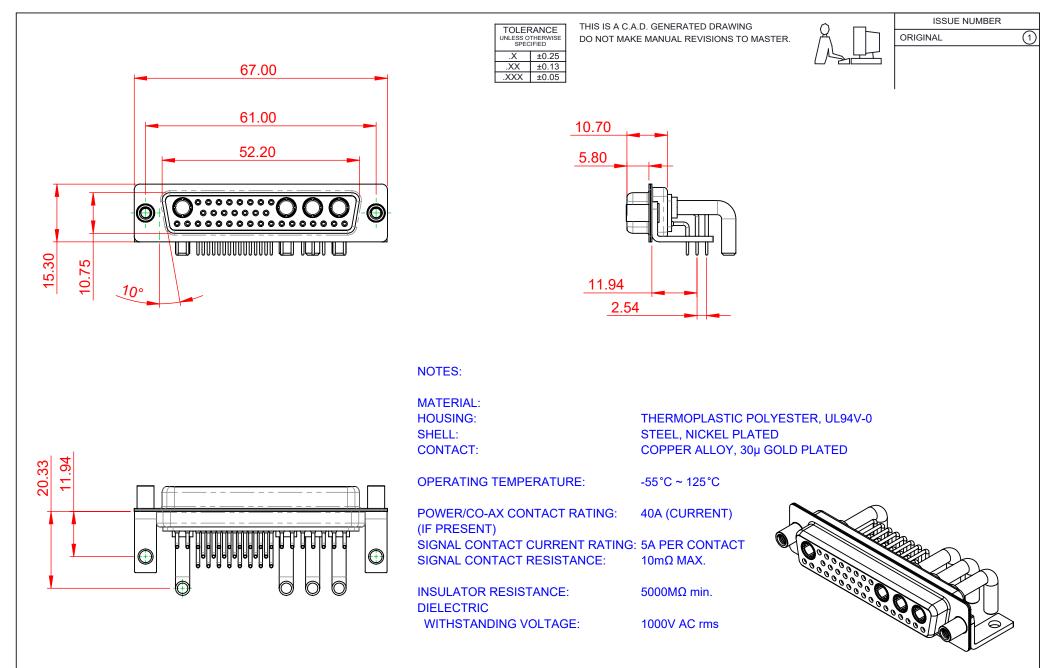

| COMBINATION D-SUB                      |                                                                                                                                                                                                                | SW REFERENCE NO.: 630 COMBO ASSEMBLY |                  |       |
|----------------------------------------|----------------------------------------------------------------------------------------------------------------------------------------------------------------------------------------------------------------|--------------------------------------|------------------|-------|
|                                        |                                                                                                                                                                                                                | DRAWN: C.B                           | DATE: JAN. 01/20 | 19    |
|                                        |                                                                                                                                                                                                                |                                      | DATE:            |       |
| EDAC INC<br>TORONTO, ONTARIO<br>CANADA | THESE DRAWINGS AND SPECIFICATIONS<br>ARE THE PROPERTY OF EDAC INC.,AND<br>SHALL NOT BE REPRODUCED,OR COPIED<br>OR USED AS THE BASIS FOR THE<br>MANUFACTURE OR SALE OF APPARATUS<br>WITHOUT WRITTEN PERMISSION. | SCALE: (IN C.A.D. 1:1)               | SHEET 1 OF       | 2     |
|                                        |                                                                                                                                                                                                                | DRAWING NUMBER: 630-36W              | 4650-4NE         | ISSUE |
| YOUR CONNECTION TO QUALITY & SERVICE   |                                                                                                                                                                                                                | PART NUMBER: 630-36W                 | 4650-4NE         | 1     |