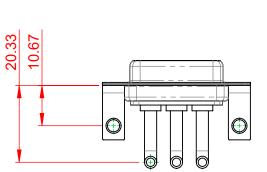

|  | COMBINATION D-SUB                    |                                                                                                                                       | SW REFERENCE NO.: 630 COMBO ASSEMBLY |                    |       |
|--|--------------------------------------|---------------------------------------------------------------------------------------------------------------------------------------|--------------------------------------|--------------------|-------|
|  |                                      |                                                                                                                                       | DRAWN: C.B                           | DATE: JAN. 01/2019 |       |
|  |                                      |                                                                                                                                       | CHECKED:                             | DATE:              |       |
|  | EDAC INC                             | THESE DRAWINGS AND SPECIFICATIONS<br>ARE THE PROPERTY OF EDAC INC.,AND                                                                | SCALE: (IN C.A.D. 1:1)               | SHEET 1 OF         | 2     |
|  | TORONTO, ONTARIO<br>CANADA           | SHALL NOT BE REPRODUCED, OR COPIED<br>OR USED AS THE BASIS FOR THE<br>MANUFACTURE OR SALE OF APPARATUS<br>WITHOUT WRITTEN PERMISSION. | DRAWING NUMBER: 630-3W3-650-3T4      |                    | ISSUE |
|  | YOUR CONNECTION TO QUALITY & SERVICE |                                                                                                                                       | PART NUMBER: 630-3W3                 | -650-3T4           | 1     |