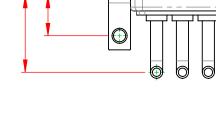

## NOTES:

MATERIAL: HOUSING: SHELL: CONTACT:

THERMOPLASTIC POLYESTER, UL94V-0 STEEL, TIN PLATED COPPER ALLOY, 30µ GOLD PLATED

**OPERATING TEMPERATURE:** 

.XX ±0.13

.XXX ±0.05

10.70

5.80