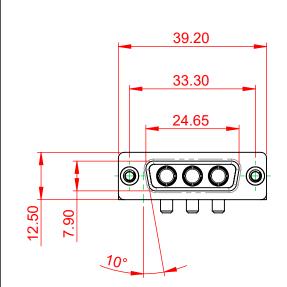

|  | COMBINATION D-SUB                    |                                                                                                                                       | SW REFERENCE NO.: 630 COMBO ASSEMBLY |                    |       |
|--|--------------------------------------|---------------------------------------------------------------------------------------------------------------------------------------|--------------------------------------|--------------------|-------|
|  |                                      |                                                                                                                                       | DRAWN: C.B                           | DATE: JAN. 01/2019 |       |
|  |                                      |                                                                                                                                       | CHECKED:                             | DATE:              |       |
|  | EDAC INC                             | THESE DRAWINGS AND SPECIFICATIONS<br>ARE THE PROPERTY OF EDAC INC.,AND                                                                | SCALE: (IN C.A.D. 1:1)               | SHEET 1 OF         | 2     |
|  | TORONTO, ONTARIO<br>CANADA           | SHALL NOT BE REPRODUCED, OR COPIED<br>OR USED AS THE BASIS FOR THE<br>MANUFACTURE OR SALE OF APPARATUS<br>WITHOUT WRITTEN PERMISSION. | DRAWING NUMBER: 630-3W3-650-3T4      |                    | ISSUE |
|  | YOUR CONNECTION TO QUALITY & SERVICE |                                                                                                                                       | PART NUMBER: 630-3W3                 | -650-3T4           | 1     |