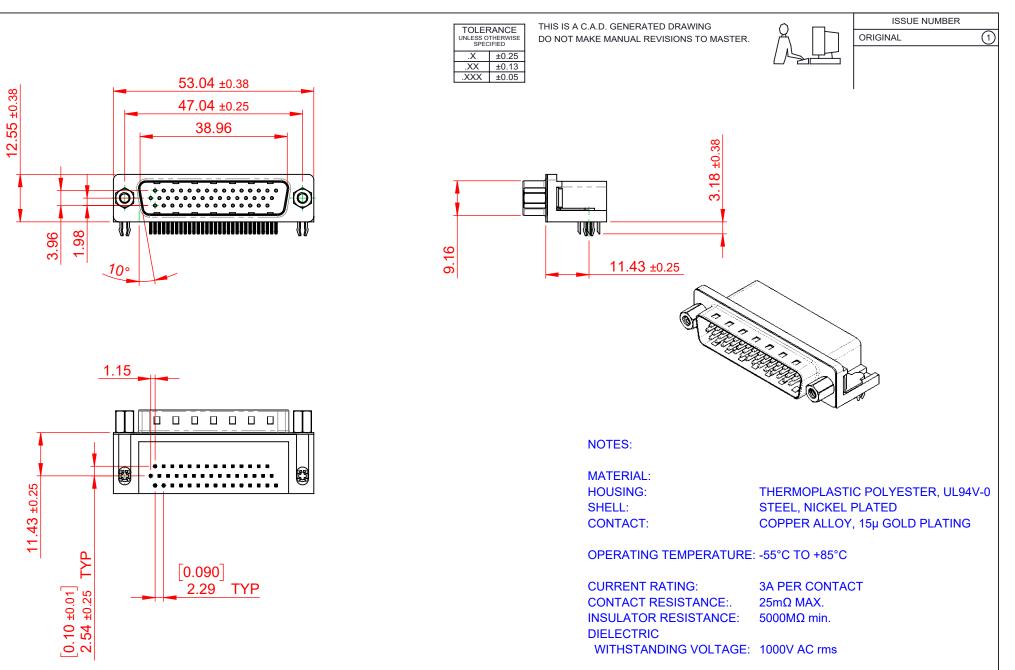

| 633 SERIES D-SUB CONNECTOR           |                                                                                                                                               | SW REFERENCE NO.: 633 ASSEMBLY |                    |       |
|--------------------------------------|-----------------------------------------------------------------------------------------------------------------------------------------------|--------------------------------|--------------------|-------|
|                                      |                                                                                                                                               | DRAWN: C.B                     | DATE: AUG. 01/2018 |       |
|                                      |                                                                                                                                               | CHECKED:                       | DATE:              |       |
| EDAC INC                             | THESE DRAWINGS AND SPECIFICATIONS<br>ARE THE PROPERTY OF EDAC INC., AND<br>SHALL NOT BE REPRODUCED, OR COPIED<br>OR USED AS THE BASIS FOR THE | SCALE: (IN C.A.D. 1:1)         | SHEET 1 OF         | 1     |
|                                      |                                                                                                                                               | DRAWING NUMBER: 633-044-       | 363-043            | ISSUE |
| YOUR CONNECTION TO QUALITY & SERVICE | MANUFACTURE OR SALE OF APPARATUS                                                                                                              | PART NUMBER: 633-044-          | 363-043            | 1     |