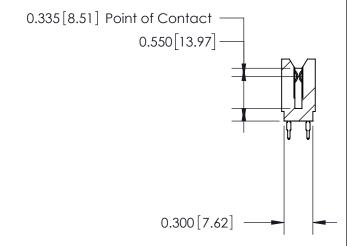

THIS IS A C.A.D. GENERATED DRAWING DO NOT MAKE MANUAL REVISIONS TO MASTER.

ISSUE NUMBER

ORIGINAL

Contact Information
525-P.C. Tail, High Point - Tail LG.=.190(4.83)
.100" (2.54mm) Contact Spacing x .200" (5.08mm) Row Spacing