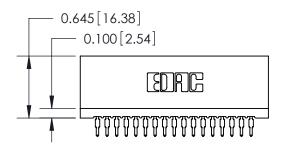

THIS IS A C.A.D. GENERATED DRAWING DO NOT MAKE MANUAL REVISIONS TO MASTER.

ISSUE NUMBER

ORIGINAL

Contact Information
525-P.C. Tail, High Point - Tail LG.=.190(4.83)
.100" (2.54mm) Contact Spacing x .200" (5.08mm) Row Spacing