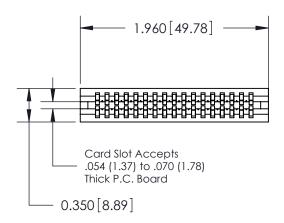

THIS IS A C.A.D. GENERATED DRAWING DO NOT MAKE MANUAL REVISIONS TO MASTER.

ISSUE NUMBER

ORIGINAL

Contact Information
525-P.C. Tail, High Point - Tail LG.=.190(4.83)
.100" (2.54mm) Contact Spacing x .200" (5.08mm) Row Spacing