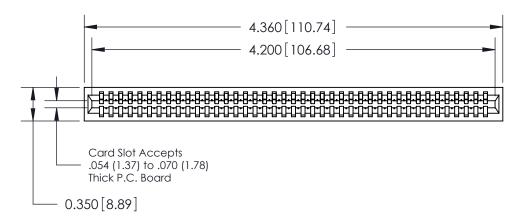

THIS IS A C.A.D. GENERATED DRAWING DO NOT MAKE MANUAL REVISIONS TO MASTER.

ISSUE NUMBER

ORIGINAL

Contact Information
541-Wire Wrap, Regular Point - Tail LG.=.750(19.05)
.100" (2.54mm) Contact Spacing x .200" (5.08mm) Row Spacing

DATE: MAY 04/09

SHEET 1 OF 2

**ISSUE** 

DATE:

745 Series Ultra-Mate Card Edge Connector - Press Fit
Part Number: 745-041-541-101

EDAC INC
TORONTO, ONTARIO
CANADA
YOUR CONNECTION TO QUALITY & SERVICE

TORONTO ON TORONTO ON THE DRAWINGS AND SPECIFICATIONS ARE THE PROPERTY OF EDAC INC. AND SHALL NOT BE REPRODUCED. OR COPIED OR USED AS THE BASIS FOR THE MANUFACTURE OR SALE OF APPARATUS WITHOUT WRITTEN PERMISSION.