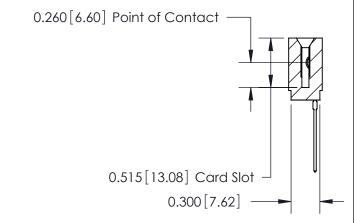

THIS IS A C.A.D. GENERATED DRAWING DO NOT MAKE MANUAL REVISIONS TO MASTER.

ISSUE NUMBER

ORIGINAL

Contact Information
541-Wire Wrap, Regular Point - Tail LG.=.750(19.05)
.100" (2.54mm) Contact Spacing x .200" (5.08mm) Row Spacing