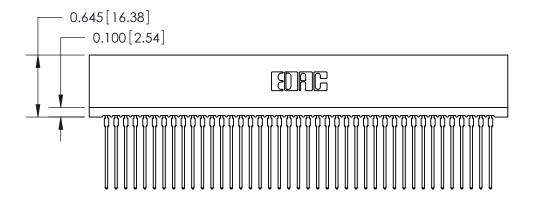

THIS IS A C.A.D. GENERATED DRAWING DO NOT MAKE MANUAL REVISIONS TO MASTER.

ISSUE NUMBER

ORIGINAL

Contact Information
541-Wire Wrap, Regular Point - Tail LG.=.750(19.05)
.100" (2.54mm) Contact Spacing x .200" (5.08mm) Row Spacing