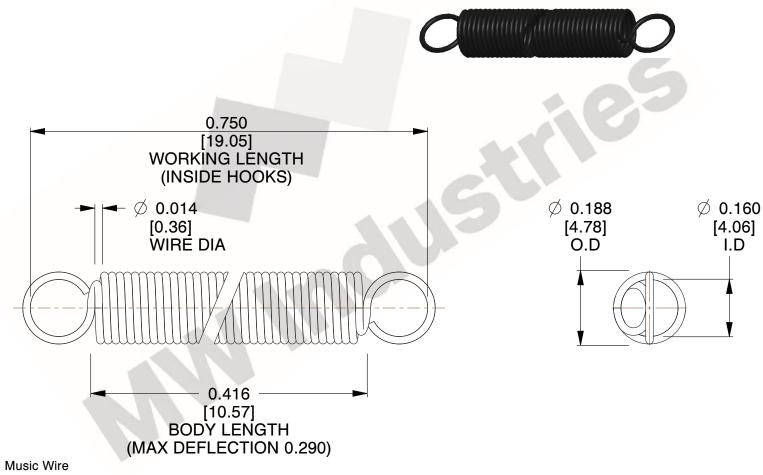

NOTES:

1. Material: Music Wire

2. Finish:

3. Sugg Max. Load: 0.550 (lbs) 4. Sugg Max. Deflection: 0.290 (in)

5. All Drawing Dimensions are in Inches [mm]

6. Coil Count%

This file and any associated information and specifications are provided for reference and evaluation purposes only, and is subject to change without notice. MW Industries makes no representations, warranties or guarantees as to the appropriateness, accuracy, completeness, or suitability for any purpose, of the file, information or specifications. You are solely responsible for the use of the file, information or specifications.

3.000

SCALE

COMPONENT **SPRINGS** UNIT **ZZ3-11** INCH [mm] SHEET **EXTENSION SPRINGS** 1 of 1