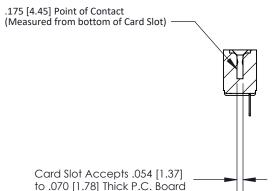

## **Contact Detail**

PC Tail .046x.014(1.17x0.36) - Tail LG=.213(5.41) .156 [3.96] Contact Spacing x .200 [5.08] Row Spacing

**See Accompanying Page for:** 

**Contact Bend Details** 

**SECTION A-A** 

| 807/857 Series High Temp Card I | Edge Connector |
|---------------------------------|----------------|
| Part Number: 807-011-421-101    |                |