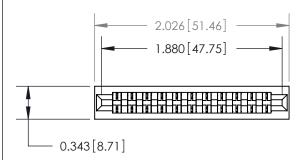

## **Contact Detail**

PC Tail .046x.014(1.17x0.36) - Tail LG=.213(5.41) .156 [3.96] Contact Spacing x .200 [5.08] Row Spacing

**See Accompanying Page for:** 

**Contact Bend Details** 

**SECTION A-A** 

| 807/857 Series High Temp Card I | Edge Connector |
|---------------------------------|----------------|
| Part Number: 807-011-421-101    |                |