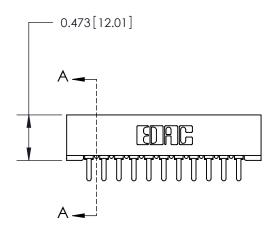

## **Contact Detail**

PC Tail .046x.014(1.17x0.36) - Tail LG=.213(5.41) .156 [3.96] Contact Spacing x .200 [5.08] Row Spacing

**See Accompanying Page for:** 

**Contact Bend Details** 

**SECTION A-A** 

| 807/857 Series High Temp Card I | Edge Connector |
|---------------------------------|----------------|
| Part Number: 807-011-421-101    |                |