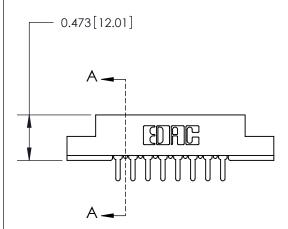

**Mounting Option** 

#4-40 Unified Threaded Inserts

## **Contact Detail**

PC Tail .046x.013(1.17x0.33) - Tail LG=.213(5.41) .156 [3.96] Contact Spacing x .200 [5.08] Row Spacing

**See Accompanying Page for:** 

**Contact Bend Details** 

**SECTION A-A** 

.095 [2.41] Point of Contact (Measured from bottom of Card Slot) Card Slot Accepts .054 [1.37]