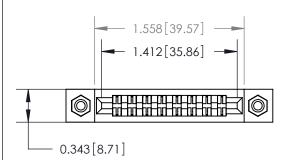

## **Contact Detail**

PC Tail .046x.013(1.17x0.33) - Tail LG=.213(5.41) .156 [3.96] Contact Spacing x .200 [5.08] Row Spacing

**See Accompanying Page for:** 

**Contact Bend Details** 

**SECTION A-A** 

.095 [2.41] Point of Contact (Measured from bottom of Card Slot) Card Slot Accepts .054 [1.37]

to .070 [1.78] Thick P.C. Board

807/857 Series High Temp Card Edge Connector Part Number: 807-016-420-208

YOUR CONNECTION TO QUALITY & SERVICE

| ACAD REFERENCE NO | . 807 ENG MASTER |
|-------------------|------------------|
| DRAWN: J.LEE      | DATE: AUG. 11/09 |
| CHECKED:          | DATE:            |
| SCALE: NTS        | SHEET 1 OF 2     |
| DRAWING NUMBER    | ISSUE            |